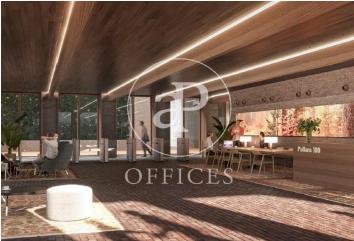

## Price upon request | 255 m² | Charges 5,25euros/m2/mes + provisión districlima privativo

Exclusive office building available the 1st quarter of 2021. It is LEED Gold certified. They are located in the emblematic 22 @ district, where innovation, creativity, design and technology are the engine that has replaced the old factories. Its location, a few meters from the Rambla del Poblenou, will allow you to enjoy the extensive services around. The building will have a total area of approximately 9,500 m<sup>2</sup>, distributed on a ground floor + 7 floors above ground and two floors below ground for parking. It has large open floors and lots of natural light connected vertically by a service center with 3 elevators and 2 stairs. In addition, it will have a heating system; large community terraces; changing rooms and bike racks. Excellent transport communications: - Access: Avda / Meridiana and Ronda del Litoral. - Metro L4 - Llacuna - Bus: 6, 26, 36, 40, 42, 92, 192, H14, B20, B25, N6, N8 and N11 - Tram: T4, T5 and T6 Be sure to visit our website to assess other options https://www.aoficinas.es/