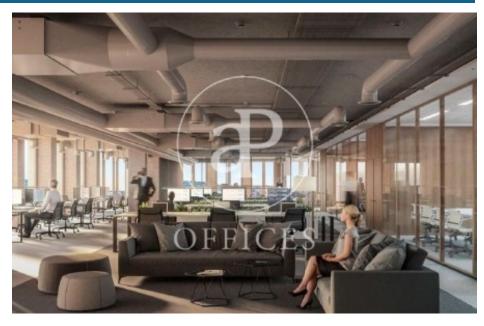

## Price upon request | 255 m² | Charges 5,25euros/m2/mes + provisión districlima privativo

Exclusive office building available the 1st quarter of 2021. It is LEED Gold certified. They are located in the emblematic 22 @ district, where innovation, creativity, design and technology are the engine that has replaced the old factories. Its location, a few meters from the Rambla del Poblenou, will allow you to enjoy the extensive services around. The building will have a total area of approximately 9,500 m<sup>2</sup>, distributed on a ground floor + 7 floors above ground and two floors below ground for parking. It has large open floors and lots of natural light connected vertically by a service center with 3 elevators and 2 stairs. In addition, it will have a heating system; large community terraces; changing rooms and bike racks. Excellent transport communications: - Access: Avda / Meridiana and Ronda del Litoral. - Metro L4 - Llacuna - Bus: 6, 26, 36, 40, 42, 92, 192, H14, B20, B25, N6, N8 and N11 - Tram: T4, T5 and T6 Be sure to visit our website to assess other options https://www.aoficinas.es/