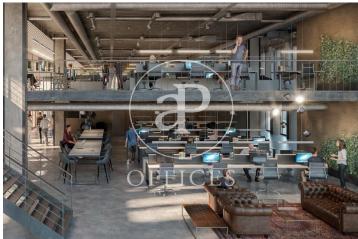

## Price upon request | 255 m² | Charges 5,25euros/m2/mes + provisión districlima privativo

Exclusive office building available the 1st quarter of 2021. It is LEED Gold certified. They are located in the emblematic 22 @ district, where innovation, creativity, design and technology are the engine that has replaced the old factories. Its location, a few meters from the Rambla del Poblenou, will allow you to enjoy the extensive services around. The building will have a total area of approximately 9,500 m<sup>2</sup>, distributed on a ground floor + 7 floors above ground and two floors below ground for parking. It has large open floors and lots of natural light connected vertically by a service center with 3 elevators and 2 stairs. In addition, it will have a heating system; large community terraces; changing rooms and bike racks. Excellent transport communications: - Access: Avda / Meridiana and Ronda del Litoral. - Metro L4 - Llacuna - Bus: 6, 26, 36, 40, 42, 92, 192, H14, B20, B25, N6, N8 and N11 - Tram: T4, T5 and T6 Be sure to visit our website to assess other options https://www.aoficinas.es/