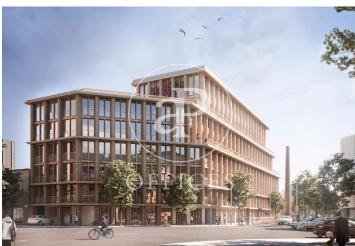

## Price upon request | 255 m² | Charges 5,25euros/m2/mes + provisión districlima privativo

Exclusive office building available the 1st quarter of 2021. It is LEED Gold certified. They are located in the emblematic 22 @ district, where innovation, creativity, design and technology are the engine that has replaced the old factories. Its location, a few meters from the Rambla del Poblenou, will allow you to enjoy the extensive services around. The building will have a total area of approximately 9,500 m<sup>2</sup>, distributed on a ground floor + 7 floors above ground and two floors below ground for parking. It has large open floors and lots of natural light connected vertically by a service center with 3 elevators and 2 stairs. In addition, it will have a heating system; large community terraces; changing rooms and bike racks. Excellent transport communications: - Access: Avda / Meridiana and Ronda del Litoral. - Metro L4 - Llacuna - Bus: 6, 26, 36, 40, 42, 92, 192, H14, B20, B25, N6, N8 and N11 - Tram: T4, T5 and T6 Be sure to visit our website to assess other options https://www.aoficinas.es/