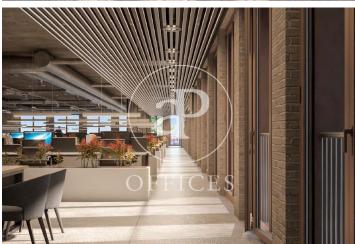

## Price upon request | 255 m² | Charges 5,25euros/m2/mes + provisión districlima privativo

Exclusive office building available the 1st quarter of 2021. It is LEED Gold certified. They are located in the emblematic 22 @ district, where innovation, creativity, design and technology are the engine that has replaced the old factories. Its location, a few meters from the Rambla del Poblenou, will allow you to enjoy the extensive services around. The building will have a total area of approximately 9,500 m<sup>2</sup>, distributed on a ground floor + 7 floors above ground and two floors below ground for parking. It has large open floors and lots of natural light connected vertically by a service center with 3 elevators and 2 stairs. In addition, it will have a heating system; large community terraces; changing rooms and bike racks. Excellent transport communications: - Access: Avda / Meridiana and Ronda del Litoral. - Metro L4 - Llacuna - Bus: 6, 26, 36, 40, 42, 92, 192, H14, B20, B25, N6, N8 and N11 - Tram: T4, T5 and T6 Be sure to visit our website to assess other options https://www.aoficinas.es/