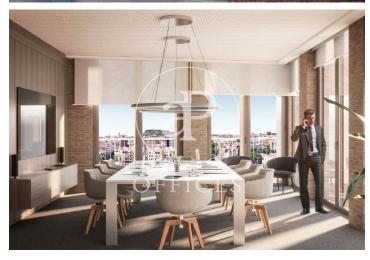

## Price upon request | 255 m² | Charges 5,25euros/m2/mes + provisión districlima privativo

Exclusive office building available the 1st quarter of 2021. It is LEED Gold certified. They are located in the emblematic 22 @ district, where innovation, creativity, design and technology are the engine that has replaced the old factories. Its location, a few meters from the Rambla del Poblenou, will allow you to enjoy the extensive services around. The building will have a total area of approximately 9,500 m<sup>2</sup>, distributed on a ground floor + 7 floors above ground and two floors below ground for parking. It has large open floors and lots of natural light connected vertically by a service center with 3 elevators and 2 stairs. In addition, it will have a heating system; large community terraces; changing rooms and bike racks. Excellent transport communications: - Access: Avda / Meridiana and Ronda del Litoral. - Metro L4 - Llacuna - Bus: 6, 26, 36, 40, 42, 92, 192, H14, B20, B25, N6, N8 and N11 - Tram: T4, T5 and T6 Be sure to visit our website to assess other options https://www.aoficinas.es/