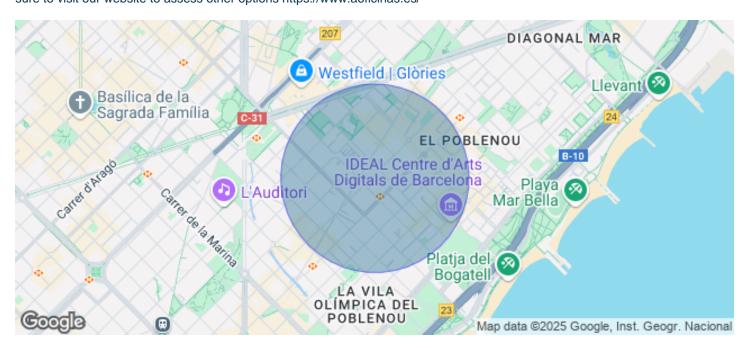

## Price upon request | 255 m² | Charges 5,25euros/m2/mes + provisión districlima privativo

Exclusive office building available the 1st quarter of 2021. It is LEED Gold certified. They are located in the emblematic 22 @ district, where innovation, creativity, design and technology are the engine that has replaced the old factories. Its location, a few meters from the Rambla del Poblenou, will allow you to enjoy the extensive services around. The building will have a total area of approximately 9,500 m<sup>2</sup>, distributed on a ground floor + 7 floors above ground and two floors below ground for parking. It has large open floors and lots of natural light connected vertically by a service center with 3 elevators and 2 stairs. In addition, it will have a heating system; large community terraces; changing rooms and bike racks. Excellent transport communications: - Access: Avda / Meridiana and Ronda del Litoral. - Metro L4 - Llacuna - Bus: 6, 26, 36, 40, 42, 92, 192, H14, B20, B25, N6, N8 and N11 - Tram: T4, T5 and T6 Be sure to visit our website to assess other options https://www.aoficinas.es/