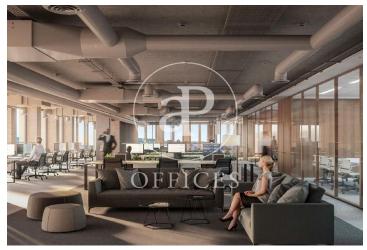

## Price upon request | 255 m² | Charges 5,25euros/m2/mes + provisión districlima privativo

Exclusive office building available the 1st quarter of 2021. It is LEED Gold certified. They are located in the emblematic 22 @ district, where innovation, creativity, design and technology are the engine that has replaced the old factories. Its location, a few meters from the Rambla del Poblenou, will allow you to enjoy the extensive services around. The building will have a total area of approximately 9,500 m<sup>2</sup>, distributed on a ground floor + 7 floors above ground and two floors below ground for parking. It has large open floors and lots of natural light connected vertically by a service center with 3 elevators and 2 stairs. In addition, it will have a heating system; large community terraces; changing rooms and bike racks. Excellent transport communications: - Access: Avda / Meridiana and Ronda del Litoral. - Metro L4 - Llacuna - Bus: 6, 26, 36, 40, 42, 92, 192, H14, B20, B25, N6, N8 and N11 - Tram: T4, T5 and T6 Be sure to visit our website to assess other options https://www.aoficinas.es/