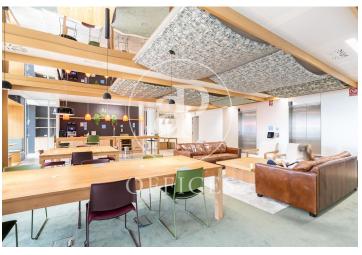

## 1,900 € | 625 m<sup>2</sup>

Private offices in coworking located in the heart of the 22 @ district, in an exclusive office building - Glòries. It is sustainable LEED Platinum certified. 2,002sqm of flexible offices with all the comforts to grow your company. Space designed by the Turull Sorensen studio based in Barcelona, a city that combines the sea and the mountains. His concept breaks with the stereotype that technology has to be cold and gray, and brings it closer to our mission to make it focused on the human being. Excellent transport communications: - Access from: L1 Glòries - Metro L4 - Llacuna - Bus: 192, V23, V25, H14, - Tram T4 Be sure to visit our website to assess other options https://www.aoficinas.es/