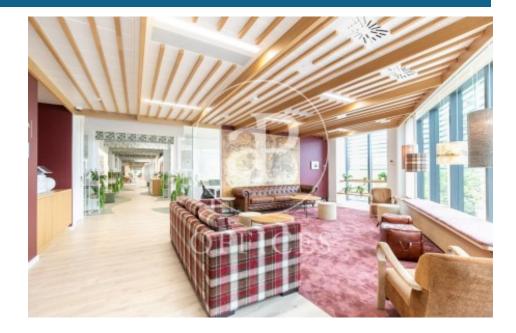

## 1,900 € | 625 m<sup>2</sup>

Private offices in coworking located in the heart of the 22 @ district, in an exclusive office building - Glòries. It is sustainable LEED Platinum certified. 2,002sqm of flexible offices with all the comforts to grow your company. Space designed by the Turull Sorensen studio based in Barcelona, a city that combines the sea and the mountains. His concept breaks with the stereotype that technology has to be cold and gray, and brings it closer to our mission to make it focused on the human being. Excellent transport communications: - Access from: L1 Glòries - Metro L4 - Llacuna - Bus: 192, V23, V25, H14, - Tram T4 Be sure to visit our website to assess other options https://www.aoficinas.es/