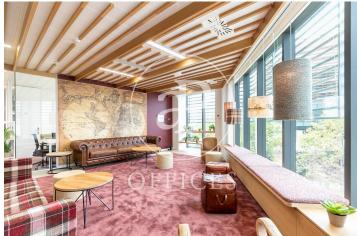

## 1,900 € | 625 m<sup>2</sup>

Private offices in coworking located in the heart of the 22 @ district, in an exclusive office building - Glòries. It is sustainable LEED Platinum certified. 2,002sqm of flexible offices with all the comforts to grow your company. Space designed by the Turull Sorensen studio based in Barcelona, a city that combines the sea and the mountains. His concept breaks with the stereotype that technology has to be cold and gray, and brings it closer to our mission to make it focused on the human being. Excellent transport communications: - Access from: L1 Glòries - Metro L4 - Llacuna - Bus: 192, V23, V25, H14, - Tram T4 Be sure to visit our website to assess other options https://www.aoficinas.es/