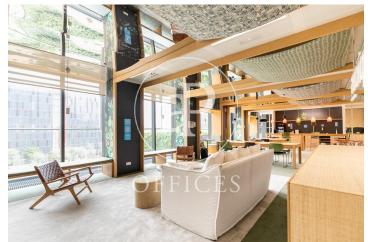

## 1,900 € | 625 m<sup>2</sup>

Private offices in coworking located in the heart of the 22 @ district, in an exclusive office building - Glòries. It is sustainable LEED Platinum certified. 2,002sqm of flexible offices with all the comforts to grow your company. Space designed by the Turull Sorensen studio based in Barcelona, a city that combines the sea and the mountains. His concept breaks with the stereotype that technology has to be cold and gray, and brings it closer to our mission to make it focused on the human being. Excellent transport communications: - Access from: L1 Glòries - Metro L4 - Llacuna - Bus: 192, V23, V25, H14, - Tram T4 Be sure to visit our website to assess other options https://www.aoficinas.es/