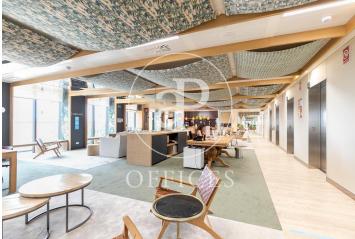

## 1,900 € | 625 m<sup>2</sup>

Private offices in coworking located in the heart of the 22 @ district, in an exclusive office building - Glòries. It is sustainable LEED Platinum certified. 2,002sqm of flexible offices with all the comforts to grow your company. Space designed by the Turull Sorensen studio based in Barcelona, a city that combines the sea and the mountains. His concept breaks with the stereotype that technology has to be cold and gray, and brings it closer to our mission to make it focused on the human being. Excellent transport communications: - Access from: L1 Glòries - Metro L4 - Llacuna - Bus: 192, V23, V25, H14, - Tram T4 Be sure to visit our website to assess other options https://www.aoficinas.es/