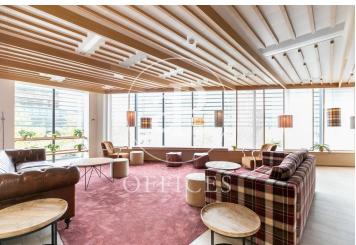

## 1,900 € | 625 m<sup>2</sup>

Private offices in coworking located in the heart of the 22 @ district, in an exclusive office building - Glòries. It is sustainable LEED Platinum certified. 2,002sqm of flexible offices with all the comforts to grow your company. Space designed by the Turull Sorensen studio based in Barcelona, a city that combines the sea and the mountains. His concept breaks with the stereotype that technology has to be cold and gray, and brings it closer to our mission to make it focused on the human being. Excellent transport communications: - Access from: L1 Glòries - Metro L4 - Llacuna - Bus: 192, V23, V25, H14, - Tram T4 Be sure to visit our website to assess other options https://www.aoficinas.es/