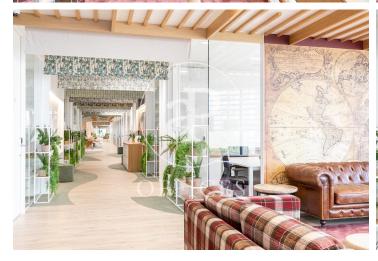

## 1,900 € | 625 m<sup>2</sup>

Private offices in coworking located in the heart of the 22 @ district, in an exclusive office building - Glòries. It is sustainable LEED Platinum certified. 2,002sqm of flexible offices with all the comforts to grow your company. Space designed by the Turull Sorensen studio based in Barcelona, a city that combines the sea and the mountains. His concept breaks with the stereotype that technology has to be cold and gray, and brings it closer to our mission to make it focused on the human being. Excellent transport communications: - Access from: L1 Glòries - Metro L4 - Llacuna - Bus: 192, V23, V25, H14, - Tram T4 Be sure to visit our website to assess other options https://www.aoficinas.es/