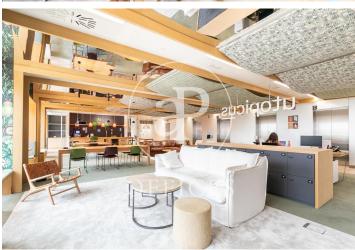

## 1,900 € | 625 m<sup>2</sup>

Private offices in coworking located in the heart of the 22 @ district, in an exclusive office building - Glòries. It is sustainable LEED Platinum certified. 2,002sqm of flexible offices with all the comforts to grow your company. Space designed by the Turull Sorensen studio based in Barcelona, a city that combines the sea and the mountains. His concept breaks with the stereotype that technology has to be cold and gray, and brings it closer to our mission to make it focused on the human being. Excellent transport communications: - Access from: L1 Glòries - Metro L4 - Llacuna - Bus: 192, V23, V25, H14, - Tram T4 Be sure to visit our website to assess other options https://www.aoficinas.es/