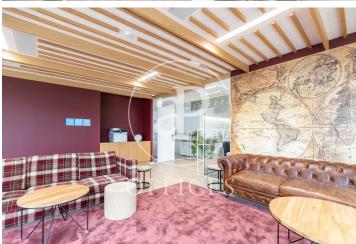

## 1,900 € | 625 m<sup>2</sup>

Private offices in coworking located in the heart of the 22 @ district, in an exclusive office building - Glòries. It is sustainable LEED Platinum certified. 2,002sqm of flexible offices with all the comforts to grow your company. Space designed by the Turull Sorensen studio based in Barcelona, a city that combines the sea and the mountains. His concept breaks with the stereotype that technology has to be cold and gray, and brings it closer to our mission to make it focused on the human being. Excellent transport communications: - Access from: L1 Glòries - Metro L4 - Llacuna - Bus: 192, V23, V25, H14, - Tram T4 Be sure to visit our website to assess other options https://www.aoficinas.es/