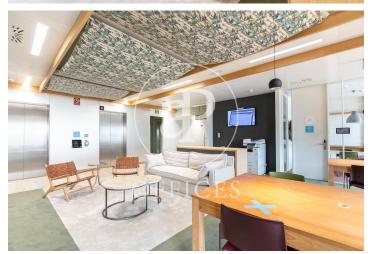

## 1,900 € | 625 m<sup>2</sup>

Private offices in coworking located in the heart of the 22 @ district, in an exclusive office building - Glòries. It is sustainable LEED Platinum certified. 2,002sqm of flexible offices with all the comforts to grow your company. Space designed by the Turull Sorensen studio based in Barcelona, a city that combines the sea and the mountains. His concept breaks with the stereotype that technology has to be cold and gray, and brings it closer to our mission to make it focused on the human being. Excellent transport communications: - Access from: L1 Glòries - Metro L4 - Llacuna - Bus: 192, V23, V25, H14, - Tram T4 Be sure to visit our website to assess other options https://www.aoficinas.es/