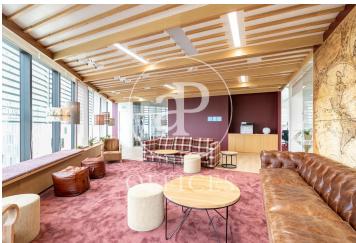

## 1,900 € | 625 m<sup>2</sup>

Private offices in coworking located in the heart of the 22 @ district, in an exclusive office building - Glòries. It is sustainable LEED Platinum certified. 2,002sqm of flexible offices with all the comforts to grow your company. Space designed by the Turull Sorensen studio based in Barcelona, a city that combines the sea and the mountains. His concept breaks with the stereotype that technology has to be cold and gray, and brings it closer to our mission to make it focused on the human being. Excellent transport communications: - Access from: L1 Glòries - Metro L4 - Llacuna - Bus: 192, V23, V25, H14, - Tram T4 Be sure to visit our website to assess other options https://www.aoficinas.es/