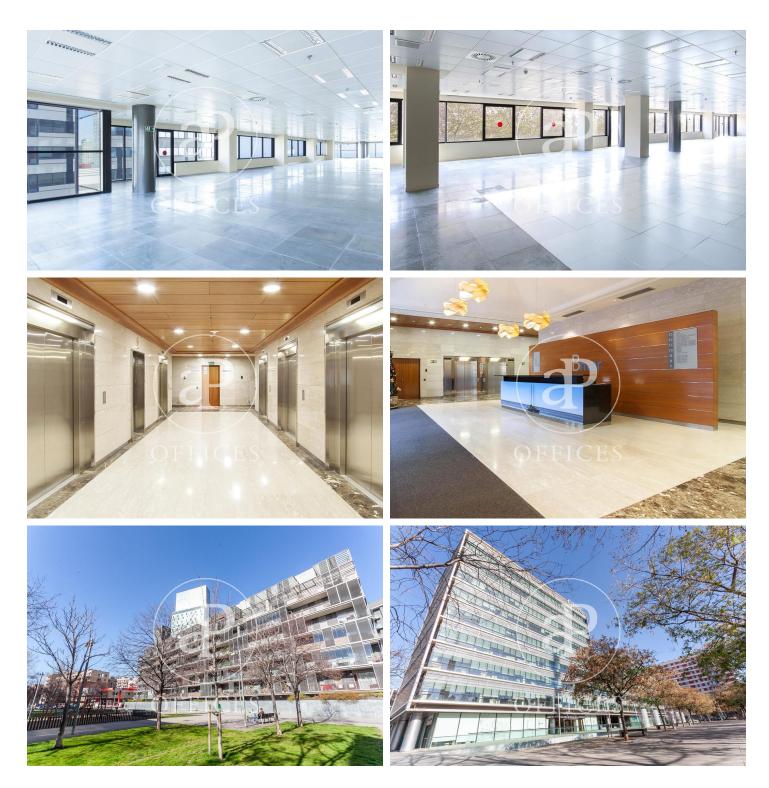

## 6,111 € | 321 m<sup>2</sup> | 19 €/m<sup>2</sup> | Charges 5,46€/m2/mes

Office for rent in Torre Diagonal Litoral - B3. This building has thirteen floors above ground, ground floor and two floors below ground with capacity for 141 vehicles. All surfaces have the latest technological advances that facilitate the implementation of work teams of companies today. Its large glass facade and the regular shape of the plants offers its occupants wonderful surfaces with great luminosity. Open plan office with glazed carpentry, lots of natural light. It has bathrooms on the ground floor, in an outdoor area. False ceiling with recessed, high-level lux luminaires. Cold / Heat air conditioning system & fire protection. Concierge service. Excellent transport communications: - Access by car: Ronda litoral & Avenida Diagonal - Metro: L4 - Selva de Mar - Bus: 7, 36, 43, 141, 41 Be sure to visit our website to assess other options: https://www.aoficinas.es/