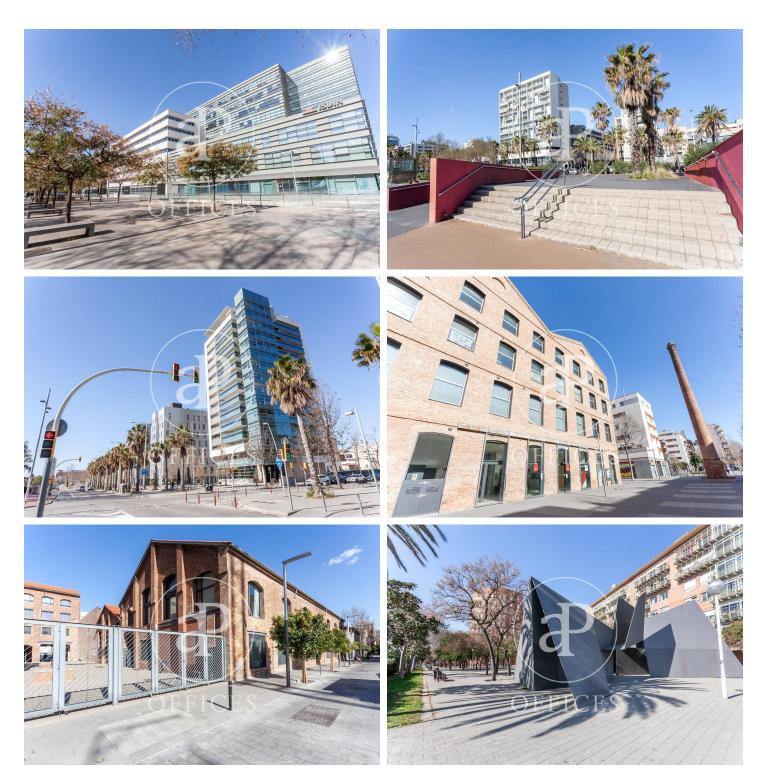

## 6,111 € | 321 m<sup>2</sup> | 19 €/m<sup>2</sup> | Charges 5,46€/m2/mes

Office for rent in Torre Diagonal Litoral - B3. This building has thirteen floors above ground, ground floor and two floors below ground with capacity for 141 vehicles. All surfaces have the latest technological advances that facilitate the implementation of work teams of companies today. Its large glass facade and the regular shape of the plants offers its occupants wonderful surfaces with great luminosity. Open plan office with glazed carpentry, lots of natural light. It has bathrooms on the ground floor, in an outdoor area. False ceiling with recessed, high-level lux luminaires. Cold / Heat air conditioning system & fire protection. Concierge service. Excellent transport communications: - Access by car: Ronda litoral & Avenida Diagonal - Metro: L4 - Selva de Mar - Bus: 7, 36, 43, 141, 41 Be sure to visit our website to assess other options: https://www.aoficinas.es/