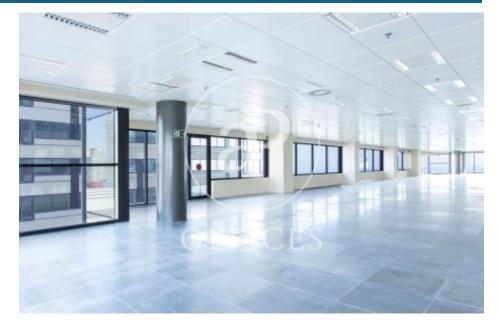

## 6,111 € | 321 m<sup>2</sup> | 19 €/m<sup>2</sup> | Charges 5,46€/m2/mes

Office for rent in Torre Diagonal Litoral - B3. This building has thirteen floors above ground, ground floor and two floors below ground with capacity for 141 vehicles. All surfaces have the latest technological advances that facilitate the implementation of work teams of companies today. Its large glass facade and the regular shape of the plants offers its occupants wonderful surfaces with great luminosity. Open plan office with glazed carpentry, lots of natural light. It has bathrooms on the ground floor, in an outdoor area. False ceiling with recessed, high-level lux luminaires. Cold / Heat air conditioning system & fire protection. Concierge service. Excellent transport communications: - Access by car: Ronda litoral & Avenida Diagonal - Metro: L4 - Selva de Mar - Bus: 7, 36, 43, 141, 41 Be sure to visit our website to assess other options: https://www.aoficinas.es/