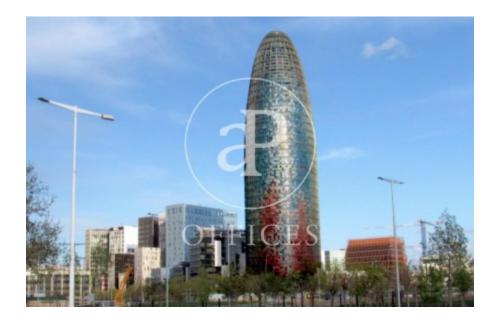

## Whole building for rent in 22@ (Barcelona)

Ref. AOB2102007

## Barcelona / 22@

- ✓ Security
- ✓ Concierge
- ✓ A/C
- Heating
- ✓ Parking
- ✓ Condition: Very good

Price from 29,288 € | Surface 1046 m<sup>2</sup> | 1 Unit

1080 sqm whole building in 22@, Barcelona., 135 parking spaces, heating and concierge.