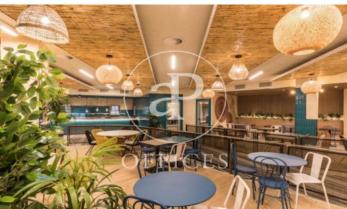

## Barcelona / 22@

- ✓ Security
- ✓ Concierge
- ✓ A/C
- Heating
- ✓ Parking
- ✓ Condition: Very good

Price from 29,288 € | Surface 1046 m<sup>2</sup> | 1 Unit

1080 sqm whole building in 22@, Barcelona., 135 parking spaces, heating and concierge.