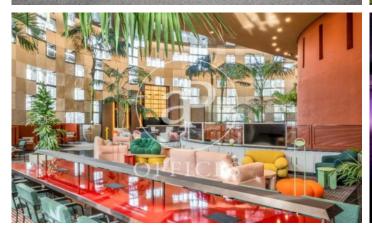

## Barcelona / 22@

- ✓ Security
- ✓ Concierge
- ✓ A/C
- Heating
- ✓ Parking
- ✓ Condition: Very good

Price from 29,288 € | Surface 1046 m<sup>2</sup> | 1 Unit

1080 sqm whole building in 22@, Barcelona., 135 parking spaces, heating and concierge.