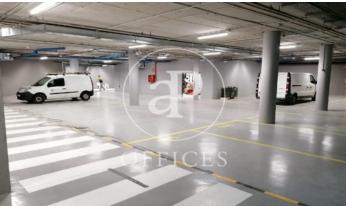

## Barcelona / 22@

- ✓ Security
- ✓ Concierge
- ✓ A/C
- Heating
- ✓ Parking
- ✓ Condition: Very good

Price from 29,288 € | Surface 1046 m<sup>2</sup> | 1 Unit

1080 sqm whole building in 22@, Barcelona., 135 parking spaces, heating and concierge.