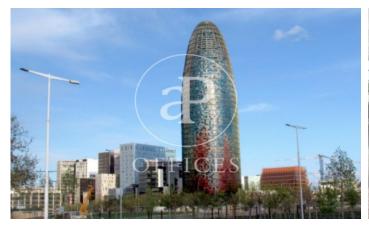

## Whole building for rent in 22@ (Barcelona)

Ref. AOB2102007

## Barcelona / 22@

- ✓ Security
- ✓ Concierge
- ✓ A/C
- Heating
- ✓ Parking
- ✓ Condition: Very good

Price from 29,288 € | Surface 1046 m<sup>2</sup> | 1 Unit

1080 sqm whole building in 22@, Barcelona., 135 parking spaces, heating and concierge.