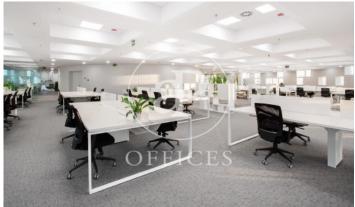

## Barcelona / 22@

- ✓ Security
- ✓ Concierge
- ✓ A/C
- Heating
- ✓ Parking
- ✓ Condition: Very good

Price from 29,288 € | Surface 1046 m<sup>2</sup> | 1 Unit

1080 sqm whole building in 22@, Barcelona., 135 parking spaces, heating and concierge.

## Available offices in this building

| Floor | Surface              | Price   | Price/m <sup>2</sup> | IBI      | Charges   | Availability |
|-------|----------------------|---------|----------------------|----------|-----------|--------------|
| 18°   | 1,046 m <sup>2</sup> | €29,288 | 28 €/m²              | 6,60€/m2 | 6.60 €/m2 | Immediate    |