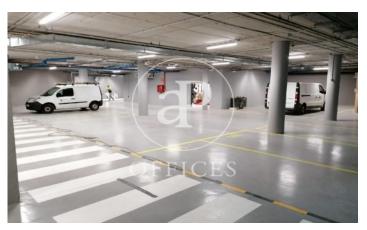

## Unit 18

Barcelona / 22@

- Concierge
- 🗸 A/C
- Heating
- Parking
- ✓ Condition: Very good

29,288 € | 1,046 m<sup>2</sup> | 28 €/m<sup>2</sup> | IBI 6,60€/m2 | Charges 6.60 €/m2

1080 sqm whole building in 22@, Barcelona ., 135 parking spaces, heating and concierge.