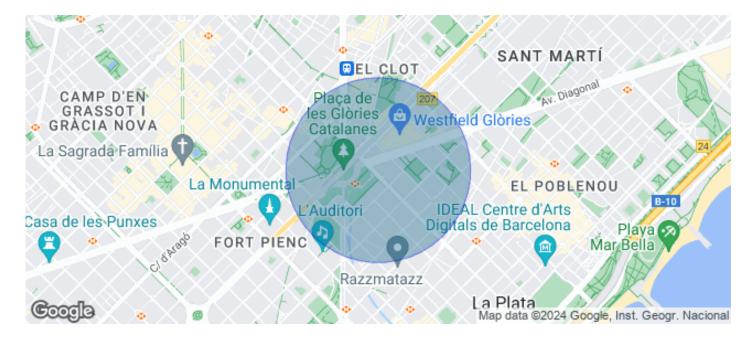

## Whole building for rent in 22@ (Barcelona)

## Unit 18

Barcelona / 22@

- Concierge
- 🗸 A/C
- Heating
- Parking
- ✓ Condition: Very good

29,288 € | 1,046 m<sup>2</sup> | 28 €/m<sup>2</sup> | IBI 6,60€/m2 | Charges 6.60 €/m2

1080 sqm whole building in 22@, Barcelona ., 135 parking spaces, heating and concierge.