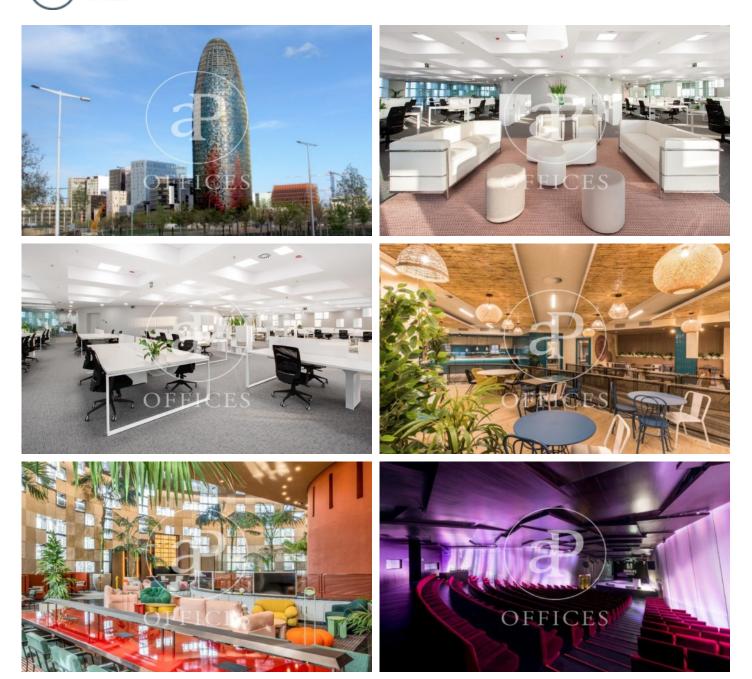

## Unit 18

Barcelona / 22@

- Concierge
- 🗸 A/C
- Heating
- Parking
- ✓ Condition: Very good

29,288 € | 1,046 m<sup>2</sup> | 28 €/m<sup>2</sup> | IBI 6,60€/m2 | Charges 6.60 €/m2

1080 sqm whole building in 22@, Barcelona ., 135 parking spaces, heating and concierge.