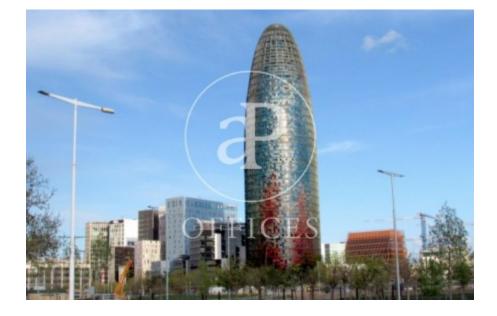

## Whole building for rent in 22@ (Barcelona)

## Unit 18

Barcelona / 22@

- Concierge
- 🗸 A/C
- Heating
- Parking
- ✓ Condition: Very good

29,288 € | 1,046 m<sup>2</sup> | 28 €/m<sup>2</sup> | IBI 6,60€/m2 | Charges 6.60 €/m2

1080 sqm whole building in 22@, Barcelona ., 135 parking spaces, heating and concierge.