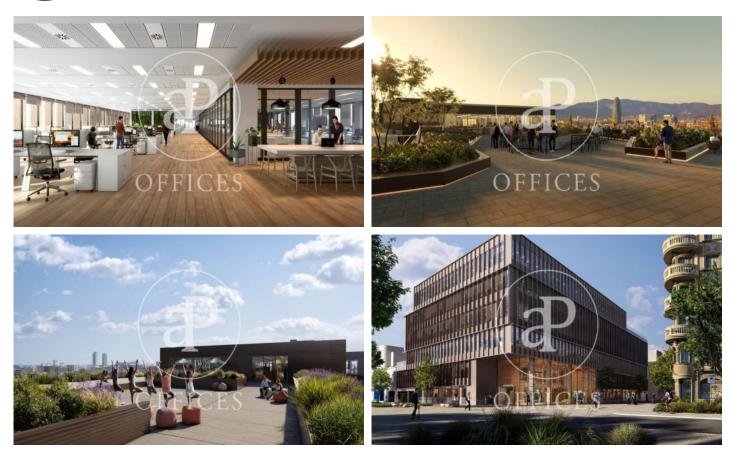

#### Price from 30,360 € | Surface 1320 m<sup>2</sup> - 2948 m<sup>2</sup> | 6 Units

Newly built office building designed by the prestigious architecture firm GCA. Located in the Super Illa del 22 @ in Badajoz Axis. It has an excellent presence in the heart of 22 @. The property has a total area of 14,972sqm. Of these 1,400sqm of public patios and private terraces; open surfaces and spacious hall with double height ceiling. -Lighting and air conditioning suspended from the ceiling -BMS air system -Pre-Certification Leed Platinium -5 elevator cores -Parking spaces in the building, for cars, motorcycles and bicycles -Toilets on each floor AVAILABLE: 1 QUARTER / 2022 Excellent transport communications: -Airport: 20 minutes -Car: Ronda del Litoral and Av. Diagonal -Metro: L1 & L4 -Bus: 192, H14, V23, V25, N7, N8, N11 -Tram: T4, T5, T6 Contact us for more information. Be sure to visit our website to assess other options: https://www.aoficinas.es/