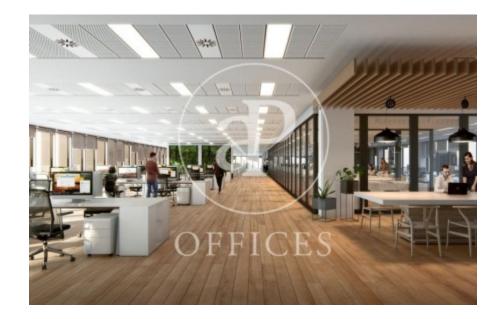

#### Price from 30,360 € | Surface 1320 m<sup>2</sup> - 2948 m<sup>2</sup> | 6 Units

Newly built office building designed by the prestigious architecture firm GCA. Located in the Super Illa del 22 @ in Badajoz Axis. It has an excellent presence in the heart of 22 @. The property has a total area of 14,972sqm. Of these 1,400sqm of public patios and private terraces; open surfaces and spacious hall with double height ceiling. -Lighting and air conditioning suspended from the ceiling -BMS air system -Pre-Certification Leed Platinium -5 elevator cores -Parking spaces in the building, for cars, motorcycles and bicycles -Toilets on each floor AVAILABLE: 1 QUARTER / 2022 Excellent transport communications: -Airport: 20 minutes -Car: Ronda del Litoral and Av. Diagonal -Metro: L1 & L4 -Bus: 192, H14, V23, V25, N7, N8, N11 -Tram: T4, T5, T6 Contact us for more information. Be sure to visit our website to assess other options: https://www.aoficinas.es/