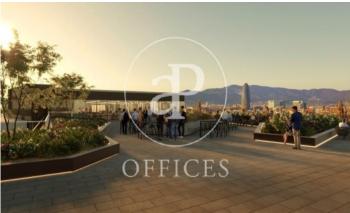

## 30,360 € | 2,774 m<sup>2</sup> | 23 €/m<sup>2</sup> | Charges 3.5€/m2/mes

Newly built office building designed by the prestigious architecture firm GCA. Located in the Super Illa del 22 @ in Badajoz Axis. It has an excellent presence in the heart of 22 @. The property has a total area of 14,972sqm. Of these 1,400sqm of public patios and private terraces; open surfaces and spacious hall with double height ceiling. -Lighting and air conditioning suspended from the ceiling -BMS air system -Pre-Certification Leed Platinium -5 elevator cores -Parking spaces in the building, for cars, motorcycles and bicycles -Toilets on each floor AVAILABLE: 1 QUARTER / 2022 Excellent transport communications: -Airport: 20 minutes -Car: Ronda del Litoral and Av. Diagonal -Metro: L1 & L4 -Bus: 192, H14, V23, V25, N7, N8, N11 -Tram: T4, T5, T6 Contact us for more information. Be sure to visit our website to assess other options: https://www.aoficinas.es/