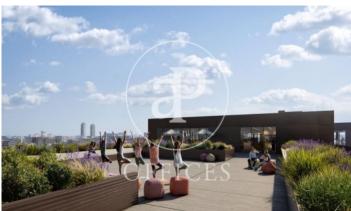

## 30,360 € | 2,774 m<sup>2</sup> | 23 €/m<sup>2</sup> | Charges 3.5€/m2/mes

Newly built office building designed by the prestigious architecture firm GCA. Located in the Super Illa del 22 @ in Badajoz Axis. It has an excellent presence in the heart of 22 @. The property has a total area of 14,972sqm. Of these 1,400sqm of public patios and private terraces; open surfaces and spacious hall with double height ceiling. -Lighting and air conditioning suspended from the ceiling -BMS air system -Pre-Certification Leed Platinium -5 elevator cores -Parking spaces in the building, for cars, motorcycles and bicycles -Toilets on each floor AVAILABLE: 1 QUARTER / 2022 Excellent transport communications: -Airport: 20 minutes -Car: Ronda del Litoral and Av. Diagonal -Metro: L1 & L4 -Bus: 192, H14, V23, V25, N7, N8, N11 -Tram: T4, T5, T6 Contact us for more information. Be sure to visit our website to assess other options: https://www.aoficinas.es/