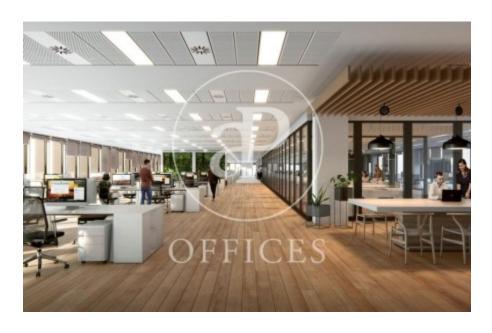

## 30,360 € | 2,774 m<sup>2</sup> | 23 €/m<sup>2</sup> | Charges 3.5€/m2/mes

Newly built office building designed by the prestigious architecture firm GCA. Located in the Super Illa del 22 @ in Badajoz Axis. It has an excellent presence in the heart of 22 @. The property has a total area of 14,972sqm. Of these 1,400sqm of public patios and private terraces; open surfaces and spacious hall with double height ceiling. -Lighting and air conditioning suspended from the ceiling -BMS air system -Pre-Certification Leed Platinium -5 elevator cores -Parking spaces in the building, for cars, motorcycles and bicycles -Toilets on each floor AVAILABLE: 1 QUARTER / 2022 Excellent transport communications: -Airport: 20 minutes -Car: Ronda del Litoral and Av. Diagonal -Metro: L1 & L4 -Bus: 192, H14, V23, V25, N7, N8, N11 -Tram: T4, T5, T6 Contact us for more information. Be sure to visit our website to assess other options: https://www.aoficinas.es/