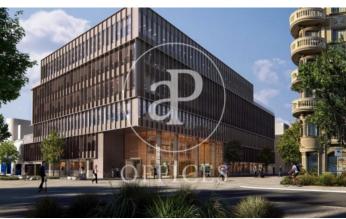

## 30,360 € | 2,774 m<sup>2</sup> | 23 €/m<sup>2</sup> | Charges 3.5€/m2/mes

Newly built office building designed by the prestigious architecture firm GCA. Located in the Super Illa del 22 @ in Badajoz Axis. It has an excellent presence in the heart of 22 @. The property has a total area of 14,972sqm. Of these 1,400sqm of public patios and private terraces; open surfaces and spacious hall with double height ceiling. -Lighting and air conditioning suspended from the ceiling -BMS air system -Pre-Certification Leed Platinium -5 elevator cores -Parking spaces in the building, for cars, motorcycles and bicycles -Toilets on each floor AVAILABLE: 1 QUARTER / 2022 Excellent transport communications: -Airport: 20 minutes -Car: Ronda del Litoral and Av. Diagonal -Metro: L1 & L4 -Bus: 192, H14, V23, V25, N7, N8, N11 -Tram: T4, T5, T6 Contact us for more information. Be sure to visit our website to assess other options: https://www.aoficinas.es/