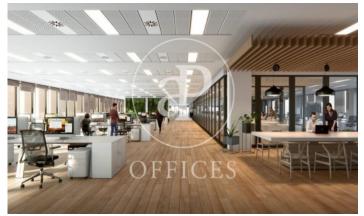

## 30,360 € | 2,774 m<sup>2</sup> | 23 €/m<sup>2</sup> | Charges 3.5€/m2/mes

Newly built office building designed by the prestigious architecture firm GCA. Located in the Super Illa del 22 @ in Badajoz Axis. It has an excellent presence in the heart of 22 @. The property has a total area of 14,972sqm. Of these 1,400sqm of public patios and private terraces; open surfaces and spacious hall with double height ceiling. -Lighting and air conditioning suspended from the ceiling -BMS air system -Pre-Certification Leed Platinium -5 elevator cores -Parking spaces in the building, for cars, motorcycles and bicycles -Toilets on each floor AVAILABLE: 1 QUARTER / 2022 Excellent transport communications: -Airport: 20 minutes -Car: Ronda del Litoral and Av. Diagonal -Metro: L1 & L4 -Bus: 192, H14, V23, V25, N7, N8, N11 -Tram: T4, T5, T6 Contact us for more information. Be sure to visit our website to assess other options: https://www.aoficinas.es/