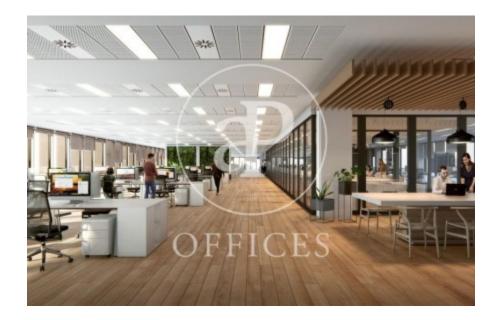

### 30,360 € | 2,949 m<sup>2</sup> | 23 €/m<sup>2</sup> | Charges 3.5€/m2/mes

Newly built office building designed by the prestigious architecture firm GCA. Located in the Super Illa del 22 @ in Badajoz Axis. It has an excellent presence in the heart of 22 @. The property has a total area of 14,972sqm. Of these 1,400sqm of public patios and private terraces; open surfaces and spacious hall with double height ceiling. -Lighting and air conditioning suspended from the ceiling -BMS air system -Pre-Certification Leed Platinium -5 elevator cores -Parking spaces in the building, for cars, motorcycles and bicycles -Toilets on each floor AVAILABLE: 1 QUARTER / 2022 Excellent transport communications: -Airport: 20 minutes -Car: Ronda del Litoral and Av. Diagonal -Metro: L1 & L4 -Bus: 192, H14, V23, V25, N7, N8, N11 -Tram: T4, T5, T6 Contact us for more information. Be sure to visit our website to assess other options: https://www.aoficinas.es/