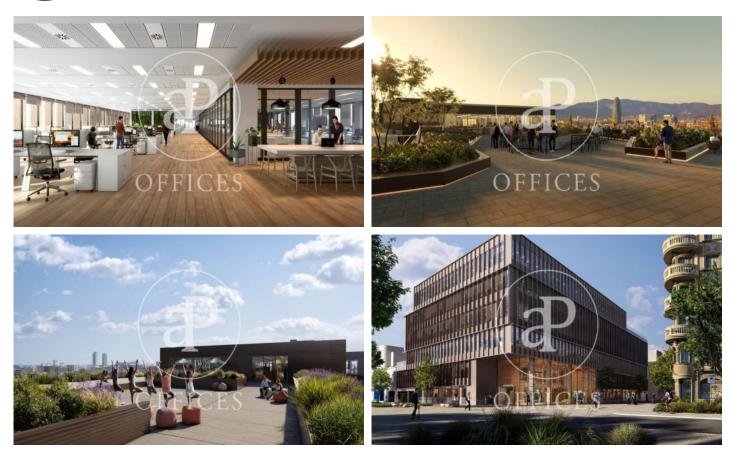

### 30,360 € | 2,949 m<sup>2</sup> | 23 €/m<sup>2</sup> | Charges 3.5€/m2/mes

Newly built office building designed by the prestigious architecture firm GCA. Located in the Super Illa del 22 @ in Badajoz Axis. It has an excellent presence in the heart of 22 @. The property has a total area of 14,972sqm. Of these 1,400sqm of public patios and private terraces; open surfaces and spacious hall with double height ceiling. -Lighting and air conditioning suspended from the ceiling -BMS air system -Pre-Certification Leed Platinium -5 elevator cores -Parking spaces in the building, for cars, motorcycles and bicycles -Toilets on each floor AVAILABLE: 1 QUARTER / 2022 Excellent transport communications: -Airport: 20 minutes -Car: Ronda del Litoral and Av. Diagonal -Metro: L1 & L4 -Bus: 192, H14, V23, V25, N7, N8, N11 -Tram: T4, T5, T6 Contact us for more information. Be sure to visit our website to assess other options: https://www.aoficinas.es/