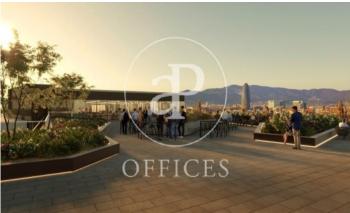

## 30,360 € | 2,591 m<sup>2</sup> | 23 €/m<sup>2</sup> | Charges 3.5€/m2/mes

Newly built office building designed by the prestigious architecture firm GCA. Located in the Super Illa del 22 @ in Badajoz Axis. It has an excellent presence in the heart of 22 @. The property has a total area of 14,972sqm. Of these 1,400sqm of public patios and private terraces; open surfaces and spacious hall with double height ceiling. -Lighting and air conditioning suspended from the ceiling -BMS air system -Pre-Certification Leed Platinium -5 elevator cores -Parking spaces in the building, for cars, motorcycles and bicycles -Toilets on each floor AVAILABLE: 1 QUARTER / 2022 Excellent transport communications: -Airport: 20 minutes -Car: Ronda del Litoral and Av. Diagonal -Metro: L1 & L4 -Bus: 192, H14, V23, V25, N7, N8, N11 -Tram: T4, T5, T6 Contact us for more information. Be sure to visit our website to assess other options: https://www.aoficinas.es/