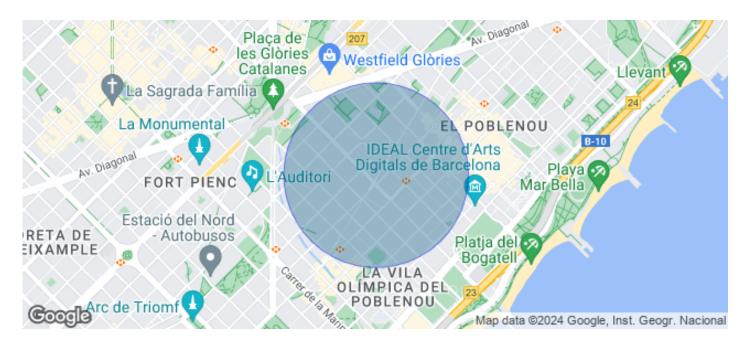

## Barcelona / 22@

- Security
- ✓ Concierge
- ✓ A/C
- ✓ Heating
- Parking
- ✓ Condition: New
- Terrace

## 30,360 € | 2,591 m<sup>2</sup> | 23 €/m<sup>2</sup> | Charges 3.5€/m2/mes

Newly built office building designed by the prestigious architecture firm GCA. Located in the Super Illa del 22 @ in Badajoz Axis. It has an excellent presence in the heart of 22 @. The property has a total area of 14,972sqm. Of these 1,400sqm of public patios and private terraces; open surfaces and spacious hall with double height ceiling. -Lighting and air conditioning suspended from the ceiling -BMS air system -Pre-Certification Leed Platinium -5 elevator cores -Parking spaces in the building, for cars, motorcycles and bicycles -Toilets on each floor AVAILABLE: 1 QUARTER / 2022 Excellent transport communications: -Airport: 20 minutes -Car: Ronda del Litoral and Av. Diagonal -Metro: L1 & L4 -Bus: 192, H14, V23, V25, N7, N8, N11 -Tram: T4, T5, T6 Contact us for more information. Be sure to visit our website to assess other options: https://www.aoficinas.es/