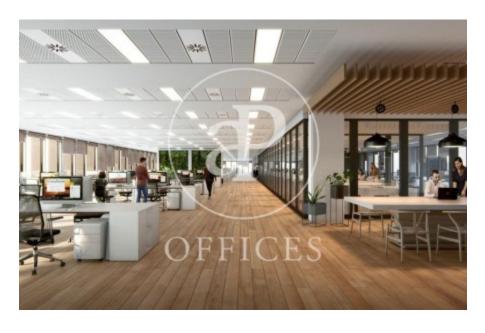

## 30,360 € | 2,591 m<sup>2</sup> | 23 €/m<sup>2</sup> | Charges 3.5€/m2/mes

Newly built office building designed by the prestigious architecture firm GCA. Located in the Super Illa del 22 @ in Badajoz Axis. It has an excellent presence in the heart of 22 @. The property has a total area of 14,972sqm. Of these 1,400sqm of public patios and private terraces; open surfaces and spacious hall with double height ceiling. -Lighting and air conditioning suspended from the ceiling -BMS air system -Pre-Certification Leed Platinium -5 elevator cores -Parking spaces in the building, for cars, motorcycles and bicycles -Toilets on each floor AVAILABLE: 1 QUARTER / 2022 Excellent transport communications: -Airport: 20 minutes -Car: Ronda del Litoral and Av. Diagonal -Metro: L1 & L4 -Bus: 192, H14, V23, V25, N7, N8, N11 -Tram: T4, T5, T6 Contact us for more information. Be sure to visit our website to assess other options: https://www.aoficinas.es/