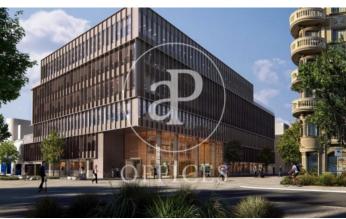

## 30,360 € | 2,591 m<sup>2</sup> | 23 €/m<sup>2</sup> | Charges 3.5€/m2/mes

Newly built office building designed by the prestigious architecture firm GCA. Located in the Super Illa del 22 @ in Badajoz Axis. It has an excellent presence in the heart of 22 @. The property has a total area of 14,972sqm. Of these 1,400sqm of public patios and private terraces; open surfaces and spacious hall with double height ceiling. -Lighting and air conditioning suspended from the ceiling -BMS air system -Pre-Certification Leed Platinium -5 elevator cores -Parking spaces in the building, for cars, motorcycles and bicycles -Toilets on each floor AVAILABLE: 1 QUARTER / 2022 Excellent transport communications: -Airport: 20 minutes -Car: Ronda del Litoral and Av. Diagonal -Metro: L1 & L4 -Bus: 192, H14, V23, V25, N7, N8, N11 -Tram: T4, T5, T6 Contact us for more information. Be sure to visit our website to assess other options: https://www.aoficinas.es/