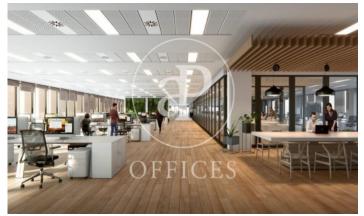

## 30,360 € | 2,591 m<sup>2</sup> | 23 €/m<sup>2</sup> | Charges 3.5€/m2/mes

Newly built office building designed by the prestigious architecture firm GCA. Located in the Super Illa del 22 @ in Badajoz Axis. It has an excellent presence in the heart of 22 @. The property has a total area of 14,972sqm. Of these 1,400sqm of public patios and private terraces; open surfaces and spacious hall with double height ceiling. -Lighting and air conditioning suspended from the ceiling -BMS air system -Pre-Certification Leed Platinium -5 elevator cores -Parking spaces in the building, for cars, motorcycles and bicycles -Toilets on each floor AVAILABLE: 1 QUARTER / 2022 Excellent transport communications: -Airport: 20 minutes -Car: Ronda del Litoral and Av. Diagonal -Metro: L1 & L4 -Bus: 192, H14, V23, V25, N7, N8, N11 -Tram: T4, T5, T6 Contact us for more information. Be sure to visit our website to assess other options: https://www.aoficinas.es/