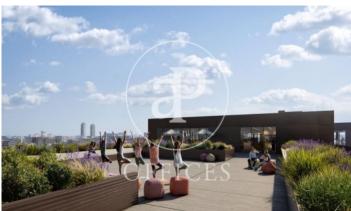

## 30,360 € | 2,591 m<sup>2</sup> | 23 €/m<sup>2</sup> | Charges 3.5€/m2/mes

Newly built office building designed by the prestigious architecture firm GCA. Located in the Super Illa del 22 @ in Badajoz Axis. It has an excellent presence in the heart of 22 @. The property has a total area of 14,972sqm. Of these 1,400sqm of public patios and private terraces; open surfaces and spacious hall with double height ceiling. -Lighting and air conditioning suspended from the ceiling -BMS air system -Pre-Certification Leed Platinium -5 elevator cores -Parking spaces in the building, for cars, motorcycles and bicycles -Toilets on each floor AVAILABLE: 1 QUARTER / 2022 Excellent transport communications: -Airport: 20 minutes -Car: Ronda del Litoral and Av. Diagonal -Metro: L1 & L4 -Bus: 192, H14, V23, V25, N7, N8, N11 -Tram: T4, T5, T6 Contact us for more information. Be sure to visit our website to assess other options: https://www.aoficinas.es/