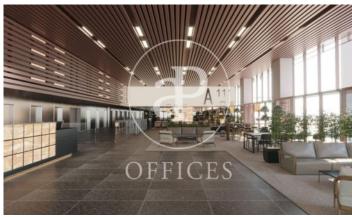

## 24,041 € | 1,703 m² | 25 €/m² | IBI a confirmar | Charges a confirmar

It is an exclusive newly built office building, designed by the architects Batlle i Roig. It will have a Ground Floor + 7 upper floors; 2,034sqm of terraces and outdoor spaces with a total area above ground of 17,556sqm. Building located at Calle Álaba, 111 in Barcelona, in the 22 @ district, consolidated office area and where numerous companies have installed their headquarters.

-Districlima air conditioning system -Diaphanous surfaces -VRV climate control -Technical floor -Electrical, voice and data pre-installation -Terraces on each floor -Locker rooms -Natural light -Electric vehicle loading and unloading area -Flexible and open spaces: 2,897m2 -LEED Gold certification AVAILABLE: 2 QUARTER / 2022 Excellent transport communications: -Airport: 20 minutes -Car: Ronda del Litoral -Metro: L1 & L4 -Bus: 6, H14,136, B20, B25, N8, N11 -Tram: T4, T5, T6 Contact us for more information. Be sure to visit our website to assess other options: https://www.aoficinas.es/

The information about any property is not binding to any offer or contract. Any verbal or written declaration made by aProperties with regards to the value or condition of the property should not be considered accurate or factual. The pictures make reference to some parts of the property at the times that they were taken. The areas, dimensions and distances that are given are approximate and should be checked by the client. The images are computer generated and are just an approximate indication of the real appearance of the property; these may change at any time. The information with regards to the property may also change at any time.