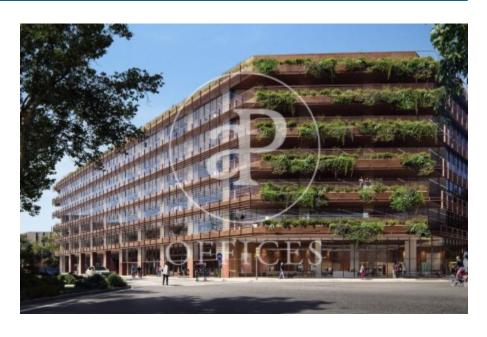

## 24,041 € | 1,703 m² | 25 €/m² | IBI a confirmar | Charges a confirmar

It is an exclusive newly built office building, designed by the architects Batlle i Roig. It will have a Ground Floor + 7 upper floors; 2,034sqm of terraces and outdoor spaces with a total area above ground of 17,556sqm. Building located at Calle Álaba, 111 in Barcelona, in the 22 @ district, consolidated office area and where numerous companies have installed their headquarters.