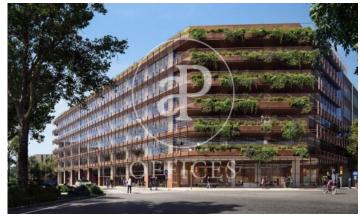

## 24,041 € | 1,703 m² | 25 €/m² | IBI a confirmar | Charges a confirmar

It is an exclusive newly built office building, designed by the architects Batlle i Roig. It will have a Ground Floor + 7 upper floors; 2,034sqm of terraces and outdoor spaces with a total area above ground of 17,556sqm. Building located at Calle Álaba, 111 in Barcelona, in the 22 @ district, consolidated office area and where numerous companies have installed their headquarters.