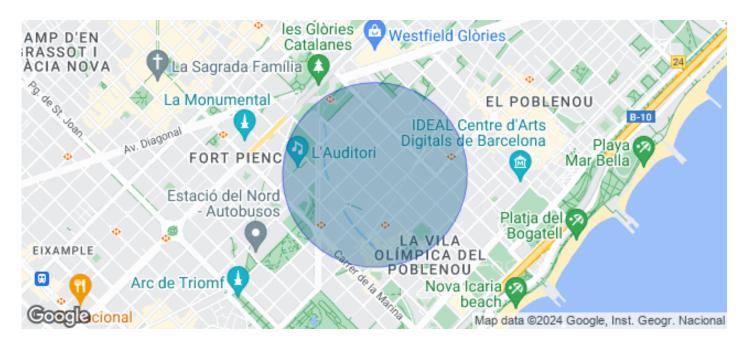

## Barcelona / 22@

- Security
- ✓ Concierge
- ✓ A/C
- Heating
- Parking
- ✓ Condition: New
- ✓ Terrace

## 24,041 € | 3,056 m² | 24 €/m² | IBI a confirmar | Charges a confirmar

It is an exclusive newly built office building, designed by the architects Batlle i Roig. It will have a Ground Floor + 7 upper floors; 2,034sqm of terraces and outdoor spaces with a total area above ground of 17,556sqm. Building located at Calle Álaba, 111 in Barcelona, in the 22 @ district, consolidated office area and where numerous companies have installed their headquarters.