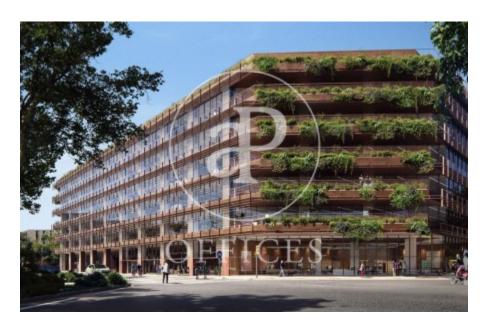

## 24,041 € | 3,056 m² | 24 €/m² | IBI a confirmar | Charges a confirmar

It is an exclusive newly built office building, designed by the architects Batlle i Roig. It will have a Ground Floor + 7 upper floors; 2,034sqm of terraces and outdoor spaces with a total area above ground of 17,556sqm. Building located at Calle Álaba, 111 in Barcelona, in the 22 @ district, consolidated office area and where numerous companies have installed their headquarters.

-Districlima air conditioning system -Diaphanous surfaces -VRV climate control -Technical floor -Electrical, voice and data pre-installation -Terraces on each floor -Locker rooms -Natural light -Electric vehicle loading and unloading area -Flexible and open spaces: 2,897m2 -LEED Gold certification AVAILABLE: 2 QUARTER / 2022 Excellent transport communications: -Airport: 20 minutes -Car: Ronda del Litoral -Metro: L1 & L4 -Bus: 6, H14,136, B20, B25, N8, N11 -Tram: T4, T5, T6 Contact us for more information. Be sure to visit our website to assess other options: https://www.aoficinas.es/