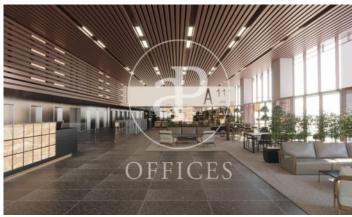

## 24,041 € | 3,056 m² | 24 €/m² | IBI a confirmar | Charges a confirmar

It is an exclusive newly built office building, designed by the architects Batlle i Roig. It will have a Ground Floor + 7 upper floors; 2,034sqm of terraces and outdoor spaces with a total area above ground of 17,556sqm. Building located at Calle Álaba, 111 in Barcelona, in the 22 @ district, consolidated office area and where numerous companies have installed their headquarters.

-Districlima air conditioning system -Diaphanous surfaces -VRV climate control -Technical floor -Electrical, voice and data pre-installation -Terraces on each floor -Locker rooms -Natural light -Electric vehicle loading and unloading area -Flexible and open spaces: 2,897m2 -LEED Gold certification AVAILABLE: 2 QUARTER / 2022 Excellent transport communications: -Airport: 20 minutes -Car: Ronda del Litoral -Metro: L1 & L4 -Bus: 6, H14,136, B20, B25, N8, N11 -Tram: T4, T5, T6 Contact us for more information. Be sure to visit our website to assess other options: https://www.aoficinas.es/

The information about any property is not binding to any offer or contract. Any verbal or written declaration made by aProperties with regards to the value or condition of the property should not be considered accurate or factual. The pictures make reference to some parts of the property at the times that they were taken. The areas, dimensions and distances that are given are approximate and should be checked by the client. The images are computer generated and are just an approximate indication of the real appearance of the property; these may change at any time. The information with regards to the property may also change at any time.