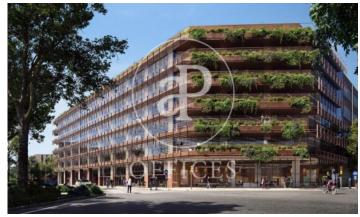

## 24,041 € | 3,056 m² | 24 €/m² | IBI a confirmar | Charges a confirmar

It is an exclusive newly built office building, designed by the architects Batlle i Roig. It will have a Ground Floor + 7 upper floors; 2,034sqm of terraces and outdoor spaces with a total area above ground of 17,556sqm. Building located at Calle Álaba, 111 in Barcelona, in the 22 @ district, consolidated office area and where numerous companies have installed their headquarters.

-Districlima air conditioning system -Diaphanous surfaces -VRV climate control -Technical floor -Electrical, voice and data pre-installation -Terraces on each floor -Locker rooms -Natural light -Electric vehicle loading and unloading area -Flexible and open spaces: 2,897m2 -LEED Gold certification AVAILABLE: 2 QUARTER / 2022 Excellent transport communications: -Airport: 20 minutes -Car: Ronda del Litoral -Metro: L1 & L4 -Bus: 6, H14,136, B20, B25, N8, N11 -Tram: T4, T5, T6 Contact us for more information. Be sure to visit our website to assess other options: https://www.aoficinas.es/