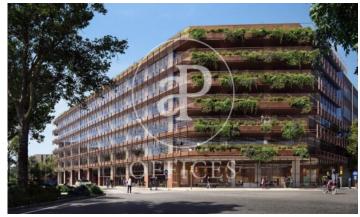

## 24,041 € | 3,069 m² | 23 €/m² | IBI a confirmar | Charges a confirmar

It is an exclusive newly built office building, designed by the architects Batlle i Roig. It will have a Ground Floor + 7 upper floors; 2,034sqm of terraces and outdoor spaces with a total area above ground of 17,556sqm. Building located at Calle Álaba, 111 in Barcelona, in the 22 @ district, consolidated office area and where numerous companies have installed their headquarters.

-Districlima air conditioning system -Diaphanous surfaces -VRV climate control -Technical floor -Electrical, voice and data pre-installation -Terraces on each floor -Locker rooms -Natural light -Electric vehicle loading and unloading area -Flexible and open spaces: 2,897m2 -LEED Gold certification AVAILABLE: 2 QUARTER / 2022 Excellent transport communications: -Airport: 20 minutes -Car: Ronda del Litoral -Metro: L1 & L4 -Bus: 6, H14,136, B20, B25, N8, N11 -Tram: T4, T5, T6 Contact us for more information. Be sure to visit our website to assess other options: https://www.aoficinas.es/