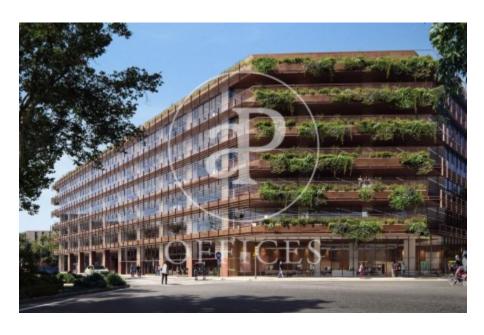

## 24,041 € | 3,069 m² | 23 €/m² | IBI a confirmar | Charges a confirmar

It is an exclusive newly built office building, designed by the architects Batlle i Roig. It will have a Ground Floor + 7 upper floors; 2,034sqm of terraces and outdoor spaces with a total area above ground of 17,556sqm. Building located at Calle Álaba, 111 in Barcelona, in the 22 @ district, consolidated office area and where numerous companies have installed their headquarters.

-Districlima air conditioning system -Diaphanous surfaces -VRV climate control -Technical floor -Electrical, voice and data pre-installation -Terraces on each floor -Locker rooms -Natural light -Electric vehicle loading and unloading area -Flexible and open spaces: 2,897m2 -LEED Gold certification AVAILABLE: 2 QUARTER / 2022 Excellent transport communications: -Airport: 20 minutes -Car: Ronda del Litoral -Metro: L1 & L4 -Bus: 6, H14,136, B20, B25, N8, N11 -Tram: T4, T5, T6 Contact us for more information. Be sure to visit our website to assess other options: https://www.aoficinas.es/