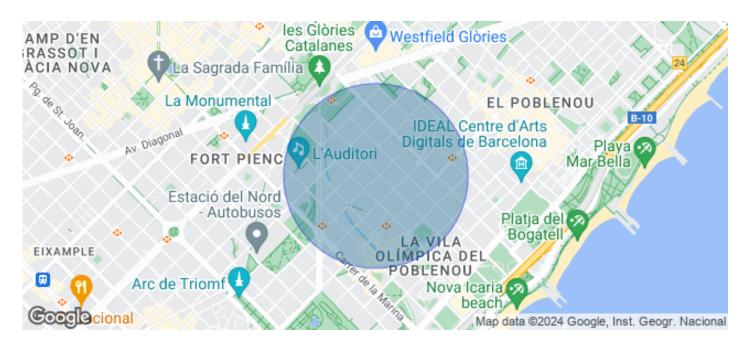

## Barcelona / 22@

- ✓ Security
- ✓ Concierge
- ✓ A/C
- ✓ Heating
- Parking
- ✓ Condition: New
- ✓ Terrace

## 24,041 € | 3,069 m² | 23 €/m² | IBI a confirmar | Charges a confirmar

It is an exclusive newly built office building, designed by the architects Batlle i Roig. It will have a Ground Floor + 7 upper floors; 2,034sqm of terraces and outdoor spaces with a total area above ground of 17,556sqm. Building located at Calle Álaba, 111 in Barcelona, in the 22 @ district, consolidated office area and where numerous companies have installed their headquarters.