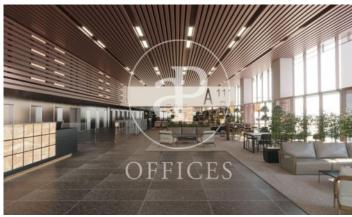

## 24,041 € | 3,069 m² | 23 €/m² | IBI a confirmar | Charges a confirmar

It is an exclusive newly built office building, designed by the architects Batlle i Roig. It will have a Ground Floor + 7 upper floors; 2,034sqm of terraces and outdoor spaces with a total area above ground of 17,556sqm. Building located at Calle Álaba, 111 in Barcelona, in the 22 @ district, consolidated office area and where numerous companies have installed their headquarters.

-Districlima air conditioning system -Diaphanous surfaces -VRV climate control -Technical floor -Electrical, voice and data pre-installation -Terraces on each floor -Locker rooms -Natural light -Electric vehicle loading and unloading area -Flexible and open spaces: 2,897m2 -LEED Gold certification AVAILABLE: 2 QUARTER / 2022 Excellent transport communications: -Airport: 20 minutes -Car: Ronda del Litoral -Metro: L1 & L4 -Bus: 6, H14,136, B20, B25, N8, N11 -Tram: T4, T5, T6 Contact us for more information. Be sure to visit our website to assess other options: https://www.aoficinas.es/

The information about any property is not binding to any offer or contract. Any verbal or written declaration made by aProperties with regards to the value or condition of the property should not be considered accurate or factual. The pictures make reference to some parts of the property at the times that they were taken. The areas, dimensions and distances that are given are approximate and should be checked by the client. The images are computer generated and are just an approximate indication of the real appearance of the property; these may change at any time. The information with regards to the property may also change at any time.