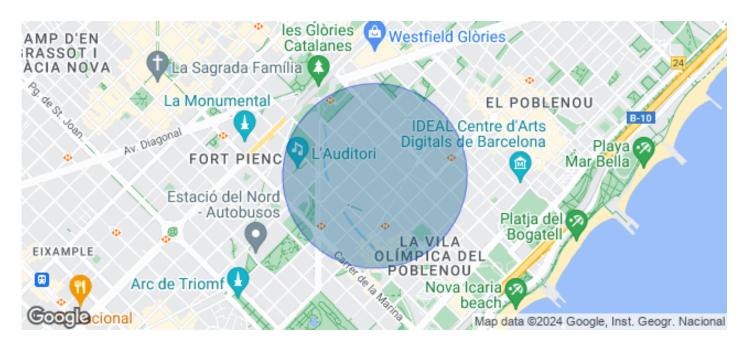

## Barcelona / 22@

- ✓ Security
- ✓ Concierge
- ✓ A/C
- Heating
- Parking
- ✓ Condition: New
- Terrace

## 24,041 € | 3,074 m² | 23 €/m² | IBI a confirmar | Charges a confirmar

It is an exclusive newly built office building, designed by the architects Batlle i Roig. It will have a Ground Floor + 7 upper floors; 2,034sqm of terraces and outdoor spaces with a total area above ground of 17,556sqm. Building located at Calle Álaba, 111 in Barcelona, in the 22 @ district, consolidated office area and where numerous companies have installed their headquarters.