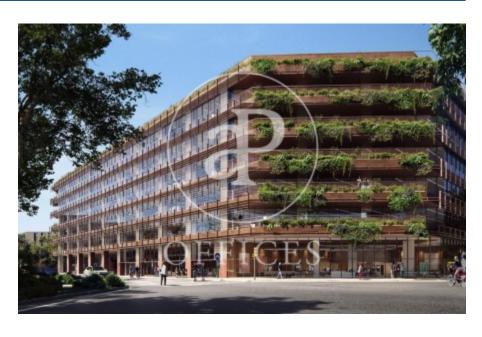

## 24,041 € | 3,074 m² | 23 €/m² | IBI a confirmar | Charges a confirmar

It is an exclusive newly built office building, designed by the architects Batlle i Roig. It will have a Ground Floor + 7 upper floors; 2,034sqm of terraces and outdoor spaces with a total area above ground of 17,556sqm. Building located at Calle Álaba, 111 in Barcelona, in the 22 @ district, consolidated office area and where numerous companies have installed their headquarters.

-Districlima air conditioning system -Diaphanous surfaces -VRV climate control -Technical floor -Electrical, voice and data pre-installation -Terraces on each floor -Locker rooms -Natural light -Electric vehicle loading and unloading area -Flexible and open spaces: 2,897m2 -LEED Gold certification AVAILABLE: 2 QUARTER / 2022 Excellent transport communications: -Airport: 20 minutes -Car: Ronda del Litoral -Metro: L1 & L4 -Bus: 6, H14,136, B20, B25, N8, N11 -Tram: T4, T5, T6 Contact us for more information. Be sure to visit our website to assess other options: https://www.aoficinas.es/