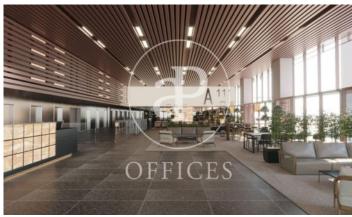

## 24,041 € | 3,074 m² | 23 €/m² | IBI a confirmar | Charges a confirmar

It is an exclusive newly built office building, designed by the architects Batlle i Roig. It will have a Ground Floor + 7 upper floors; 2,034sqm of terraces and outdoor spaces with a total area above ground of 17,556sqm. Building located at Calle Álaba, 111 in Barcelona, in the 22 @ district, consolidated office area and where numerous companies have installed their headquarters.

-Districlima air conditioning system -Diaphanous surfaces -VRV climate control -Technical floor -Electrical, voice and data pre-installation -Terraces on each floor -Locker rooms -Natural light -Electric vehicle loading and unloading area -Flexible and open spaces: 2,897m2 -LEED Gold certification AVAILABLE: 2 QUARTER / 2022 Excellent transport communications: -Airport: 20 minutes -Car: Ronda del Litoral -Metro: L1 & L4 -Bus: 6, H14,136, B20, B25, N8, N11 -Tram: T4, T5, T6 Contact us for more information. Be sure to visit our website to assess other options: https://www.aoficinas.es/

The information about any property is not binding to any offer or contract. Any verbal or written declaration made by aProperties with regards to the value or condition of the property should not be considered accurate or factual. The pictures make reference to some parts of the property at the times that they were taken. The areas, dimensions and distances that are given are approximate and should be checked by the client. The images are computer generated and are just an approximate indication of the real appearance of the property; these may change at any time. The information with regards to the property may also change at any time.