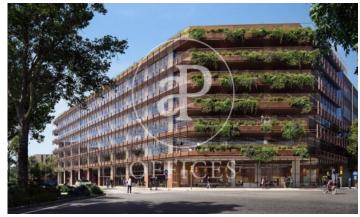

## 24,041 € | 3,074 m² | 23 €/m² | IBI a confirmar | Charges a confirmar

It is an exclusive newly built office building, designed by the architects Batlle i Roig. It will have a Ground Floor + 7 upper floors; 2,034sqm of terraces and outdoor spaces with a total area above ground of 17,556sqm. Building located at Calle Álaba, 111 in Barcelona, in the 22 @ district, consolidated office area and where numerous companies have installed their headquarters.

-Districlima air conditioning system -Diaphanous surfaces -VRV climate control -Technical floor -Electrical, voice and data pre-installation -Terraces on each floor -Locker rooms -Natural light -Electric vehicle loading and unloading area -Flexible and open spaces: 2,897m2 -LEED Gold certification AVAILABLE: 2 QUARTER / 2022 Excellent transport communications: -Airport: 20 minutes -Car: Ronda del Litoral -Metro: L1 & L4 -Bus: 6, H14,136, B20, B25, N8, N11 -Tram: T4, T5, T6 Contact us for more information. Be sure to visit our website to assess other options: https://www.aoficinas.es/