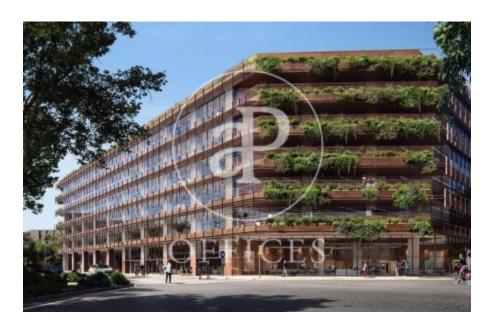

## 24,041 € | 3,078 m<sup>2</sup> | 23 €/m<sup>2</sup> | IBI a confirmar | Charges a confirmar

It is an exclusive newly built office building, designed by the architects Batlle i Roig. It will have a Ground Floor + 7 upper floors; 2,034sqm of terraces and outdoor spaces with a total area above ground of 17,556sqm. Building located at Calle Álaba, 111 in Barcelona, in the 22 @ district, consolidated office area and where numerous companies have installed their headquarters.

-Districlima air conditioning system -Diaphanous surfaces -VRV climate control -Technical floor -Electrical, voice and data pre-installation -Terraces on each floor -Locker rooms -Natural light -Electric vehicle loading and unloading area -Flexible and open spaces: 2,897m2 -LEED Gold certification AVAILABLE: 2 QUARTER / 2022 Excellent transport communications: -Airport: 20 minutes -Car: Ronda del Litoral -Metro: L1 & L4 -Bus: 6, H14,136, B20, B25, N8, N11 -Tram: T4, T5, T6 Contact us for more information. Be sure to visit our website to assess other options: https://www.aoficinas.es/