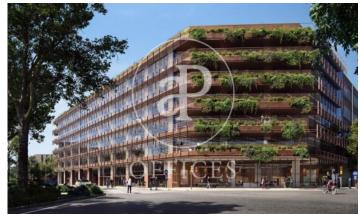

## 24,041 € | 3,078 m<sup>2</sup> | 23 €/m<sup>2</sup> | IBI a confirmar | Charges a confirmar

It is an exclusive newly built office building, designed by the architects Batlle i Roig. It will have a Ground Floor + 7 upper floors; 2,034sqm of terraces and outdoor spaces with a total area above ground of 17,556sqm. Building located at Calle Álaba, 111 in Barcelona, in the 22 @ district, consolidated office area and where numerous companies have installed their headquarters.

-Districlima air conditioning system -Diaphanous surfaces -VRV climate control -Technical floor -Electrical, voice and data pre-installation -Terraces on each floor -Locker rooms -Natural light -Electric vehicle loading and unloading area -Flexible and open spaces: 2,897m2 -LEED Gold certification AVAILABLE: 2 QUARTER / 2022 Excellent transport communications: -Airport: 20 minutes -Car: Ronda del Litoral -Metro: L1 & L4 -Bus: 6, H14,136, B20, B25, N8, N11 -Tram: T4, T5, T6 Contact us for more information. Be sure to visit our website to assess other options: https://www.aoficinas.es/