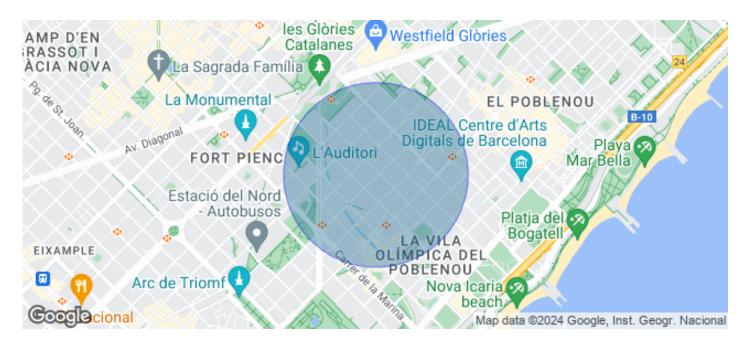

## Barcelona / 22@

- Security
- ✓ Concierge
- ✓ A/C
- ✓ Heating
- ✓ Parking
- Condition: New
- Terrace

## 24,041 € | 3,078 m<sup>2</sup> | 23 €/m<sup>2</sup> | IBI a confirmar | Charges a confirmar

It is an exclusive newly built office building, designed by the architects Batlle i Roig. It will have a Ground Floor + 7 upper floors; 2,034sqm of terraces and outdoor spaces with a total area above ground of 17,556sqm. Building located at Calle Álaba, 111 in Barcelona, in the 22 @ district, consolidated office area and where numerous companies have installed their headquarters.