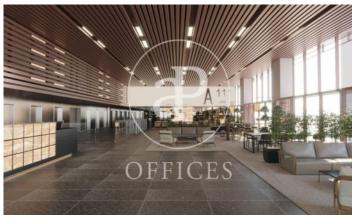

## 24,041 € | 3,078 m<sup>2</sup> | 23 €/m<sup>2</sup> | IBI a confirmar | Charges a confirmar

It is an exclusive newly built office building, designed by the architects Batlle i Roig. It will have a Ground Floor + 7 upper floors; 2,034sqm of terraces and outdoor spaces with a total area above ground of 17,556sqm. Building located at Calle Álaba, 111 in Barcelona, in the 22 @ district, consolidated office area and where numerous companies have installed their headquarters.

-Districlima air conditioning system -Diaphanous surfaces -VRV climate control -Technical floor -Electrical, voice and data pre-installation -Terraces on each floor -Locker rooms -Natural light -Electric vehicle loading and unloading area -Flexible and open spaces: 2,897m2 -LEED Gold certification AVAILABLE: 2 QUARTER / 2022 Excellent transport communications: -Airport: 20 minutes -Car: Ronda del Litoral -Metro: L1 & L4 -Bus: 6, H14,136, B20, B25, N8, N11 -Tram: T4, T5, T6 Contact us for more information. Be sure to visit our website to assess other options: https://www.aoficinas.es/