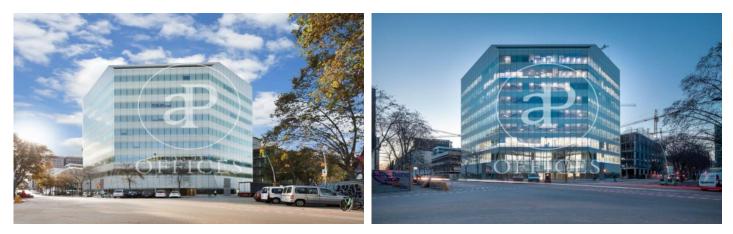

# Whole building for rent with Terrace in 22@ (Barcelona)

#### Price from 18,216 € | Surface 792 m<sup>2</sup> - 1011 m<sup>2</sup> | 2 Units

1011 sqm whole building with Terrace in 22@, Barcelona ., parking space, heating and concierge.