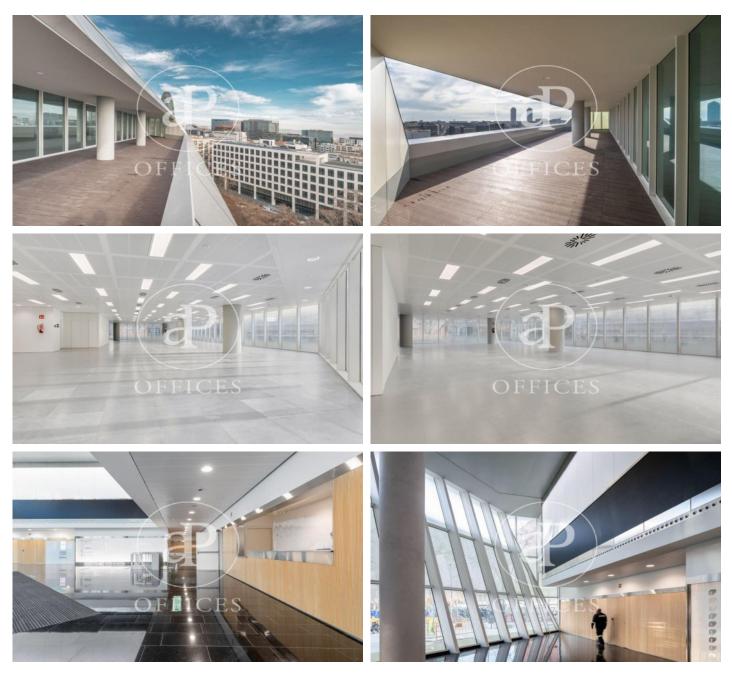

# Whole building for rent with Terrace in 22@ (Barcelona)

#### Price from 18,216 € | Surface 792 m<sup>2</sup> - 1011 m<sup>2</sup> | 2 Units

1011 sqm whole building with Terrace in 22@, Barcelona ., parking space, heating and concierge.