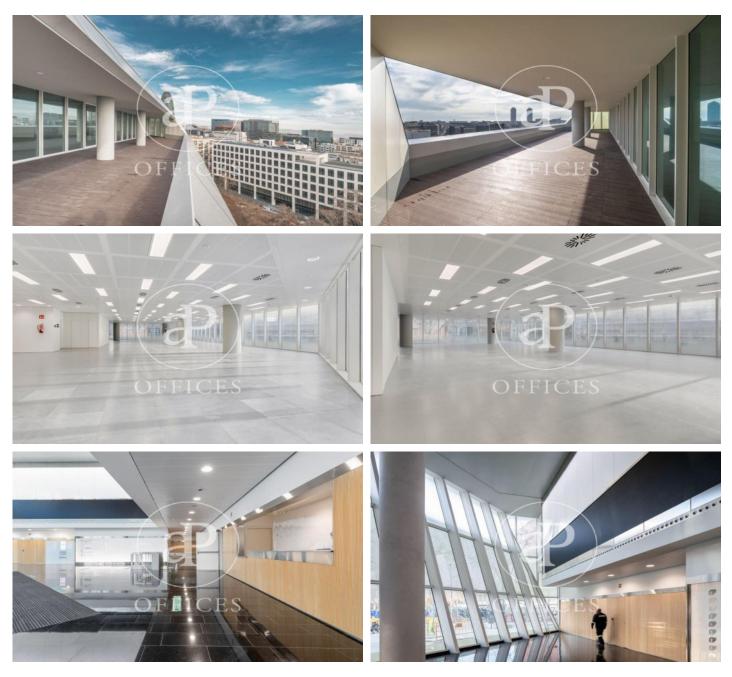

## Unit bj

Barcelona / 22@

- Security
- Concierge
- V A/C
- ✓ Heating
- Parking
- Condition: Good

18,216 € | 792 m<sup>2</sup> | 23 €/m<sup>2</sup> | IBI Incluido | Charges 4,50 (€/m2/mes)

1011 sqm whole building with Terrace in 22@, Barcelona ., parking space, heating and concierge.