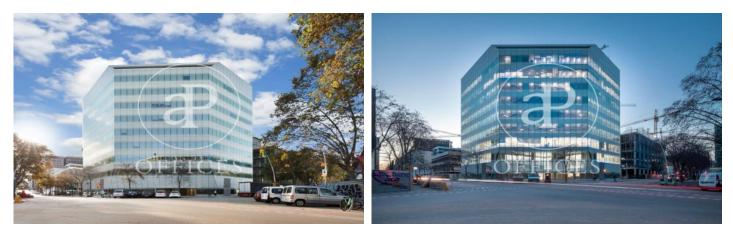

## Whole building for rent with Terrace in 22@ (Barcelona)

## Unit bj

Barcelona / 22@

- Security
- Concierge
- V A/C
- ✓ Heating
- Parking
- Condition: Good

18,216 € | 792 m<sup>2</sup> | 23 €/m<sup>2</sup> | IBI Incluido | Charges 4,50 (€/m2/mes)

1011 sqm whole building with Terrace in 22@, Barcelona ., parking space, heating and concierge.