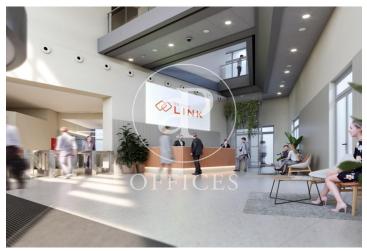

## 26,840 € | 1 m² | 22,000 €/m² | Charges 4€/m2/mes

Offices for rent in an exclusive office building located in the 22@ district with a total built area of 6.687sqm distributed over ground floor + 4 floors + rooftop terrace. Double height lobby from ground floor to 4th floor. 4 lifts and a freight lift. The interior architecture has a corporate character, open-plan floors with an occupancy ratio of 1/6; 2.80ml clear height to raised floor and suspended ceiling with LED lighting; operable windows; energy efficiency certification 'A'; thermal energy production; centralised BSM control; LEED Gold & WELL silver certificate; abundant natural light; thermal and acoustic comfort. Several units available in the building. Communal expenses and IBI 4€/m2/month. Excellent transport connections: -Metro: L4 BogateII -Tram: Auditori/teatre T4 -Bus: 6,23, H14, V6, N8, N11 -Car: Ronda del Litoral. -20 minutes from the airport Contact us for more information.