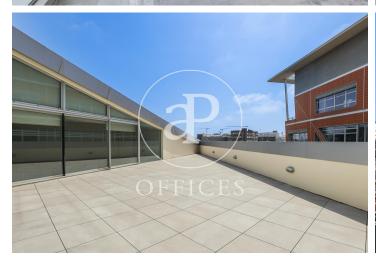

## 26,840 € | 1 m² | 22,000 €/m² | Charges 4€/m2/mes

Offices for rent in an exclusive office building located in the 22@ district with a total built area of 6.687sqm distributed over ground floor + 4 floors + rooftop terrace. Double height lobby from ground floor to 4th floor. 4 lifts and a freight lift. The interior architecture has a corporate character, open-plan floors with an occupancy ratio of 1/6; 2.80ml clear height to raised floor and suspended ceiling with LED lighting; operable windows; energy efficiency certification 'A'; thermal energy production; centralised BSM control; LEED Gold & WELL silver certificate; abundant natural light; thermal and acoustic comfort. Several units available in the building. Communal expenses and IBI 4€/m2/month. Excellent transport connections: -Metro: L4 BogateII -Tram: Auditori/teatre T4 -Bus: 6,23, H14, V6, N8, N11 -Car: Ronda del Litoral. -20 minutes from the airport Contact us for more information.