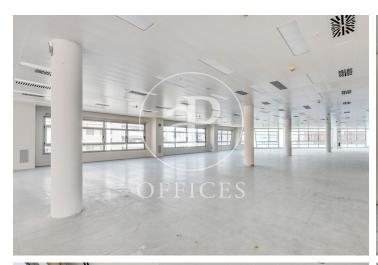

## 26,840 € | 1 m² | 22,000 €/m² | Charges 4€/m2/mes

Offices for rent in an exclusive office building located in the 22@ district with a total built area of 6.687sqm distributed over ground floor + 4 floors + rooftop terrace. Double height lobby from ground floor to 4th floor. 4 lifts and a freight lift. The interior architecture has a corporate character, open-plan floors with an occupancy ratio of 1/6; 2.80ml clear height to raised floor and suspended ceiling with LED lighting; operable windows; energy efficiency certification 'A'; thermal energy production; centralised BSM control; LEED Gold & WELL silver certificate; abundant natural light; thermal and acoustic comfort. Several units available in the building. Communal expenses and IBI 4€/m2/month. Excellent transport connections: -Metro: L4 BogateII -Tram: Auditori/teatre T4 -Bus: 6,23, H14, V6, N8, N11 -Car: Ronda del Litoral. -20 minutes from the airport Contact us for more information.