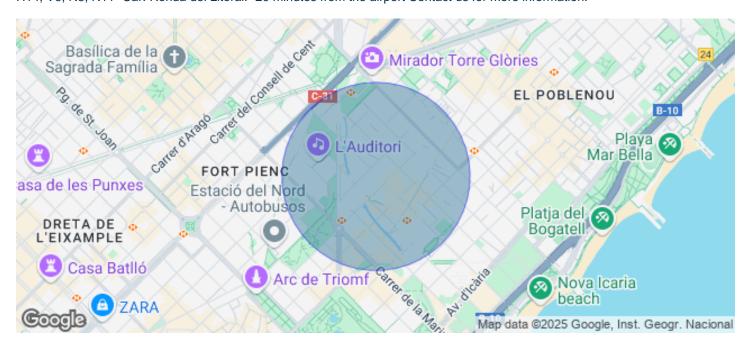

## 26,840 € | 1 m² | 22,000 €/m² | Charges 4€/m2/mes

Offices for rent in an exclusive office building located in the 22@ district with a total built area of 6.687sqm distributed over ground floor + 4 floors + rooftop terrace. Double height lobby from ground floor to 4th floor. 4 lifts and a freight lift. The interior architecture has a corporate character, open-plan floors with an occupancy ratio of 1/6; 2.80ml clear height to raised floor and suspended ceiling with LED lighting; operable windows; energy efficiency certification 'A'; thermal energy production; centralised BSM control; LEED Gold & WELL silver certificate; abundant natural light; thermal and acoustic comfort. Several units available in the building. Communal expenses and IBI 4€/m2/month. Excellent transport connections: -Metro: L4 BogateII -Tram: Auditori/teatre T4 -Bus: 6,23, H14, V6, N8, N11 -Car: Ronda del Litoral. -20 minutes from the airport Contact us for more information.