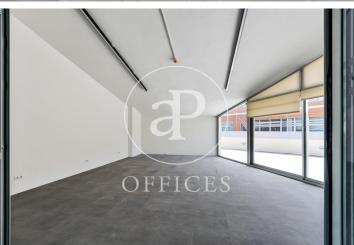

## 26,840 € | 1 m² | 22,000 €/m² | Charges 4€/m2/mes

Offices for rent in an exclusive office building located in the 22@ district with a total built area of 6.687sqm distributed over ground floor + 4 floors + rooftop terrace. Double height lobby from ground floor to 4th floor. 4 lifts and a freight lift. The interior architecture has a corporate character, open-plan floors with an occupancy ratio of 1/6; 2.80ml clear height to raised floor and suspended ceiling with LED lighting; operable windows; energy efficiency certification 'A'; thermal energy production; centralised BSM control; LEED Gold & WELL silver certificate; abundant natural light; thermal and acoustic comfort. Several units available in the building. Communal expenses and IBI 4€/m2/month. Excellent transport connections: -Metro: L4 BogateII -Tram: Auditori/teatre T4 -Bus: 6,23, H14, V6, N8, N11 -Car: Ronda del Litoral. -20 minutes from the airport Contact us for more information.