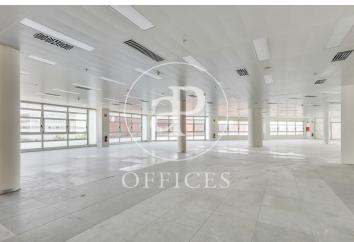

## 26,840 € | 1 m² | 22,000 €/m² | Charges 4€/m2/mes

Offices for rent in an exclusive office building located in the 22@ district with a total built area of 6.687sqm distributed over ground floor + 4 floors + rooftop terrace. Double height lobby from ground floor to 4th floor. 4 lifts and a freight lift. The interior architecture has a corporate character, open-plan floors with an occupancy ratio of 1/6; 2.80ml clear height to raised floor and suspended ceiling with LED lighting; operable windows; energy efficiency certification 'A'; thermal energy production; centralised BSM control; LEED Gold & WELL silver certificate; abundant natural light; thermal and acoustic comfort. Several units available in the building. Communal expenses and IBI 4€/m2/month. Excellent transport connections: -Metro: L4 BogateII -Tram: Auditori/teatre T4 -Bus: 6,23, H14, V6, N8, N11 -Car: Ronda del Litoral. -20 minutes from the airport Contact us for more information.