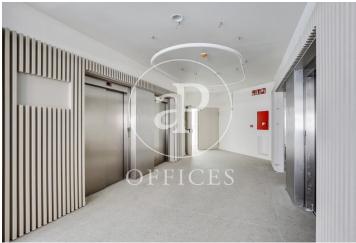

## 26,840 € | 1 m² | 22,000 €/m² | Charges 4€/m2/mes

Offices for rent in an exclusive office building located in the 22@ district with a total built area of 6.687sqm distributed over ground floor + 4 floors + rooftop terrace. Double height lobby from ground floor to 4th floor. 4 lifts and a freight lift. The interior architecture has a corporate character, open-plan floors with an occupancy ratio of 1/6; 2.80ml clear height to raised floor and suspended ceiling with LED lighting; operable windows; energy efficiency certification 'A'; thermal energy production; centralised BSM control; LEED Gold & WELL silver certificate; abundant natural light; thermal and acoustic comfort. Several units available in the building. Communal expenses and IBI 4€/m2/month. Excellent transport connections: -Metro: L4 BogateII -Tram: Auditori/teatre T4 -Bus: 6,23, H14, V6, N8, N11 -Car: Ronda del Litoral. -20 minutes from the airport Contact us for more information.