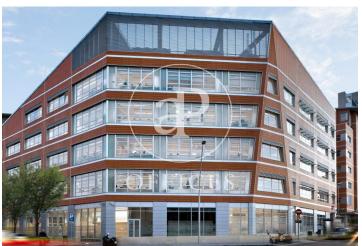

## Whole building for rent with Terrace in 22@ (Barcelona)

Ref. AOB2206012

Unit 2

## 26,840 € | 1 m² | 22,000 €/m² | Charges 4€/m2/mes

Offices for rent in an exclusive office building located in the 22@ district with a total built area of 6.687sqm distributed over ground floor + 4 floors + rooftop terrace. Double height lobby from ground floor to 4th floor. 4 lifts and a freight lift. The interior architecture has a corporate character, open-plan floors with an occupancy ratio of 1/6; 2.80ml clear height to raised floor and suspended ceiling with LED lighting; operable windows; energy efficiency certification 'A'; thermal energy production; centralised BSM control; LEED Gold & WELL silver certificate; abundant natural light; thermal and acoustic comfort. Several units available in the building. Communal expenses and IBI 4€/m2/month. Excellent transport connections: -Metro: L4 BogateII -Tram: Auditori/teatre T4 -Bus: 6,23, H14, V6, N8, N11 -Car: Ronda del Litoral. -20 minutes from the airport Contact us for more information.