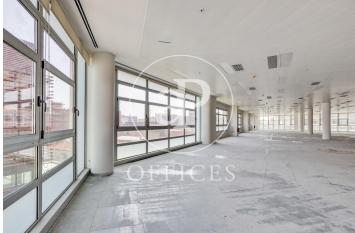

## 26,840 € | 1 m² | 22,000 €/m² | Charges 4€/m2/mes

Offices for rent in an exclusive office building located in the 22@ district with a total built area of 6.687sqm distributed over ground floor + 4 floors + rooftop terrace. Double height lobby from ground floor to 4th floor. 4 lifts and a freight lift. The interior architecture has a corporate character, open-plan floors with an occupancy ratio of 1/6; 2.80ml clear height to raised floor and suspended ceiling with LED lighting; operable windows; energy efficiency certification 'A'; thermal energy production; centralised BSM control; LEED Gold & WELL silver certificate; abundant natural light; thermal and acoustic comfort. Several units available in the building. Communal expenses and IBI 4€/m2/month. Excellent transport connections: -Metro: L4 BogateII -Tram: Auditori/teatre T4 -Bus: 6,23, H14, V6, N8, N11 -Car: Ronda del Litoral. -20 minutes from the airport Contact us for more information.