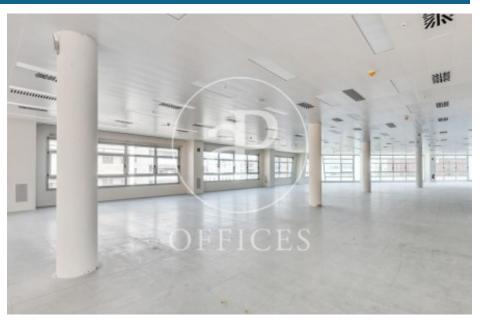

## 26,840 € | 1 m² | 22,000 €/m² | Charges 4€/m2/mes

Offices for rent in an exclusive office building located in the 22@ district with a total built area of 6.687sqm distributed over ground floor + 4 floors + rooftop terrace. Double height lobby from ground floor to 4th floor. 4 lifts and a freight lift. The interior architecture has a corporate character, open-plan floors with an occupancy ratio of 1/6; 2.80ml clear height to raised floor and suspended ceiling with LED lighting; operable windows; energy efficiency certification 'A'; thermal energy production; centralised BSM control; LEED Gold & WELL silver certificate; abundant natural light; thermal and acoustic comfort. Several units available in the building. Communal expenses and IBI 4€/m2/month. Excellent transport connections: -Metro: L4 BogateII -Tram: Auditori/teatre T4 -Bus: 6,23, H14, V6, N8, N11 -Car: Ronda del Litoral. -20 minutes from the airport Contact us for more information.