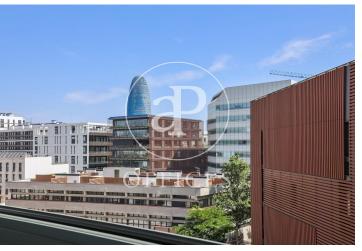

## 26,840 € | 1 m² | 22,000 €/m² | Charges 4€/m2/mes

Offices for rent in an exclusive office building located in the 22@ district with a total built area of 6.687sqm distributed over ground floor + 4 floors + rooftop terrace. Double height lobby from ground floor to 4th floor. 4 lifts and a freight lift. The interior architecture has a corporate character, open-plan floors with an occupancy ratio of 1/6; 2.80ml clear height to raised floor and suspended ceiling with LED lighting; operable windows; energy efficiency certification 'A'; thermal energy production; centralised BSM control; LEED Gold & WELL silver certificate; abundant natural light; thermal and acoustic comfort. Several units available in the building. Communal expenses and IBI 4€/m2/month. Excellent transport connections: -Metro: L4 BogateII -Tram: Auditori/teatre T4 -Bus: 6,23, H14, V6, N8, N11 -Car: Ronda del Litoral. -20 minutes from the airport Contact us for more information.