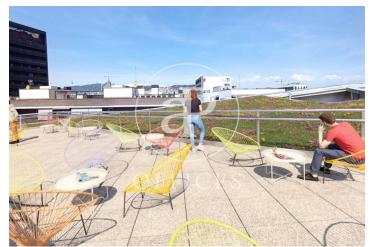

## 26,840 € | 1 m² | 22,000 €/m² | Charges 4€/m2/mes

Offices for rent in an exclusive office building located in the 22@ district with a total built area of 6.687sqm distributed over ground floor + 4 floors + rooftop terrace. Double height lobby from ground floor to 4th floor. 4 lifts and a freight lift. The interior architecture has a corporate character, open-plan floors with an occupancy ratio of 1/6; 2.80ml clear height to raised floor and suspended ceiling with LED lighting; operable windows; energy efficiency certification 'A'; thermal energy production; centralised BSM control; LEED Gold & WELL silver certificate; abundant natural light; thermal and acoustic comfort. Several units available in the building. Communal expenses and IBI 4€/m2/month. Excellent transport connections: -Metro: L4 BogateII -Tram: Auditori/teatre T4 -Bus: 6,23, H14, V6, N8, N11 -Car: Ronda del Litoral. -20 minutes from the airport Contact us for more information.