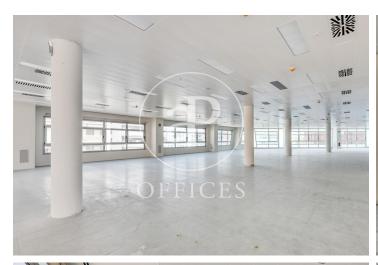

## 26,840 € | 1 m<sup>2</sup> | 22,010 €/m<sup>2</sup> | Charges 4€/m2/mes

Offices for rent in an exclusive office building located in the 22@ district with a total built area of 6.687sqm distributed over ground floor + 4 floors + rooftop terrace. Double height lobby from ground floor to 4th floor. 4 lifts and a freight lift. The interior architecture has a corporate character, open-plan floors with an occupancy ratio of 1/6; 2.80ml clear height to raised floor and suspended ceiling with LED lighting; operable windows; energy efficiency certification 'A'; thermal energy production; centralised BSM control; LEED Gold & WELL silver certificate; abundant natural light; thermal and acoustic comfort. Several units available in the building. Communal expenses and IBI 4€/m2/month. Excellent transport connections: -Metro: L4 BogateII -Tram: Auditori/teatre T4 -Bus: 6,23, H14, V6, N8, N11 -Car: Ronda del Litoral. -20 minutes from the airport Contact us for more information.