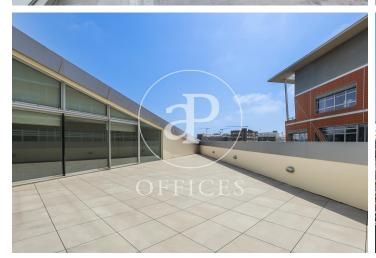

## Whole building for rent with Terrace in 22@ (Barcelona)

Ref. AOB2206012

Unit 3

## 26,840 € | 1 m<sup>2</sup> | 22,010 €/m<sup>2</sup> | Charges 4€/m2/mes

Offices for rent in an exclusive office building located in the 22@ district with a total built area of 6.687sqm distributed over ground floor + 4 floors + rooftop terrace. Double height lobby from ground floor to 4th floor. 4 lifts and a freight lift. The interior architecture has a corporate character, open-plan floors with an occupancy ratio of 1/6; 2.80ml clear height to raised floor and suspended ceiling with LED lighting; operable windows; energy efficiency certification 'A'; thermal energy production; centralised BSM control; LEED Gold & WELL silver certificate; abundant natural light; thermal and acoustic comfort. Several units available in the building. Communal expenses and IBI 4€/m2/month. Excellent transport connections: -Metro: L4 BogateII -Tram: Auditori/teatre T4 -Bus: 6,23, H14, V6, N8, N11 -Car: Ronda del Litoral. -20 minutes from the airport Contact us for more information.