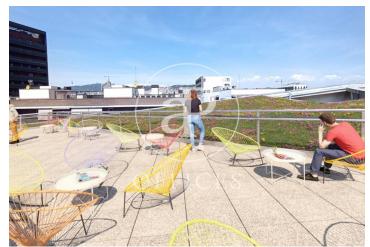

## 26,840 € | 1 m<sup>2</sup> | 22,010 €/m<sup>2</sup> | Charges 4€/m2/mes

Offices for rent in an exclusive office building located in the 22@ district with a total built area of 6.687sqm distributed over ground floor + 4 floors + rooftop terrace. Double height lobby from ground floor to 4th floor. 4 lifts and a freight lift. The interior architecture has a corporate character, open-plan floors with an occupancy ratio of 1/6; 2.80ml clear height to raised floor and suspended ceiling with LED lighting; operable windows; energy efficiency certification 'A'; thermal energy production; centralised BSM control; LEED Gold & WELL silver certificate; abundant natural light; thermal and acoustic comfort. Several units available in the building. Communal expenses and IBI 4€/m2/month. Excellent transport connections: -Metro: L4 BogateII -Tram: Auditori/teatre T4 -Bus: 6,23, H14, V6, N8, N11 -Car: Ronda del Litoral. -20 minutes from the airport Contact us for more information.