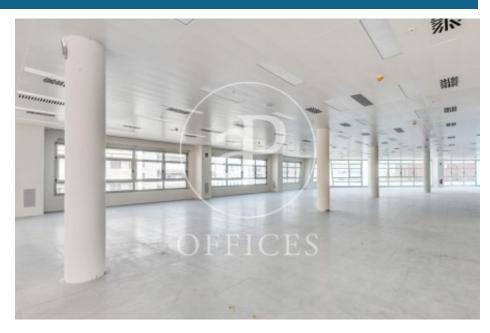

## 26,840 € | 1 m<sup>2</sup> | 22,010 €/m<sup>2</sup> | Charges 4€/m2/mes

Offices for rent in an exclusive office building located in the 22@ district with a total built area of 6.687sqm distributed over ground floor + 4 floors + rooftop terrace. Double height lobby from ground floor to 4th floor. 4 lifts and a freight lift. The interior architecture has a corporate character, open-plan floors with an occupancy ratio of 1/6; 2.80ml clear height to raised floor and suspended ceiling with LED lighting; operable windows; energy efficiency certification 'A'; thermal energy production; centralised BSM control; LEED Gold & WELL silver certificate; abundant natural light; thermal and acoustic comfort. Several units available in the building. Communal expenses and IBI 4€/m2/month. Excellent transport connections: -Metro: L4 BogateII -Tram: Auditori/teatre T4 -Bus: 6,23, H14, V6, N8, N11 -Car: Ronda del Litoral. -20 minutes from the airport Contact us for more information.