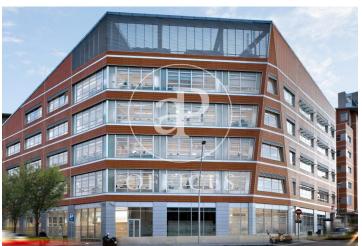

## Whole building for rent with Terrace in 22@ (Barcelona)

Ref. AOB2206012

Unit 3

## 26,840 € | 1 m<sup>2</sup> | 22,010 €/m<sup>2</sup> | Charges 4€/m2/mes

Offices for rent in an exclusive office building located in the 22@ district with a total built area of 6.687sqm distributed over ground floor + 4 floors + rooftop terrace. Double height lobby from ground floor to 4th floor. 4 lifts and a freight lift. The interior architecture has a corporate character, open-plan floors with an occupancy ratio of 1/6; 2.80ml clear height to raised floor and suspended ceiling with LED lighting; operable windows; energy efficiency certification 'A'; thermal energy production; centralised BSM control; LEED Gold & WELL silver certificate; abundant natural light; thermal and acoustic comfort. Several units available in the building. Communal expenses and IBI 4€/m2/month. Excellent transport connections: -Metro: L4 BogateII -Tram: Auditori/teatre T4 -Bus: 6,23, H14, V6, N8, N11 -Car: Ronda del Litoral. -20 minutes from the airport Contact us for more information.