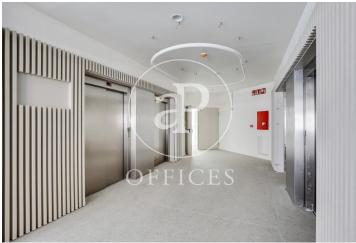

## 26,840 € | 1 m<sup>2</sup> | 22,010 €/m<sup>2</sup> | Charges 4€/m2/mes

Offices for rent in an exclusive office building located in the 22@ district with a total built area of 6.687sqm distributed over ground floor + 4 floors + rooftop terrace. Double height lobby from ground floor to 4th floor. 4 lifts and a freight lift. The interior architecture has a corporate character, open-plan floors with an occupancy ratio of 1/6; 2.80ml clear height to raised floor and suspended ceiling with LED lighting; operable windows; energy efficiency certification 'A'; thermal energy production; centralised BSM control; LEED Gold & WELL silver certificate; abundant natural light; thermal and acoustic comfort. Several units available in the building. Communal expenses and IBI 4€/m2/month. Excellent transport connections: -Metro: L4 BogateII -Tram: Auditori/teatre T4 -Bus: 6,23, H14, V6, N8, N11 -Car: Ronda del Litoral. -20 minutes from the airport Contact us for more information.