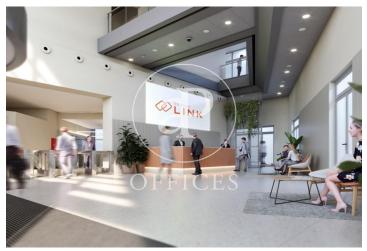

## 26,840 € | 1 m<sup>2</sup> | 22,010 €/m<sup>2</sup> | Charges 4€/m2/mes

Offices for rent in an exclusive office building located in the 22@ district with a total built area of 6.687sqm distributed over ground floor + 4 floors + rooftop terrace. Double height lobby from ground floor to 4th floor. 4 lifts and a freight lift. The interior architecture has a corporate character, open-plan floors with an occupancy ratio of 1/6; 2.80ml clear height to raised floor and suspended ceiling with LED lighting; operable windows; energy efficiency certification 'A'; thermal energy production; centralised BSM control; LEED Gold & WELL silver certificate; abundant natural light; thermal and acoustic comfort. Several units available in the building. Communal expenses and IBI 4€/m2/month. Excellent transport connections: -Metro: L4 BogateII -Tram: Auditori/teatre T4 -Bus: 6,23, H14, V6, N8, N11 -Car: Ronda del Litoral. -20 minutes from the airport Contact us for more information.