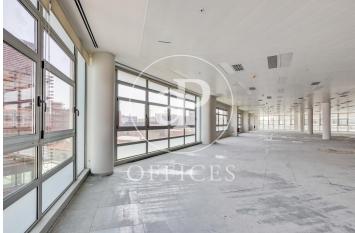

## 26,840 € | 1 m<sup>2</sup> | 22,010 €/m<sup>2</sup> | Charges 4€/m2/mes

Offices for rent in an exclusive office building located in the 22@ district with a total built area of 6.687sqm distributed over ground floor + 4 floors + rooftop terrace. Double height lobby from ground floor to 4th floor. 4 lifts and a freight lift. The interior architecture has a corporate character, open-plan floors with an occupancy ratio of 1/6; 2.80ml clear height to raised floor and suspended ceiling with LED lighting; operable windows; energy efficiency certification 'A'; thermal energy production; centralised BSM control; LEED Gold & WELL silver certificate; abundant natural light; thermal and acoustic comfort. Several units available in the building. Communal expenses and IBI 4€/m2/month. Excellent transport connections: -Metro: L4 BogateII -Tram: Auditori/teatre T4 -Bus: 6,23, H14, V6, N8, N11 -Car: Ronda del Litoral. -20 minutes from the airport Contact us for more information.