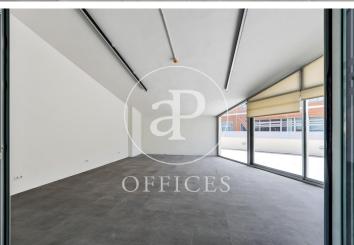

## 26,840 € | 1 m<sup>2</sup> | 22,010 €/m<sup>2</sup> | Charges 4€/m2/mes

Offices for rent in an exclusive office building located in the 22@ district with a total built area of 6.687sqm distributed over ground floor + 4 floors + rooftop terrace. Double height lobby from ground floor to 4th floor. 4 lifts and a freight lift. The interior architecture has a corporate character, open-plan floors with an occupancy ratio of 1/6; 2.80ml clear height to raised floor and suspended ceiling with LED lighting; operable windows; energy efficiency certification 'A'; thermal energy production; centralised BSM control; LEED Gold & WELL silver certificate; abundant natural light; thermal and acoustic comfort. Several units available in the building. Communal expenses and IBI 4€/m2/month. Excellent transport connections: -Metro: L4 BogateII -Tram: Auditori/teatre T4 -Bus: 6,23, H14, V6, N8, N11 -Car: Ronda del Litoral. -20 minutes from the airport Contact us for more information.