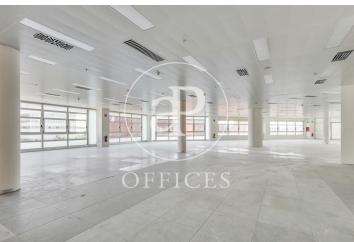

## 26,840 € | 1 m<sup>2</sup> | 22,010 €/m<sup>2</sup> | Charges 4€/m2/mes

Offices for rent in an exclusive office building located in the 22@ district with a total built area of 6.687sqm distributed over ground floor + 4 floors + rooftop terrace. Double height lobby from ground floor to 4th floor. 4 lifts and a freight lift. The interior architecture has a corporate character, open-plan floors with an occupancy ratio of 1/6; 2.80ml clear height to raised floor and suspended ceiling with LED lighting; operable windows; energy efficiency certification 'A'; thermal energy production; centralised BSM control; LEED Gold & WELL silver certificate; abundant natural light; thermal and acoustic comfort. Several units available in the building. Communal expenses and IBI 4€/m2/month. Excellent transport connections: -Metro: L4 BogateII -Tram: Auditori/teatre T4 -Bus: 6,23, H14, V6, N8, N11 -Car: Ronda del Litoral. -20 minutes from the airport Contact us for more information.