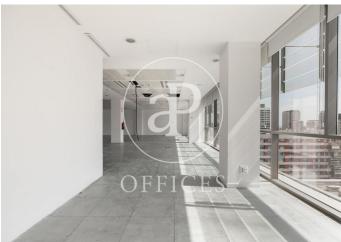

## Price from 11,400 € | Surface 570 m<sup>2</sup> - 1496 m<sup>2</sup> | 2 Units

Offices for rent located in front of Pujades Street between Selva de Mar and Provençals, adjacent to Diagonal Avenue. The building is located in the 22@ activity district, a district that represents the most important urban transformation of the city of Barcelona, being one of the most important economic, social and research engines of our country. The building has modern office finishes and its quality standards place it at a high level in terms of safety, functionality and design. -Technical floor -Clear height 2.7m -Metal false ceilings with recessed luminaires. -LED lights (only on floor 10 and floor 8, module B). -Glazed and reflective façade with solar control -Opening windows Flexible air-conditioning system (4 tubes) modulable -Optical fibre -Fire detection and protection system Available: -Floor of 570m2 -Floor of 1496m2 Excellent transport communications: Metro L4: Selva de Mar Tramway T4: Selva de Mar Bus: 7, 26, 36, 141 Airport: 20 min Contact us for more information.