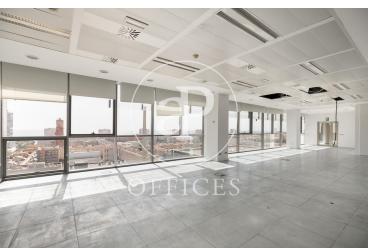

## Price from 11,400 € | Surface 570 m<sup>2</sup> - 1496 m<sup>2</sup> | 2 Units

Offices for rent located in front of Pujades Street between Selva de Mar and Provençals, adjacent to Diagonal Avenue. The building is located in the 22@ activity district, a district that represents the most important urban transformation of the city of Barcelona, being one of the most important economic, social and research engines of our country. The building has modern office finishes and its quality standards place it at a high level in terms of safety, functionality and design. -Technical floor -Clear height 2.7m -Metal false ceilings with recessed luminaires. -LED lights (only on floor 10 and floor 8, module B). -Glazed and reflective façade with solar control -Opening windows Flexible air-conditioning system (4 tubes) modulable -Optical fibre -Fire detection and protection system Available: -Floor of 570m2 -Floor of 1496m2 Excellent transport communications: Metro L4: Selva de Mar Tramway T4: Selva de Mar Bus: 7, 26, 36, 141 Airport: 20 min Contact us for more information.