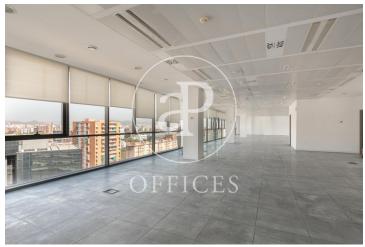

## Price from 11,400 € | Surface 570 m<sup>2</sup> - 1496 m<sup>2</sup> | 2 Units

Offices for rent located in front of Pujades Street between Selva de Mar and Provençals, adjacent to Diagonal Avenue. The building is located in the 22@ activity district, a district that represents the most important urban transformation of the city of Barcelona, being one of the most important economic, social and research engines of our country. The building has modern office finishes and its quality standards place it at a high level in terms of safety, functionality and design. -Technical floor -Clear height 2.7m -Metal false ceilings with recessed luminaires. -LED lights (only on floor 10 and floor 8, module B). -Glazed and reflective façade with solar control -Opening windows Flexible air-conditioning system (4 tubes) modulable -Optical fibre -Fire detection and protection system Available: -Floor of 570m2 -Floor of 1496m2 Excellent transport communications: Metro L4: Selva de Mar Tramway T4: Selva de Mar Bus: 7, 26, 36, 141 Airport: 20 min Contact us for more information.

| F | Floor | Surface              | Price   | Price/m²            | Charges     | Availability |
|---|-------|----------------------|---------|---------------------|-------------|--------------|
|   | 8°    | 1,496 m <sup>2</sup> | €28,424 | 19 €/m <sup>2</sup> | 3,8€/m2/mes | Immediate    |
|   | 11°   | 570 m <sup>2</sup>   | €11,400 | 20 €/m <sup>2</sup> | 3,8€/m2/mes | Immediate    |