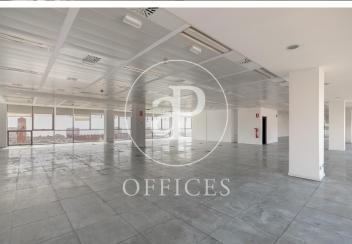

## Price from 11,400 € | Surface 570 m<sup>2</sup> - 1496 m<sup>2</sup> | 2 Units

Offices for rent located in front of Pujades Street between Selva de Mar and Provençals, adjacent to Diagonal Avenue. The building is located in the 22@ activity district, a district that represents the most important urban transformation of the city of Barcelona, being one of the most important economic, social and research engines of our country. The building has modern office finishes and its quality standards place it at a high level in terms of safety, functionality and design. -Technical floor -Clear height 2.7m -Metal false ceilings with recessed luminaires. -LED lights (only on floor 10 and floor 8, module B). -Glazed and reflective façade with solar control -Opening windows Flexible air-conditioning system (4 tubes) modulable -Optical fibre -Fire detection and protection system Available: -Floor of 570m2 -Floor of 1496m2 Excellent transport communications: Metro L4: Selva de Mar Tramway T4: Selva de Mar Bus: 7, 26, 36, 141 Airport: 20 min Contact us for more information.