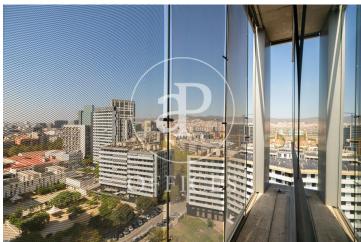

## Price from 11,400 € | Surface 570 m<sup>2</sup> - 1496 m<sup>2</sup> | 2 Units

Offices for rent located in front of Pujades Street between Selva de Mar and Provençals, adjacent to Diagonal Avenue. The building is located in the 22@ activity district, a district that represents the most important urban transformation of the city of Barcelona, being one of the most important economic, social and research engines of our country. The building has modern office finishes and its quality standards place it at a high level in terms of safety, functionality and design. -Technical floor -Clear height 2.7m -Metal false ceilings with recessed luminaires. -LED lights (only on floor 10 and floor 8, module B). -Glazed and reflective façade with solar control -Opening windows Flexible air-conditioning system (4 tubes) modulable -Optical fibre -Fire detection and protection system Available: -Floor of 570m2 -Floor of 1496m2 Excellent transport communications: Metro L4: Selva de Mar Tramway T4: Selva de Mar Bus: 7, 26, 36, 141 Airport: 20 min Contact us for more information.