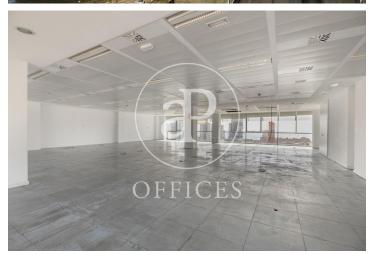

## Price from 11,400 € | Surface 570 m<sup>2</sup> - 1496 m<sup>2</sup> | 2 Units

Offices for rent located in front of Pujades Street between Selva de Mar and Provençals, adjacent to Diagonal Avenue. The building is located in the 22@ activity district, a district that represents the most important urban transformation of the city of Barcelona, being one of the most important economic, social and research engines of our country. The building has modern office finishes and its quality standards place it at a high level in terms of safety, functionality and design. -Technical floor -Clear height 2.7m -Metal false ceilings with recessed luminaires. -LED lights (only on floor 10 and floor 8, module B). -Glazed and reflective façade with solar control -Opening windows Flexible air-conditioning system (4 tubes) modulable -Optical fibre -Fire detection and protection system Available: -Floor of 570m2 -Floor of 1496m2 Excellent transport communications: Metro L4: Selva de Mar Tramway T4: Selva de Mar Bus: 7, 26, 36, 141 Airport: 20 min Contact us for more information.