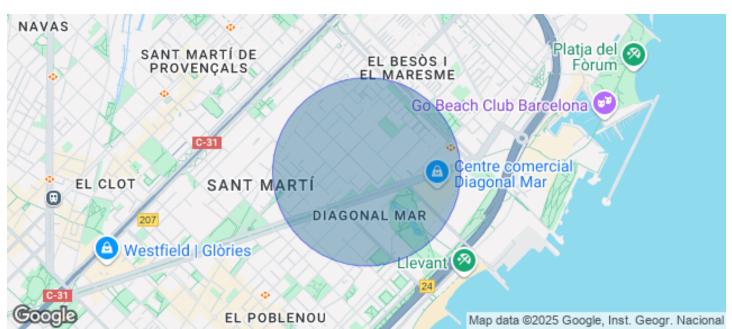

## Price from 11,400 € | Surface 570 m<sup>2</sup> - 1496 m<sup>2</sup> | 2 Units

Offices for rent located in front of Pujades Street between Selva de Mar and Provençals, adjacent to Diagonal Avenue. The building is located in the 22@ activity district, a district that represents the most important urban transformation of the city of Barcelona, being one of the most important economic, social and research engines of our country. The building has modern office finishes and its quality standards place it at a high level in terms of safety, functionality and design. -Technical floor -Clear height 2.7m -Metal false ceilings with recessed luminaires. -LED lights (only on floor 10 and floor 8, module B). -Glazed and reflective façade with solar control -Opening windows Flexible air-conditioning system (4 tubes) modulable -Optical fibre -Fire detection and protection system Available: -Floor of 570m2 -Floor of 1496m2 Excellent transport communications: Metro L4: Selva de Mar Tramway T4: Selva de Mar Bus: 7, 26, 36, 141 Airport: 20 min Contact us for more information.