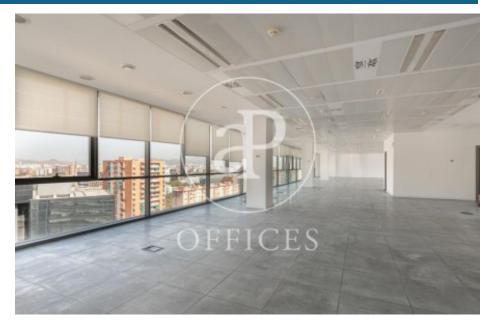

## Price from 11,400 € | Surface 570 m<sup>2</sup> - 1496 m<sup>2</sup> | 2 Units

Offices for rent located in front of Pujades Street between Selva de Mar and Provençals, adjacent to Diagonal Avenue. The building is located in the 22@ activity district, a district that represents the most important urban transformation of the city of Barcelona, being one of the most important economic, social and research engines of our country. The building has modern office finishes and its quality standards place it at a high level in terms of safety, functionality and design. -Technical floor -Clear height 2.7m -Metal false ceilings with recessed luminaires. -LED lights (only on floor 10 and floor 8, module B). -Glazed and reflective façade with solar control -Opening windows Flexible air-conditioning system (4 tubes) modulable -Optical fibre -Fire detection and protection system Available: -Floor of 570m2 -Floor of 1496m2 Excellent transport communications: Metro L4: Selva de Mar Tramway T4: Selva de Mar Bus: 7, 26, 36, 141 Airport: 20 min Contact us for more information.

| F | Floor | Surface              | Price   | Price/m²            | Charges     | Availability |
|---|-------|----------------------|---------|---------------------|-------------|--------------|
|   | 8°    | 1,496 m <sup>2</sup> | €28,424 | 19 €/m <sup>2</sup> | 3,8€/m2/mes | Immediate    |
|   | 11°   | 570 m <sup>2</sup>   | €11,400 | 20 €/m <sup>2</sup> | 3,8€/m2/mes | Immediate    |