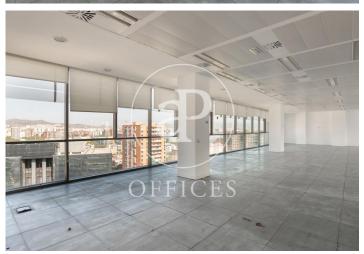

## Price from 11,400 € | Surface 570 m<sup>2</sup> - 1496 m<sup>2</sup> | 2 Units

Offices for rent located in front of Pujades Street between Selva de Mar and Provençals, adjacent to Diagonal Avenue. The building is located in the 22@ activity district, a district that represents the most important urban transformation of the city of Barcelona, being one of the most important economic, social and research engines of our country. The building has modern office finishes and its quality standards place it at a high level in terms of safety, functionality and design. -Technical floor -Clear height 2.7m -Metal false ceilings with recessed luminaires. -LED lights (only on floor 10 and floor 8, module B). -Glazed and reflective façade with solar control -Opening windows Flexible air-conditioning system (4 tubes) modulable -Optical fibre -Fire detection and protection system Available: -Floor of 570m2 -Floor of 1496m2 Excellent transport communications: Metro L4: Selva de Mar Tramway T4: Selva de Mar Bus: 7, 26, 36, 141 Airport: 20 min Contact us for more information.