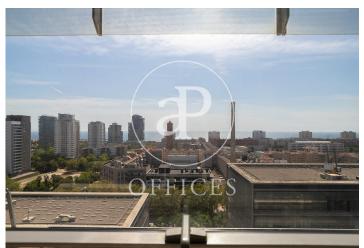

## Price from 11,400 € | Surface 570 m<sup>2</sup> - 1496 m<sup>2</sup> | 2 Units

Offices for rent located in front of Pujades Street between Selva de Mar and Provençals, adjacent to Diagonal Avenue. The building is located in the 22@ activity district, a district that represents the most important urban transformation of the city of Barcelona, being one of the most important economic, social and research engines of our country. The building has modern office finishes and its quality standards place it at a high level in terms of safety, functionality and design. -Technical floor -Clear height 2.7m -Metal false ceilings with recessed luminaires. -LED lights (only on floor 10 and floor 8, module B). -Glazed and reflective façade with solar control -Opening windows Flexible air-conditioning system (4 tubes) modulable -Optical fibre -Fire detection and protection system Available: -Floor of 570m2 -Floor of 1496m2 Excellent transport communications: Metro L4: Selva de Mar Tramway T4: Selva de Mar Bus: 7, 26, 36, 141 Airport: 20 min Contact us for more information.