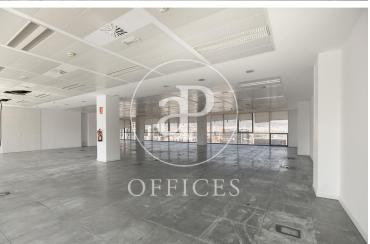

## Price from 11,400 € | Surface 570 m<sup>2</sup> - 1496 m<sup>2</sup> | 2 Units

Offices for rent located in front of Pujades Street between Selva de Mar and Provençals, adjacent to Diagonal Avenue. The building is located in the 22@ activity district, a district that represents the most important urban transformation of the city of Barcelona, being one of the most important economic, social and research engines of our country. The building has modern office finishes and its quality standards place it at a high level in terms of safety, functionality and design. -Technical floor -Clear height 2.7m -Metal false ceilings with recessed luminaires. -LED lights (only on floor 10 and floor 8, module B). -Glazed and reflective façade with solar control -Opening windows Flexible air-conditioning system (4 tubes) modulable -Optical fibre -Fire detection and protection system Available: -Floor of 570m2 -Floor of 1496m2 Excellent transport communications: Metro L4: Selva de Mar Tramway T4: Selva de Mar Bus: 7, 26, 36, 141 Airport: 20 min Contact us for more information.