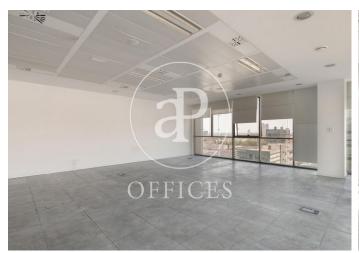

## Price from 11,400 € | Surface 570 m<sup>2</sup> - 1496 m<sup>2</sup> | 2 Units

Offices for rent located in front of Pujades Street between Selva de Mar and Provençals, adjacent to Diagonal Avenue. The building is located in the 22@ activity district, a district that represents the most important urban transformation of the city of Barcelona, being one of the most important economic, social and research engines of our country. The building has modern office finishes and its quality standards place it at a high level in terms of safety, functionality and design. -Technical floor -Clear height 2.7m -Metal false ceilings with recessed luminaires. -LED lights (only on floor 10 and floor 8, module B). -Glazed and reflective façade with solar control -Opening windows Flexible air-conditioning system (4 tubes) modulable -Optical fibre -Fire detection and protection system Available: -Floor of 570m2 -Floor of 1496m2 Excellent transport communications: Metro L4: Selva de Mar Tramway T4: Selva de Mar Bus: 7, 26, 36, 141 Airport: 20 min Contact us for more information.