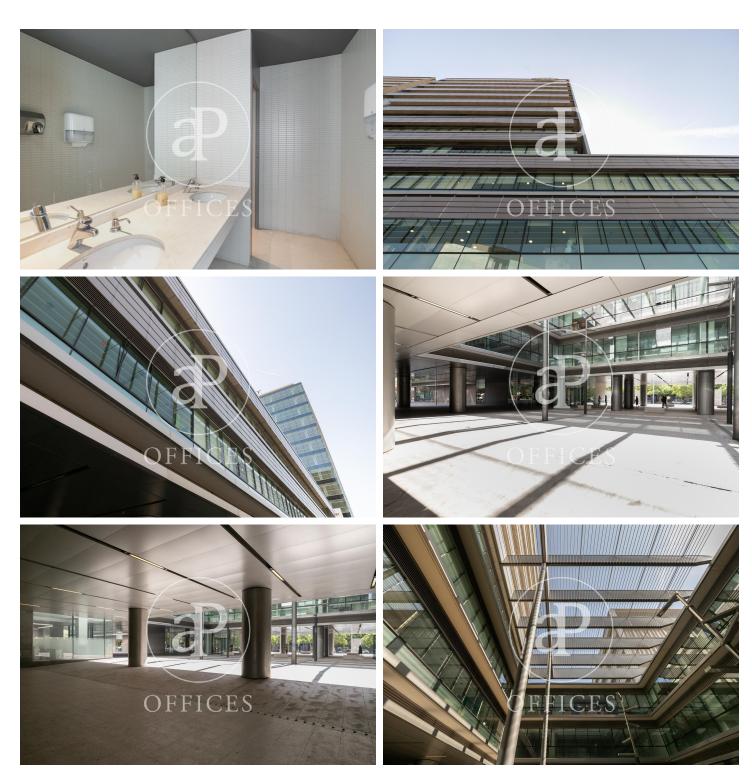

## Price from 11,400 € | Surface 570 m<sup>2</sup> - 1496 m<sup>2</sup> | 2 Units

Offices for rent located in front of Pujades Street between Selva de Mar and Provençals, adjacent to Diagonal Avenue. The building is located in the 22@ activity district, a district that represents the most important urban transformation of the city of Barcelona, being one of the most important economic, social and research engines of our country. The building has modern office finishes and its quality standards place it at a high level in terms of safety, functionality and design. -Technical floor -Clear height 2.7m -Metal false ceilings with recessed luminaires. -LED lights (only on floor 10 and floor 8, module B). -Glazed and reflective façade with solar control -Opening windows Flexible air-conditioning system (4 tubes) modulable -Optical fibre -Fire detection and protection system Available: -Floor of 570m2 -Floor of 1496m2 Excellent transport communications: Metro L4: Selva de Mar Tramway T4: Selva de Mar Bus: 7, 26, 36, 141 Airport: 20 min Contact us for more information.