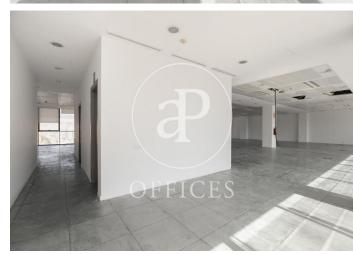

## Price from 11,400 € | Surface 570 m<sup>2</sup> - 1496 m<sup>2</sup> | 2 Units

Offices for rent located in front of Pujades Street between Selva de Mar and Provençals, adjacent to Diagonal Avenue. The building is located in the 22@ activity district, a district that represents the most important urban transformation of the city of Barcelona, being one of the most important economic, social and research engines of our country. The building has modern office finishes and its quality standards place it at a high level in terms of safety, functionality and design. -Technical floor -Clear height 2.7m -Metal false ceilings with recessed luminaires. -LED lights (only on floor 10 and floor 8, module B). -Glazed and reflective façade with solar control -Opening windows Flexible air-conditioning system (4 tubes) modulable -Optical fibre -Fire detection and protection system Available: -Floor of 570m2 -Floor of 1496m2 Excellent transport communications: Metro L4: Selva de Mar Tramway T4: Selva de Mar Bus: 7, 26, 36, 141 Airport: 20 min Contact us for more information.