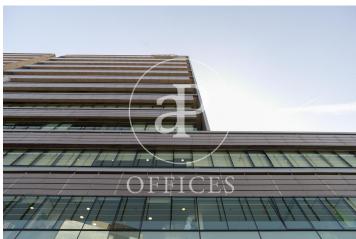

## 11,400 € | 570 m<sup>2</sup> | 20 €/m<sup>2</sup> | Charges 3,8€/m2/mes

Offices for rent located in front of Pujades Street between Selva de Mar and Provençals, adjacent to Diagonal Avenue. The building is located in the 22@ activity district, a district that represents the most important urban transformation of the city of Barcelona, being one of the most important economic, social and research engines of our country. The building has modern office finishes and its quality standards place it at a high level in terms of safety, functionality and design. -Technical floor -Clear height 2.7m -Metal false ceilings with recessed luminaires. -LED lights (only on floor 10 and floor 8, module B). -Glazed and reflective façade with solar control -Opening windows Flexible air-conditioning system (4 tubes) modulable -Optical fibre -Fire detection and protection system Available: -Floor of 570m2 -Floor of 1496m2 Excellent transport communications: Metro L4: Selva de Mar Tramway T4: Selva de Mar Bus: 7, 26, 36, 141 Airport: 20 min Contact us for more information.