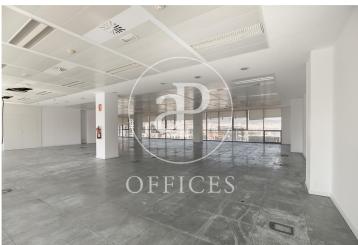

## 11,400 € | 570 m<sup>2</sup> | 20 €/m<sup>2</sup> | Charges 3,8€/m2/mes

Offices for rent located in front of Pujades Street between Selva de Mar and Provençals, adjacent to Diagonal Avenue. The building is located in the 22@ activity district, a district that represents the most important urban transformation of the city of Barcelona, being one of the most important economic, social and research engines of our country. The building has modern office finishes and its quality standards place it at a high level in terms of safety, functionality and design. -Technical floor -Clear height 2.7m -Metal false ceilings with recessed luminaires. -LED lights (only on floor 10 and floor 8, module B). -Glazed and reflective façade with solar control -Opening windows Flexible air-conditioning system (4 tubes) modulable -Optical fibre -Fire detection and protection system Available: -Floor of 570m2 -Floor of 1496m2 Excellent transport communications: Metro L4: Selva de Mar Tramway T4: Selva de Mar Bus: 7, 26, 36, 141 Airport: 20 min Contact us for more information.