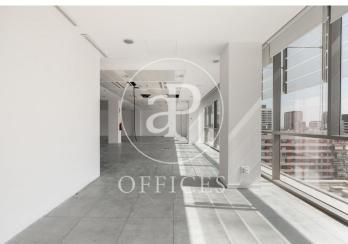

## 11,400 € | 570 m<sup>2</sup> | 20 €/m<sup>2</sup> | Charges 3,8€/m2/mes

Offices for rent located in front of Pujades Street between Selva de Mar and Provençals, adjacent to Diagonal Avenue. The building is located in the 22@ activity district, a district that represents the most important urban transformation of the city of Barcelona, being one of the most important economic, social and research engines of our country. The building has modern office finishes and its quality standards place it at a high level in terms of safety, functionality and design. -Technical floor -Clear height 2.7m -Metal false ceilings with recessed luminaires. -LED lights (only on floor 10 and floor 8, module B). -Glazed and reflective façade with solar control -Opening windows Flexible air-conditioning system (4 tubes) modulable -Optical fibre -Fire detection and protection system Available: -Floor of 570m2 -Floor of 1496m2 Excellent transport communications: Metro L4: Selva de Mar Tramway T4: Selva de Mar Bus: 7, 26, 36, 141 Airport: 20 min Contact us for more information.