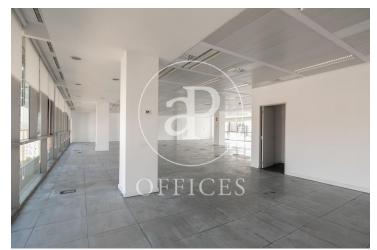

## 11,400 € | 570 m<sup>2</sup> | 20 €/m<sup>2</sup> | Charges 3,8€/m2/mes

Offices for rent located in front of Pujades Street between Selva de Mar and Provençals, adjacent to Diagonal Avenue. The building is located in the 22@ activity district, a district that represents the most important urban transformation of the city of Barcelona, being one of the most important economic, social and research engines of our country. The building has modern office finishes and its quality standards place it at a high level in terms of safety, functionality and design. -Technical floor -Clear height 2.7m -Metal false ceilings with recessed luminaires. -LED lights (only on floor 10 and floor 8, module B). -Glazed and reflective façade with solar control -Opening windows Flexible air-conditioning system (4 tubes) modulable -Optical fibre -Fire detection and protection system Available: -Floor of 570m2 -Floor of 1496m2 Excellent transport communications: Metro L4: Selva de Mar Tramway T4: Selva de Mar Bus: 7, 26, 36, 141 Airport: 20 min Contact us for more information.