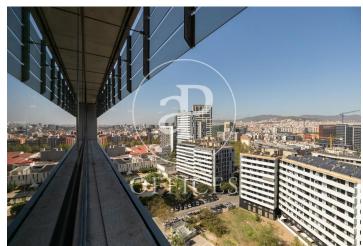

## 11,400 € | 570 m<sup>2</sup> | 20 €/m<sup>2</sup> | Charges 3,8€/m2/mes

Offices for rent located in front of Pujades Street between Selva de Mar and Provençals, adjacent to Diagonal Avenue. The building is located in the 22@ activity district, a district that represents the most important urban transformation of the city of Barcelona, being one of the most important economic, social and research engines of our country. The building has modern office finishes and its quality standards place it at a high level in terms of safety, functionality and design. -Technical floor -Clear height 2.7m -Metal false ceilings with recessed luminaires. -LED lights (only on floor 10 and floor 8, module B). -Glazed and reflective façade with solar control -Opening windows Flexible air-conditioning system (4 tubes) modulable -Optical fibre -Fire detection and protection system Available: -Floor of 570m2 -Floor of 1496m2 Excellent transport communications: Metro L4: Selva de Mar Tramway T4: Selva de Mar Bus: 7, 26, 36, 141 Airport: 20 min Contact us for more information.