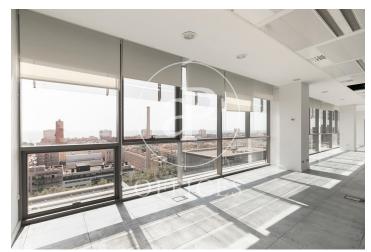

## 11,400 € | 570 m<sup>2</sup> | 20 €/m<sup>2</sup> | Charges 3,8€/m2/mes

Offices for rent located in front of Pujades Street between Selva de Mar and Provençals, adjacent to Diagonal Avenue. The building is located in the 22@ activity district, a district that represents the most important urban transformation of the city of Barcelona, being one of the most important economic, social and research engines of our country. The building has modern office finishes and its quality standards place it at a high level in terms of safety, functionality and design. -Technical floor -Clear height 2.7m -Metal false ceilings with recessed luminaires. -LED lights (only on floor 10 and floor 8, module B). -Glazed and reflective façade with solar control -Opening windows Flexible air-conditioning system (4 tubes) modulable -Optical fibre -Fire detection and protection system Available: -Floor of 570m2 -Floor of 1496m2 Excellent transport communications: Metro L4: Selva de Mar Tramway T4: Selva de Mar Bus: 7, 26, 36, 141 Airport: 20 min Contact us for more information.