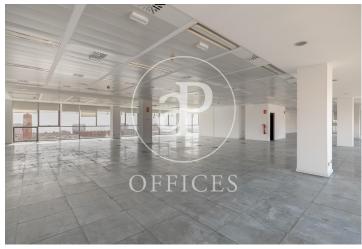

## 11,400 € | 570 m<sup>2</sup> | 20 €/m<sup>2</sup> | Charges 3,8€/m2/mes

Offices for rent located in front of Pujades Street between Selva de Mar and Provençals, adjacent to Diagonal Avenue. The building is located in the 22@ activity district, a district that represents the most important urban transformation of the city of Barcelona, being one of the most important economic, social and research engines of our country. The building has modern office finishes and its quality standards place it at a high level in terms of safety, functionality and design. -Technical floor -Clear height 2.7m -Metal false ceilings with recessed luminaires. -LED lights (only on floor 10 and floor 8, module B). -Glazed and reflective façade with solar control -Opening windows Flexible air-conditioning system (4 tubes) modulable -Optical fibre -Fire detection and protection system Available: -Floor of 570m2 -Floor of 1496m2 Excellent transport communications: Metro L4: Selva de Mar Tramway T4: Selva de Mar Bus: 7, 26, 36, 141 Airport: 20 min Contact us for more information.