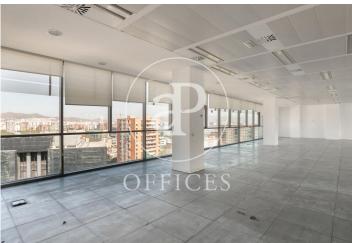

## 11,400 € | 570 m<sup>2</sup> | 20 €/m<sup>2</sup> | Charges 3,8€/m2/mes

Offices for rent located in front of Pujades Street between Selva de Mar and Provençals, adjacent to Diagonal Avenue. The building is located in the 22@ activity district, a district that represents the most important urban transformation of the city of Barcelona, being one of the most important economic, social and research engines of our country. The building has modern office finishes and its quality standards place it at a high level in terms of safety, functionality and design. -Technical floor -Clear height 2.7m -Metal false ceilings with recessed luminaires. -LED lights (only on floor 10 and floor 8, module B). -Glazed and reflective façade with solar control -Opening windows Flexible air-conditioning system (4 tubes) modulable -Optical fibre -Fire detection and protection system Available: -Floor of 570m2 -Floor of 1496m2 Excellent transport communications: Metro L4: Selva de Mar Tramway T4: Selva de Mar Bus: 7, 26, 36, 141 Airport: 20 min Contact us for more information.