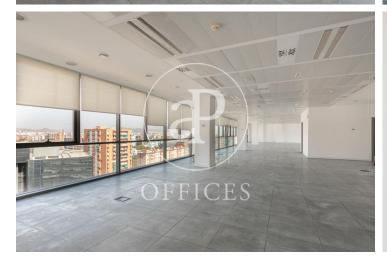

## 11,400 € | 570 m<sup>2</sup> | 20 €/m<sup>2</sup> | Charges 3,8€/m2/mes

Offices for rent located in front of Pujades Street between Selva de Mar and Provençals, adjacent to Diagonal Avenue. The building is located in the 22@ activity district, a district that represents the most important urban transformation of the city of Barcelona, being one of the most important economic, social and research engines of our country. The building has modern office finishes and its quality standards place it at a high level in terms of safety, functionality and design. -Technical floor -Clear height 2.7m -Metal false ceilings with recessed luminaires. -LED lights (only on floor 10 and floor 8, module B). -Glazed and reflective façade with solar control -Opening windows Flexible air-conditioning system (4 tubes) modulable -Optical fibre -Fire detection and protection system Available: -Floor of 570m2 -Floor of 1496m2 Excellent transport communications: Metro L4: Selva de Mar Tramway T4: Selva de Mar Bus: 7, 26, 36, 141 Airport: 20 min Contact us for more information.