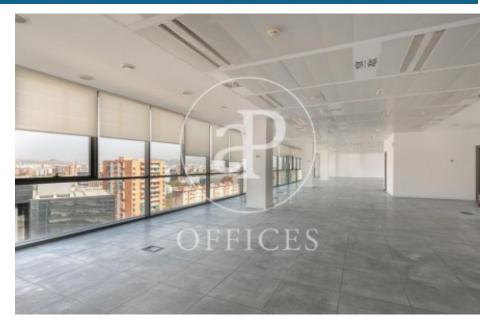

## 11,400 € | 570 m<sup>2</sup> | 20 €/m<sup>2</sup> | Charges 3,8€/m2/mes

Offices for rent located in front of Pujades Street between Selva de Mar and Provençals, adjacent to Diagonal Avenue. The building is located in the 22@ activity district, a district that represents the most important urban transformation of the city of Barcelona, being one of the most important economic, social and research engines of our country. The building has modern office finishes and its quality standards place it at a high level in terms of safety, functionality and design. -Technical floor -Clear height 2.7m -Metal false ceilings with recessed luminaires. -LED lights (only on floor 10 and floor 8, module B). -Glazed and reflective façade with solar control -Opening windows Flexible air-conditioning system (4 tubes) modulable -Optical fibre -Fire detection and protection system Available: -Floor of 570m2 -Floor of 1496m2 Excellent transport communications: Metro L4: Selva de Mar Tramway T4: Selva de Mar Bus: 7, 26, 36, 141 Airport: 20 min Contact us for more information.