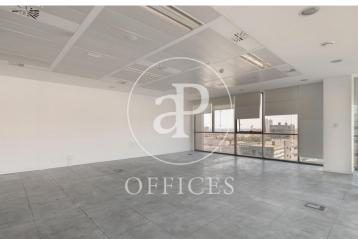

## 11,400 € | 570 m<sup>2</sup> | 20 €/m<sup>2</sup> | Charges 3,8€/m2/mes

Offices for rent located in front of Pujades Street between Selva de Mar and Provençals, adjacent to Diagonal Avenue. The building is located in the 22@ activity district, a district that represents the most important urban transformation of the city of Barcelona, being one of the most important economic, social and research engines of our country. The building has modern office finishes and its quality standards place it at a high level in terms of safety, functionality and design. -Technical floor -Clear height 2.7m -Metal false ceilings with recessed luminaires. -LED lights (only on floor 10 and floor 8, module B). -Glazed and reflective façade with solar control -Opening windows Flexible air-conditioning system (4 tubes) modulable -Optical fibre -Fire detection and protection system Available: -Floor of 570m2 -Floor of 1496m2 Excellent transport communications: Metro L4: Selva de Mar Tramway T4: Selva de Mar Bus: 7, 26, 36, 141 Airport: 20 min Contact us for more information.