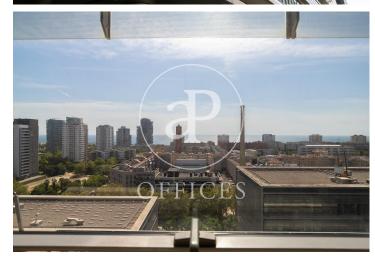

## 11,400 € | 570 m<sup>2</sup> | 20 €/m<sup>2</sup> | Charges 3,8€/m2/mes

Offices for rent located in front of Pujades Street between Selva de Mar and Provençals, adjacent to Diagonal Avenue. The building is located in the 22@ activity district, a district that represents the most important urban transformation of the city of Barcelona, being one of the most important economic, social and research engines of our country. The building has modern office finishes and its quality standards place it at a high level in terms of safety, functionality and design. -Technical floor -Clear height 2.7m -Metal false ceilings with recessed luminaires. -LED lights (only on floor 10 and floor 8, module B). -Glazed and reflective façade with solar control -Opening windows Flexible air-conditioning system (4 tubes) modulable -Optical fibre -Fire detection and protection system Available: -Floor of 570m2 -Floor of 1496m2 Excellent transport communications: Metro L4: Selva de Mar Tramway T4: Selva de Mar Bus: 7, 26, 36, 141 Airport: 20 min Contact us for more information.