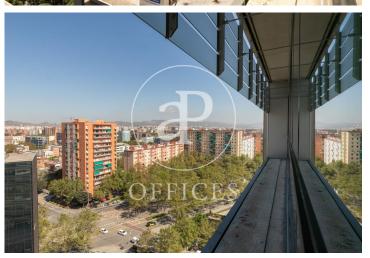

## 11,400 € | 570 m<sup>2</sup> | 20 €/m<sup>2</sup> | Charges 3,8€/m2/mes

Offices for rent located in front of Pujades Street between Selva de Mar and Provençals, adjacent to Diagonal Avenue. The building is located in the 22@ activity district, a district that represents the most important urban transformation of the city of Barcelona, being one of the most important economic, social and research engines of our country. The building has modern office finishes and its quality standards place it at a high level in terms of safety, functionality and design. -Technical floor -Clear height 2.7m -Metal false ceilings with recessed luminaires. -LED lights (only on floor 10 and floor 8, module B). -Glazed and reflective façade with solar control -Opening windows Flexible air-conditioning system (4 tubes) modulable -Optical fibre -Fire detection and protection system Available: -Floor of 570m2 -Floor of 1496m2 Excellent transport communications: Metro L4: Selva de Mar Tramway T4: Selva de Mar Bus: 7, 26, 36, 141 Airport: 20 min Contact us for more information.