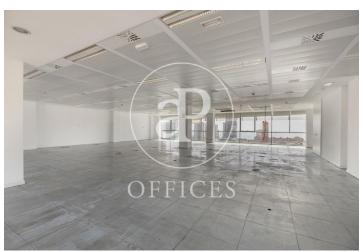

## 11,400 € | 570 m<sup>2</sup> | 20 €/m<sup>2</sup> | Charges 3,8€/m2/mes

Offices for rent located in front of Pujades Street between Selva de Mar and Provençals, adjacent to Diagonal Avenue. The building is located in the 22@ activity district, a district that represents the most important urban transformation of the city of Barcelona, being one of the most important economic, social and research engines of our country. The building has modern office finishes and its quality standards place it at a high level in terms of safety, functionality and design. -Technical floor -Clear height 2.7m -Metal false ceilings with recessed luminaires. -LED lights (only on floor 10 and floor 8, module B). -Glazed and reflective façade with solar control -Opening windows Flexible air-conditioning system (4 tubes) modulable -Optical fibre -Fire detection and protection system Available: -Floor of 570m2 -Floor of 1496m2 Excellent transport communications: Metro L4: Selva de Mar Tramway T4: Selva de Mar Bus: 7, 26, 36, 141 Airport: 20 min Contact us for more information.