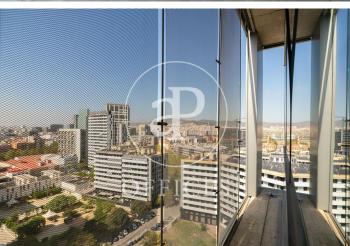

## 11,400 € | 570 m<sup>2</sup> | 20 €/m<sup>2</sup> | Charges 3,8€/m2/mes

Offices for rent located in front of Pujades Street between Selva de Mar and Provençals, adjacent to Diagonal Avenue. The building is located in the 22@ activity district, a district that represents the most important urban transformation of the city of Barcelona, being one of the most important economic, social and research engines of our country. The building has modern office finishes and its quality standards place it at a high level in terms of safety, functionality and design. -Technical floor -Clear height 2.7m -Metal false ceilings with recessed luminaires. -LED lights (only on floor 10 and floor 8, module B). -Glazed and reflective façade with solar control -Opening windows Flexible air-conditioning system (4 tubes) modulable -Optical fibre -Fire detection and protection system Available: -Floor of 570m2 -Floor of 1496m2 Excellent transport communications: Metro L4: Selva de Mar Tramway T4: Selva de Mar Bus: 7, 26, 36, 141 Airport: 20 min Contact us for more information.