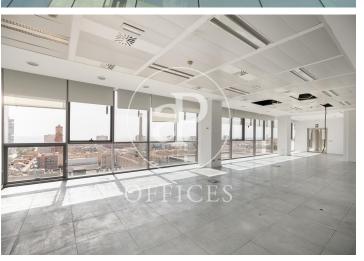

## 11,400 € | 570 m<sup>2</sup> | 20 €/m<sup>2</sup> | Charges 3,8€/m2/mes

Offices for rent located in front of Pujades Street between Selva de Mar and Provençals, adjacent to Diagonal Avenue. The building is located in the 22@ activity district, a district that represents the most important urban transformation of the city of Barcelona, being one of the most important economic, social and research engines of our country. The building has modern office finishes and its quality standards place it at a high level in terms of safety, functionality and design. -Technical floor -Clear height 2.7m -Metal false ceilings with recessed luminaires. -LED lights (only on floor 10 and floor 8, module B). -Glazed and reflective façade with solar control -Opening windows Flexible air-conditioning system (4 tubes) modulable -Optical fibre -Fire detection and protection system Available: -Floor of 570m2 -Floor of 1496m2 Excellent transport communications: Metro L4: Selva de Mar Tramway T4: Selva de Mar Bus: 7, 26, 36, 141 Airport: 20 min Contact us for more information.