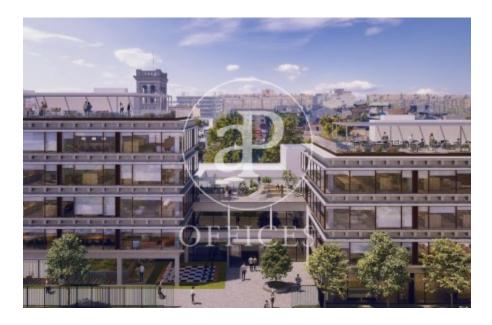

## Price upon request | Surface 1202 m² - 1711 m² | 4 Units

Offices for rent in new building, Badávila. This is an exceptional office complex. It has 2 separate buildings, a large passage between them, independent entrances and accessible from both streets. It has 3 terraces, a rooftop auditorium and a unique modular and flexible space for the growth of your company. Located in the center of the technological and innovative district of Barcelona - the 22@. The interior architecture will present an industrial character, openable windows with great entry of natural light, high ceilings at 2.75ml and diaphanous spaces. Ratio: 1/7m2. Excellent transport communications: -Subway: L1 Marina - L4 Ciutadella & Bogatell -Bus: 136, B20, B25, V23 -Tram: T4/T5/T6 -20' airport Contact us for more information. Be sure to visit our website to evaluate other options https://www.aoficinas.es/