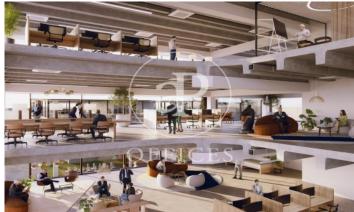

## Price upon request | Surface 1202 m² - 1711 m² | 4 Units

Offices for rent in new building, Badávila. This is an exceptional office complex. It has 2 separate buildings, a large passage between them, independent entrances and accessible from both streets. It has 3 terraces, a rooftop auditorium and a unique modular and flexible space for the growth of your company. Located in the center of the technological and innovative district of Barcelona - the 22@. The interior architecture will present an industrial character, openable windows with great entry of natural light, high ceilings at 2.75ml and diaphanous spaces. Ratio: 1/7m2. Excellent transport communications: -Subway: L1 Marina - L4 Ciutadella & Bogatell -Bus: 136, B20, B25, V23 -Tram: T4/T5/T6 -20' airport Contact us for more information. Be sure to visit our website to evaluate other options https://www.aoficinas.es/