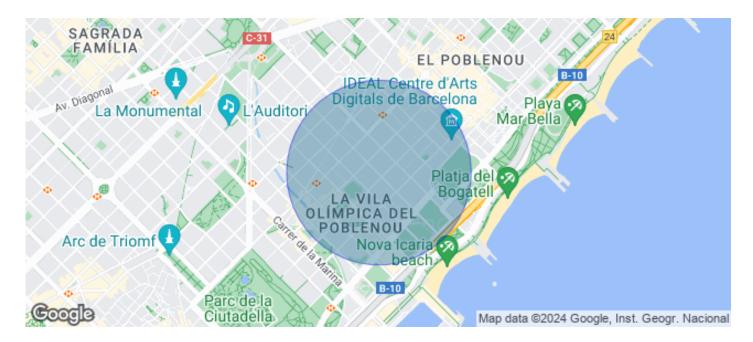

## Price upon request | Surface 1202 m² - 1711 m² | 4 Units

Offices for rent in new building, Badávila. This is an exceptional office complex. It has 2 separate buildings, a large passage between them, independent entrances and accessible from both streets. It has 3 terraces, a rooftop auditorium and a unique modular and flexible space for the growth of your company. Located in the center of the technological and innovative district of Barcelona - the 22@. The interior architecture will present an industrial character, openable windows with great entry of natural light, high ceilings at 2.75ml and diaphanous spaces. Ratio: 1/7m2. Excellent transport communications: -Subway: L1 Marina - L4 Ciutadella & Bogatell -Bus: 136, B20, B25, V23 -Tram: T4/T5/T6 -20' airport Contact us for more information. Be sure to visit our website to evaluate other options https://www.aoficinas.es/