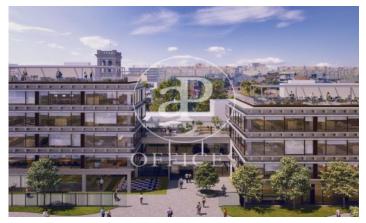

## Price upon request | Surface 1202 m² - 1711 m² | 4 Units

Offices for rent in new building, Badávila. This is an exceptional office complex. It has 2 separate buildings, a large passage between them, independent entrances and accessible from both streets. It has 3 terraces, a rooftop auditorium and a unique modular and flexible space for the growth of your company. Located in the center of the technological and innovative district of Barcelona - the 22@. The interior architecture will present an industrial character, openable windows with great entry of natural light, high ceilings at 2.75ml and diaphanous spaces. Ratio: 1/7m2. Excellent transport communications: -Subway: L1 Marina - L4 Ciutadella & Bogatell -Bus: 136, B20, B25, V23 -Tram: T4/T5/T6 -20' airport Contact us for more information. Be sure to visit our website to evaluate other options https://www.aoficinas.es/