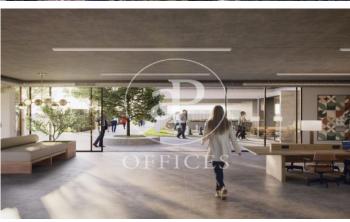

## Price upon request | Surface 1202 m² - 1711 m² | 4 Units

Offices for rent in new building, Badávila. This is an exceptional office complex. It has 2 separate buildings, a large passage between them, independent entrances and accessible from both streets. It has 3 terraces, a rooftop auditorium and a unique modular and flexible space for the growth of your company. Located in the center of the technological and innovative district of Barcelona - the 22@. The interior architecture will present an industrial character, openable windows with great entry of natural light, high ceilings at 2.75ml and diaphanous spaces. Ratio: 1/7m2. Excellent transport communications: -Subway: L1 Marina - L4 Ciutadella & Bogatell -Bus: 136, B20, B25, V23 -Tram: T4/T5/T6 -20' airport Contact us for more information. Be sure to visit our website to evaluate other options https://www.aoficinas.es/