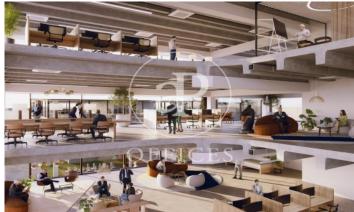

## Price upon request | 1,623 m² | IBI incluido | Charges 4,50€/m2/mes

Offices for rent in new building, Badávila. This is an exceptional office complex. It has 2 separate buildings, a large passage between them, independent entrances and accessible from both streets. It has 3 terraces, a rooftop auditorium and a unique modular and flexible space for the growth of your company. Located in the center of the technological and innovative district of Barcelona - the 22@. The interior architecture will present an industrial character, openable windows with great entry of natural light, high ceilings at 2.75ml and diaphanous spaces. Ratio: 1/7m2. Excellent transport communications: -Subway: L1 Marina - L4 Ciutadella & Bogatell -Bus: 136, B20, B25, V23 -Tram: T4/T5/T6 -20' airport Contact us for more information. Be sure to visit our website to evaluate other options https://www.aoficinas.es/