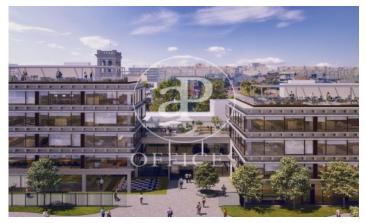

## Price upon request | 1,623 m² | IBI incluido | Charges 4,50€/m2/mes

Offices for rent in new building, Badávila. This is an exceptional office complex. It has 2 separate buildings, a large passage between them, independent entrances and accessible from both streets. It has 3 terraces, a rooftop auditorium and a unique modular and flexible space for the growth of your company. Located in the center of the technological and innovative district of Barcelona - the 22@. The interior architecture will present an industrial character, openable windows with great entry of natural light, high ceilings at 2.75ml and diaphanous spaces. Ratio: 1/7m2. Excellent transport communications: -Subway: L1 Marina - L4 Ciutadella & Bogatell -Bus: 136, B20, B25, V23 -Tram: T4/T5/T6 -20' airport Contact us for more information. Be sure to visit our website to evaluate other options https://www.aoficinas.es/