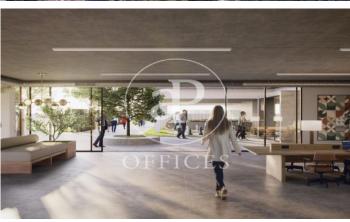

## Price upon request | 1,623 m² | IBI incluido | Charges 4,50€/m2/mes

Offices for rent in new building, Badávila. This is an exceptional office complex. It has 2 separate buildings, a large passage between them, independent entrances and accessible from both streets. It has 3 terraces, a rooftop auditorium and a unique modular and flexible space for the growth of your company. Located in the center of the technological and innovative district of Barcelona - the 22@. The interior architecture will present an industrial character, openable windows with great entry of natural light, high ceilings at 2.75ml and diaphanous spaces. Ratio: 1/7m2. Excellent transport communications: -Subway: L1 Marina - L4 Ciutadella & Bogatell -Bus: 136, B20, B25, V23 -Tram: T4/T5/T6 -20' airport Contact us for more information. Be sure to visit our website to evaluate other options https://www.aoficinas.es/

The information about any property is not binding to any offer or contract. Any verbal or written declaration made by aProperties with regards to the value or condition of the property should not be considered accurate or factual. The pictures make reference to some parts of the property at the times that they were taken. The areas, dimensions and distances that are given are approximate and should be checked by the client. The images are computer generated and are just an approximate indication of the real appearance of the property; these may change at any time. The information with regards to the property may also change at any time.