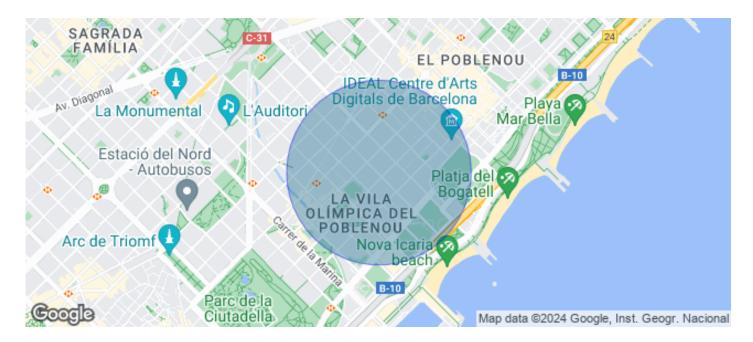

## Barcelona / 22@

- ✓ Concierge
- ✓ A/C
- Heating
- ✓ Parking

## Price upon request | 1,623 m² | IBI incluido | Charges 4,50€/m2/mes

Offices for rent in new building, Badávila. This is an exceptional office complex. It has 2 separate buildings, a large passage between them, independent entrances and accessible from both streets. It has 3 terraces, a rooftop auditorium and a unique modular and flexible space for the growth of your company. Located in the center of the technological and innovative district of Barcelona - the 22@. The interior architecture will present an industrial character, openable windows with great entry of natural light, high ceilings at 2.75ml and diaphanous spaces. Ratio: 1/7m2. Excellent transport communications: -Subway: L1 Marina - L4 Ciutadella & Bogatell -Bus: 136, B20, B25, V23 -Tram: T4/T5/T6 -20' airport Contact us for more information. Be sure to visit our website to evaluate other options https://www.aoficinas.es/