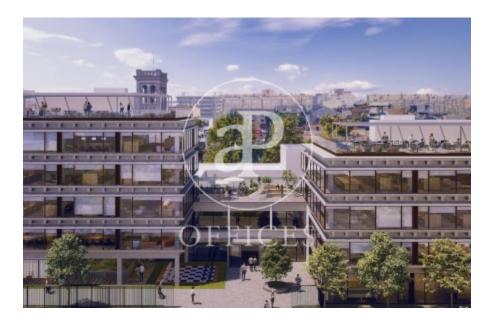

## Price upon request | 1,623 m² | IBI incluido | Charges 4,50€/m2/mes

Offices for rent in new building, Badávila. This is an exceptional office complex. It has 2 separate buildings, a large passage between them, independent entrances and accessible from both streets. It has 3 terraces, a rooftop auditorium and a unique modular and flexible space for the growth of your company. Located in the center of the technological and innovative district of Barcelona - the 22@. The interior architecture will present an industrial character, openable windows with great entry of natural light, high ceilings at 2.75ml and diaphanous spaces. Ratio: 1/7m2. Excellent transport communications: -Subway: L1 Marina - L4 Ciutadella & Bogatell -Bus: 136, B20, B25, V23 -Tram: T4/T5/T6 -20' airport Contact us for more information. Be sure to visit our website to evaluate other options https://www.aoficinas.es/