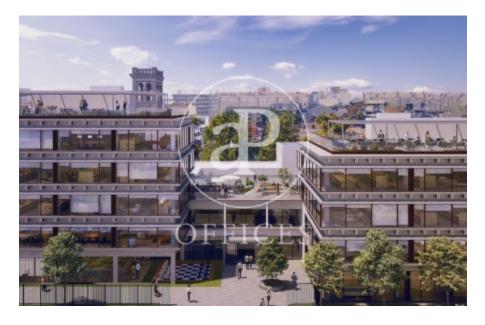

## Price upon request | 1,623 m² | IBI incluido | Charges 4,50€/m2/mes

Offices for rent in new building, Badávila. This is an exceptional office complex. It has 2 separate buildings, a large passage between them, independent entrances and accessible from both streets. It has 3 terraces, a rooftop auditorium and a unique modular and flexible space for the growth of your company. Located in the center of the technological and innovative district of Barcelona - the 22@. The interior architecture will present an industrial character, openable windows with great entry of natural light, high ceilings at 2.75ml and diaphanous spaces. Ratio: 1/7m2. Excellent transport communications: -Subway: L1 Marina - L4 Ciutadella & Bogatell -Bus: 136, B20, B25, V23 -Tram: T4/T5/T6 -20' airport Contact us for more information. Be sure to visit our website to evaluate other options https://www.aoficinas.es/

The information about any property is not binding to any offer or contract. Any verbal or written declaration made by aProperties with regards to the value or condition of the property should not be considered accurate or factual. The pictures make reference to some parts of the property at the times that they were taken. The areas, dimensions and distances that are given are approximate and should be checked by the client. The images are computer generated and are just an approximate indication of the real appearance of the property; these may change at any time. The information with regards to the property may also change at any time.