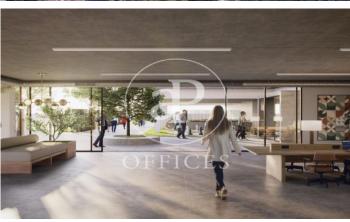

## Price upon request | 1,623 m² | IBI incluido | Charges 4,50€/m2/mes

Offices for rent in new building, Badávila. This is an exceptional office complex. It has 2 separate buildings, a large passage between them, independent entrances and accessible from both streets. It has 3 terraces, a rooftop auditorium and a unique modular and flexible space for the growth of your company. Located in the center of the technological and innovative district of Barcelona - the 22@. The interior architecture will present an industrial character, openable windows with great entry of natural light, high ceilings at 2.75ml and diaphanous spaces. Ratio: 1/7m2. Excellent transport communications: -Subway: L1 Marina - L4 Ciutadella & Bogatell -Bus: 136, B20, B25, V23 -Tram: T4/T5/T6 -20' airport Contact us for more information. Be sure to visit our website to evaluate other options https://www.aoficinas.es/