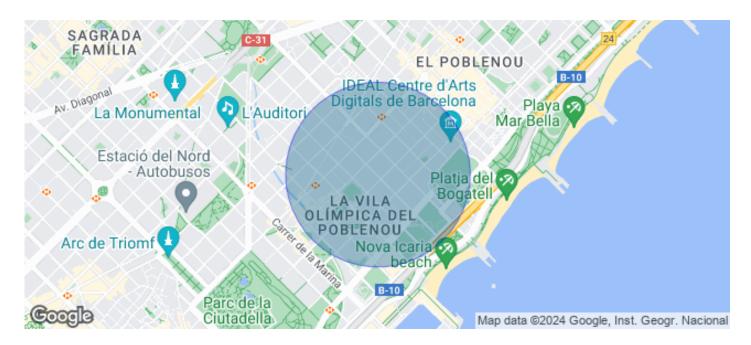

## Barcelona / 22@

- ✓ Concierge
- ✓ A/C
- Heating
- ✓ Parking

## Price upon request | 1,623 m² | IBI incluido | Charges 4,50€/m2/mes

Offices for rent in new building, Badávila. This is an exceptional office complex. It has 2 separate buildings, a large passage between them, independent entrances and accessible from both streets. It has 3 terraces, a rooftop auditorium and a unique modular and flexible space for the growth of your company. Located in the center of the technological and innovative district of Barcelona - the 22@. The interior architecture will present an industrial character, openable windows with great entry of natural light, high ceilings at 2.75ml and diaphanous spaces. Ratio: 1/7m2. Excellent transport communications: -Subway: L1 Marina - L4 Ciutadella & Bogatell -Bus: 136, B20, B25, V23 -Tram: T4/T5/T6 -20' airport Contact us for more information. Be sure to visit our website to evaluate other options https://www.aoficinas.es/