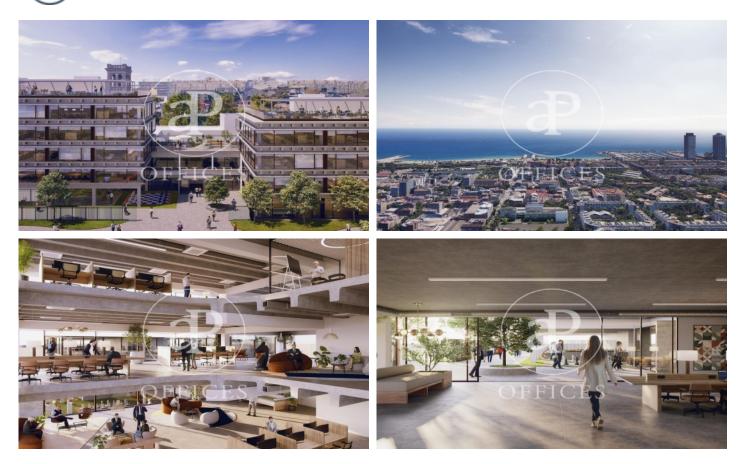

## Price upon request | 1,711 m<sup>2</sup> | IBI incluido | Charges 4,50€/m2/mes

Offices for rent in new building, Badávila. This is an exceptional office complex. It has 2 separate buildings, a large passage between them, independent entrances and accessible from both streets. It has 3 terraces, a rooftop auditorium and a unique modular and flexible space for the growth of your company. Located in the center of the technological and innovative district of Barcelona - the 22@. The interior architecture will present an industrial character, openable windows with great entry of natural light, high ceilings at 2.75ml and diaphanous spaces. Ratio: 1/7m2. Excellent transport communications: -Subway: L1 Marina - L4 Ciutadella & Bogatell -Bus: 136, B20, B25, V23 -Tram: T4/T5/T6 -20' airport Contact us for more information. Be sure to visit our website to evaluate other options https://www.aoficinas.es/