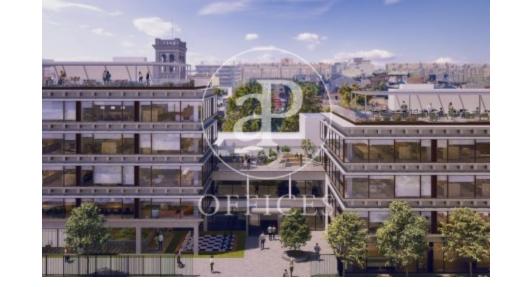

## Price upon request | 1,711 m<sup>2</sup> | IBI incluido | Charges 4,50€/m2/mes

Offices for rent in new building, Badávila. This is an exceptional office complex. It has 2 separate buildings, a large passage between them, independent entrances and accessible from both streets. It has 3 terraces, a rooftop auditorium and a unique modular and flexible space for the growth of your company. Located in the center of the technological and innovative district of Barcelona - the 22@. The interior architecture will present an industrial character, openable windows with great entry of natural light, high ceilings at 2.75ml and diaphanous spaces. Ratio: 1/7m2. Excellent transport communications: -Subway: L1 Marina - L4 Ciutadella & Bogatell -Bus: 136, B20, B25, V23 -Tram: T4/T5/T6 -20' airport Contact us for more information. Be sure to visit our website to evaluate other options https://www.aoficinas.es/