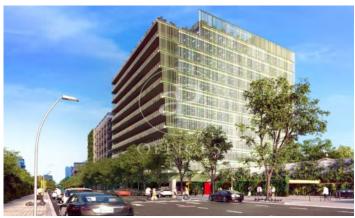

## Price from 36,480 € | Surface 1841 m² - 2052 m² | 9 Units

Office building located in the 22@ Business Area. The offices have high quality finishes and floors without pillars to offer maximum flexibility. It is also LEED Gold and WELL Gold certified. Features: - Natural light - Open-plan spaces, free of pillars. - Toilets on each floor - Raised floor - Metal false ceiling - Aluminium profiles - Motorbike parking: 261 - Parking for bicycles and scooters: 117 spaces - Private terrace on each floor of the building - Rooftop terrace of 543 m2 - Lifts 5 - Lift 1 - Energy Efficiency Certificate: To be confirmed Excellent transport links: -Bus: 192, V27, H12, H14, N7, N8, N11 -Metro: L4 - Poblenou -Tram: T4- Sant Adrià Station - Ciutadella / Vila Olímpica -Renfe: Clot-Aragon R1, R2, R2N, R11 Contact us for more information.

The information about any property is not binding to any offer or contract. Any verbal or written declaration made by aProperties with regards to the value or condition of the property should not be considered accurate or factual. The pictures make reference to some parts of the property at the times that they were taken. The areas, dimensions and distances that are given are approximate and should be checked by the client. The images are computer generated and are just an approximate indication of the real appearance of the property; these may change at any time. The information with regards to the property may also change at any time.