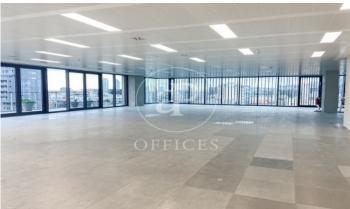

## Price from 36,480 € | Surface 1841 m² - 2052 m² | 9 Units

Office building located in the 22@ Business Area. The offices have high quality finishes and floors without pillars to offer maximum flexibility. It is also LEED Gold and WELL Gold certified. Features: - Natural light - Open-plan spaces, free of pillars. - Toilets on each floor - Raised floor - Metal false ceiling - Aluminium profiles - Motorbike parking: 261 - Parking for bicycles and scooters: 117 spaces - Private terrace on each floor of the building - Rooftop terrace of 543 m2 - Lifts 5 - Lift 1 - Energy Efficiency Certificate: To be confirmed Excellent transport links: -Bus: 192, V27, H12, H14, N7, N8, N11 -Metro: L4 - Poblenou -Tram: T4- Sant Adrià Station - Ciutadella / Vila Olímpica -Renfe: Clot-Aragon R1, R2, R2N, R11 Contact us for more information.