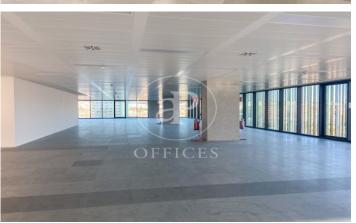

## Price from 36,480 € | Surface 1841 m² - 2052 m² | 9 Units

Office building located in the 22@ Business Area. The offices have high quality finishes and floors without pillars to offer maximum flexibility. It is also LEED Gold and WELL Gold certified. Features: - Natural light - Open-plan spaces, free of pillars. - Toilets on each floor - Raised floor - Metal false ceiling - Aluminium profiles - Motorbike parking: 261 - Parking for bicycles and scooters: 117 spaces - Private terrace on each floor of the building - Rooftop terrace of 543 m2 - Lifts 5 - Lift 1 - Energy Efficiency Certificate: To be confirmed Excellent transport links: -Bus: 192, V27, H12, H14, N7, N8, N11 -Metro: L4 - Poblenou -Tram: T4- Sant Adrià Station - Ciutadella / Vila Olímpica -Renfe: Clot-Aragon R1, R2, R2N, R11 Contact us for more information.