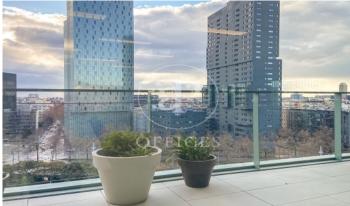

## Price from 36,480 € | Surface 1841 m² - 2052 m² | 9 Units

Office building located in the 22@ Business Area. The offices have high quality finishes and floors without pillars to offer maximum flexibility. It is also LEED Gold and WELL Gold certified. Features: - Natural light - Open-plan spaces, free of pillars. - Toilets on each floor - Raised floor - Metal false ceiling - Aluminium profiles - Motorbike parking: 261 - Parking for bicycles and scooters: 117 spaces - Private terrace on each floor of the building - Rooftop terrace of 543 m2 - Lifts 5 - Lift 1 - Energy Efficiency Certificate: To be confirmed Excellent transport links: -Bus: 192, V27, H12, H14, N7, N8, N11 -Metro: L4 - Poblenou -Tram: T4- Sant Adrià Station - Ciutadella / Vila Olímpica -Renfe: Clot-Aragon R1, R2, R2N, R11 Contact us for more information.