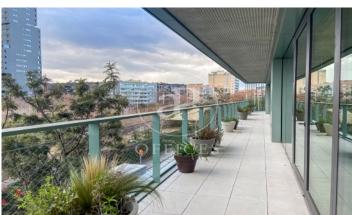

## Price from 36,480 € | Surface 1841 m² - 2052 m² | 9 Units

Office building located in the 22@ Business Area. The offices have high quality finishes and floors without pillars to offer maximum flexibility. It is also LEED Gold and WELL Gold certified. Features: - Natural light - Open-plan spaces, free of pillars. - Toilets on each floor - Raised floor - Metal false ceiling - Aluminium profiles - Motorbike parking: 261 - Parking for bicycles and scooters: 117 spaces - Private terrace on each floor of the building - Rooftop terrace of 543 m2 - Lifts 5 - Lift 1 - Energy Efficiency Certificate: To be confirmed Excellent transport links: -Bus: 192, V27, H12, H14, N7, N8, N11 -Metro: L4 - Poblenou -Tram: T4- Sant Adrià Station - Ciutadella / Vila Olímpica -Renfe: Clot-Aragon R1, R2, R2N, R11 Contact us for more information.