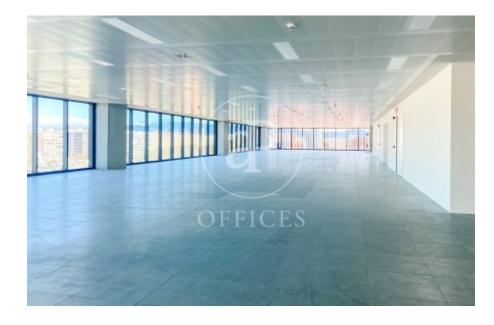

## Price from 36,480 € | Surface 1841 m² - 2052 m² | 9 Units

Office building located in the 22@ Business Area. The offices have high quality finishes and floors without pillars to offer maximum flexibility. It is also LEED Gold and WELL Gold certified. Features: - Natural light - Open-plan spaces, free of pillars. - Toilets on each floor - Raised floor - Metal false ceiling - Aluminium profiles - Motorbike parking: 261 - Parking for bicycles and scooters: 117 spaces - Private terrace on each floor of the building - Rooftop terrace of 543 m2 - Lifts 5 - Lift 1 - Energy Efficiency Certificate: To be confirmed Excellent transport links: -Bus: 192, V27, H12, H14, N7, N8, N11 -Metro: L4 - Poblenou -Tram: T4- Sant Adrià Station - Ciutadella / Vila Olímpica -Renfe: Clot-Aragon R1, R2, R2N, R11 Contact us for more information.

## Available offices in this building

| Floor | Surface              | Price   | Price/m² | Charges      | Availability |
|-------|----------------------|---------|----------|--------------|--------------|
| 12°   | 1,841 m <sup>2</sup> | €47,886 | 26 €/m²  | 5,80€/m2/mes | Immediate    |
| 9°    | 2,052 m <sup>2</sup> | €47,205 | 23 €/m²  | 5,80€/m2/mes | Immediate    |
| 8°    | 2,048 m <sup>2</sup> | €45,074 | 22 €/m²  | 5,80€/m2/mes | Immediate    |
| 7°    | 2,045 m <sup>2</sup> | €41,924 | 21 €/m²  | 5,80€/m2/mes | Immediate    |
| 6°    | 2,041 m <sup>2</sup> | €40,828 | 20 €/m²  | 5,80€/m2/mes | Immediate    |
| 5°    | 2,037 m <sup>2</sup> | €39,738 | 20 €/m²  | 5,80€/m2/mes | Immediate    |
| 4°    | 2,034 m <sup>2</sup> | €38,648 | 19 €/m²  | 5,80€/m2/mes | Immediate    |
| 3°    | 2,030 m <sup>2</sup> | €37,565 | 19 €/m²  | 5,80€/m2/mes | Immediate    |
| 2°    | 2,026 m <sup>2</sup> | €36,480 | 18 €/m²  | 5,80€/m2/mes | Immediate    |