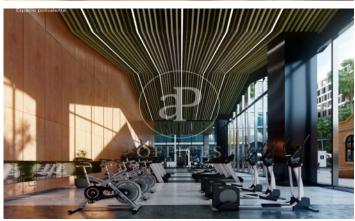

## Price from 36,480 € | Surface 1841 m² - 2052 m² | 9 Units

Office building located in the 22@ Business Area. The offices have high quality finishes and floors without pillars to offer maximum flexibility. It is also LEED Gold and WELL Gold certified. Features: - Natural light - Open-plan spaces, free of pillars. - Toilets on each floor - Raised floor - Metal false ceiling - Aluminium profiles - Motorbike parking: 261 - Parking for bicycles and scooters: 117 spaces - Private terrace on each floor of the building - Rooftop terrace of 543 m2 - Lifts 5 - Lift 1 - Energy Efficiency Certificate: To be confirmed Excellent transport links: -Bus: 192, V27, H12, H14, N7, N8, N11 -Metro: L4 - Poblenou -Tram: T4- Sant Adrià Station - Ciutadella / Vila Olímpica -Renfe: Clot-Aragon R1, R2, R2N, R11 Contact us for more information.