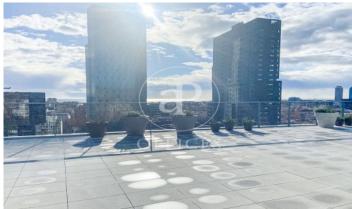

## Price from 36,480 € | Surface 1841 m² - 2052 m² | 9 Units

Office building located in the 22@ Business Area. The offices have high quality finishes and floors without pillars to offer maximum flexibility. It is also LEED Gold and WELL Gold certified. Features: - Natural light - Open-plan spaces, free of pillars. - Toilets on each floor - Raised floor - Metal false ceiling - Aluminium profiles - Motorbike parking: 261 - Parking for bicycles and scooters: 117 spaces - Private terrace on each floor of the building - Rooftop terrace of 543 m2 - Lifts 5 - Lift 1 - Energy Efficiency Certificate: To be confirmed Excellent transport links: -Bus: 192, V27, H12, H14, N7, N8, N11 -Metro: L4 - Poblenou -Tram: T4- Sant Adrià Station - Ciutadella / Vila Olímpica -Renfe: Clot-Aragon R1, R2, R2N, R11 Contact us for more information.