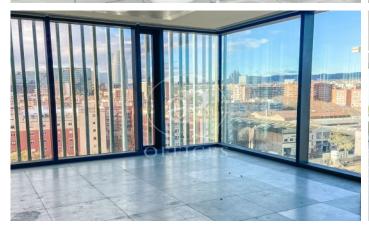

## Price from 36,480 € | Surface 1841 m² - 2052 m² | 9 Units

Office building located in the 22@ Business Area. The offices have high quality finishes and floors without pillars to offer maximum flexibility. It is also LEED Gold and WELL Gold certified. Features: - Natural light - Open-plan spaces, free of pillars. - Toilets on each floor - Raised floor - Metal false ceiling - Aluminium profiles - Motorbike parking: 261 - Parking for bicycles and scooters: 117 spaces - Private terrace on each floor of the building - Rooftop terrace of 543 m2 - Lifts 5 - Lift 1 - Energy Efficiency Certificate: To be confirmed Excellent transport links: -Bus: 192, V27, H12, H14, N7, N8, N11 -Metro: L4 - Poblenou -Tram: T4- Sant Adrià Station - Ciutadella / Vila Olímpica -Renfe: Clot-Aragon R1, R2, R2N, R11 Contact us for more information.