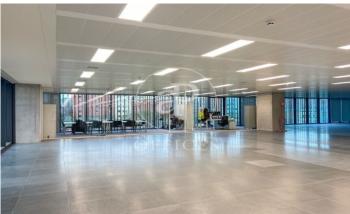

## Price from 36,480 € | Surface 1841 m² - 2052 m² | 9 Units

Office building located in the 22@ Business Area. The offices have high quality finishes and floors without pillars to offer maximum flexibility. It is also LEED Gold and WELL Gold certified. Features: - Natural light - Open-plan spaces, free of pillars. - Toilets on each floor - Raised floor - Metal false ceiling - Aluminium profiles - Motorbike parking: 261 - Parking for bicycles and scooters: 117 spaces - Private terrace on each floor of the building - Rooftop terrace of 543 m2 - Lifts 5 - Lift 1 - Energy Efficiency Certificate: To be confirmed Excellent transport links: -Bus: 192, V27, H12, H14, N7, N8, N11 -Metro: L4 - Poblenou -Tram: T4- Sant Adrià Station - Ciutadella / Vila Olímpica -Renfe: Clot-Aragon R1, R2, R2N, R11 Contact us for more information.