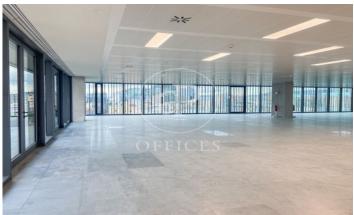

## Price from 36,480 € | Surface 1841 m² - 2052 m² | 9 Units

Office building located in the 22@ Business Area. The offices have high quality finishes and floors without pillars to offer maximum flexibility. It is also LEED Gold and WELL Gold certified. Features: - Natural light - Open-plan spaces, free of pillars. - Toilets on each floor - Raised floor - Metal false ceiling - Aluminium profiles - Motorbike parking: 261 - Parking for bicycles and scooters: 117 spaces - Private terrace on each floor of the building - Rooftop terrace of 543 m2 - Lifts 5 - Lift 1 - Energy Efficiency Certificate: To be confirmed Excellent transport links: -Bus: 192, V27, H12, H14, N7, N8, N11 -Metro: L4 - Poblenou -Tram: T4- Sant Adrià Station - Ciutadella / Vila Olímpica -Renfe: Clot-Aragon R1, R2, R2N, R11 Contact us for more information.

## Available offices in this building

| Floor | Surface              | Price   | Price/m² | Charges      | Availability |
|-------|----------------------|---------|----------|--------------|--------------|
| 12°   | 1,841 m <sup>2</sup> | €47,886 | 26 €/m²  | 5,80€/m2/mes | Immediate    |
| 9°    | 2,052 m <sup>2</sup> | €47,205 | 23 €/m²  | 5,80€/m2/mes | Immediate    |
| 8°    | 2,048 m <sup>2</sup> | €45,074 | 22 €/m²  | 5,80€/m2/mes | Immediate    |
| 7°    | 2,045 m <sup>2</sup> | €41,924 | 21 €/m²  | 5,80€/m2/mes | Immediate    |
| 6°    | 2,041 m <sup>2</sup> | €40,828 | 20 €/m²  | 5,80€/m2/mes | Immediate    |
| 5°    | 2,037 m <sup>2</sup> | €39,738 | 20 €/m²  | 5,80€/m2/mes | Immediate    |
| 4°    | 2,034 m <sup>2</sup> | €38,648 | 19 €/m²  | 5,80€/m2/mes | Immediate    |
| 3°    | 2,030 m <sup>2</sup> | €37,565 | 19 €/m²  | 5,80€/m2/mes | Immediate    |
| 2°    | 2,026 m <sup>2</sup> | €36,480 | 18 €/m²  | 5,80€/m2/mes | Immediate    |