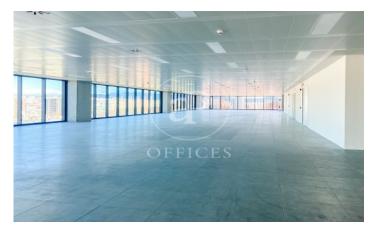

## Price from 36,480 € | Surface 1841 m² - 2052 m² | 9 Units

Office building located in the 22@ Business Area. The offices have high quality finishes and floors without pillars to offer maximum flexibility. It is also LEED Gold and WELL Gold certified. Features: - Natural light - Open-plan spaces, free of pillars. - Toilets on each floor - Raised floor - Metal false ceiling - Aluminium profiles - Motorbike parking: 261 - Parking for bicycles and scooters: 117 spaces - Private terrace on each floor of the building - Rooftop terrace of 543 m2 - Lifts 5 - Lift 1 - Energy Efficiency Certificate: To be confirmed Excellent transport links: -Bus: 192, V27, H12, H14, N7, N8, N11 -Metro: L4 - Poblenou -Tram: T4- Sant Adrià Station - Ciutadella / Vila Olímpica -Renfe: Clot-Aragon R1, R2, R2N, R11 Contact us for more information.

## Available offices in this building

| Floor | Surface              | Price   | Price/m² | Charges      | Availability |
|-------|----------------------|---------|----------|--------------|--------------|
| 12°   | 1,841 m <sup>2</sup> | €47,886 | 26 €/m²  | 5,80€/m2/mes | Immediate    |
| 9°    | 2,052 m <sup>2</sup> | €47,205 | 23 €/m²  | 5,80€/m2/mes | Immediate    |
| 8°    | 2,048 m <sup>2</sup> | €45,074 | 22 €/m²  | 5,80€/m2/mes | Immediate    |
| 7°    | 2,045 m <sup>2</sup> | €41,924 | 21 €/m²  | 5,80€/m2/mes | Immediate    |
| 6°    | 2,041 m <sup>2</sup> | €40,828 | 20 €/m²  | 5,80€/m2/mes | Immediate    |
| 5°    | 2,037 m <sup>2</sup> | €39,738 | 20 €/m²  | 5,80€/m2/mes | Immediate    |
| 4°    | 2,034 m <sup>2</sup> | €38,648 | 19 €/m²  | 5,80€/m2/mes | Immediate    |
| 3°    | 2,030 m <sup>2</sup> | €37,565 | 19 €/m²  | 5,80€/m2/mes | Immediate    |
| 2°    | 2,026 m <sup>2</sup> | €36,480 | 18 €/m²  | 5,80€/m2/mes | Immediate    |