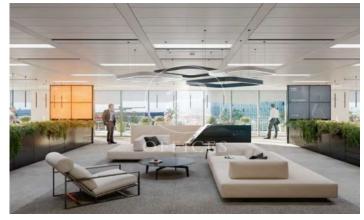

## Price from 36,480 € | Surface 1841 m² - 2052 m² | 9 Units

Office building located in the 22@ Business Area. The offices have high quality finishes and floors without pillars to offer maximum flexibility. It is also LEED Gold and WELL Gold certified. Features: - Natural light - Open-plan spaces, free of pillars. - Toilets on each floor - Raised floor - Metal false ceiling - Aluminium profiles - Motorbike parking: 261 - Parking for bicycles and scooters: 117 spaces - Private terrace on each floor of the building - Rooftop terrace of 543 m2 - Lifts 5 - Lift 1 - Energy Efficiency Certificate: To be confirmed Excellent transport links: -Bus: 192, V27, H12, H14, N7, N8, N11 -Metro: L4 - Poblenou -Tram: T4- Sant Adrià Station - Ciutadella / Vila Olímpica -Renfe: Clot-Aragon R1, R2, R2N, R11 Contact us for more information.