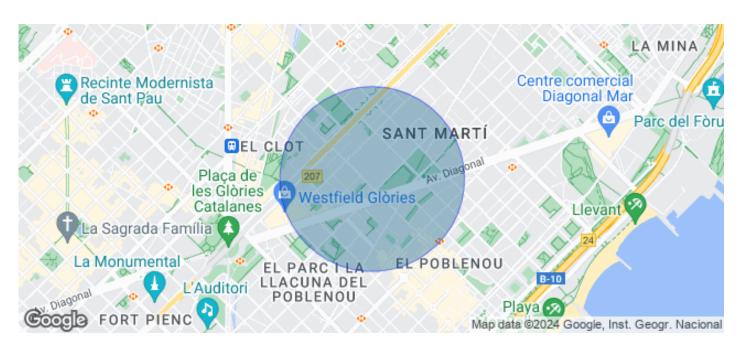

## Barcelona / 22@

- ✓ Security
- Concierge
- ✓ A/C
- Heating
- ✓ Parking
- ✓ Condition: Good
- Terrace

## Price from 36,480 € | Surface 1841 m² - 2052 m² | 9 Units

Office building located in the 22@ Business Area. The offices have high quality finishes and floors without pillars to offer maximum flexibility. It is also LEED Gold and WELL Gold certified. Features: - Natural light - Open-plan spaces, free of pillars. - Toilets on each floor - Raised floor - Metal false ceiling - Aluminium profiles - Motorbike parking: 261 - Parking for bicycles and scooters: 117 spaces - Private terrace on each floor of the building - Rooftop terrace of 543 m2 - Lifts 5 - Lift 1 - Energy Efficiency Certificate: To be confirmed Excellent transport links: -Bus: 192, V27, H12, H14, N7, N8, N11 -Metro: L4 - Poblenou -Tram: T4- Sant Adrià Station - Ciutadella / Vila Olímpica -Renfe: Clot-Aragon R1, R2, R2N, R11 Contact us for more information.