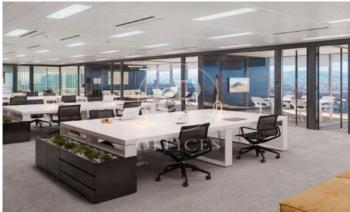

## Price from 36,480 € | Surface 1841 m² - 2052 m² | 9 Units

Office building located in the 22@ Business Area. The offices have high quality finishes and floors without pillars to offer maximum flexibility. It is also LEED Gold and WELL Gold certified. Features: - Natural light - Open-plan spaces, free of pillars. - Toilets on each floor - Raised floor - Metal false ceiling - Aluminium profiles - Motorbike parking: 261 - Parking for bicycles and scooters: 117 spaces - Private terrace on each floor of the building - Rooftop terrace of 543 m2 - Lifts 5 - Lift 1 - Energy Efficiency Certificate: To be confirmed Excellent transport links: -Bus: 192, V27, H12, H14, N7, N8, N11 -Metro: L4 - Poblenou -Tram: T4- Sant Adrià Station - Ciutadella / Vila Olímpica -Renfe: Clot-Aragon R1, R2, R2N, R11 Contact us for more information.