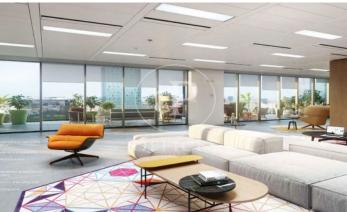

## Price from 36,480 € | Surface 1841 m² - 2052 m² | 9 Units

Office building located in the 22@ Business Area. The offices have high quality finishes and floors without pillars to offer maximum flexibility. It is also LEED Gold and WELL Gold certified. Features: - Natural light - Open-plan spaces, free of pillars. - Toilets on each floor - Raised floor - Metal false ceiling - Aluminium profiles - Motorbike parking: 261 - Parking for bicycles and scooters: 117 spaces - Private terrace on each floor of the building - Rooftop terrace of 543 m2 - Lifts 5 - Lift 1 - Energy Efficiency Certificate: To be confirmed Excellent transport links: -Bus: 192, V27, H12, H14, N7, N8, N11 -Metro: L4 - Poblenou -Tram: T4- Sant Adrià Station - Ciutadella / Vila Olímpica -Renfe: Clot-Aragon R1, R2, R2N, R11 Contact us for more information.