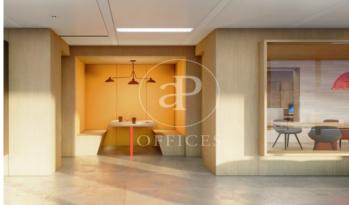

## Price from 36,480 € | Surface 1841 m² - 2052 m² | 9 Units

Office building located in the 22@ Business Area. The offices have high quality finishes and floors without pillars to offer maximum flexibility. It is also LEED Gold and WELL Gold certified. Features: - Natural light - Open-plan spaces, free of pillars. - Toilets on each floor - Raised floor - Metal false ceiling - Aluminium profiles - Motorbike parking: 261 - Parking for bicycles and scooters: 117 spaces - Private terrace on each floor of the building - Rooftop terrace of 543 m2 - Lifts 5 - Lift 1 - Energy Efficiency Certificate: To be confirmed Excellent transport links: -Bus: 192, V27, H12, H14, N7, N8, N11 -Metro: L4 - Poblenou -Tram: T4- Sant Adrià Station - Ciutadella / Vila Olímpica -Renfe: Clot-Aragon R1, R2, R2N, R11 Contact us for more information.