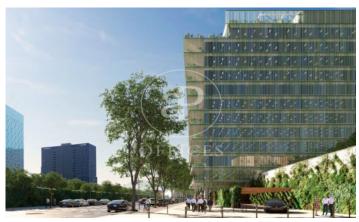

## Whole building for rent with Terrace in 22@ (Barcelona)

Ref. AOB2212007

## Barcelona / 22@

- ✓ Security
- Concierge
- ✓ A/C
- Heating
- ✓ Parking
- ✓ Condition: Good
- Terrace

## Price from 36,480 € | Surface 1841 m² - 2052 m² | 9 Units

Office building located in the 22@ Business Area. The offices have high quality finishes and floors without pillars to offer maximum flexibility. It is also LEED Gold and WELL Gold certified. Features: - Natural light - Open-plan spaces, free of pillars. - Toilets on each floor - Raised floor - Metal false ceiling - Aluminium profiles - Motorbike parking: 261 - Parking for bicycles and scooters: 117 spaces - Private terrace on each floor of the building - Rooftop terrace of 543 m2 - Lifts 5 - Lift 1 - Energy Efficiency Certificate: To be confirmed Excellent transport links: -Bus: 192, V27, H12, H14, N7, N8, N11 -Metro: L4 - Poblenou -Tram: T4- Sant Adrià Station - Ciutadella / Vila Olímpica -Renfe: Clot-Aragon R1, R2, R2N, R11 Contact us for more information.