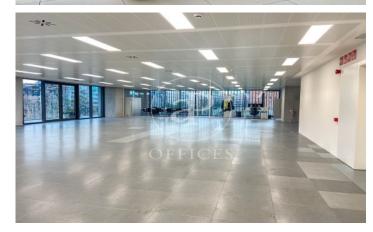

## Price from 36,480 € | Surface 1841 m² - 2052 m² | 9 Units

Office building located in the 22@ Business Area. The offices have high quality finishes and floors without pillars to offer maximum flexibility. It is also LEED Gold and WELL Gold certified. Features: - Natural light - Open-plan spaces, free of pillars. - Toilets on each floor - Raised floor - Metal false ceiling - Aluminium profiles - Motorbike parking: 261 - Parking for bicycles and scooters: 117 spaces - Private terrace on each floor of the building - Rooftop terrace of 543 m2 - Lifts 5 - Lift 1 - Energy Efficiency Certificate: To be confirmed Excellent transport links: -Bus: 192, V27, H12, H14, N7, N8, N11 -Metro: L4 - Poblenou -Tram: T4- Sant Adrià Station - Ciutadella / Vila Olímpica -Renfe: Clot-Aragon R1, R2, R2N, R11 Contact us for more information.