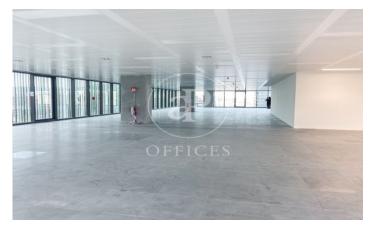

## Price from 36,480 € | Surface 1841 m² - 2052 m² | 9 Units

Office building located in the 22@ Business Area. The offices have high quality finishes and floors without pillars to offer maximum flexibility. It is also LEED Gold and WELL Gold certified. Features: - Natural light - Open-plan spaces, free of pillars. - Toilets on each floor - Raised floor - Metal false ceiling - Aluminium profiles - Motorbike parking: 261 - Parking for bicycles and scooters: 117 spaces - Private terrace on each floor of the building - Rooftop terrace of 543 m2 - Lifts 5 - Lift 1 - Energy Efficiency Certificate: To be confirmed Excellent transport links: -Bus: 192, V27, H12, H14, N7, N8, N11 -Metro: L4 - Poblenou -Tram: T4- Sant Adrià Station - Ciutadella / Vila Olímpica -Renfe: Clot-Aragon R1, R2, R2N, R11 Contact us for more information.