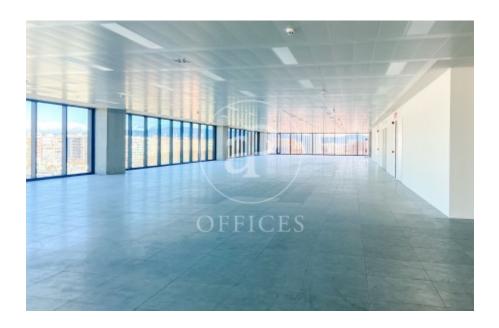

## 36,480 € | 1,841 m<sup>2</sup> | 26 €/m<sup>2</sup> | Charges 5,80€/m2/mes

Office building located in the 22@ Business Area. The offices have high quality finishes and floors without pillars to offer maximum flexibility. It is also LEED Gold and WELL Gold certified. Features: - Natural light - Open-plan spaces, free of pillars. - Toilets on each floor - Raised floor - Metal false ceiling - Aluminium profiles - Motorbike parking: 261 - Parking for bicycles and scooters: 117 spaces - Private terrace on each floor of the building - Rooftop terrace of 543 m2 - Lifts 5 - Lift 1 - Energy Efficiency Certificate: To be confirmed Excellent transport links: -Bus: 192, V27, H12, H14, N7, N8, N11 -Metro: L4 - Poblenou -Tram: T4- Sant Adrià Station - Ciutadella / Vila Olímpica -Renfe: Clot-Aragon R1, R2, R2N, R11 Contact us for more information.