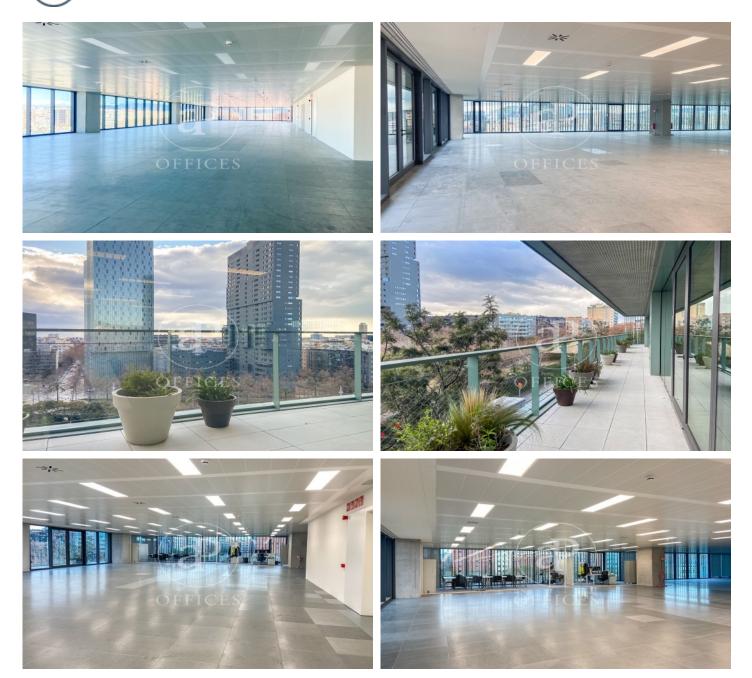

## 36,480 € | 1,841 m<sup>2</sup> | 26 €/m<sup>2</sup> | Charges 5,80€/m2/mes

Office building located in the 22@ Business Area. The offices have high quality finishes and floors without pillars to offer maximum flexibility. It is also LEED Gold and WELL Gold certified. Features: - Natural light - Open-plan spaces, free of pillars. - Toilets on each floor - Raised floor - Metal false ceiling - Aluminium profiles - Motorbike parking: 261 - Parking for bicycles and scooters: 117 spaces - Private terrace on each floor of the building - Rooftop terrace of 543 m2 - Lifts 5 - Lift 1 - Energy Efficiency Certificate: To be confirmed Excellent transport links: -Bus: 192, V27, H12, H14, N7, N8, N11 -Metro: L4 - Poblenou -Tram: T4- Sant Adrià Station - Ciutadella / Vila Olímpica -Renfe: Clot-Aragon R1, R2, R2N, R11 Contact us for more information.