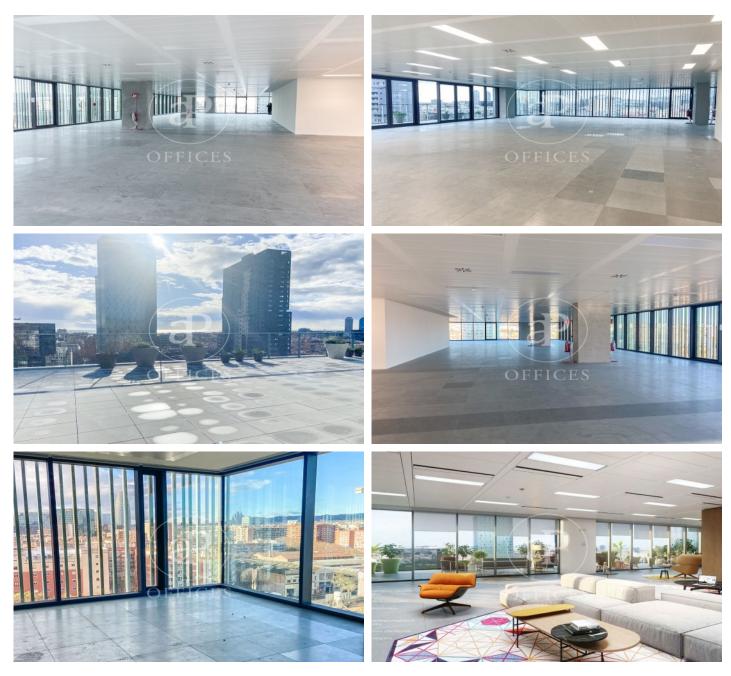

## 36,480 € | 1,841 m<sup>2</sup> | 26 €/m<sup>2</sup> | Charges 5,80€/m2/mes

Office building located in the 22@ Business Area. The offices have high quality finishes and floors without pillars to offer maximum flexibility. It is also LEED Gold and WELL Gold certified. Features: - Natural light - Open-plan spaces, free of pillars. - Toilets on each floor - Raised floor - Metal false ceiling - Aluminium profiles - Motorbike parking: 261 - Parking for bicycles and scooters: 117 spaces - Private terrace on each floor of the building - Rooftop terrace of 543 m2 - Lifts 5 - Lift 1 - Energy Efficiency Certificate: To be confirmed Excellent transport links: -Bus: 192, V27, H12, H14, N7, N8, N11 -Metro: L4 - Poblenou -Tram: T4- Sant Adrià Station - Ciutadella / Vila Olímpica -Renfe: Clot-Aragon R1, R2, R2N, R11 Contact us for more information.