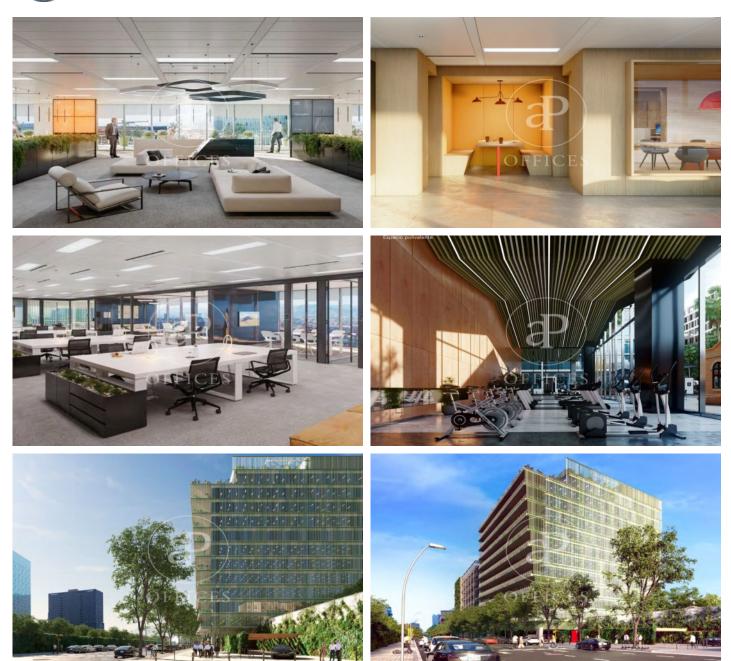

## 36,480 € | 1,841 m<sup>2</sup> | 26 €/m<sup>2</sup> | Charges 5,80€/m2/mes

Office building located in the 22@ Business Area. The offices have high quality finishes and floors without pillars to offer maximum flexibility. It is also LEED Gold and WELL Gold certified. Features: - Natural light - Open-plan spaces, free of pillars. - Toilets on each floor - Raised floor - Metal false ceiling - Aluminium profiles - Motorbike parking: 261 - Parking for bicycles and scooters: 117 spaces - Private terrace on each floor of the building - Rooftop terrace of 543 m2 - Lifts 5 - Lift 1 - Energy Efficiency Certificate: To be confirmed Excellent transport links: -Bus: 192, V27, H12, H14, N7, N8, N11 -Metro: L4 - Poblenou -Tram: T4- Sant Adrià Station - Ciutadella / Vila Olímpica -Renfe: Clot-Aragon R1, R2, R2N, R11 Contact us for more information.