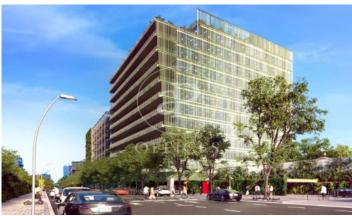

## 36,480 € | 2,052 m<sup>2</sup> | 23 €/m<sup>2</sup> | Charges 5,80€/m2/mes

Office building located in the 22@ Business Area. The offices have high quality finishes and floors without pillars to offer maximum flexibility. It is also LEED Gold and WELL Gold certified. Features: - Natural light - Open-plan spaces, free of pillars. - Toilets on each floor - Raised floor - Metal false ceiling - Aluminium profiles - Motorbike parking: 261 - Parking for bicycles and scooters: 117 spaces - Private terrace on each floor of the building - Rooftop terrace of 543 m2 - Lifts 5 - Lift 1 - Energy Efficiency Certificate: To be confirmed Excellent transport links: -Bus: 192, V27, H12, H14, N7, N8, N11 -Metro: L4 - Poblenou -Tram: T4- Sant Adrià Station - Ciutadella / Vila Olímpica -Renfe: Clot-Aragon R1, R2, R2N, R11 Contact us for more information.