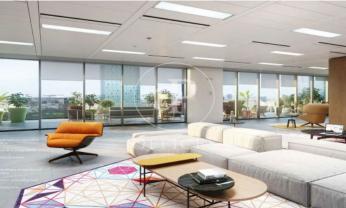

## 36,480 € | 2,052 m<sup>2</sup> | 23 €/m<sup>2</sup> | Charges 5,80€/m2/mes

Office building located in the 22@ Business Area. The offices have high quality finishes and floors without pillars to offer maximum flexibility. It is also LEED Gold and WELL Gold certified. Features: - Natural light - Open-plan spaces, free of pillars. - Toilets on each floor - Raised floor - Metal false ceiling - Aluminium profiles - Motorbike parking: 261 - Parking for bicycles and scooters: 117 spaces - Private terrace on each floor of the building - Rooftop terrace of 543 m2 - Lifts 5 - Lift 1 - Energy Efficiency Certificate: To be confirmed Excellent transport links: -Bus: 192, V27, H12, H14, N7, N8, N11 -Metro: L4 - Poblenou -Tram: T4- Sant Adrià Station - Ciutadella / Vila Olímpica -Renfe: Clot-Aragon R1, R2, R2N, R11 Contact us for more information.