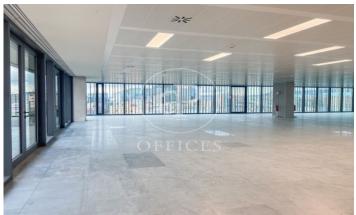

## 36,480 € | 2,052 m<sup>2</sup> | 23 €/m<sup>2</sup> | Charges 5,80€/m2/mes

Office building located in the 22@ Business Area. The offices have high quality finishes and floors without pillars to offer maximum flexibility. It is also LEED Gold and WELL Gold certified. Features: - Natural light - Open-plan spaces, free of pillars. - Toilets on each floor - Raised floor - Metal false ceiling - Aluminium profiles - Motorbike parking: 261 - Parking for bicycles and scooters: 117 spaces - Private terrace on each floor of the building - Rooftop terrace of 543 m2 - Lifts 5 - Lift 1 - Energy Efficiency Certificate: To be confirmed Excellent transport links: -Bus: 192, V27, H12, H14, N7, N8, N11 -Metro: L4 - Poblenou -Tram: T4- Sant Adrià Station - Ciutadella / Vila Olímpica -Renfe: Clot-Aragon R1, R2, R2N, R11 Contact us for more information.