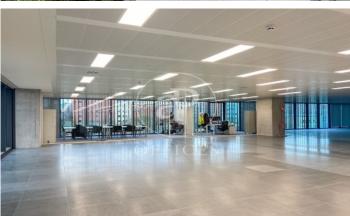

## 36,480 € | 2,052 m<sup>2</sup> | 23 €/m<sup>2</sup> | Charges 5,80€/m2/mes

Office building located in the 22@ Business Area. The offices have high quality finishes and floors without pillars to offer maximum flexibility. It is also LEED Gold and WELL Gold certified. Features: - Natural light - Open-plan spaces, free of pillars. - Toilets on each floor - Raised floor - Metal false ceiling - Aluminium profiles - Motorbike parking: 261 - Parking for bicycles and scooters: 117 spaces - Private terrace on each floor of the building - Rooftop terrace of 543 m2 - Lifts 5 - Lift 1 - Energy Efficiency Certificate: To be confirmed Excellent transport links: -Bus: 192, V27, H12, H14, N7, N8, N11 -Metro: L4 - Poblenou -Tram: T4- Sant Adrià Station - Ciutadella / Vila Olímpica -Renfe: Clot-Aragon R1, R2, R2N, R11 Contact us for more information.