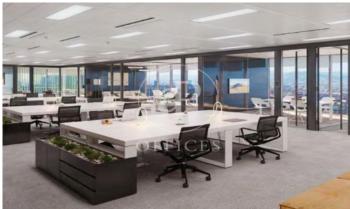

## 36,480 € | 2,052 m<sup>2</sup> | 23 €/m<sup>2</sup> | Charges 5,80€/m2/mes

Office building located in the 22@ Business Area. The offices have high quality finishes and floors without pillars to offer maximum flexibility. It is also LEED Gold and WELL Gold certified. Features: - Natural light - Open-plan spaces, free of pillars. - Toilets on each floor - Raised floor - Metal false ceiling - Aluminium profiles - Motorbike parking: 261 - Parking for bicycles and scooters: 117 spaces - Private terrace on each floor of the building - Rooftop terrace of 543 m2 - Lifts 5 - Lift 1 - Energy Efficiency Certificate: To be confirmed Excellent transport links: -Bus: 192, V27, H12, H14, N7, N8, N11 -Metro: L4 - Poblenou -Tram: T4- Sant Adrià Station - Ciutadella / Vila Olímpica -Renfe: Clot-Aragon R1, R2, R2N, R11 Contact us for more information.