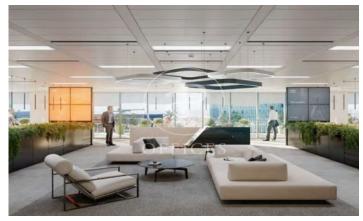

## 36,480 € | 2,052 m<sup>2</sup> | 23 €/m<sup>2</sup> | Charges 5,80€/m2/mes

Office building located in the 22@ Business Area. The offices have high quality finishes and floors without pillars to offer maximum flexibility. It is also LEED Gold and WELL Gold certified. Features: - Natural light - Open-plan spaces, free of pillars. - Toilets on each floor - Raised floor - Metal false ceiling - Aluminium profiles - Motorbike parking: 261 - Parking for bicycles and scooters: 117 spaces - Private terrace on each floor of the building - Rooftop terrace of 543 m2 - Lifts 5 - Lift 1 - Energy Efficiency Certificate: To be confirmed Excellent transport links: -Bus: 192, V27, H12, H14, N7, N8, N11 -Metro: L4 - Poblenou -Tram: T4- Sant Adrià Station - Ciutadella / Vila Olímpica -Renfe: Clot-Aragon R1, R2, R2N, R11 Contact us for more information.