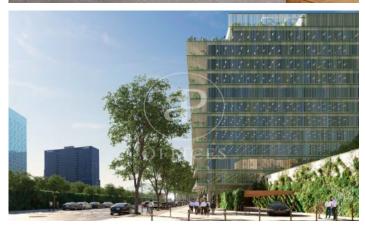

## 36,480 € | 2,052 m<sup>2</sup> | 23 €/m<sup>2</sup> | Charges 5,80€/m2/mes

Office building located in the 22@ Business Area. The offices have high quality finishes and floors without pillars to offer maximum flexibility. It is also LEED Gold and WELL Gold certified. Features: - Natural light - Open-plan spaces, free of pillars. - Toilets on each floor - Raised floor - Metal false ceiling - Aluminium profiles - Motorbike parking: 261 - Parking for bicycles and scooters: 117 spaces - Private terrace on each floor of the building - Rooftop terrace of 543 m2 - Lifts 5 - Lift 1 - Energy Efficiency Certificate: To be confirmed Excellent transport links: -Bus: 192, V27, H12, H14, N7, N8, N11 -Metro: L4 - Poblenou -Tram: T4- Sant Adrià Station - Ciutadella / Vila Olímpica -Renfe: Clot-Aragon R1, R2, R2N, R11 Contact us for more information.