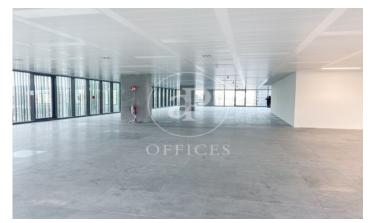

## 36,480 € | 2,052 m<sup>2</sup> | 23 €/m<sup>2</sup> | Charges 5,80€/m2/mes

Office building located in the 22@ Business Area. The offices have high quality finishes and floors without pillars to offer maximum flexibility. It is also LEED Gold and WELL Gold certified. Features: - Natural light - Open-plan spaces, free of pillars. - Toilets on each floor - Raised floor - Metal false ceiling - Aluminium profiles - Motorbike parking: 261 - Parking for bicycles and scooters: 117 spaces - Private terrace on each floor of the building - Rooftop terrace of 543 m2 - Lifts 5 - Lift 1 - Energy Efficiency Certificate: To be confirmed Excellent transport links: -Bus: 192, V27, H12, H14, N7, N8, N11 -Metro: L4 - Poblenou -Tram: T4- Sant Adrià Station - Ciutadella / Vila Olímpica -Renfe: Clot-Aragon R1, R2, R2N, R11 Contact us for more information.