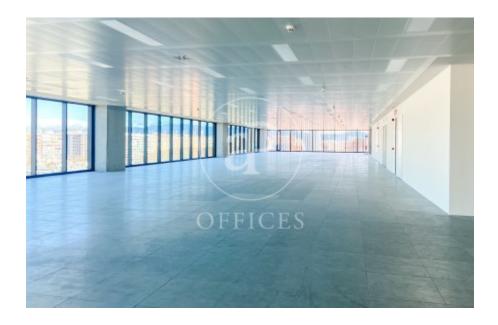

## 36,480 € | 2,052 m<sup>2</sup> | 23 €/m<sup>2</sup> | Charges 5,80€/m2/mes

Office building located in the 22@ Business Area. The offices have high quality finishes and floors without pillars to offer maximum flexibility. It is also LEED Gold and WELL Gold certified. Features: - Natural light - Open-plan spaces, free of pillars. - Toilets on each floor - Raised floor - Metal false ceiling - Aluminium profiles - Motorbike parking: 261 - Parking for bicycles and scooters: 117 spaces - Private terrace on each floor of the building - Rooftop terrace of 543 m2 - Lifts 5 - Lift 1 - Energy Efficiency Certificate: To be confirmed Excellent transport links: -Bus: 192, V27, H12, H14, N7, N8, N11 -Metro: L4 - Poblenou -Tram: T4- Sant Adrià Station - Ciutadella / Vila Olímpica -Renfe: Clot-Aragon R1, R2, R2N, R11 Contact us for more information.