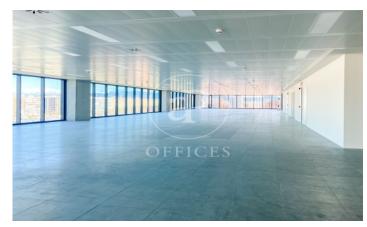

## 36,480 € | 2,052 m<sup>2</sup> | 23 €/m<sup>2</sup> | Charges 5,80€/m2/mes

Office building located in the 22@ Business Area. The offices have high quality finishes and floors without pillars to offer maximum flexibility. It is also LEED Gold and WELL Gold certified. Features: - Natural light - Open-plan spaces, free of pillars. - Toilets on each floor - Raised floor - Metal false ceiling - Aluminium profiles - Motorbike parking: 261 - Parking for bicycles and scooters: 117 spaces - Private terrace on each floor of the building - Rooftop terrace of 543 m2 - Lifts 5 - Lift 1 - Energy Efficiency Certificate: To be confirmed Excellent transport links: -Bus: 192, V27, H12, H14, N7, N8, N11 -Metro: L4 - Poblenou -Tram: T4- Sant Adrià Station - Ciutadella / Vila Olímpica -Renfe: Clot-Aragon R1, R2, R2N, R11 Contact us for more information.