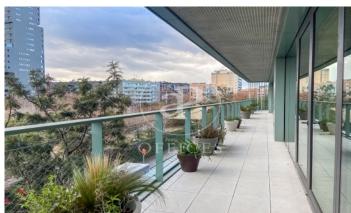

## 36,480 € | 2,052 m<sup>2</sup> | 23 €/m<sup>2</sup> | Charges 5,80€/m2/mes

Office building located in the 22@ Business Area. The offices have high quality finishes and floors without pillars to offer maximum flexibility. It is also LEED Gold and WELL Gold certified. Features: - Natural light - Open-plan spaces, free of pillars. - Toilets on each floor - Raised floor - Metal false ceiling - Aluminium profiles - Motorbike parking: 261 - Parking for bicycles and scooters: 117 spaces - Private terrace on each floor of the building - Rooftop terrace of 543 m2 - Lifts 5 - Lift 1 - Energy Efficiency Certificate: To be confirmed Excellent transport links: -Bus: 192, V27, H12, H14, N7, N8, N11 -Metro: L4 - Poblenou -Tram: T4- Sant Adrià Station - Ciutadella / Vila Olímpica -Renfe: Clot-Aragon R1, R2, R2N, R11 Contact us for more information.