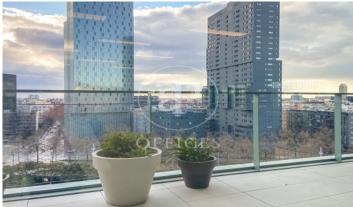

## 36,480 € | 2,052 m<sup>2</sup> | 23 €/m<sup>2</sup> | Charges 5,80€/m2/mes

Office building located in the 22@ Business Area. The offices have high quality finishes and floors without pillars to offer maximum flexibility. It is also LEED Gold and WELL Gold certified. Features: - Natural light - Open-plan spaces, free of pillars. - Toilets on each floor - Raised floor - Metal false ceiling - Aluminium profiles - Motorbike parking: 261 - Parking for bicycles and scooters: 117 spaces - Private terrace on each floor of the building - Rooftop terrace of 543 m2 - Lifts 5 - Lift 1 - Energy Efficiency Certificate: To be confirmed Excellent transport links: -Bus: 192, V27, H12, H14, N7, N8, N11 -Metro: L4 - Poblenou -Tram: T4- Sant Adrià Station - Ciutadella / Vila Olímpica -Renfe: Clot-Aragon R1, R2, R2N, R11 Contact us for more information.