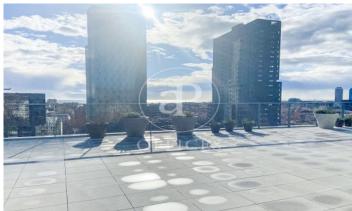

## 36,480 € | 2,052 m<sup>2</sup> | 23 €/m<sup>2</sup> | Charges 5,80€/m2/mes

Office building located in the 22@ Business Area. The offices have high quality finishes and floors without pillars to offer maximum flexibility. It is also LEED Gold and WELL Gold certified. Features: - Natural light - Open-plan spaces, free of pillars. - Toilets on each floor - Raised floor - Metal false ceiling - Aluminium profiles - Motorbike parking: 261 - Parking for bicycles and scooters: 117 spaces - Private terrace on each floor of the building - Rooftop terrace of 543 m2 - Lifts 5 - Lift 1 - Energy Efficiency Certificate: To be confirmed Excellent transport links: -Bus: 192, V27, H12, H14, N7, N8, N11 -Metro: L4 - Poblenou -Tram: T4- Sant Adrià Station - Ciutadella / Vila Olímpica -Renfe: Clot-Aragon R1, R2, R2N, R11 Contact us for more information.