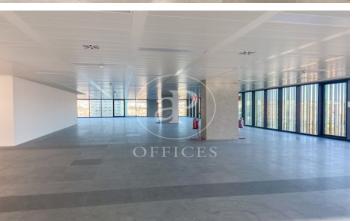

## 36,480 € | 2,052 m<sup>2</sup> | 23 €/m<sup>2</sup> | Charges 5,80€/m2/mes

Office building located in the 22@ Business Area. The offices have high quality finishes and floors without pillars to offer maximum flexibility. It is also LEED Gold and WELL Gold certified. Features: - Natural light - Open-plan spaces, free of pillars. - Toilets on each floor - Raised floor - Metal false ceiling - Aluminium profiles - Motorbike parking: 261 - Parking for bicycles and scooters: 117 spaces - Private terrace on each floor of the building - Rooftop terrace of 543 m2 - Lifts 5 - Lift 1 - Energy Efficiency Certificate: To be confirmed Excellent transport links: -Bus: 192, V27, H12, H14, N7, N8, N11 -Metro: L4 - Poblenou -Tram: T4- Sant Adrià Station - Ciutadella / Vila Olímpica -Renfe: Clot-Aragon R1, R2, R2N, R11 Contact us for more information.