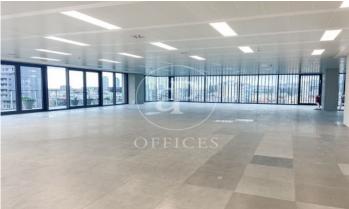

## 36,480 € | 2,052 m<sup>2</sup> | 23 €/m<sup>2</sup> | Charges 5,80€/m2/mes

Office building located in the 22@ Business Area. The offices have high quality finishes and floors without pillars to offer maximum flexibility. It is also LEED Gold and WELL Gold certified. Features: - Natural light - Open-plan spaces, free of pillars. - Toilets on each floor - Raised floor - Metal false ceiling - Aluminium profiles - Motorbike parking: 261 - Parking for bicycles and scooters: 117 spaces - Private terrace on each floor of the building - Rooftop terrace of 543 m2 - Lifts 5 - Lift 1 - Energy Efficiency Certificate: To be confirmed Excellent transport links: -Bus: 192, V27, H12, H14, N7, N8, N11 -Metro: L4 - Poblenou -Tram: T4- Sant Adrià Station - Ciutadella / Vila Olímpica -Renfe: Clot-Aragon R1, R2, R2N, R11 Contact us for more information.