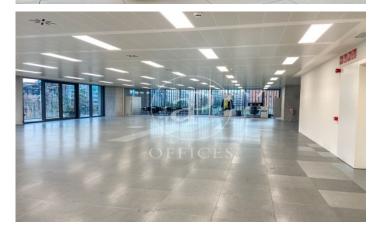

## 36,480 € | 2,052 m<sup>2</sup> | 23 €/m<sup>2</sup> | Charges 5,80€/m2/mes

Office building located in the 22@ Business Area. The offices have high quality finishes and floors without pillars to offer maximum flexibility. It is also LEED Gold and WELL Gold certified. Features: - Natural light - Open-plan spaces, free of pillars. - Toilets on each floor - Raised floor - Metal false ceiling - Aluminium profiles - Motorbike parking: 261 - Parking for bicycles and scooters: 117 spaces - Private terrace on each floor of the building - Rooftop terrace of 543 m2 - Lifts 5 - Lift 1 - Energy Efficiency Certificate: To be confirmed Excellent transport links: -Bus: 192, V27, H12, H14, N7, N8, N11 -Metro: L4 - Poblenou -Tram: T4- Sant Adrià Station - Ciutadella / Vila Olímpica -Renfe: Clot-Aragon R1, R2, R2N, R11 Contact us for more information.