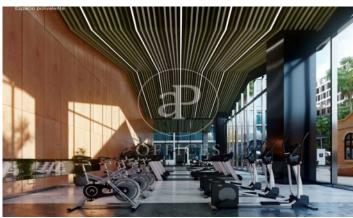

## 36,480 € | 2,052 m<sup>2</sup> | 23 €/m<sup>2</sup> | Charges 5,80€/m2/mes

Office building located in the 22@ Business Area. The offices have high quality finishes and floors without pillars to offer maximum flexibility. It is also LEED Gold and WELL Gold certified. Features: - Natural light - Open-plan spaces, free of pillars. - Toilets on each floor - Raised floor - Metal false ceiling - Aluminium profiles - Motorbike parking: 261 - Parking for bicycles and scooters: 117 spaces - Private terrace on each floor of the building - Rooftop terrace of 543 m2 - Lifts 5 - Lift 1 - Energy Efficiency Certificate: To be confirmed Excellent transport links: -Bus: 192, V27, H12, H14, N7, N8, N11 -Metro: L4 - Poblenou -Tram: T4- Sant Adrià Station - Ciutadella / Vila Olímpica -Renfe: Clot-Aragon R1, R2, R2N, R11 Contact us for more information.