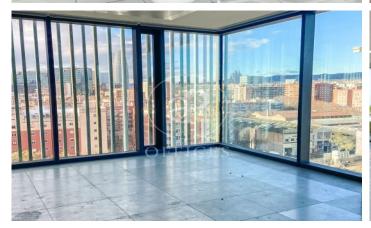

## 36,480 € | 2,052 m<sup>2</sup> | 23 €/m<sup>2</sup> | Charges 5,80€/m2/mes

Office building located in the 22@ Business Area. The offices have high quality finishes and floors without pillars to offer maximum flexibility. It is also LEED Gold and WELL Gold certified. Features: - Natural light - Open-plan spaces, free of pillars. - Toilets on each floor - Raised floor - Metal false ceiling - Aluminium profiles - Motorbike parking: 261 - Parking for bicycles and scooters: 117 spaces - Private terrace on each floor of the building - Rooftop terrace of 543 m2 - Lifts 5 - Lift 1 - Energy Efficiency Certificate: To be confirmed Excellent transport links: -Bus: 192, V27, H12, H14, N7, N8, N11 -Metro: L4 - Poblenou -Tram: T4- Sant Adrià Station - Ciutadella / Vila Olímpica -Renfe: Clot-Aragon R1, R2, R2N, R11 Contact us for more information.