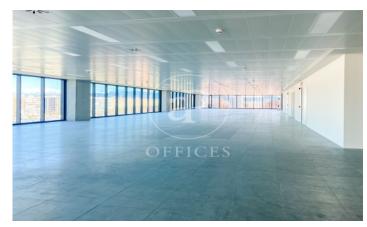

## 36,480 € | 2,048 m<sup>2</sup> | 22 €/m<sup>2</sup> | Charges 5,80€/m2/mes

Office building located in the 22@ Business Area. The offices have high quality finishes and floors without pillars to offer maximum flexibility. It is also LEED Gold and WELL Gold certified. Features: - Natural light - Open-plan spaces, free of pillars. - Toilets on each floor - Raised floor - Metal false ceiling - Aluminium profiles - Motorbike parking: 261 - Parking for bicycles and scooters: 117 spaces - Private terrace on each floor of the building - Rooftop terrace of 543 m2 - Lifts 5 - Lift 1 - Energy Efficiency Certificate: To be confirmed Excellent transport links: -Bus: 192, V27, H12, H14, N7, N8, N11 -Metro: L4 - Poblenou -Tram: T4- Sant Adrià Station - Ciutadella / Vila Olímpica -Renfe: Clot-Aragon R1, R2, R2N, R11 Contact us for more information.