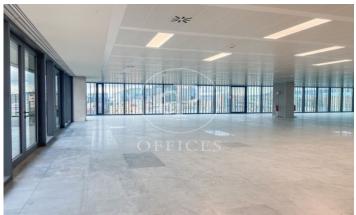

## 36,480 € | 2,048 m<sup>2</sup> | 22 €/m<sup>2</sup> | Charges 5,80€/m2/mes

Office building located in the 22@ Business Area. The offices have high quality finishes and floors without pillars to offer maximum flexibility. It is also LEED Gold and WELL Gold certified. Features: - Natural light - Open-plan spaces, free of pillars. - Toilets on each floor - Raised floor - Metal false ceiling - Aluminium profiles - Motorbike parking: 261 - Parking for bicycles and scooters: 117 spaces - Private terrace on each floor of the building - Rooftop terrace of 543 m2 - Lifts 5 - Lift 1 - Energy Efficiency Certificate: To be confirmed Excellent transport links: -Bus: 192, V27, H12, H14, N7, N8, N11 -Metro: L4 - Poblenou -Tram: T4- Sant Adrià Station - Ciutadella / Vila Olímpica -Renfe: Clot-Aragon R1, R2, R2N, R11 Contact us for more information.