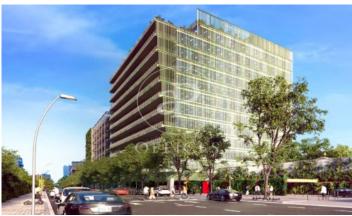

## 36,480 € | 2,048 m<sup>2</sup> | 22 €/m<sup>2</sup> | Charges 5,80€/m2/mes

Office building located in the 22@ Business Area. The offices have high quality finishes and floors without pillars to offer maximum flexibility. It is also LEED Gold and WELL Gold certified. Features: - Natural light - Open-plan spaces, free of pillars. - Toilets on each floor - Raised floor - Metal false ceiling - Aluminium profiles - Motorbike parking: 261 - Parking for bicycles and scooters: 117 spaces - Private terrace on each floor of the building - Rooftop terrace of 543 m2 - Lifts 5 - Lift 1 - Energy Efficiency Certificate: To be confirmed Excellent transport links: -Bus: 192, V27, H12, H14, N7, N8, N11 -Metro: L4 - Poblenou -Tram: T4- Sant Adrià Station - Ciutadella / Vila Olímpica -Renfe: Clot-Aragon R1, R2, R2N, R11 Contact us for more information.