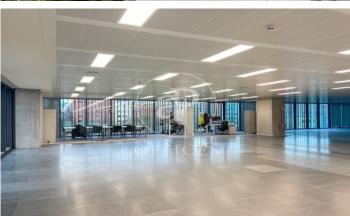

## 36,480 € | 2,048 m<sup>2</sup> | 22 €/m<sup>2</sup> | Charges 5,80€/m2/mes

Office building located in the 22@ Business Area. The offices have high quality finishes and floors without pillars to offer maximum flexibility. It is also LEED Gold and WELL Gold certified. Features: - Natural light - Open-plan spaces, free of pillars. - Toilets on each floor - Raised floor - Metal false ceiling - Aluminium profiles - Motorbike parking: 261 - Parking for bicycles and scooters: 117 spaces - Private terrace on each floor of the building - Rooftop terrace of 543 m2 - Lifts 5 - Lift 1 - Energy Efficiency Certificate: To be confirmed Excellent transport links: -Bus: 192, V27, H12, H14, N7, N8, N11 -Metro: L4 - Poblenou -Tram: T4- Sant Adrià Station - Ciutadella / Vila Olímpica -Renfe: Clot-Aragon R1, R2, R2N, R11 Contact us for more information.