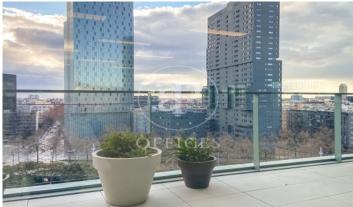

## 36,480 € | 2,048 m<sup>2</sup> | 22 €/m<sup>2</sup> | Charges 5,80€/m2/mes

Office building located in the 22@ Business Area. The offices have high quality finishes and floors without pillars to offer maximum flexibility. It is also LEED Gold and WELL Gold certified. Features: - Natural light - Open-plan spaces, free of pillars. - Toilets on each floor - Raised floor - Metal false ceiling - Aluminium profiles - Motorbike parking: 261 - Parking for bicycles and scooters: 117 spaces - Private terrace on each floor of the building - Rooftop terrace of 543 m2 - Lifts 5 - Lift 1 - Energy Efficiency Certificate: To be confirmed Excellent transport links: -Bus: 192, V27, H12, H14, N7, N8, N11 -Metro: L4 - Poblenou -Tram: T4- Sant Adrià Station - Ciutadella / Vila Olímpica -Renfe: Clot-Aragon R1, R2, R2N, R11 Contact us for more information.