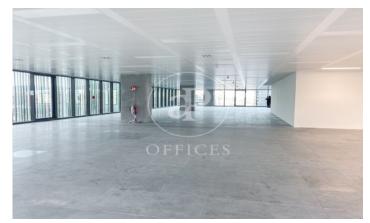

## 36,480 € | 2,048 m<sup>2</sup> | 22 €/m<sup>2</sup> | Charges 5,80€/m2/mes

Office building located in the 22@ Business Area. The offices have high quality finishes and floors without pillars to offer maximum flexibility. It is also LEED Gold and WELL Gold certified. Features: - Natural light - Open-plan spaces, free of pillars. - Toilets on each floor - Raised floor - Metal false ceiling - Aluminium profiles - Motorbike parking: 261 - Parking for bicycles and scooters: 117 spaces - Private terrace on each floor of the building - Rooftop terrace of 543 m2 - Lifts 5 - Lift 1 - Energy Efficiency Certificate: To be confirmed Excellent transport links: -Bus: 192, V27, H12, H14, N7, N8, N11 -Metro: L4 - Poblenou -Tram: T4- Sant Adrià Station - Ciutadella / Vila Olímpica -Renfe: Clot-Aragon R1, R2, R2N, R11 Contact us for more information.