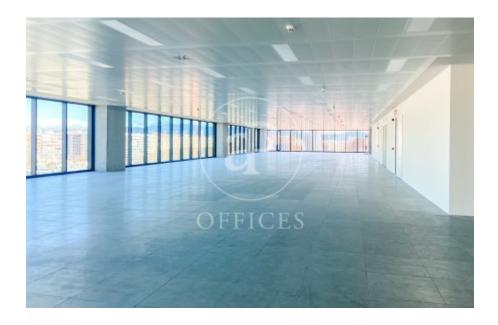

## 36,480 € | 2,048 m<sup>2</sup> | 22 €/m<sup>2</sup> | Charges 5,80€/m2/mes

Office building located in the 22@ Business Area. The offices have high quality finishes and floors without pillars to offer maximum flexibility. It is also LEED Gold and WELL Gold certified. Features: - Natural light - Open-plan spaces, free of pillars. - Toilets on each floor - Raised floor - Metal false ceiling - Aluminium profiles - Motorbike parking: 261 - Parking for bicycles and scooters: 117 spaces - Private terrace on each floor of the building - Rooftop terrace of 543 m2 - Lifts 5 - Lift 1 - Energy Efficiency Certificate: To be confirmed Excellent transport links: -Bus: 192, V27, H12, H14, N7, N8, N11 -Metro: L4 - Poblenou -Tram: T4- Sant Adrià Station - Ciutadella / Vila Olímpica -Renfe: Clot-Aragon R1, R2, R2N, R11 Contact us for more information.