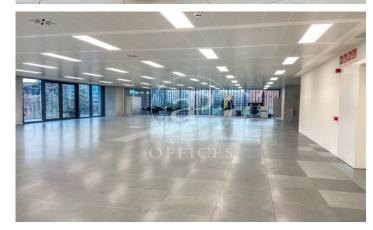

## 36,480 € | 2,048 m<sup>2</sup> | 22 €/m<sup>2</sup> | Charges 5,80€/m2/mes

Office building located in the 22@ Business Area. The offices have high quality finishes and floors without pillars to offer maximum flexibility. It is also LEED Gold and WELL Gold certified. Features: - Natural light - Open-plan spaces, free of pillars. - Toilets on each floor - Raised floor - Metal false ceiling - Aluminium profiles - Motorbike parking: 261 - Parking for bicycles and scooters: 117 spaces - Private terrace on each floor of the building - Rooftop terrace of 543 m2 - Lifts 5 - Lift 1 - Energy Efficiency Certificate: To be confirmed Excellent transport links: -Bus: 192, V27, H12, H14, N7, N8, N11 -Metro: L4 - Poblenou -Tram: T4- Sant Adrià Station - Ciutadella / Vila Olímpica -Renfe: Clot-Aragon R1, R2, R2N, R11 Contact us for more information.