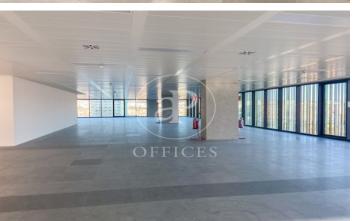

## 36,480 € | 2,048 m<sup>2</sup> | 22 €/m<sup>2</sup> | Charges 5,80€/m2/mes

Office building located in the 22@ Business Area. The offices have high quality finishes and floors without pillars to offer maximum flexibility. It is also LEED Gold and WELL Gold certified. Features: - Natural light - Open-plan spaces, free of pillars. - Toilets on each floor - Raised floor - Metal false ceiling - Aluminium profiles - Motorbike parking: 261 - Parking for bicycles and scooters: 117 spaces - Private terrace on each floor of the building - Rooftop terrace of 543 m2 - Lifts 5 - Lift 1 - Energy Efficiency Certificate: To be confirmed Excellent transport links: -Bus: 192, V27, H12, H14, N7, N8, N11 -Metro: L4 - Poblenou -Tram: T4- Sant Adrià Station - Ciutadella / Vila Olímpica -Renfe: Clot-Aragon R1, R2, R2N, R11 Contact us for more information.