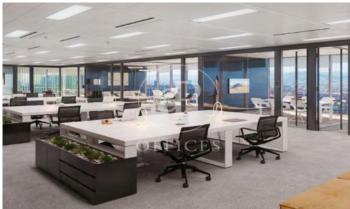

## 36,480 € | 2,048 m<sup>2</sup> | 22 €/m<sup>2</sup> | Charges 5,80€/m2/mes

Office building located in the 22@ Business Area. The offices have high quality finishes and floors without pillars to offer maximum flexibility. It is also LEED Gold and WELL Gold certified. Features: - Natural light - Open-plan spaces, free of pillars. - Toilets on each floor - Raised floor - Metal false ceiling - Aluminium profiles - Motorbike parking: 261 - Parking for bicycles and scooters: 117 spaces - Private terrace on each floor of the building - Rooftop terrace of 543 m2 - Lifts 5 - Lift 1 - Energy Efficiency Certificate: To be confirmed Excellent transport links: -Bus: 192, V27, H12, H14, N7, N8, N11 -Metro: L4 - Poblenou -Tram: T4- Sant Adrià Station - Ciutadella / Vila Olímpica -Renfe: Clot-Aragon R1, R2, R2N, R11 Contact us for more information.