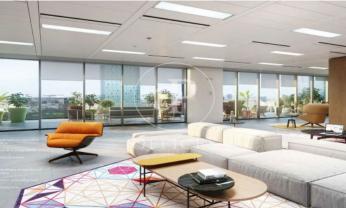

## 36,480 € | 2,048 m<sup>2</sup> | 22 €/m<sup>2</sup> | Charges 5,80€/m2/mes

Office building located in the 22@ Business Area. The offices have high quality finishes and floors without pillars to offer maximum flexibility. It is also LEED Gold and WELL Gold certified. Features: - Natural light - Open-plan spaces, free of pillars. - Toilets on each floor - Raised floor - Metal false ceiling - Aluminium profiles - Motorbike parking: 261 - Parking for bicycles and scooters: 117 spaces - Private terrace on each floor of the building - Rooftop terrace of 543 m2 - Lifts 5 - Lift 1 - Energy Efficiency Certificate: To be confirmed Excellent transport links: -Bus: 192, V27, H12, H14, N7, N8, N11 -Metro: L4 - Poblenou -Tram: T4- Sant Adrià Station - Ciutadella / Vila Olímpica -Renfe: Clot-Aragon R1, R2, R2N, R11 Contact us for more information.