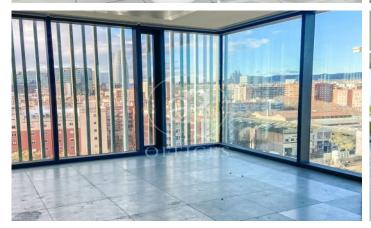

## 36,480 € | 2,048 m<sup>2</sup> | 22 €/m<sup>2</sup> | Charges 5,80€/m2/mes

Office building located in the 22@ Business Area. The offices have high quality finishes and floors without pillars to offer maximum flexibility. It is also LEED Gold and WELL Gold certified. Features: - Natural light - Open-plan spaces, free of pillars. - Toilets on each floor - Raised floor - Metal false ceiling - Aluminium profiles - Motorbike parking: 261 - Parking for bicycles and scooters: 117 spaces - Private terrace on each floor of the building - Rooftop terrace of 543 m2 - Lifts 5 - Lift 1 - Energy Efficiency Certificate: To be confirmed Excellent transport links: -Bus: 192, V27, H12, H14, N7, N8, N11 -Metro: L4 - Poblenou -Tram: T4- Sant Adrià Station - Ciutadella / Vila Olímpica -Renfe: Clot-Aragon R1, R2, R2N, R11 Contact us for more information.