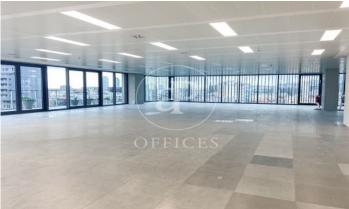

## 36,480 € | 2,048 m<sup>2</sup> | 22 €/m<sup>2</sup> | Charges 5,80€/m2/mes

Office building located in the 22@ Business Area. The offices have high quality finishes and floors without pillars to offer maximum flexibility. It is also LEED Gold and WELL Gold certified. Features: - Natural light - Open-plan spaces, free of pillars. - Toilets on each floor - Raised floor - Metal false ceiling - Aluminium profiles - Motorbike parking: 261 - Parking for bicycles and scooters: 117 spaces - Private terrace on each floor of the building - Rooftop terrace of 543 m2 - Lifts 5 - Lift 1 - Energy Efficiency Certificate: To be confirmed Excellent transport links: -Bus: 192, V27, H12, H14, N7, N8, N11 -Metro: L4 - Poblenou -Tram: T4- Sant Adrià Station - Ciutadella / Vila Olímpica -Renfe: Clot-Aragon R1, R2, R2N, R11 Contact us for more information.