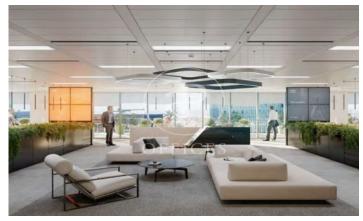

## 36,480 € | 2,048 m<sup>2</sup> | 22 €/m<sup>2</sup> | Charges 5,80€/m2/mes

Office building located in the 22@ Business Area. The offices have high quality finishes and floors without pillars to offer maximum flexibility. It is also LEED Gold and WELL Gold certified. Features: - Natural light - Open-plan spaces, free of pillars. - Toilets on each floor - Raised floor - Metal false ceiling - Aluminium profiles - Motorbike parking: 261 - Parking for bicycles and scooters: 117 spaces - Private terrace on each floor of the building - Rooftop terrace of 543 m2 - Lifts 5 - Lift 1 - Energy Efficiency Certificate: To be confirmed Excellent transport links: -Bus: 192, V27, H12, H14, N7, N8, N11 -Metro: L4 - Poblenou -Tram: T4- Sant Adrià Station - Ciutadella / Vila Olímpica -Renfe: Clot-Aragon R1, R2, R2N, R11 Contact us for more information.