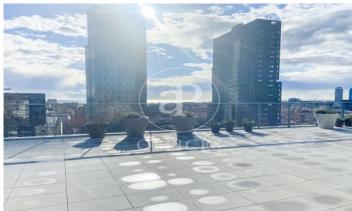

## 36,480 € | 2,048 m<sup>2</sup> | 22 €/m<sup>2</sup> | Charges 5,80€/m2/mes

Office building located in the 22@ Business Area. The offices have high quality finishes and floors without pillars to offer maximum flexibility. It is also LEED Gold and WELL Gold certified. Features: - Natural light - Open-plan spaces, free of pillars. - Toilets on each floor - Raised floor - Metal false ceiling - Aluminium profiles - Motorbike parking: 261 - Parking for bicycles and scooters: 117 spaces - Private terrace on each floor of the building - Rooftop terrace of 543 m2 - Lifts 5 - Lift 1 - Energy Efficiency Certificate: To be confirmed Excellent transport links: -Bus: 192, V27, H12, H14, N7, N8, N11 -Metro: L4 - Poblenou -Tram: T4- Sant Adrià Station - Ciutadella / Vila Olímpica -Renfe: Clot-Aragon R1, R2, R2N, R11 Contact us for more information.