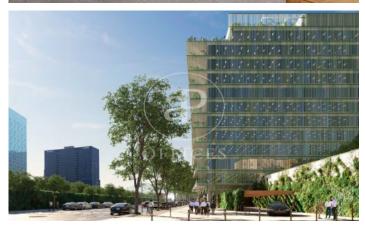

## 36,480 € | 2,048 m<sup>2</sup> | 22 €/m<sup>2</sup> | Charges 5,80€/m2/mes

Office building located in the 22@ Business Area. The offices have high quality finishes and floors without pillars to offer maximum flexibility. It is also LEED Gold and WELL Gold certified. Features: - Natural light - Open-plan spaces, free of pillars. - Toilets on each floor - Raised floor - Metal false ceiling - Aluminium profiles - Motorbike parking: 261 - Parking for bicycles and scooters: 117 spaces - Private terrace on each floor of the building - Rooftop terrace of 543 m2 - Lifts 5 - Lift 1 - Energy Efficiency Certificate: To be confirmed Excellent transport links: -Bus: 192, V27, H12, H14, N7, N8, N11 -Metro: L4 - Poblenou -Tram: T4- Sant Adrià Station - Ciutadella / Vila Olímpica -Renfe: Clot-Aragon R1, R2, R2N, R11 Contact us for more information.