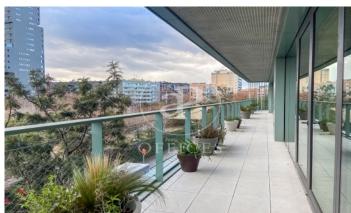

## 36,480 € | 2,048 m<sup>2</sup> | 22 €/m<sup>2</sup> | Charges 5,80€/m2/mes

Office building located in the 22@ Business Area. The offices have high quality finishes and floors without pillars to offer maximum flexibility. It is also LEED Gold and WELL Gold certified. Features: - Natural light - Open-plan spaces, free of pillars. - Toilets on each floor - Raised floor - Metal false ceiling - Aluminium profiles - Motorbike parking: 261 - Parking for bicycles and scooters: 117 spaces - Private terrace on each floor of the building - Rooftop terrace of 543 m2 - Lifts 5 - Lift 1 - Energy Efficiency Certificate: To be confirmed Excellent transport links: -Bus: 192, V27, H12, H14, N7, N8, N11 -Metro: L4 - Poblenou -Tram: T4- Sant Adrià Station - Ciutadella / Vila Olímpica -Renfe: Clot-Aragon R1, R2, R2N, R11 Contact us for more information.