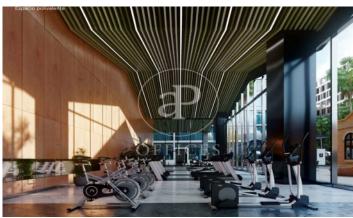

## 36,480 € | 2,048 m<sup>2</sup> | 22 €/m<sup>2</sup> | Charges 5,80€/m2/mes

Office building located in the 22@ Business Area. The offices have high quality finishes and floors without pillars to offer maximum flexibility. It is also LEED Gold and WELL Gold certified. Features: - Natural light - Open-plan spaces, free of pillars. - Toilets on each floor - Raised floor - Metal false ceiling - Aluminium profiles - Motorbike parking: 261 - Parking for bicycles and scooters: 117 spaces - Private terrace on each floor of the building - Rooftop terrace of 543 m2 - Lifts 5 - Lift 1 - Energy Efficiency Certificate: To be confirmed Excellent transport links: -Bus: 192, V27, H12, H14, N7, N8, N11 -Metro: L4 - Poblenou -Tram: T4- Sant Adrià Station - Ciutadella / Vila Olímpica -Renfe: Clot-Aragon R1, R2, R2N, R11 Contact us for more information.