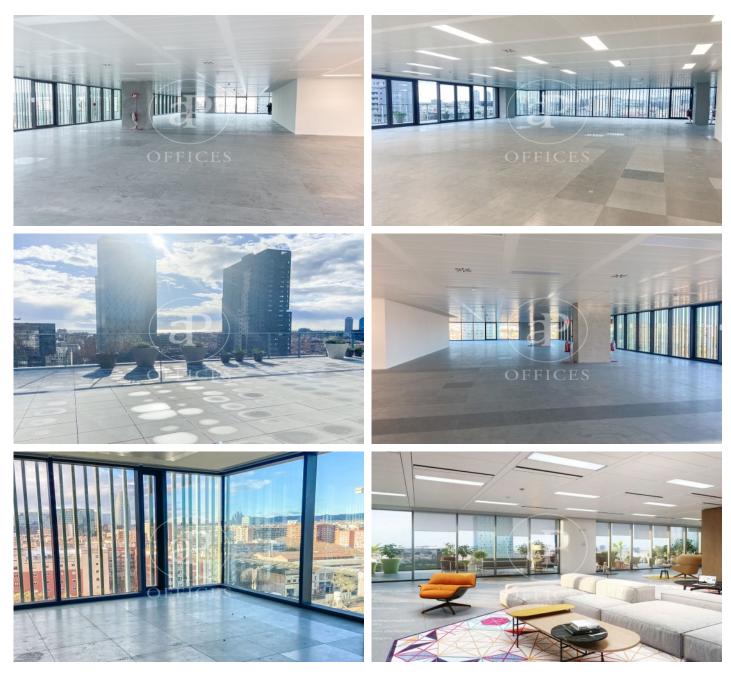

## 36,480 € | 2,045 m<sup>2</sup> | 20 €/m<sup>2</sup> | Charges 5,80€/m2/mes

Office building located in the 22@ Business Area. The offices have high quality finishes and floors without pillars to offer maximum flexibility. It is also LEED Gold and WELL Gold certified. Features: - Natural light - Open-plan spaces, free of pillars. - Toilets on each floor - Raised floor - Metal false ceiling - Aluminium profiles - Motorbike parking: 261 - Parking for bicycles and scooters: 117 spaces - Private terrace on each floor of the building - Rooftop terrace of 543 m2 - Lifts 5 - Lift 1 - Energy Efficiency Certificate: To be confirmed Excellent transport links: -Bus: 192, V27, H12, H14, N7, N8, N11 -Metro: L4 - Poblenou -Tram: T4- Sant Adrià Station - Ciutadella / Vila Olímpica -Renfe: Clot-Aragon R1, R2, R2N, R11 Contact us for more information.