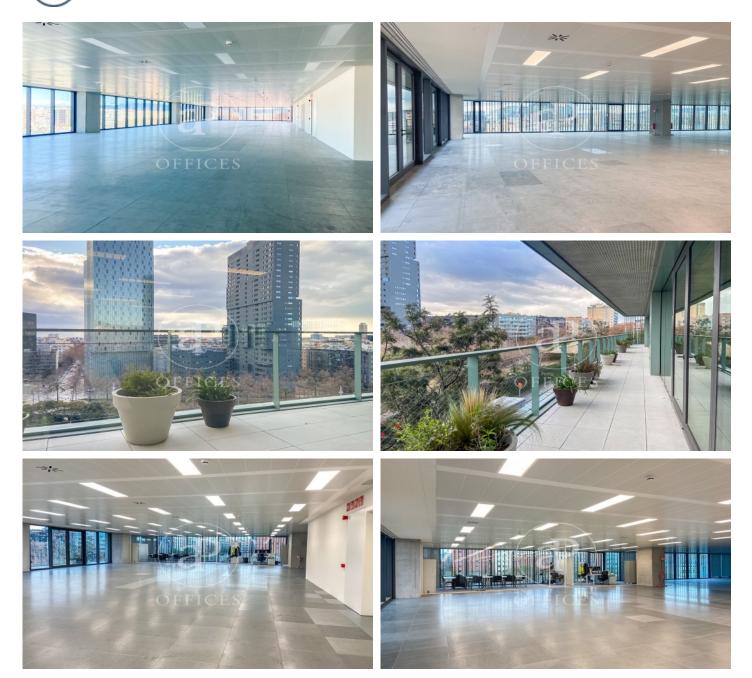

## 36,480 € | 2,045 m<sup>2</sup> | 20 €/m<sup>2</sup> | Charges 5,80€/m2/mes

Office building located in the 22@ Business Area. The offices have high quality finishes and floors without pillars to offer maximum flexibility. It is also LEED Gold and WELL Gold certified. Features: - Natural light - Open-plan spaces, free of pillars. - Toilets on each floor - Raised floor - Metal false ceiling - Aluminium profiles - Motorbike parking: 261 - Parking for bicycles and scooters: 117 spaces - Private terrace on each floor of the building - Rooftop terrace of 543 m2 - Lifts 5 - Lift 1 - Energy Efficiency Certificate: To be confirmed Excellent transport links: -Bus: 192, V27, H12, H14, N7, N8, N11 -Metro: L4 - Poblenou -Tram: T4- Sant Adrià Station - Ciutadella / Vila Olímpica -Renfe: Clot-Aragon R1, R2, R2N, R11 Contact us for more information.