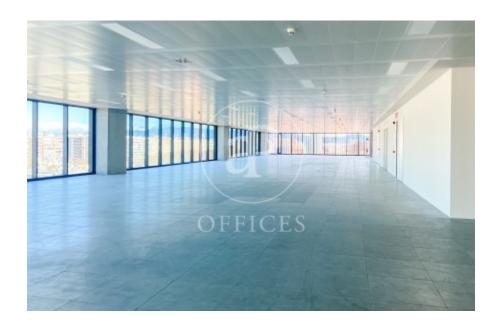

## 36,480 € | 2,045 m<sup>2</sup> | 20 €/m<sup>2</sup> | Charges 5,80€/m2/mes

Office building located in the 22@ Business Area. The offices have high quality finishes and floors without pillars to offer maximum flexibility. It is also LEED Gold and WELL Gold certified. Features: - Natural light - Open-plan spaces, free of pillars. - Toilets on each floor - Raised floor - Metal false ceiling - Aluminium profiles - Motorbike parking: 261 - Parking for bicycles and scooters: 117 spaces - Private terrace on each floor of the building - Rooftop terrace of 543 m2 - Lifts 5 - Lift 1 - Energy Efficiency Certificate: To be confirmed Excellent transport links: -Bus: 192, V27, H12, H14, N7, N8, N11 -Metro: L4 - Poblenou -Tram: T4- Sant Adrià Station - Ciutadella / Vila Olímpica -Renfe: Clot-Aragon R1, R2, R2N, R11 Contact us for more information.