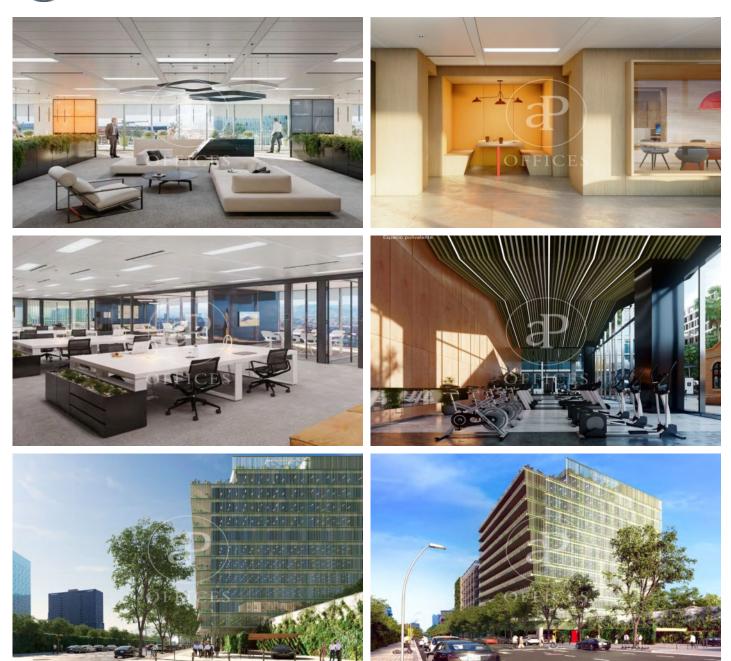

## 36,480 € | 2,045 m<sup>2</sup> | 20 €/m<sup>2</sup> | Charges 5,80€/m2/mes

Office building located in the 22@ Business Area. The offices have high quality finishes and floors without pillars to offer maximum flexibility. It is also LEED Gold and WELL Gold certified. Features: - Natural light - Open-plan spaces, free of pillars. - Toilets on each floor - Raised floor - Metal false ceiling - Aluminium profiles - Motorbike parking: 261 - Parking for bicycles and scooters: 117 spaces - Private terrace on each floor of the building - Rooftop terrace of 543 m2 - Lifts 5 - Lift 1 - Energy Efficiency Certificate: To be confirmed Excellent transport links: -Bus: 192, V27, H12, H14, N7, N8, N11 -Metro: L4 - Poblenou -Tram: T4- Sant Adrià Station - Ciutadella / Vila Olímpica -Renfe: Clot-Aragon R1, R2, R2N, R11 Contact us for more information.