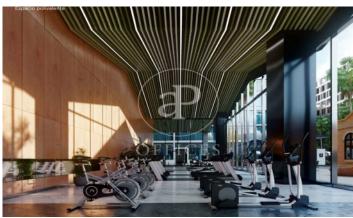

## 36,480 € | 2,041 m<sup>2</sup> | 20 €/m<sup>2</sup> | Charges 5,80€/m2/mes

Office building located in the 22@ Business Area. The offices have high quality finishes and floors without pillars to offer maximum flexibility. It is also LEED Gold and WELL Gold certified. Features: - Natural light - Open-plan spaces, free of pillars. - Toilets on each floor - Raised floor - Metal false ceiling - Aluminium profiles - Motorbike parking: 261 - Parking for bicycles and scooters: 117 spaces - Private terrace on each floor of the building - Rooftop terrace of 543 m2 - Lifts 5 - Lift 1 - Energy Efficiency Certificate: To be confirmed Excellent transport links: -Bus: 192, V27, H12, H14, N7, N8, N11 -Metro: L4 - Poblenou -Tram: T4- Sant Adrià Station - Ciutadella / Vila Olímpica -Renfe: Clot-Aragon R1, R2, R2N, R11 Contact us for more information.