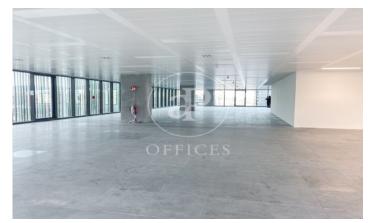

## 36,480 € | 2,041 m<sup>2</sup> | 20 €/m<sup>2</sup> | Charges 5,80€/m2/mes

Office building located in the 22@ Business Area. The offices have high quality finishes and floors without pillars to offer maximum flexibility. It is also LEED Gold and WELL Gold certified. Features: - Natural light - Open-plan spaces, free of pillars. - Toilets on each floor - Raised floor - Metal false ceiling - Aluminium profiles - Motorbike parking: 261 - Parking for bicycles and scooters: 117 spaces - Private terrace on each floor of the building - Rooftop terrace of 543 m2 - Lifts 5 - Lift 1 - Energy Efficiency Certificate: To be confirmed Excellent transport links: -Bus: 192, V27, H12, H14, N7, N8, N11 -Metro: L4 - Poblenou -Tram: T4- Sant Adrià Station - Ciutadella / Vila Olímpica -Renfe: Clot-Aragon R1, R2, R2N, R11 Contact us for more information.