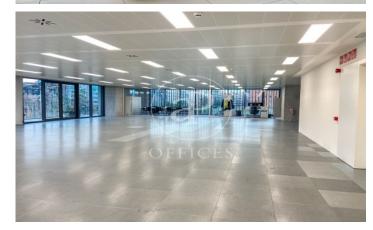

## 36,480 € | 2,041 m<sup>2</sup> | 20 €/m<sup>2</sup> | Charges 5,80€/m2/mes

Office building located in the 22@ Business Area. The offices have high quality finishes and floors without pillars to offer maximum flexibility. It is also LEED Gold and WELL Gold certified. Features: - Natural light - Open-plan spaces, free of pillars. - Toilets on each floor - Raised floor - Metal false ceiling - Aluminium profiles - Motorbike parking: 261 - Parking for bicycles and scooters: 117 spaces - Private terrace on each floor of the building - Rooftop terrace of 543 m2 - Lifts 5 - Lift 1 - Energy Efficiency Certificate: To be confirmed Excellent transport links: -Bus: 192, V27, H12, H14, N7, N8, N11 -Metro: L4 - Poblenou -Tram: T4- Sant Adrià Station - Ciutadella / Vila Olímpica -Renfe: Clot-Aragon R1, R2, R2N, R11 Contact us for more information.