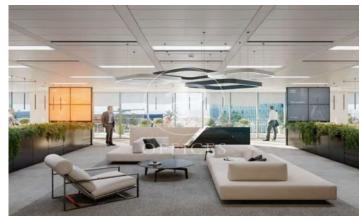

## 36,480 € | 2,041 m<sup>2</sup> | 20 €/m<sup>2</sup> | Charges 5,80€/m2/mes

Office building located in the 22@ Business Area. The offices have high quality finishes and floors without pillars to offer maximum flexibility. It is also LEED Gold and WELL Gold certified. Features: - Natural light - Open-plan spaces, free of pillars. - Toilets on each floor - Raised floor - Metal false ceiling - Aluminium profiles - Motorbike parking: 261 - Parking for bicycles and scooters: 117 spaces - Private terrace on each floor of the building - Rooftop terrace of 543 m2 - Lifts 5 - Lift 1 - Energy Efficiency Certificate: To be confirmed Excellent transport links: -Bus: 192, V27, H12, H14, N7, N8, N11 -Metro: L4 - Poblenou -Tram: T4- Sant Adrià Station - Ciutadella / Vila Olímpica -Renfe: Clot-Aragon R1, R2, R2N, R11 Contact us for more information.