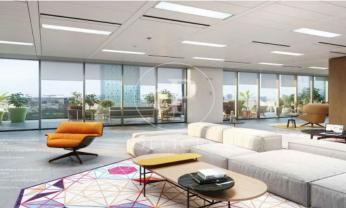

## 36,480 € | 2,041 m<sup>2</sup> | 20 €/m<sup>2</sup> | Charges 5,80€/m2/mes

Office building located in the 22@ Business Area. The offices have high quality finishes and floors without pillars to offer maximum flexibility. It is also LEED Gold and WELL Gold certified. Features: - Natural light - Open-plan spaces, free of pillars. - Toilets on each floor - Raised floor - Metal false ceiling - Aluminium profiles - Motorbike parking: 261 - Parking for bicycles and scooters: 117 spaces - Private terrace on each floor of the building - Rooftop terrace of 543 m2 - Lifts 5 - Lift 1 - Energy Efficiency Certificate: To be confirmed Excellent transport links: -Bus: 192, V27, H12, H14, N7, N8, N11 -Metro: L4 - Poblenou -Tram: T4- Sant Adrià Station - Ciutadella / Vila Olímpica -Renfe: Clot-Aragon R1, R2, R2N, R11 Contact us for more information.