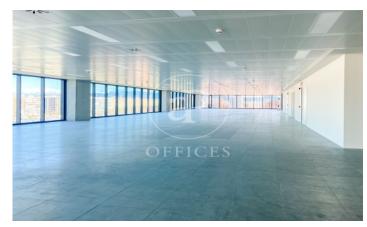

## 36,480 € | 2,041 m<sup>2</sup> | 20 €/m<sup>2</sup> | Charges 5,80€/m2/mes

Office building located in the 22@ Business Area. The offices have high quality finishes and floors without pillars to offer maximum flexibility. It is also LEED Gold and WELL Gold certified. Features: - Natural light - Open-plan spaces, free of pillars. - Toilets on each floor - Raised floor - Metal false ceiling - Aluminium profiles - Motorbike parking: 261 - Parking for bicycles and scooters: 117 spaces - Private terrace on each floor of the building - Rooftop terrace of 543 m2 - Lifts 5 - Lift 1 - Energy Efficiency Certificate: To be confirmed Excellent transport links: -Bus: 192, V27, H12, H14, N7, N8, N11 -Metro: L4 - Poblenou -Tram: T4- Sant Adrià Station - Ciutadella / Vila Olímpica -Renfe: Clot-Aragon R1, R2, R2N, R11 Contact us for more information.