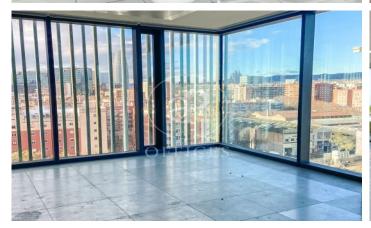

## 36,480 € | 2,041 m<sup>2</sup> | 20 €/m<sup>2</sup> | Charges 5,80€/m2/mes

Office building located in the 22@ Business Area. The offices have high quality finishes and floors without pillars to offer maximum flexibility. It is also LEED Gold and WELL Gold certified. Features: - Natural light - Open-plan spaces, free of pillars. - Toilets on each floor - Raised floor - Metal false ceiling - Aluminium profiles - Motorbike parking: 261 - Parking for bicycles and scooters: 117 spaces - Private terrace on each floor of the building - Rooftop terrace of 543 m2 - Lifts 5 - Lift 1 - Energy Efficiency Certificate: To be confirmed Excellent transport links: -Bus: 192, V27, H12, H14, N7, N8, N11 -Metro: L4 - Poblenou -Tram: T4- Sant Adrià Station - Ciutadella / Vila Olímpica -Renfe: Clot-Aragon R1, R2, R2N, R11 Contact us for more information.