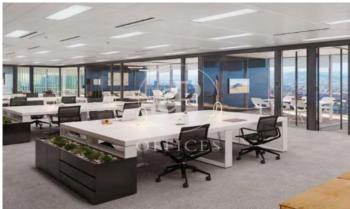

## 36,480 € | 2,041 m<sup>2</sup> | 20 €/m<sup>2</sup> | Charges 5,80€/m2/mes

Office building located in the 22@ Business Area. The offices have high quality finishes and floors without pillars to offer maximum flexibility. It is also LEED Gold and WELL Gold certified. Features: - Natural light - Open-plan spaces, free of pillars. - Toilets on each floor - Raised floor - Metal false ceiling - Aluminium profiles - Motorbike parking: 261 - Parking for bicycles and scooters: 117 spaces - Private terrace on each floor of the building - Rooftop terrace of 543 m2 - Lifts 5 - Lift 1 - Energy Efficiency Certificate: To be confirmed Excellent transport links: -Bus: 192, V27, H12, H14, N7, N8, N11 -Metro: L4 - Poblenou -Tram: T4- Sant Adrià Station - Ciutadella / Vila Olímpica -Renfe: Clot-Aragon R1, R2, R2N, R11 Contact us for more information.