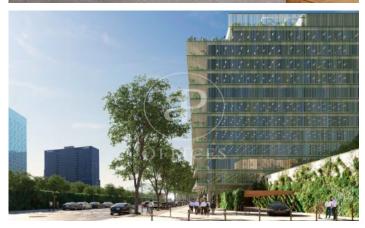

## 36,480 € | 2,041 m<sup>2</sup> | 20 €/m<sup>2</sup> | Charges 5,80€/m2/mes

Office building located in the 22@ Business Area. The offices have high quality finishes and floors without pillars to offer maximum flexibility. It is also LEED Gold and WELL Gold certified. Features: - Natural light - Open-plan spaces, free of pillars. - Toilets on each floor - Raised floor - Metal false ceiling - Aluminium profiles - Motorbike parking: 261 - Parking for bicycles and scooters: 117 spaces - Private terrace on each floor of the building - Rooftop terrace of 543 m2 - Lifts 5 - Lift 1 - Energy Efficiency Certificate: To be confirmed Excellent transport links: -Bus: 192, V27, H12, H14, N7, N8, N11 -Metro: L4 - Poblenou -Tram: T4- Sant Adrià Station - Ciutadella / Vila Olímpica -Renfe: Clot-Aragon R1, R2, R2N, R11 Contact us for more information.