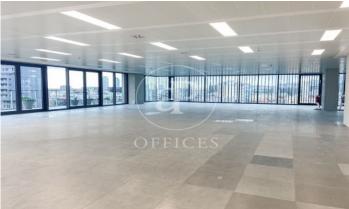

## 36,480 € | 2,041 m<sup>2</sup> | 20 €/m<sup>2</sup> | Charges 5,80€/m2/mes

Office building located in the 22@ Business Area. The offices have high quality finishes and floors without pillars to offer maximum flexibility. It is also LEED Gold and WELL Gold certified. Features: - Natural light - Open-plan spaces, free of pillars. - Toilets on each floor - Raised floor - Metal false ceiling - Aluminium profiles - Motorbike parking: 261 - Parking for bicycles and scooters: 117 spaces - Private terrace on each floor of the building - Rooftop terrace of 543 m2 - Lifts 5 - Lift 1 - Energy Efficiency Certificate: To be confirmed Excellent transport links: -Bus: 192, V27, H12, H14, N7, N8, N11 -Metro: L4 - Poblenou -Tram: T4- Sant Adrià Station - Ciutadella / Vila Olímpica -Renfe: Clot-Aragon R1, R2, R2N, R11 Contact us for more information.