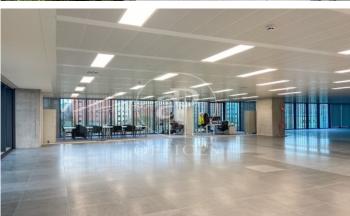

## 36,480 € | 2,041 m<sup>2</sup> | 20 €/m<sup>2</sup> | Charges 5,80€/m2/mes

Office building located in the 22@ Business Area. The offices have high quality finishes and floors without pillars to offer maximum flexibility. It is also LEED Gold and WELL Gold certified. Features: - Natural light - Open-plan spaces, free of pillars. - Toilets on each floor - Raised floor - Metal false ceiling - Aluminium profiles - Motorbike parking: 261 - Parking for bicycles and scooters: 117 spaces - Private terrace on each floor of the building - Rooftop terrace of 543 m2 - Lifts 5 - Lift 1 - Energy Efficiency Certificate: To be confirmed Excellent transport links: -Bus: 192, V27, H12, H14, N7, N8, N11 -Metro: L4 - Poblenou -Tram: T4- Sant Adrià Station - Ciutadella / Vila Olímpica -Renfe: Clot-Aragon R1, R2, R2N, R11 Contact us for more information.