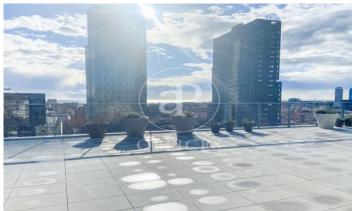

## 36,480 € | 2,041 m<sup>2</sup> | 20 €/m<sup>2</sup> | Charges 5,80€/m2/mes

Office building located in the 22@ Business Area. The offices have high quality finishes and floors without pillars to offer maximum flexibility. It is also LEED Gold and WELL Gold certified. Features: - Natural light - Open-plan spaces, free of pillars. - Toilets on each floor - Raised floor - Metal false ceiling - Aluminium profiles - Motorbike parking: 261 - Parking for bicycles and scooters: 117 spaces - Private terrace on each floor of the building - Rooftop terrace of 543 m2 - Lifts 5 - Lift 1 - Energy Efficiency Certificate: To be confirmed Excellent transport links: -Bus: 192, V27, H12, H14, N7, N8, N11 -Metro: L4 - Poblenou -Tram: T4- Sant Adrià Station - Ciutadella / Vila Olímpica -Renfe: Clot-Aragon R1, R2, R2N, R11 Contact us for more information.