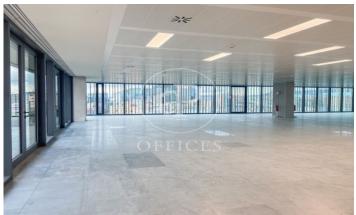

## 36,480 € | 2,041 m<sup>2</sup> | 20 €/m<sup>2</sup> | Charges 5,80€/m2/mes

Office building located in the 22@ Business Area. The offices have high quality finishes and floors without pillars to offer maximum flexibility. It is also LEED Gold and WELL Gold certified. Features: - Natural light - Open-plan spaces, free of pillars. - Toilets on each floor - Raised floor - Metal false ceiling - Aluminium profiles - Motorbike parking: 261 - Parking for bicycles and scooters: 117 spaces - Private terrace on each floor of the building - Rooftop terrace of 543 m2 - Lifts 5 - Lift 1 - Energy Efficiency Certificate: To be confirmed Excellent transport links: -Bus: 192, V27, H12, H14, N7, N8, N11 -Metro: L4 - Poblenou -Tram: T4- Sant Adrià Station - Ciutadella / Vila Olímpica -Renfe: Clot-Aragon R1, R2, R2N, R11 Contact us for more information.