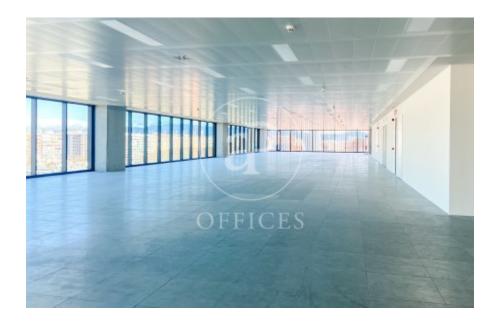

## 36,480 € | 2,041 m<sup>2</sup> | 20 €/m<sup>2</sup> | Charges 5,80€/m2/mes

Office building located in the 22@ Business Area. The offices have high quality finishes and floors without pillars to offer maximum flexibility. It is also LEED Gold and WELL Gold certified. Features: - Natural light - Open-plan spaces, free of pillars. - Toilets on each floor - Raised floor - Metal false ceiling - Aluminium profiles - Motorbike parking: 261 - Parking for bicycles and scooters: 117 spaces - Private terrace on each floor of the building - Rooftop terrace of 543 m2 - Lifts 5 - Lift 1 - Energy Efficiency Certificate: To be confirmed Excellent transport links: -Bus: 192, V27, H12, H14, N7, N8, N11 -Metro: L4 - Poblenou -Tram: T4- Sant Adrià Station - Ciutadella / Vila Olímpica -Renfe: Clot-Aragon R1, R2, R2N, R11 Contact us for more information.