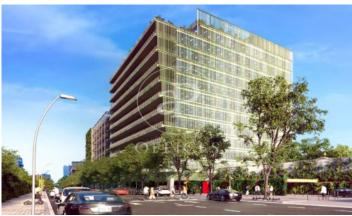

## 36,480 € | 2,041 m<sup>2</sup> | 20 €/m<sup>2</sup> | Charges 5,80€/m2/mes

Office building located in the 22@ Business Area. The offices have high quality finishes and floors without pillars to offer maximum flexibility. It is also LEED Gold and WELL Gold certified. Features: - Natural light - Open-plan spaces, free of pillars. - Toilets on each floor - Raised floor - Metal false ceiling - Aluminium profiles - Motorbike parking: 261 - Parking for bicycles and scooters: 117 spaces - Private terrace on each floor of the building - Rooftop terrace of 543 m2 - Lifts 5 - Lift 1 - Energy Efficiency Certificate: To be confirmed Excellent transport links: -Bus: 192, V27, H12, H14, N7, N8, N11 -Metro: L4 - Poblenou -Tram: T4- Sant Adrià Station - Ciutadella / Vila Olímpica -Renfe: Clot-Aragon R1, R2, R2N, R11 Contact us for more information.