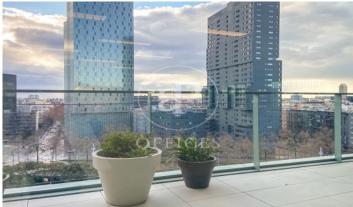

## 36,480 € | 2,041 m<sup>2</sup> | 20 €/m<sup>2</sup> | Charges 5,80€/m2/mes

Office building located in the 22@ Business Area. The offices have high quality finishes and floors without pillars to offer maximum flexibility. It is also LEED Gold and WELL Gold certified. Features: - Natural light - Open-plan spaces, free of pillars. - Toilets on each floor - Raised floor - Metal false ceiling - Aluminium profiles - Motorbike parking: 261 - Parking for bicycles and scooters: 117 spaces - Private terrace on each floor of the building - Rooftop terrace of 543 m2 - Lifts 5 - Lift 1 - Energy Efficiency Certificate: To be confirmed Excellent transport links: -Bus: 192, V27, H12, H14, N7, N8, N11 -Metro: L4 - Poblenou -Tram: T4- Sant Adrià Station - Ciutadella / Vila Olímpica -Renfe: Clot-Aragon R1, R2, R2N, R11 Contact us for more information.