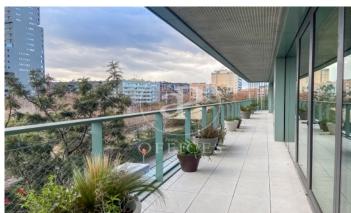

## 36,480 € | 2,041 m<sup>2</sup> | 20 €/m<sup>2</sup> | Charges 5,80€/m2/mes

Office building located in the 22@ Business Area. The offices have high quality finishes and floors without pillars to offer maximum flexibility. It is also LEED Gold and WELL Gold certified. Features: - Natural light - Open-plan spaces, free of pillars. - Toilets on each floor - Raised floor - Metal false ceiling - Aluminium profiles - Motorbike parking: 261 - Parking for bicycles and scooters: 117 spaces - Private terrace on each floor of the building - Rooftop terrace of 543 m2 - Lifts 5 - Lift 1 - Energy Efficiency Certificate: To be confirmed Excellent transport links: -Bus: 192, V27, H12, H14, N7, N8, N11 -Metro: L4 - Poblenou -Tram: T4- Sant Adrià Station - Ciutadella / Vila Olímpica -Renfe: Clot-Aragon R1, R2, R2N, R11 Contact us for more information.