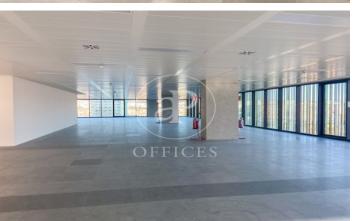

## 36,480 € | 2,041 m<sup>2</sup> | 20 €/m<sup>2</sup> | Charges 5,80€/m2/mes

Office building located in the 22@ Business Area. The offices have high quality finishes and floors without pillars to offer maximum flexibility. It is also LEED Gold and WELL Gold certified. Features: - Natural light - Open-plan spaces, free of pillars. - Toilets on each floor - Raised floor - Metal false ceiling - Aluminium profiles - Motorbike parking: 261 - Parking for bicycles and scooters: 117 spaces - Private terrace on each floor of the building - Rooftop terrace of 543 m2 - Lifts 5 - Lift 1 - Energy Efficiency Certificate: To be confirmed Excellent transport links: -Bus: 192, V27, H12, H14, N7, N8, N11 -Metro: L4 - Poblenou -Tram: T4- Sant Adrià Station - Ciutadella / Vila Olímpica -Renfe: Clot-Aragon R1, R2, R2N, R11 Contact us for more information.