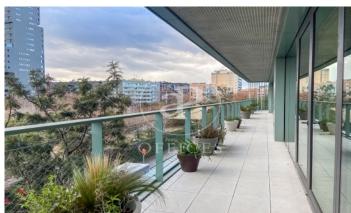

## 36,480 € | 2,034 m<sup>2</sup> | 19 €/m<sup>2</sup> | Charges 5,80€/m2/mes

Office building located in the 22@ Business Area. The offices have high quality finishes and floors without pillars to offer maximum flexibility. It is also LEED Gold and WELL Gold certified. Features: - Natural light - Open-plan spaces, free of pillars. - Toilets on each floor - Raised floor - Metal false ceiling - Aluminium profiles - Motorbike parking: 261 - Parking for bicycles and scooters: 117 spaces - Private terrace on each floor of the building - Rooftop terrace of 543 m2 - Lifts 5 - Lift 1 - Energy Efficiency Certificate: To be confirmed Excellent transport links: -Bus: 192, V27, H12, H14, N7, N8, N11 -Metro: L4 - Poblenou -Tram: T4- Sant Adrià Station - Ciutadella / Vila Olímpica -Renfe: Clot-Aragon R1, R2, R2N, R11 Contact us for more information.