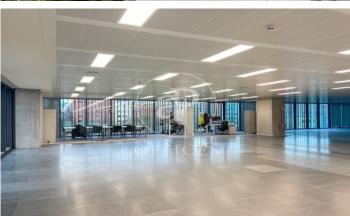

## 36,480 € | 2,034 m<sup>2</sup> | 19 €/m<sup>2</sup> | Charges 5,80€/m2/mes

Office building located in the 22@ Business Area. The offices have high quality finishes and floors without pillars to offer maximum flexibility. It is also LEED Gold and WELL Gold certified. Features: - Natural light - Open-plan spaces, free of pillars. - Toilets on each floor - Raised floor - Metal false ceiling - Aluminium profiles - Motorbike parking: 261 - Parking for bicycles and scooters: 117 spaces - Private terrace on each floor of the building - Rooftop terrace of 543 m2 - Lifts 5 - Lift 1 - Energy Efficiency Certificate: To be confirmed Excellent transport links: -Bus: 192, V27, H12, H14, N7, N8, N11 -Metro: L4 - Poblenou -Tram: T4- Sant Adrià Station - Ciutadella / Vila Olímpica -Renfe: Clot-Aragon R1, R2, R2N, R11 Contact us for more information.