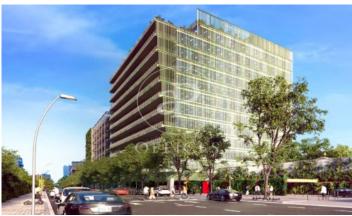

## 36,480 € | 2,034 m<sup>2</sup> | 19 €/m<sup>2</sup> | Charges 5,80€/m2/mes

Office building located in the 22@ Business Area. The offices have high quality finishes and floors without pillars to offer maximum flexibility. It is also LEED Gold and WELL Gold certified. Features: - Natural light - Open-plan spaces, free of pillars. - Toilets on each floor - Raised floor - Metal false ceiling - Aluminium profiles - Motorbike parking: 261 - Parking for bicycles and scooters: 117 spaces - Private terrace on each floor of the building - Rooftop terrace of 543 m2 - Lifts 5 - Lift 1 - Energy Efficiency Certificate: To be confirmed Excellent transport links: -Bus: 192, V27, H12, H14, N7, N8, N11 -Metro: L4 - Poblenou -Tram: T4- Sant Adrià Station - Ciutadella / Vila Olímpica -Renfe: Clot-Aragon R1, R2, R2N, R11 Contact us for more information.