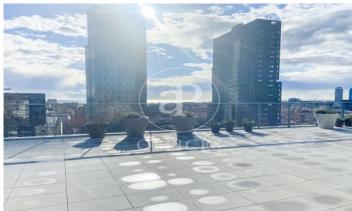

## 36,480 € | 2,034 m<sup>2</sup> | 19 €/m<sup>2</sup> | Charges 5,80€/m2/mes

Office building located in the 22@ Business Area. The offices have high quality finishes and floors without pillars to offer maximum flexibility. It is also LEED Gold and WELL Gold certified. Features: - Natural light - Open-plan spaces, free of pillars. - Toilets on each floor - Raised floor - Metal false ceiling - Aluminium profiles - Motorbike parking: 261 - Parking for bicycles and scooters: 117 spaces - Private terrace on each floor of the building - Rooftop terrace of 543 m2 - Lifts 5 - Lift 1 - Energy Efficiency Certificate: To be confirmed Excellent transport links: -Bus: 192, V27, H12, H14, N7, N8, N11 -Metro: L4 - Poblenou -Tram: T4- Sant Adrià Station - Ciutadella / Vila Olímpica -Renfe: Clot-Aragon R1, R2, R2N, R11 Contact us for more information.