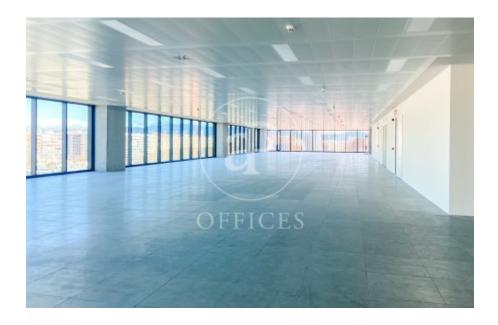

## 36,480 € | 2,034 m<sup>2</sup> | 19 €/m<sup>2</sup> | Charges 5,80€/m2/mes

Office building located in the 22@ Business Area. The offices have high quality finishes and floors without pillars to offer maximum flexibility. It is also LEED Gold and WELL Gold certified. Features: - Natural light - Open-plan spaces, free of pillars. - Toilets on each floor - Raised floor - Metal false ceiling - Aluminium profiles - Motorbike parking: 261 - Parking for bicycles and scooters: 117 spaces - Private terrace on each floor of the building - Rooftop terrace of 543 m2 - Lifts 5 - Lift 1 - Energy Efficiency Certificate: To be confirmed Excellent transport links: -Bus: 192, V27, H12, H14, N7, N8, N11 -Metro: L4 - Poblenou -Tram: T4- Sant Adrià Station - Ciutadella / Vila Olímpica -Renfe: Clot-Aragon R1, R2, R2N, R11 Contact us for more information.