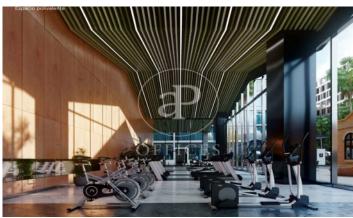

## 36,480 € | 2,034 m<sup>2</sup> | 19 €/m<sup>2</sup> | Charges 5,80€/m2/mes

Office building located in the 22@ Business Area. The offices have high quality finishes and floors without pillars to offer maximum flexibility. It is also LEED Gold and WELL Gold certified. Features: - Natural light - Open-plan spaces, free of pillars. - Toilets on each floor - Raised floor - Metal false ceiling - Aluminium profiles - Motorbike parking: 261 - Parking for bicycles and scooters: 117 spaces - Private terrace on each floor of the building - Rooftop terrace of 543 m2 - Lifts 5 - Lift 1 - Energy Efficiency Certificate: To be confirmed Excellent transport links: -Bus: 192, V27, H12, H14, N7, N8, N11 -Metro: L4 - Poblenou -Tram: T4- Sant Adrià Station - Ciutadella / Vila Olímpica -Renfe: Clot-Aragon R1, R2, R2N, R11 Contact us for more information.