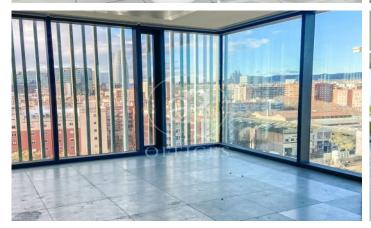

## 36,480 € | 2,034 m<sup>2</sup> | 19 €/m<sup>2</sup> | Charges 5,80€/m2/mes

Office building located in the 22@ Business Area. The offices have high quality finishes and floors without pillars to offer maximum flexibility. It is also LEED Gold and WELL Gold certified. Features: - Natural light - Open-plan spaces, free of pillars. - Toilets on each floor - Raised floor - Metal false ceiling - Aluminium profiles - Motorbike parking: 261 - Parking for bicycles and scooters: 117 spaces - Private terrace on each floor of the building - Rooftop terrace of 543 m2 - Lifts 5 - Lift 1 - Energy Efficiency Certificate: To be confirmed Excellent transport links: -Bus: 192, V27, H12, H14, N7, N8, N11 -Metro: L4 - Poblenou -Tram: T4- Sant Adrià Station - Ciutadella / Vila Olímpica -Renfe: Clot-Aragon R1, R2, R2N, R11 Contact us for more information.