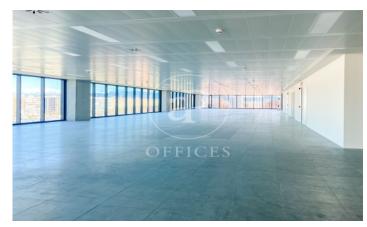

## 36,480 € | 2,034 m<sup>2</sup> | 19 €/m<sup>2</sup> | Charges 5,80€/m2/mes

Office building located in the 22@ Business Area. The offices have high quality finishes and floors without pillars to offer maximum flexibility. It is also LEED Gold and WELL Gold certified. Features: - Natural light - Open-plan spaces, free of pillars. - Toilets on each floor - Raised floor - Metal false ceiling - Aluminium profiles - Motorbike parking: 261 - Parking for bicycles and scooters: 117 spaces - Private terrace on each floor of the building - Rooftop terrace of 543 m2 - Lifts 5 - Lift 1 - Energy Efficiency Certificate: To be confirmed Excellent transport links: -Bus: 192, V27, H12, H14, N7, N8, N11 -Metro: L4 - Poblenou -Tram: T4- Sant Adrià Station - Ciutadella / Vila Olímpica -Renfe: Clot-Aragon R1, R2, R2N, R11 Contact us for more information.