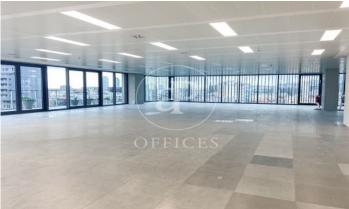

## 36,480 € | 2,034 m<sup>2</sup> | 19 €/m<sup>2</sup> | Charges 5,80€/m2/mes

Office building located in the 22@ Business Area. The offices have high quality finishes and floors without pillars to offer maximum flexibility. It is also LEED Gold and WELL Gold certified. Features: - Natural light - Open-plan spaces, free of pillars. - Toilets on each floor - Raised floor - Metal false ceiling - Aluminium profiles - Motorbike parking: 261 - Parking for bicycles and scooters: 117 spaces - Private terrace on each floor of the building - Rooftop terrace of 543 m2 - Lifts 5 - Lift 1 - Energy Efficiency Certificate: To be confirmed Excellent transport links: -Bus: 192, V27, H12, H14, N7, N8, N11 -Metro: L4 - Poblenou -Tram: T4- Sant Adrià Station - Ciutadella / Vila Olímpica -Renfe: Clot-Aragon R1, R2, R2N, R11 Contact us for more information.