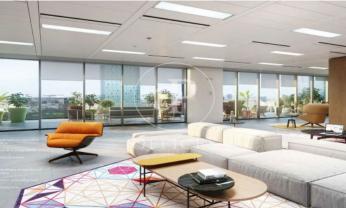

## 36,480 € | 2,034 m<sup>2</sup> | 19 €/m<sup>2</sup> | Charges 5,80€/m2/mes

Office building located in the 22@ Business Area. The offices have high quality finishes and floors without pillars to offer maximum flexibility. It is also LEED Gold and WELL Gold certified. Features: - Natural light - Open-plan spaces, free of pillars. - Toilets on each floor - Raised floor - Metal false ceiling - Aluminium profiles - Motorbike parking: 261 - Parking for bicycles and scooters: 117 spaces - Private terrace on each floor of the building - Rooftop terrace of 543 m2 - Lifts 5 - Lift 1 - Energy Efficiency Certificate: To be confirmed Excellent transport links: -Bus: 192, V27, H12, H14, N7, N8, N11 -Metro: L4 - Poblenou -Tram: T4- Sant Adrià Station - Ciutadella / Vila Olímpica -Renfe: Clot-Aragon R1, R2, R2N, R11 Contact us for more information.