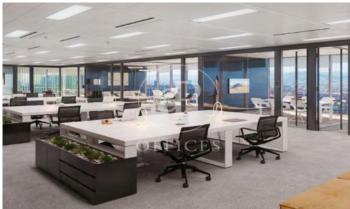

## 36,480 € | 2,034 m<sup>2</sup> | 19 €/m<sup>2</sup> | Charges 5,80€/m2/mes

Office building located in the 22@ Business Area. The offices have high quality finishes and floors without pillars to offer maximum flexibility. It is also LEED Gold and WELL Gold certified. Features: - Natural light - Open-plan spaces, free of pillars. - Toilets on each floor - Raised floor - Metal false ceiling - Aluminium profiles - Motorbike parking: 261 - Parking for bicycles and scooters: 117 spaces - Private terrace on each floor of the building - Rooftop terrace of 543 m2 - Lifts 5 - Lift 1 - Energy Efficiency Certificate: To be confirmed Excellent transport links: -Bus: 192, V27, H12, H14, N7, N8, N11 -Metro: L4 - Poblenou -Tram: T4- Sant Adrià Station - Ciutadella / Vila Olímpica -Renfe: Clot-Aragon R1, R2, R2N, R11 Contact us for more information.