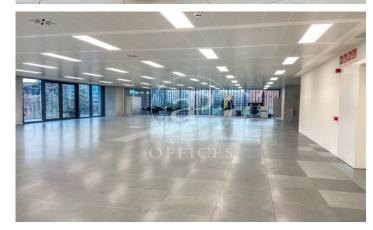

## 36,480 € | 2,034 m<sup>2</sup> | 19 €/m<sup>2</sup> | Charges 5,80€/m2/mes

Office building located in the 22@ Business Area. The offices have high quality finishes and floors without pillars to offer maximum flexibility. It is also LEED Gold and WELL Gold certified. Features: - Natural light - Open-plan spaces, free of pillars. - Toilets on each floor - Raised floor - Metal false ceiling - Aluminium profiles - Motorbike parking: 261 - Parking for bicycles and scooters: 117 spaces - Private terrace on each floor of the building - Rooftop terrace of 543 m2 - Lifts 5 - Lift 1 - Energy Efficiency Certificate: To be confirmed Excellent transport links: -Bus: 192, V27, H12, H14, N7, N8, N11 -Metro: L4 - Poblenou -Tram: T4- Sant Adrià Station - Ciutadella / Vila Olímpica -Renfe: Clot-Aragon R1, R2, R2N, R11 Contact us for more information.