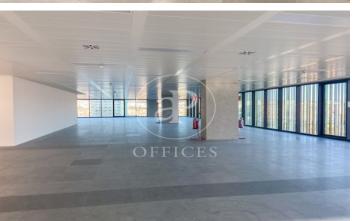

## 36,480 € | 2,034 m<sup>2</sup> | 19 €/m<sup>2</sup> | Charges 5,80€/m2/mes

Office building located in the 22@ Business Area. The offices have high quality finishes and floors without pillars to offer maximum flexibility. It is also LEED Gold and WELL Gold certified. Features: - Natural light - Open-plan spaces, free of pillars. - Toilets on each floor - Raised floor - Metal false ceiling - Aluminium profiles - Motorbike parking: 261 - Parking for bicycles and scooters: 117 spaces - Private terrace on each floor of the building - Rooftop terrace of 543 m2 - Lifts 5 - Lift 1 - Energy Efficiency Certificate: To be confirmed Excellent transport links: -Bus: 192, V27, H12, H14, N7, N8, N11 -Metro: L4 - Poblenou -Tram: T4- Sant Adrià Station - Ciutadella / Vila Olímpica -Renfe: Clot-Aragon R1, R2, R2N, R11 Contact us for more information.