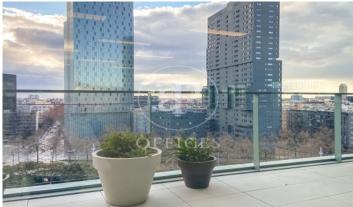

## 36,480 € | 2,034 m<sup>2</sup> | 19 €/m<sup>2</sup> | Charges 5,80€/m2/mes

Office building located in the 22@ Business Area. The offices have high quality finishes and floors without pillars to offer maximum flexibility. It is also LEED Gold and WELL Gold certified. Features: - Natural light - Open-plan spaces, free of pillars. - Toilets on each floor - Raised floor - Metal false ceiling - Aluminium profiles - Motorbike parking: 261 - Parking for bicycles and scooters: 117 spaces - Private terrace on each floor of the building - Rooftop terrace of 543 m2 - Lifts 5 - Lift 1 - Energy Efficiency Certificate: To be confirmed Excellent transport links: -Bus: 192, V27, H12, H14, N7, N8, N11 -Metro: L4 - Poblenou -Tram: T4- Sant Adrià Station - Ciutadella / Vila Olímpica -Renfe: Clot-Aragon R1, R2, R2N, R11 Contact us for more information.