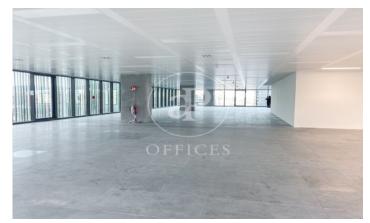

## 36,480 € | 2,034 m<sup>2</sup> | 19 €/m<sup>2</sup> | Charges 5,80€/m2/mes

Office building located in the 22@ Business Area. The offices have high quality finishes and floors without pillars to offer maximum flexibility. It is also LEED Gold and WELL Gold certified. Features: - Natural light - Open-plan spaces, free of pillars. - Toilets on each floor - Raised floor - Metal false ceiling - Aluminium profiles - Motorbike parking: 261 - Parking for bicycles and scooters: 117 spaces - Private terrace on each floor of the building - Rooftop terrace of 543 m2 - Lifts 5 - Lift 1 - Energy Efficiency Certificate: To be confirmed Excellent transport links: -Bus: 192, V27, H12, H14, N7, N8, N11 -Metro: L4 - Poblenou -Tram: T4- Sant Adrià Station - Ciutadella / Vila Olímpica -Renfe: Clot-Aragon R1, R2, R2N, R11 Contact us for more information.