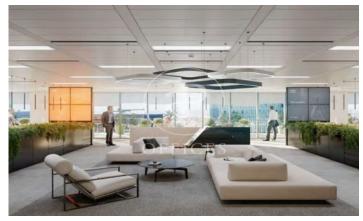

## 36,480 € | 2,034 m<sup>2</sup> | 19 €/m<sup>2</sup> | Charges 5,80€/m2/mes

Office building located in the 22@ Business Area. The offices have high quality finishes and floors without pillars to offer maximum flexibility. It is also LEED Gold and WELL Gold certified. Features: - Natural light - Open-plan spaces, free of pillars. - Toilets on each floor - Raised floor - Metal false ceiling - Aluminium profiles - Motorbike parking: 261 - Parking for bicycles and scooters: 117 spaces - Private terrace on each floor of the building - Rooftop terrace of 543 m2 - Lifts 5 - Lift 1 - Energy Efficiency Certificate: To be confirmed Excellent transport links: -Bus: 192, V27, H12, H14, N7, N8, N11 -Metro: L4 - Poblenou -Tram: T4- Sant Adrià Station - Ciutadella / Vila Olímpica -Renfe: Clot-Aragon R1, R2, R2N, R11 Contact us for more information.