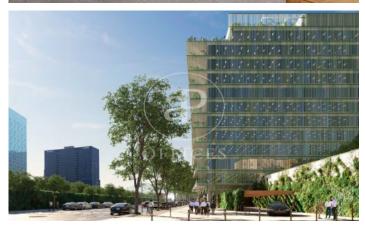

## 36,480 € | 2,034 m<sup>2</sup> | 19 €/m<sup>2</sup> | Charges 5,80€/m2/mes

Office building located in the 22@ Business Area. The offices have high quality finishes and floors without pillars to offer maximum flexibility. It is also LEED Gold and WELL Gold certified. Features: - Natural light - Open-plan spaces, free of pillars. - Toilets on each floor - Raised floor - Metal false ceiling - Aluminium profiles - Motorbike parking: 261 - Parking for bicycles and scooters: 117 spaces - Private terrace on each floor of the building - Rooftop terrace of 543 m2 - Lifts 5 - Lift 1 - Energy Efficiency Certificate: To be confirmed Excellent transport links: -Bus: 192, V27, H12, H14, N7, N8, N11 -Metro: L4 - Poblenou -Tram: T4- Sant Adrià Station - Ciutadella / Vila Olímpica -Renfe: Clot-Aragon R1, R2, R2N, R11 Contact us for more information.