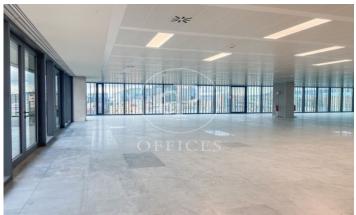

## 36,480 € | 2,034 m<sup>2</sup> | 19 €/m<sup>2</sup> | Charges 5,80€/m2/mes

Office building located in the 22@ Business Area. The offices have high quality finishes and floors without pillars to offer maximum flexibility. It is also LEED Gold and WELL Gold certified. Features: - Natural light - Open-plan spaces, free of pillars. - Toilets on each floor - Raised floor - Metal false ceiling - Aluminium profiles - Motorbike parking: 261 - Parking for bicycles and scooters: 117 spaces - Private terrace on each floor of the building - Rooftop terrace of 543 m2 - Lifts 5 - Lift 1 - Energy Efficiency Certificate: To be confirmed Excellent transport links: -Bus: 192, V27, H12, H14, N7, N8, N11 -Metro: L4 - Poblenou -Tram: T4- Sant Adrià Station - Ciutadella / Vila Olímpica -Renfe: Clot-Aragon R1, R2, R2N, R11 Contact us for more information.