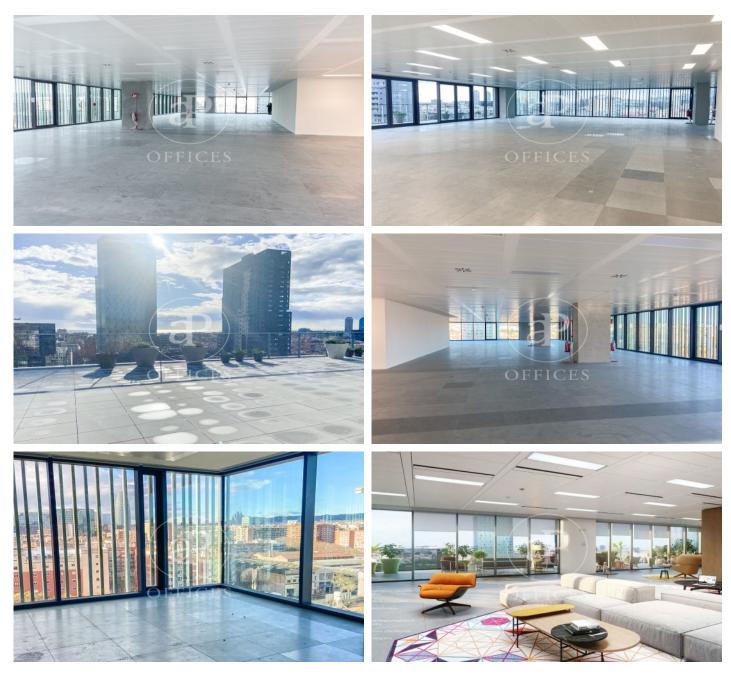

### 36,480 € | 2,030 m<sup>2</sup> | 18 €/m<sup>2</sup> | Charges 5,80€/m2/mes

Office building located in the 22@ Business Area. The offices have high quality finishes and floors without pillars to offer maximum flexibility. It is also LEED Gold and WELL Gold certified. Features: - Natural light - Open-plan spaces, free of pillars. - Toilets on each floor - Raised floor - Metal false ceiling - Aluminium profiles - Motorbike parking: 261 - Parking for bicycles and scooters: 117 spaces - Private terrace on each floor of the building - Rooftop terrace of 543 m2 - Lifts 5 - Lift 1 - Energy Efficiency Certificate: To be confirmed Excellent transport links: -Bus: 192, V27, H12, H14, N7, N8, N11 -Metro: L4 - Poblenou -Tram: T4- Sant Adrià Station - Ciutadella / Vila Olímpica -Renfe: Clot-Aragon R1, R2, R2N, R11 Contact us for more information.