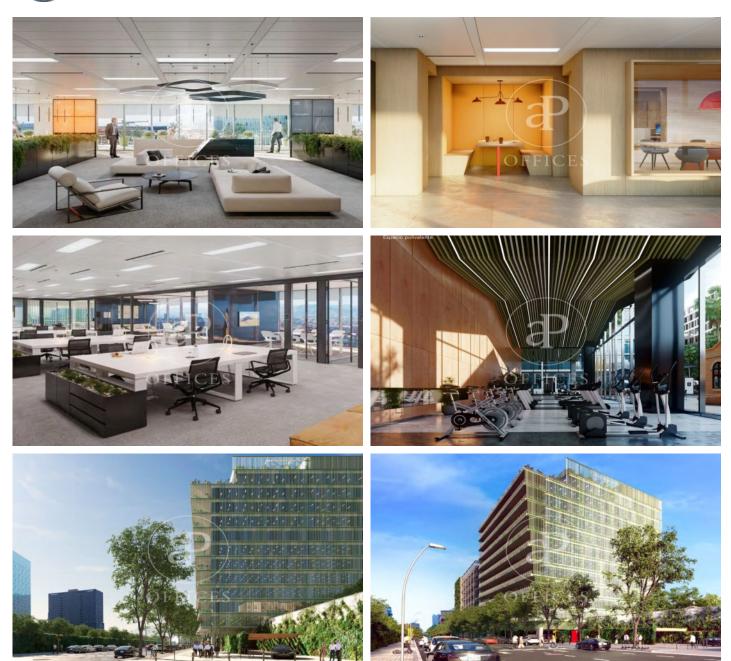

### 36,480 € | 2,030 m<sup>2</sup> | 18 €/m<sup>2</sup> | Charges 5,80€/m2/mes

Office building located in the 22@ Business Area. The offices have high quality finishes and floors without pillars to offer maximum flexibility. It is also LEED Gold and WELL Gold certified. Features: - Natural light - Open-plan spaces, free of pillars. - Toilets on each floor - Raised floor - Metal false ceiling - Aluminium profiles - Motorbike parking: 261 - Parking for bicycles and scooters: 117 spaces - Private terrace on each floor of the building - Rooftop terrace of 543 m2 - Lifts 5 - Lift 1 - Energy Efficiency Certificate: To be confirmed Excellent transport links: -Bus: 192, V27, H12, H14, N7, N8, N11 -Metro: L4 - Poblenou -Tram: T4- Sant Adrià Station - Ciutadella / Vila Olímpica -Renfe: Clot-Aragon R1, R2, R2N, R11 Contact us for more information.