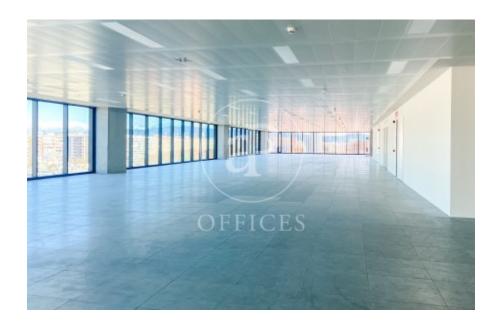

### 36,480 € | 2,030 m<sup>2</sup> | 18 €/m<sup>2</sup> | Charges 5,80€/m2/mes

Office building located in the 22@ Business Area. The offices have high quality finishes and floors without pillars to offer maximum flexibility. It is also LEED Gold and WELL Gold certified. Features: - Natural light - Open-plan spaces, free of pillars. - Toilets on each floor - Raised floor - Metal false ceiling - Aluminium profiles - Motorbike parking: 261 - Parking for bicycles and scooters: 117 spaces - Private terrace on each floor of the building - Rooftop terrace of 543 m2 - Lifts 5 - Lift 1 - Energy Efficiency Certificate: To be confirmed Excellent transport links: -Bus: 192, V27, H12, H14, N7, N8, N11 -Metro: L4 - Poblenou -Tram: T4- Sant Adrià Station - Ciutadella / Vila Olímpica -Renfe: Clot-Aragon R1, R2, R2N, R11 Contact us for more information.