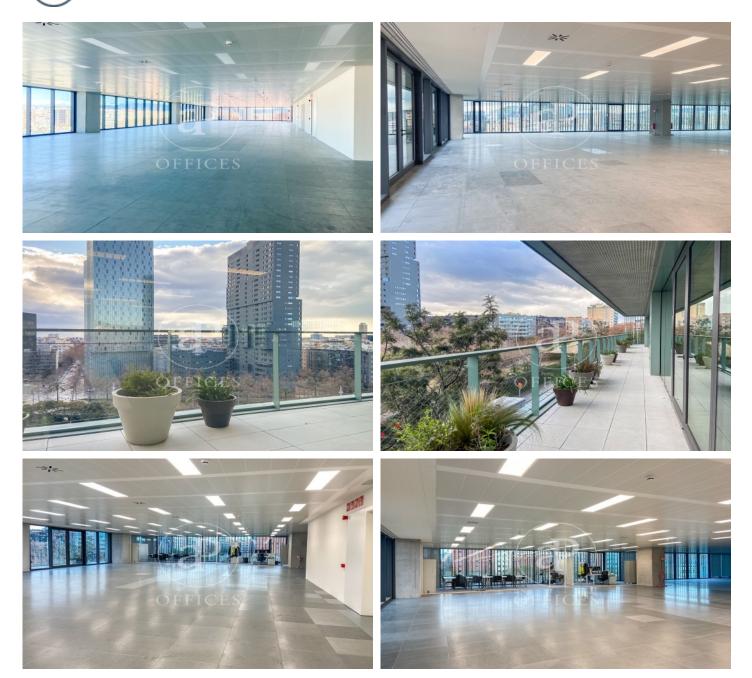

### 36,480 € | 2,030 m<sup>2</sup> | 18 €/m<sup>2</sup> | Charges 5,80€/m2/mes

Office building located in the 22@ Business Area. The offices have high quality finishes and floors without pillars to offer maximum flexibility. It is also LEED Gold and WELL Gold certified. Features: - Natural light - Open-plan spaces, free of pillars. - Toilets on each floor - Raised floor - Metal false ceiling - Aluminium profiles - Motorbike parking: 261 - Parking for bicycles and scooters: 117 spaces - Private terrace on each floor of the building - Rooftop terrace of 543 m2 - Lifts 5 - Lift 1 - Energy Efficiency Certificate: To be confirmed Excellent transport links: -Bus: 192, V27, H12, H14, N7, N8, N11 -Metro: L4 - Poblenou -Tram: T4- Sant Adrià Station - Ciutadella / Vila Olímpica -Renfe: Clot-Aragon R1, R2, R2N, R11 Contact us for more information.