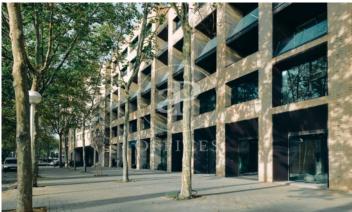

## Price from 25,238 € | Surface 1147 m² - 2209 m² | 3 Units

Building located in the area of the Olympic Village of Barcelona, in the technological district of 22@ and a few metres from the Paseo Marítimo of Barcelona. Joan Miró 21 is a project in which the building is being completely refurbished. Respecting and taking into account its industrial past, the building will present an industrial look & feel combined with modern elements resulting in a representative and unique building. It consists of ground floor plus 5 upper floors, has a private terrace and another communal terrace on the 4th floor, and a basement floor destined to garage spaces for cars and bicycles. Completely diaphanous office floors, with plenty of natural light and very efficient. The building will have LEED Gold qualification. Joan Miró 21 is well served by public transport and communications. In private transport, access via the Ronda Litoral ring road. In public transport, it has the L4 metro line that connects in a few minutes with the centre of Barcelona. There are also numerous urban and interurban bus lines. Sants Station is 15 minutes away by car, and the airport is 25 minutes away by car. Contact us for more information.