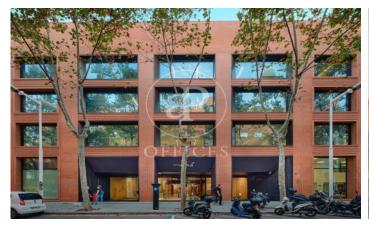

## Price from 25,238 € | Surface 1147 m² - 2209 m² | 3 Units

Building located in the area of the Olympic Village of Barcelona, in the technological district of 22@ and a few metres from the Paseo Marítimo of Barcelona. Joan Miró 21 is a project in which the building is being completely refurbished. Respecting and taking into account its industrial past, the building will present an industrial look & feel combined with modern elements resulting in a representative and unique building. It consists of ground floor plus 5 upper floors, has a private terrace and another communal terrace on the 4th floor, and a basement floor destined to garage spaces for cars and bicycles. Completely diaphanous office floors, with plenty of natural light and very efficient. The building will have LEED Gold qualification. Joan Miró 21 is well served by public transport and communications. In private transport, access via the Ronda Litoral ring road. In public transport, it has the L4 metro line that connects in a few minutes with the centre of Barcelona. There are also numerous urban and interurban bus lines. Sants Station is 15 minutes away by car, and the airport is 25 minutes away by car. Contact us for more information.