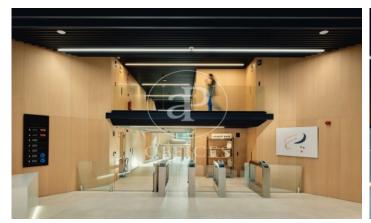

## Price from 25,238 € | Surface 1147 m² - 2209 m² | 3 Units

Building located in the area of the Olympic Village of Barcelona, in the technological district of 22@ and a few metres from the Paseo Marítimo of Barcelona. Joan Miró 21 is a project in which the building is being completely refurbished. Respecting and taking into account its industrial past, the building will present an industrial look & feel combined with modern elements resulting in a representative and unique building. It consists of ground floor plus 5 upper floors, has a private terrace and another communal terrace on the 4th floor, and a basement floor destined to garage spaces for cars and bicycles. Completely diaphanous office floors, with plenty of natural light and very efficient. The building will have LEED Gold qualification. Joan Miró 21 is well served by public transport and communications. In private transport, access via the Ronda Litoral ring road. In public transport, it has the L4 metro line that connects in a few minutes with the centre of Barcelona. There are also numerous urban and interurban bus lines. Sants Station is 15 minutes away by car, and the airport is 25 minutes away by car. Contact us for more information.