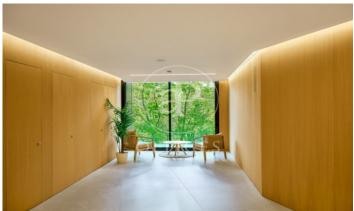

## Price from 25,238 € | Surface 1147 m² - 2209 m² | 3 Units

Building located in the area of the Olympic Village of Barcelona, in the technological district of 22@ and a few metres from the Paseo Marítimo of Barcelona. Joan Miró 21 is a project in which the building is being completely refurbished. Respecting and taking into account its industrial past, the building will present an industrial look & feel combined with modern elements resulting in a representative and unique building. It consists of ground floor plus 5 upper floors, has a private terrace and another communal terrace on the 4th floor, and a basement floor destined to garage spaces for cars and bicycles. Completely diaphanous office floors, with plenty of natural light and very efficient. The building will have LEED Gold qualification. Joan Miró 21 is well served by public transport and communications. In private transport, access via the Ronda Litoral ring road. In public transport, it has the L4 metro line that connects in a few minutes with the centre of Barcelona. There are also numerous urban and interurban bus lines. Sants Station is 15 minutes away by car, and the airport is 25 minutes away by car. Contact us for more information.