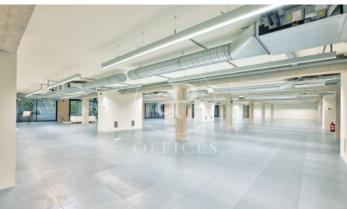

## Price from 25,238 € | Surface 1147 m² - 2209 m² | 3 Units

Building located in the area of the Olympic Village of Barcelona, in the technological district of 22@ and a few metres from the Paseo Marítimo of Barcelona. Joan Miró 21 is a project in which the building is being completely refurbished. Respecting and taking into account its industrial past, the building will present an industrial look & feel combined with modern elements resulting in a representative and unique building. It consists of ground floor plus 5 upper floors, has a private terrace and another communal terrace on the 4th floor, and a basement floor destined to garage spaces for cars and bicycles. Completely diaphanous office floors, with plenty of natural light and very efficient. The building will have LEED Gold qualification. Joan Miró 21 is well served by public transport and communications. In private transport, access via the Ronda Litoral ring road. In public transport, it has the L4 metro line that connects in a few minutes with the centre of Barcelona. There are also numerous urban and interurban bus lines. Sants Station is 15 minutes away by car, and the airport is 25 minutes away by car. Contact us for more information.