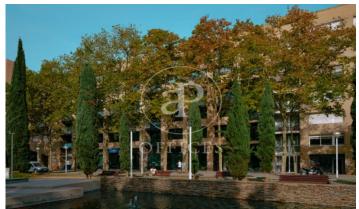

## Price from 25,238 € | Surface 1147 m² - 2209 m² | 3 Units

Building located in the area of the Olympic Village of Barcelona, in the technological district of 22@ and a few metres from the Paseo Marítimo of Barcelona. Joan Miró 21 is a project in which the building is being completely refurbished. Respecting and taking into account its industrial past, the building will present an industrial look & feel combined with modern elements resulting in a representative and unique building. It consists of ground floor plus 5 upper floors, has a private terrace and another communal terrace on the 4th floor, and a basement floor destined to garage spaces for cars and bicycles. Completely diaphanous office floors, with plenty of natural light and very efficient. The building will have LEED Gold qualification. Joan Miró 21 is well served by public transport and communications. In private transport, access via the Ronda Litoral ring road. In public transport, it has the L4 metro line that connects in a few minutes with the centre of Barcelona. There are also numerous urban and interurban bus lines. Sants Station is 15 minutes away by car, and the airport is 25 minutes away by car. Contact us for more information.