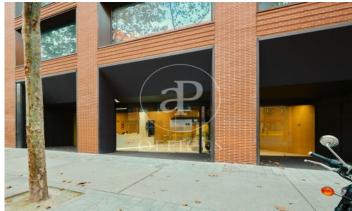

## Price from 25,238 € | Surface 1147 m² - 2209 m² | 3 Units

Building located in the area of the Olympic Village of Barcelona, in the technological district of 22@ and a few metres from the Paseo Marítimo of Barcelona. Joan Miró 21 is a project in which the building is being completely refurbished. Respecting and taking into account its industrial past, the building will present an industrial look & feel combined with modern elements resulting in a representative and unique building. It consists of ground floor plus 5 upper floors, has a private terrace and another communal terrace on the 4th floor, and a basement floor destined to garage spaces for cars and bicycles. Completely diaphanous office floors, with plenty of natural light and very efficient. The building will have LEED Gold qualification. Joan Miró 21 is well served by public transport and communications. In private transport, access via the Ronda Litoral ring road. In public transport, it has the L4 metro line that connects in a few minutes with the centre of Barcelona. There are also numerous urban and interurban bus lines. Sants Station is 15 minutes away by car, and the airport is 25 minutes away by car. Contact us for more information.