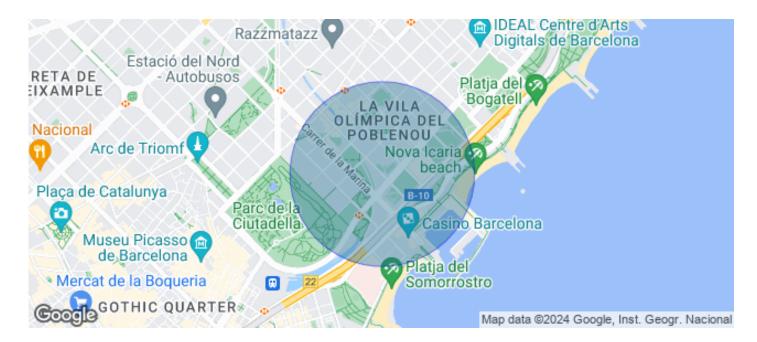

## Price from 25,238 € | Surface 1147 m² - 2209 m² | 3 Units

Building located in the area of the Olympic Village of Barcelona, in the technological district of 22@ and a few metres from the Paseo Marítimo of Barcelona. Joan Miró 21 is a project in which the building is being completely refurbished. Respecting and taking into account its industrial past, the building will present an industrial look & feel combined with modern elements resulting in a representative and unique building. It consists of ground floor plus 5 upper floors, has a private terrace and another communal terrace on the 4th floor, and a basement floor destined to garage spaces for cars and bicycles. Completely diaphanous office floors, with plenty of natural light and very efficient. The building will have LEED Gold qualification. Joan Miró 21 is well served by public transport and communications. In private transport, access via the Ronda Litoral ring road. In public transport, it has the L4 metro line that connects in a few minutes with the centre of Barcelona. There are also numerous urban and interurban bus lines. Sants Station is 15 minutes away by car, and the airport is 25 minutes away by car. Contact us for more information.