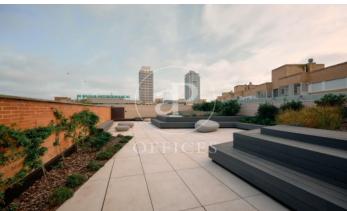

## Price from 25,238 € | Surface 1147 m² - 2209 m² | 3 Units

Building located in the area of the Olympic Village of Barcelona, in the technological district of 22@ and a few metres from the Paseo Marítimo of Barcelona. Joan Miró 21 is a project in which the building is being completely refurbished. Respecting and taking into account its industrial past, the building will present an industrial look & feel combined with modern elements resulting in a representative and unique building. It consists of ground floor plus 5 upper floors, has a private terrace and another communal terrace on the 4th floor, and a basement floor destined to garage spaces for cars and bicycles. Completely diaphanous office floors, with plenty of natural light and very efficient. The building will have LEED Gold qualification. Joan Miró 21 is well served by public transport and communications. In private transport, access via the Ronda Litoral ring road. In public transport, it has the L4 metro line that connects in a few minutes with the centre of Barcelona. There are also numerous urban and interurban bus lines. Sants Station is 15 minutes away by car, and the airport is 25 minutes away by car. Contact us for more information.