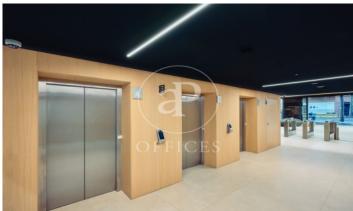

## Price from 25,238 € | Surface 1147 m² - 2209 m² | 3 Units

Building located in the area of the Olympic Village of Barcelona, in the technological district of 22@ and a few metres from the Paseo Marítimo of Barcelona. Joan Miró 21 is a project in which the building is being completely refurbished. Respecting and taking into account its industrial past, the building will present an industrial look & feel combined with modern elements resulting in a representative and unique building. It consists of ground floor plus 5 upper floors, has a private terrace and another communal terrace on the 4th floor, and a basement floor destined to garage spaces for cars and bicycles. Completely diaphanous office floors, with plenty of natural light and very efficient. The building will have LEED Gold qualification. Joan Miró 21 is well served by public transport and communications. In private transport, access via the Ronda Litoral ring road. In public transport, it has the L4 metro line that connects in a few minutes with the centre of Barcelona. There are also numerous urban and interurban bus lines. Sants Station is 15 minutes away by car, and the airport is 25 minutes away by car. Contact us for more information.