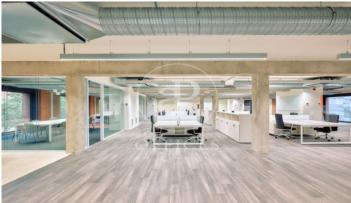

## Price from 25,238 € | Surface 1147 m² - 2209 m² | 3 Units

Building located in the area of the Olympic Village of Barcelona, in the technological district of 22@ and a few metres from the Paseo Marítimo of Barcelona. Joan Miró 21 is a project in which the building is being completely refurbished. Respecting and taking into account its industrial past, the building will present an industrial look & feel combined with modern elements resulting in a representative and unique building. It consists of ground floor plus 5 upper floors, has a private terrace and another communal terrace on the 4th floor, and a basement floor destined to garage spaces for cars and bicycles. Completely diaphanous office floors, with plenty of natural light and very efficient. The building will have LEED Gold qualification. Joan Miró 21 is well served by public transport and communications. In private transport, access via the Ronda Litoral ring road. In public transport, it has the L4 metro line that connects in a few minutes with the centre of Barcelona. There are also numerous urban and interurban bus lines. Sants Station is 15 minutes away by car, and the airport is 25 minutes away by car. Contact us for more information.