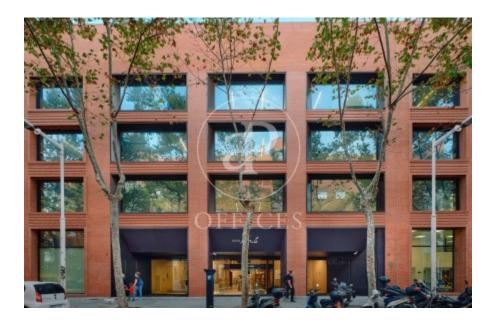

## Price from 25,238 € | Surface 1147 m² - 2209 m² | 3 Units

Building located in the area of the Olympic Village of Barcelona, in the technological district of 22@ and a few metres from the Paseo Marítimo of Barcelona. Joan Miró 21 is a project in which the building is being completely refurbished. Respecting and taking into account its industrial past, the building will present an industrial look & feel combined with modern elements resulting in a representative and unique building. It consists of ground floor plus 5 upper floors, has a private terrace and another communal terrace on the 4th floor, and a basement floor destined to garage spaces for cars and bicycles. Completely diaphanous office floors, with plenty of natural light and very efficient. The building will have LEED Gold qualification. Joan Miró 21 is well served by public transport and communications. In private transport, access via the Ronda Litoral ring road. In public transport, it has the L4 metro line that connects in a few minutes with the centre of Barcelona. There are also numerous urban and interurban bus lines. Sants Station is 15 minutes away by car, and the airport is 25 minutes away by car. Contact us for more information.