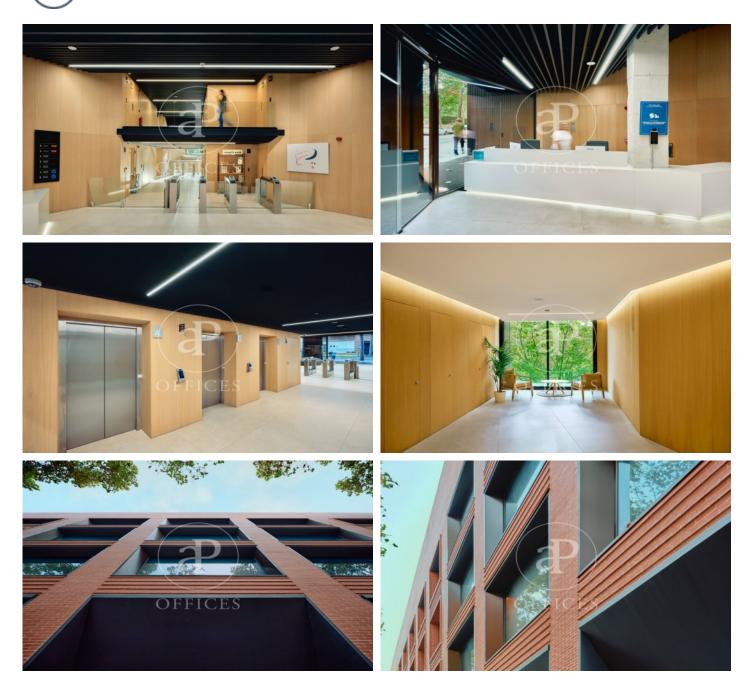

## 25,238 € | 1,147 m<sup>2</sup> | 22 €/m<sup>2</sup> | Charges 4,80€/m2/mes

Building located in the area of the Olympic Village of Barcelona, in the technological district of 22@ and a few metres from the Paseo Marítimo of Barcelona. Joan Miró 21 is a project in which the building is being completely refurbished. Respecting and taking into account its industrial past, the building will present an industrial look & feel combined with modern elements resulting in a representative and unique building. It consists of ground floor plus 5 upper floors, has a private terrace and another communal terrace on the 4th floor, and a basement floor destined to garage spaces for cars and bicycles. Completely diaphanous office floors, with plenty of natural light and very efficient. The building will have LEED Gold qualification. Joan Miró 21 is well served by public transport and communications. In private transport, access via the Ronda Litoral ring road. In public transport, it has the L4 metro line that connects in a few minutes with the centre of Barcelona. There are also numerous urban and interurban bus lines. Sants Station is 15 minutes away by car, and the airport is 25 minutes away by car. Contact us for more information.