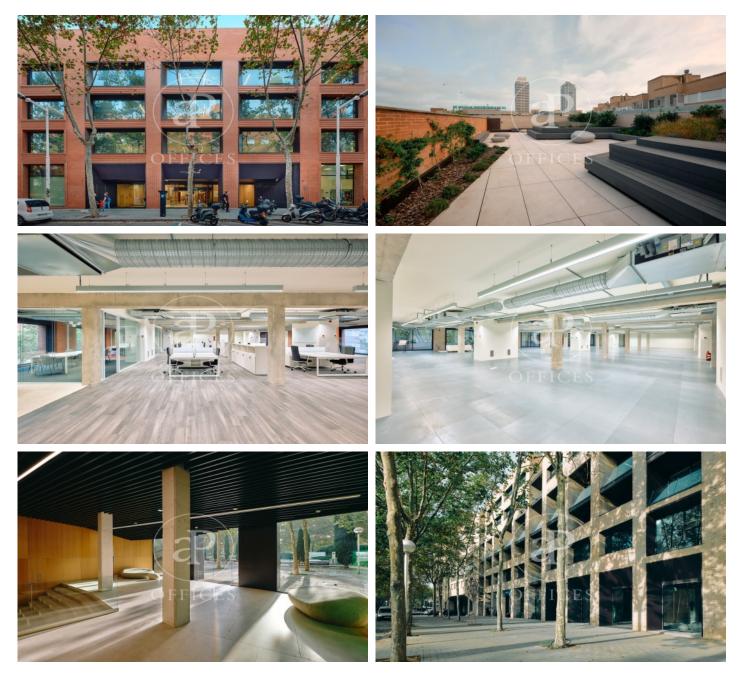

## 25,238 € | 1,147 m<sup>2</sup> | 22 €/m<sup>2</sup> | Charges 4,80€/m2/mes

Building located in the area of the Olympic Village of Barcelona, in the technological district of 22@ and a few metres from the Paseo Marítimo of Barcelona. Joan Miró 21 is a project in which the building is being completely refurbished. Respecting and taking into account its industrial past, the building will present an industrial look & feel combined with modern elements resulting in a representative and unique building. It consists of ground floor plus 5 upper floors, has a private terrace and another communal terrace on the 4th floor, and a basement floor destined to garage spaces for cars and bicycles. Completely diaphanous office floors, with plenty of natural light and very efficient. The building will have LEED Gold qualification. Joan Miró 21 is well served by public transport and communications. In private transport, access via the Ronda Litoral ring road. In public transport, it has the L4 metro line that connects in a few minutes with the centre of Barcelona. There are also numerous urban and interurban bus lines. Sants Station is 15 minutes away by car, and the airport is 25 minutes away by car. Contact us for more information.