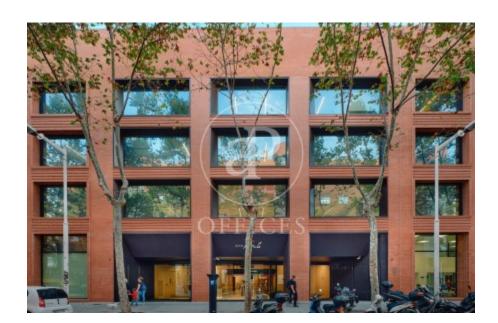

## 25,238 € | 1,147 m<sup>2</sup> | 22 €/m<sup>2</sup> | Charges 4,80€/m2/mes

Building located in the area of the Olympic Village of Barcelona, in the technological district of 22@ and a few metres from the Paseo Marítimo of Barcelona. Joan Miró 21 is a project in which the building is being completely refurbished. Respecting and taking into account its industrial past, the building will present an industrial look & feel combined with modern elements resulting in a representative and unique building. It consists of ground floor plus 5 upper floors, has a private terrace and another communal terrace on the 4th floor, and a basement floor destined to garage spaces for cars and bicycles. Completely diaphanous office floors, with plenty of natural light and very efficient. The building will have LEED Gold qualification. Joan Miró 21 is well served by public transport and communications. In private transport, access via the Ronda Litoral ring road. In public transport, it has the L4 metro line that connects in a few minutes with the centre of Barcelona. There are also numerous urban and interurban bus lines. Sants Station is 15 minutes away by car, and the airport is 25 minutes away by car. Contact us for more information.