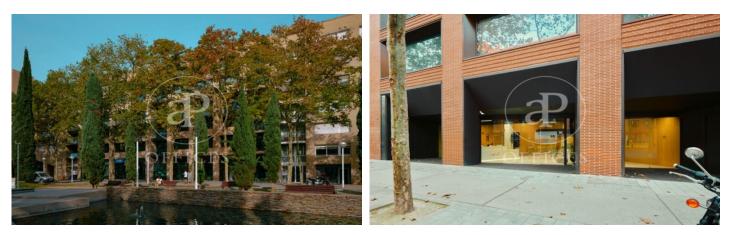

## 25,238 € | 1,147 m<sup>2</sup> | 22 €/m<sup>2</sup> | Charges 4,80€/m2/mes

Building located in the area of the Olympic Village of Barcelona, in the technological district of 22@ and a few metres from the Paseo Marítimo of Barcelona. Joan Miró 21 is a project in which the building is being completely refurbished. Respecting and taking into account its industrial past, the building will present an industrial look & feel combined with modern elements resulting in a representative and unique building. It consists of ground floor plus 5 upper floors, has a private terrace and another communal terrace on the 4th floor, and a basement floor destined to garage spaces for cars and bicycles. Completely diaphanous office floors, with plenty of natural light and very efficient. The building will have LEED Gold qualification. Joan Miró 21 is well served by public transport and communications. In private transport, access via the Ronda Litoral ring road. In public transport, it has the L4 metro line that connects in a few minutes with the centre of Barcelona. There are also numerous urban and interurban bus lines. Sants Station is 15 minutes away by car, and the airport is 25 minutes away by car. Contact us for more information.