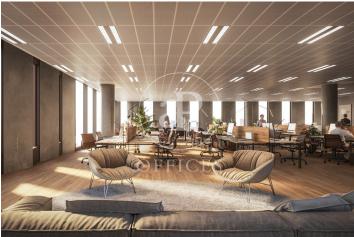

## 15,295 € | 1,903 m<sup>2</sup> | 19 €/m<sup>2</sup> | IBI A confirmar | Charges A confirmar

22@ north, a transforming location. The Dmoura1 office building is a benchmark in everything that makes a difference. The 22@ innovation district is a consolidated success story, and is now considered the leading technology hub in southern Europe and a magnet for talent. GCA's architecture pays homage to Poblenou's industrial past, integrating traditional heritage with best practices and the latest technologies. Dmoura1 enjoys a privileged corner location, with plenty of natural light and unobstructed views over the semi-pedestrianised urban green zone of Carrer Cristóbal de Moura. The spacious lobby is comfortable and welcoming: with high ceilings and views of the outdoor garden areas, it is ideal for receiving visitors, hanging out or holding informal meetings. A traditional or technological style, combined with a dynamic and flexible layout, allows the offices to adapt to different working cultures. Optimised for every need. Socialising at work has never been easier thanks to the terraces found on different floors of the building, connecting the indoors and outdoors. These can be private or communal, depending on the needs of the occupants. Flexible spaces: A surface area of more than 1,600 m2 between ground floor and basement -1 can be customised to meet the need [...]