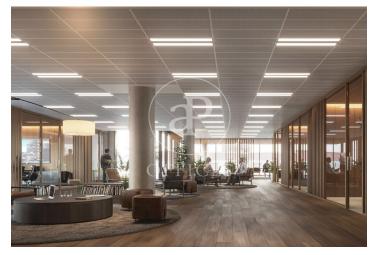

## 15,295 € | 1,903 m<sup>2</sup> | 19 €/m<sup>2</sup> | IBI A confirmar | Charges A confirmar

22@ north, a transforming location. The Dmoura1 office building is a benchmark in everything that makes a difference. The 22@ innovation district is a consolidated success story, and is now considered the leading technology hub in southern Europe and a magnet for talent. GCA's architecture pays homage to Poblenou's industrial past, integrating traditional heritage with best practices and the latest technologies. Dmoura1 enjoys a privileged corner location, with plenty of natural light and unobstructed views over the semi-pedestrianised urban green zone of Carrer Cristóbal de Moura. The spacious lobby is comfortable and welcoming: with high ceilings and views of the outdoor garden areas, it is ideal for receiving visitors, hanging out or holding informal meetings. A traditional or technological style, combined with a dynamic and flexible layout, allows the offices to adapt to different working cultures. Optimised for every need. Socialising at work has never been easier thanks to the terraces found on different floors of the building, connecting the indoors and outdoors. These can be private or communal, depending on the needs of the occupants. Flexible spaces: A surface area of more than 1,600 m2 between ground floor and basement -1 can be customised to meet the need [...]