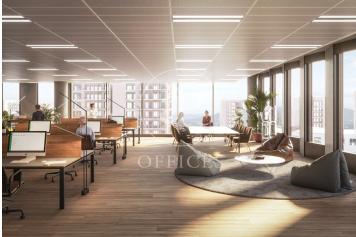

## 15,295 € | 1,903 m<sup>2</sup> | 19 €/m<sup>2</sup> | IBI A confirmar | Charges A confirmar

22@ north, a transforming location. The Dmoura1 office building is a benchmark in everything that makes a difference. The 22@ innovation district is a consolidated success story, and is now considered the leading technology hub in southern Europe and a magnet for talent. GCA's architecture pays homage to Poblenou's industrial past, integrating traditional heritage with best practices and the latest technologies. Dmoura1 enjoys a privileged corner location, with plenty of natural light and unobstructed views over the semi-pedestrianised urban green zone of Carrer Cristóbal de Moura. The spacious lobby is comfortable and welcoming: with high ceilings and views of the outdoor garden areas, it is ideal for receiving visitors, hanging out or holding informal meetings. A traditional or technological style, combined with a dynamic and flexible layout, allows the offices to adapt to different working cultures. Optimised for every need. Socialising at work has never been easier thanks to the terraces found on different floors of the building, connecting the indoors and outdoors. These can be private or communal, depending on the needs of the occupants. Flexible spaces: A surface area of more than 1,600 m2 between ground floor and basement -1 can be customised to meet the need [...]