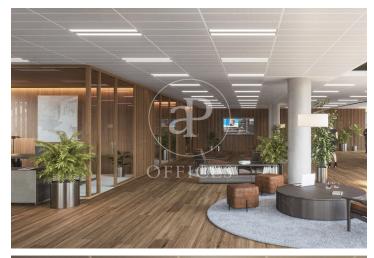

## 15,295 € | 1,903 m<sup>2</sup> | 19 €/m<sup>2</sup> | IBI A confirmar | Charges A confirmar

22@ north, a transforming location. The Dmoura1 office building is a benchmark in everything that makes a difference. The 22@ innovation district is a consolidated success story, and is now considered the leading technology hub in southern Europe and a magnet for talent. GCA's architecture pays homage to Poblenou's industrial past, integrating traditional heritage with best practices and the latest technologies. Dmoura1 enjoys a privileged corner location, with plenty of natural light and unobstructed views over the semi-pedestrianised urban green zone of Carrer Cristóbal de Moura. The spacious lobby is comfortable and welcoming: with high ceilings and views of the outdoor garden areas, it is ideal for receiving visitors, hanging out or holding informal meetings. A traditional or technological style, combined with a dynamic and flexible layout, allows the offices to adapt to different working cultures. Optimised for every need. Socialising at work has never been easier thanks to the terraces found on different floors of the building, connecting the indoors and outdoors. These can be private or communal, depending on the needs of the occupants. Flexible spaces: A surface area of more than 1,600 m2 between ground floor and basement -1 can be customised to meet the need [...]