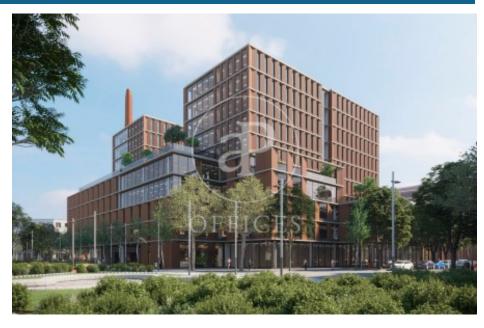

## 15,295 € | 1,903 m<sup>2</sup> | 19 €/m<sup>2</sup> | IBI A confirmar | Charges A confirmar

22@ north, a transforming location. The Dmoura1 office building is a benchmark in everything that makes a difference. The 22@ innovation district is a consolidated success story, and is now considered the leading technology hub in southern Europe and a magnet for talent. GCA's architecture pays homage to Poblenou's industrial past, integrating traditional heritage with best practices and the latest technologies. Dmoura1 enjoys a privileged corner location, with plenty of natural light and unobstructed views over the semi-pedestrianised urban green zone of Carrer Cristóbal de Moura. The spacious lobby is comfortable and welcoming: with high ceilings and views of the outdoor garden areas, it is ideal for receiving visitors, hanging out or holding informal meetings. A traditional or technological style, combined with a dynamic and flexible layout, allows the offices to adapt to different working cultures. Optimised for every need. Socialising at work has never been easier thanks to the terraces found on different floors of the building, connecting the indoors and outdoors. These can be private or communal, depending on the needs of the occupants. Flexible spaces: A surface area of more than 1,600 m2 between ground floor and basement -1 can be customised to meet the need [...]