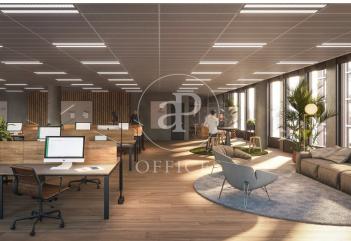

## 15,295 € | 1,903 m<sup>2</sup> | 19 €/m<sup>2</sup> | IBI A confirmar | Charges A confirmar

22@ north, a transforming location. The Dmoura1 office building is a benchmark in everything that makes a difference. The 22@ innovation district is a consolidated success story, and is now considered the leading technology hub in southern Europe and a magnet for talent. GCA's architecture pays homage to Poblenou's industrial past, integrating traditional heritage with best practices and the latest technologies. Dmoura1 enjoys a privileged corner location, with plenty of natural light and unobstructed views over the semi-pedestrianised urban green zone of Carrer Cristóbal de Moura. The spacious lobby is comfortable and welcoming: with high ceilings and views of the outdoor garden areas, it is ideal for receiving visitors, hanging out or holding informal meetings. A traditional or technological style, combined with a dynamic and flexible layout, allows the offices to adapt to different working cultures. Optimised for every need. Socialising at work has never been easier thanks to the terraces found on different floors of the building, connecting the indoors and outdoors. These can be private or communal, depending on the needs of the occupants. Flexible spaces: A surface area of more than 1,600 m2 between ground floor and basement -1 can be customised to meet the need [...]