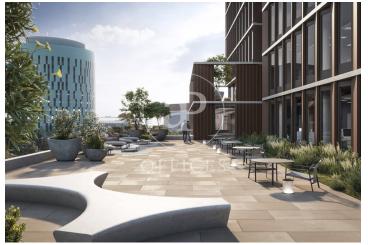

## 15,295 € | 1,903 m<sup>2</sup> | 19 €/m<sup>2</sup> | IBI A confirmar | Charges A confirmar

22@ north, a transforming location. The Dmoura1 office building is a benchmark in everything that makes a difference. The 22@ innovation district is a consolidated success story, and is now considered the leading technology hub in southern Europe and a magnet for talent. GCA's architecture pays homage to Poblenou's industrial past, integrating traditional heritage with best practices and the latest technologies. Dmoura1 enjoys a privileged corner location, with plenty of natural light and unobstructed views over the semi-pedestrianised urban green zone of Carrer Cristóbal de Moura. The spacious lobby is comfortable and welcoming: with high ceilings and views of the outdoor garden areas, it is ideal for receiving visitors, hanging out or holding informal meetings. A traditional or technological style, combined with a dynamic and flexible layout, allows the offices to adapt to different working cultures. Optimised for every need. Socialising at work has never been easier thanks to the terraces found on different floors of the building, connecting the indoors and outdoors. These can be private or communal, depending on the needs of the occupants. Flexible spaces: A surface area of more than 1,600 m2 between ground floor and basement -1 can be customised to meet the need [...]