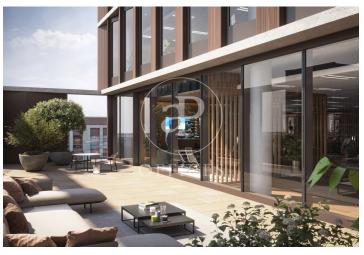

## 15,295 € | 1,903 m<sup>2</sup> | 19 €/m<sup>2</sup> | IBI A confirmar | Charges A confirmar

22@ north, a transforming location. The Dmoura1 office building is a benchmark in everything that makes a difference. The 22@ innovation district is a consolidated success story, and is now considered the leading technology hub in southern Europe and a magnet for talent. GCA's architecture pays homage to Poblenou's industrial past, integrating traditional heritage with best practices and the latest technologies. Dmoura1 enjoys a privileged corner location, with plenty of natural light and unobstructed views over the semi-pedestrianised urban green zone of Carrer Cristóbal de Moura. The spacious lobby is comfortable and welcoming: with high ceilings and views of the outdoor garden areas, it is ideal for receiving visitors, hanging out or holding informal meetings. A traditional or technological style, combined with a dynamic and flexible layout, allows the offices to adapt to different working cultures. Optimised for every need. Socialising at work has never been easier thanks to the terraces found on different floors of the building, connecting the indoors and outdoors. These can be private or communal, depending on the needs of the occupants. Flexible spaces: A surface area of more than 1,600 m2 between ground floor and basement -1 can be customised to meet the need [...]