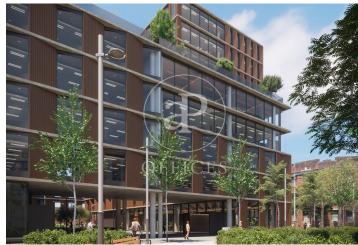

## 15,295 € | 1,903 m<sup>2</sup> | 19 €/m<sup>2</sup> | IBI A confirmar | Charges A confirmar

22@ north, a transforming location. The Dmoura1 office building is a benchmark in everything that makes a difference. The 22@ innovation district is a consolidated success story, and is now considered the leading technology hub in southern Europe and a magnet for talent. GCA's architecture pays homage to Poblenou's industrial past, integrating traditional heritage with best practices and the latest technologies. Dmoura1 enjoys a privileged corner location, with plenty of natural light and unobstructed views over the semi-pedestrianised urban green zone of Carrer Cristóbal de Moura. The spacious lobby is comfortable and welcoming: with high ceilings and views of the outdoor garden areas, it is ideal for receiving visitors, hanging out or holding informal meetings. A traditional or technological style, combined with a dynamic and flexible layout, allows the offices to adapt to different working cultures. Optimised for every need. Socialising at work has never been easier thanks to the terraces found on different floors of the building, connecting the indoors and outdoors. These can be private or communal, depending on the needs of the occupants. Flexible spaces: A surface area of more than 1,600 m2 between ground floor and basement -1 can be customised to meet the need [...]