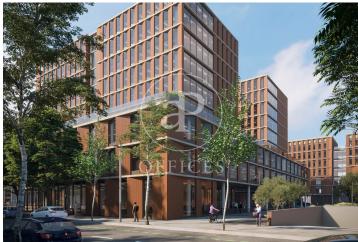

## 15,295 € | 1,903 m<sup>2</sup> | 19 €/m<sup>2</sup> | IBI A confirmar | Charges A confirmar

22@ north, a transforming location. The Dmoura1 office building is a benchmark in everything that makes a difference. The 22@ innovation district is a consolidated success story, and is now considered the leading technology hub in southern Europe and a magnet for talent. GCA's architecture pays homage to Poblenou's industrial past, integrating traditional heritage with best practices and the latest technologies. Dmoura1 enjoys a privileged corner location, with plenty of natural light and unobstructed views over the semi-pedestrianised urban green zone of Carrer Cristóbal de Moura. The spacious lobby is comfortable and welcoming: with high ceilings and views of the outdoor garden areas, it is ideal for receiving visitors, hanging out or holding informal meetings. A traditional or technological style, combined with a dynamic and flexible layout, allows the offices to adapt to different working cultures. Optimised for every need. Socialising at work has never been easier thanks to the terraces found on different floors of the building, connecting the indoors and outdoors. These can be private or communal, depending on the needs of the occupants. Flexible spaces: A surface area of more than 1,600 m2 between ground floor and basement -1 can be customised to meet the need [...]