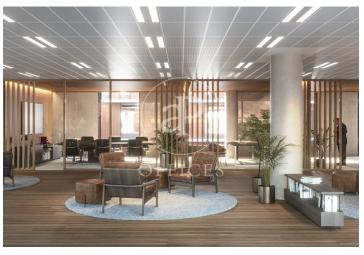

## 15,295 € | 1,903 m<sup>2</sup> | 19 €/m<sup>2</sup> | IBI A confirmar | Charges A confirmar

22@ north, a transforming location. The Dmoura1 office building is a benchmark in everything that makes a difference. The 22@ innovation district is a consolidated success story, and is now considered the leading technology hub in southern Europe and a magnet for talent. GCA's architecture pays homage to Poblenou's industrial past, integrating traditional heritage with best practices and the latest technologies. Dmoura1 enjoys a privileged corner location, with plenty of natural light and unobstructed views over the semi-pedestrianised urban green zone of Carrer Cristóbal de Moura. The spacious lobby is comfortable and welcoming: with high ceilings and views of the outdoor garden areas, it is ideal for receiving visitors, hanging out or holding informal meetings. A traditional or technological style, combined with a dynamic and flexible layout, allows the offices to adapt to different working cultures. Optimised for every need. Socialising at work has never been easier thanks to the terraces found on different floors of the building, connecting the indoors and outdoors. These can be private or communal, depending on the needs of the occupants. Flexible spaces: A surface area of more than 1,600 m2 between ground floor and basement -1 can be customised to meet the need [...]