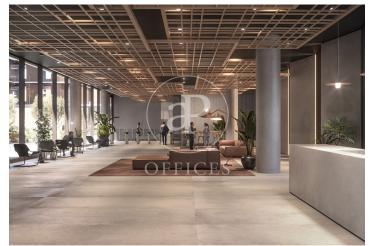

## 15,295 € | 1,903 m<sup>2</sup> | 19 €/m<sup>2</sup> | IBI A confirmar | Charges A confirmar

22@ north, a transforming location. The Dmoura1 office building is a benchmark in everything that makes a difference. The 22@ innovation district is a consolidated success story, and is now considered the leading technology hub in southern Europe and a magnet for talent. GCA's architecture pays homage to Poblenou's industrial past, integrating traditional heritage with best practices and the latest technologies. Dmoura1 enjoys a privileged corner location, with plenty of natural light and unobstructed views over the semi-pedestrianised urban green zone of Carrer Cristóbal de Moura. The spacious lobby is comfortable and welcoming: with high ceilings and views of the outdoor garden areas, it is ideal for receiving visitors, hanging out or holding informal meetings. A traditional or technological style, combined with a dynamic and flexible layout, allows the offices to adapt to different working cultures. Optimised for every need. Socialising at work has never been easier thanks to the terraces found on different floors of the building, connecting the indoors and outdoors. These can be private or communal, depending on the needs of the occupants. Flexible spaces: A surface area of more than 1,600 m2 between ground floor and basement -1 can be customised to meet the need [...]