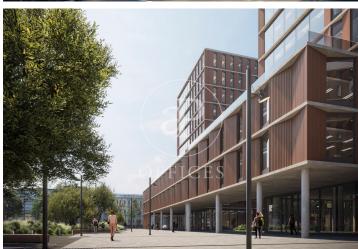

## 15,295 € | 1,903 m<sup>2</sup> | 19 €/m<sup>2</sup> | IBI A confirmar | Charges A confirmar

22@ north, a transforming location. The Dmoura1 office building is a benchmark in everything that makes a difference. The 22@ innovation district is a consolidated success story, and is now considered the leading technology hub in southern Europe and a magnet for talent. GCA's architecture pays homage to Poblenou's industrial past, integrating traditional heritage with best practices and the latest technologies. Dmoura1 enjoys a privileged corner location, with plenty of natural light and unobstructed views over the semi-pedestrianised urban green zone of Carrer Cristóbal de Moura. The spacious lobby is comfortable and welcoming: with high ceilings and views of the outdoor garden areas, it is ideal for receiving visitors, hanging out or holding informal meetings. A traditional or technological style, combined with a dynamic and flexible layout, allows the offices to adapt to different working cultures. Optimised for every need. Socialising at work has never been easier thanks to the terraces found on different floors of the building, connecting the indoors and outdoors. These can be private or communal, depending on the needs of the occupants. Flexible spaces: A surface area of more than 1,600 m2 between ground floor and basement -1 can be customised to meet the need [...]