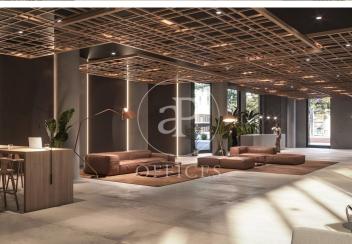

## 15,295 € | 1,903 m<sup>2</sup> | 19 €/m<sup>2</sup> | IBI A confirmar | Charges A confirmar

22@ north, a transforming location. The Dmoura1 office building is a benchmark in everything that makes a difference. The 22@ innovation district is a consolidated success story, and is now considered the leading technology hub in southern Europe and a magnet for talent. GCA's architecture pays homage to Poblenou's industrial past, integrating traditional heritage with best practices and the latest technologies. Dmoura1 enjoys a privileged corner location, with plenty of natural light and unobstructed views over the semi-pedestrianised urban green zone of Carrer Cristóbal de Moura. The spacious lobby is comfortable and welcoming: with high ceilings and views of the outdoor garden areas, it is ideal for receiving visitors, hanging out or holding informal meetings. A traditional or technological style, combined with a dynamic and flexible layout, allows the offices to adapt to different working cultures. Optimised for every need. Socialising at work has never been easier thanks to the terraces found on different floors of the building, connecting the indoors and outdoors. These can be private or communal, depending on the needs of the occupants. Flexible spaces: A surface area of more than 1,600 m2 between ground floor and basement -1 can be customised to meet the need [...]