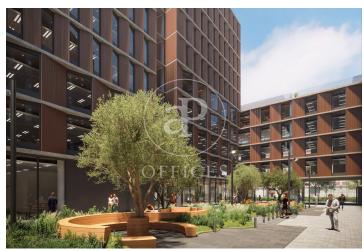

## 15,295 € | 1,903 m<sup>2</sup> | 19 €/m<sup>2</sup> | IBI A confirmar | Charges A confirmar

22@ north, a transforming location. The Dmoura1 office building is a benchmark in everything that makes a difference. The 22@ innovation district is a consolidated success story, and is now considered the leading technology hub in southern Europe and a magnet for talent. GCA's architecture pays homage to Poblenou's industrial past, integrating traditional heritage with best practices and the latest technologies. Dmoura1 enjoys a privileged corner location, with plenty of natural light and unobstructed views over the semi-pedestrianised urban green zone of Carrer Cristóbal de Moura. The spacious lobby is comfortable and welcoming: with high ceilings and views of the outdoor garden areas, it is ideal for receiving visitors, hanging out or holding informal meetings. A traditional or technological style, combined with a dynamic and flexible layout, allows the offices to adapt to different working cultures. Optimised for every need. Socialising at work has never been easier thanks to the terraces found on different floors of the building, connecting the indoors and outdoors. These can be private or communal, depending on the needs of the occupants. Flexible spaces: A surface area of more than 1,600 m2 between ground floor and basement -1 can be customised to meet the need [...]