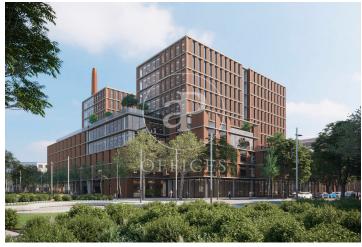

## 15,295 € | 1,903 m<sup>2</sup> | 19 €/m<sup>2</sup> | IBI A confirmar | Charges A confirmar

22@ north, a transforming location. The Dmoura1 office building is a benchmark in everything that makes a difference. The 22@ innovation district is a consolidated success story, and is now considered the leading technology hub in southern Europe and a magnet for talent. GCA's architecture pays homage to Poblenou's industrial past, integrating traditional heritage with best practices and the latest technologies. Dmoura1 enjoys a privileged corner location, with plenty of natural light and unobstructed views over the semi-pedestrianised urban green zone of Carrer Cristóbal de Moura. The spacious lobby is comfortable and welcoming: with high ceilings and views of the outdoor garden areas, it is ideal for receiving visitors, hanging out or holding informal meetings. A traditional or technological style, combined with a dynamic and flexible layout, allows the offices to adapt to different working cultures. Optimised for every need. Socialising at work has never been easier thanks to the terraces found on different floors of the building, connecting the indoors and outdoors. These can be private or communal, depending on the needs of the occupants. Flexible spaces: A surface area of more than 1,600 m2 between ground floor and basement -1 can be customised to meet the need [...]