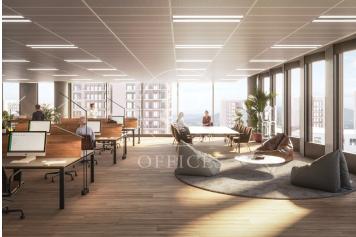

## 15,295 € | 1,903 m<sup>2</sup> | 19 €/m<sup>2</sup> | IBI A confirmar | Charges A confirmar

22@ north, a transforming location. The Dmoura1 office building is a benchmark in everything that makes a difference. The 22@ innovation district is a consolidated success story, and is now considered the leading technology hub in southern Europe and a magnet for talent. GCA's architecture pays homage to Poblenou's industrial past, integrating traditional heritage with best practices and the latest technologies. Dmoura1 enjoys a privileged corner location, with plenty of natural light and unobstructed views over the semi-pedestrianised urban green zone of Carrer Cristóbal de Moura. The spacious lobby is comfortable and welcoming: with high ceilings and views of the outdoor garden areas, it is ideal for receiving visitors, hanging out or holding informal meetings. A traditional or technological style, combined with a dynamic and flexible layout, allows the offices to adapt to different working cultures. Optimised for every need. Socialising at work has never been easier thanks to the terraces found on different floors of the building, connecting the indoors and outdoors. These can be private or communal, depending on the needs of the occupants. Flexible spaces: A surface area of more than 1,600 m2 between ground floor and basement -1 can be customised to meet the need [...]

The information about any property is not binding to any offer or contract. Any verbal or written declaration made by aProperties with regards to the value or condition of the property should not be considered accurate or factual. The pictures make reference to some parts of the property at the times that they were taken. The areas, dimensions and distances that are given are approximate and should be checked by the client. The images are computer generated and are just an approximate indication of the real appearance of the property; these may change at any time. The information with regards to the property may also change at any time.