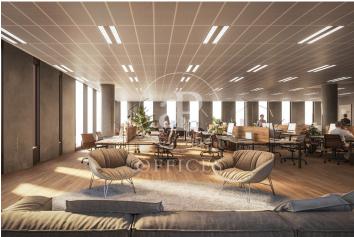

## 15,295 € | 1,903 m<sup>2</sup> | 19 €/m<sup>2</sup> | IBI A confirmar | Charges A confirmar

22@ north, a transforming location. The Dmoura1 office building is a benchmark in everything that makes a difference. The 22@ innovation district is a consolidated success story, and is now considered the leading technology hub in southern Europe and a magnet for talent. GCA's architecture pays homage to Poblenou's industrial past, integrating traditional heritage with best practices and the latest technologies. Dmoura1 enjoys a privileged corner location, with plenty of natural light and unobstructed views over the semi-pedestrianised urban green zone of Carrer Cristóbal de Moura. The spacious lobby is comfortable and welcoming: with high ceilings and views of the outdoor garden areas, it is ideal for receiving visitors, hanging out or holding informal meetings. A traditional or technological style, combined with a dynamic and flexible layout, allows the offices to adapt to different working cultures. Optimised for every need. Socialising at work has never been easier thanks to the terraces found on different floors of the building, connecting the indoors and outdoors. These can be private or communal, depending on the needs of the occupants. Flexible spaces: A surface area of more than 1,600 m2 between ground floor and basement -1 can be customised to meet the need [...]

The information about any property is not binding to any offer or contract. Any verbal or written declaration made by aProperties with regards to the value or condition of the property should not be considered accurate or factual. The pictures make reference to some parts of the property at the times that they were taken. The areas, dimensions and distances that are given are approximate and should be checked by the client. The images are computer generated and are just an approximate indication of the real appearance of the property; these may change at any time. The information with regards to the property may also change at any time.