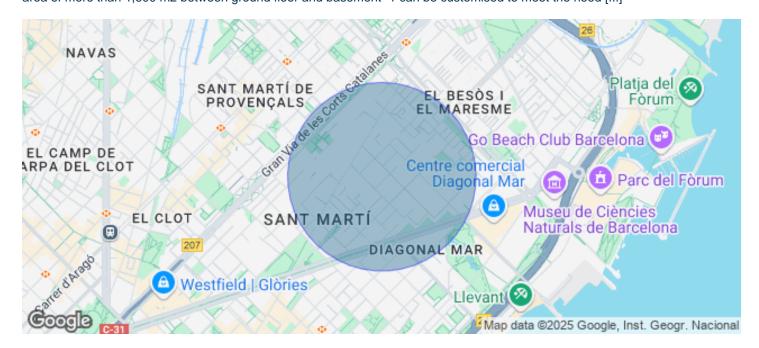

## 15,295 € | 1,903 m<sup>2</sup> | 19 €/m<sup>2</sup> | IBI A confirmar | Charges A confirmar

22@ north, a transforming location. The Dmoura1 office building is a benchmark in everything that makes a difference. The 22@ innovation district is a consolidated success story, and is now considered the leading technology hub in southern Europe and a magnet for talent. GCA's architecture pays homage to Poblenou's industrial past, integrating traditional heritage with best practices and the latest technologies. Dmoura1 enjoys a privileged corner location, with plenty of natural light and unobstructed views over the semi-pedestrianised urban green zone of Carrer Cristóbal de Moura. The spacious lobby is comfortable and welcoming: with high ceilings and views of the outdoor garden areas, it is ideal for receiving visitors, hanging out or holding informal meetings. A traditional or technological style, combined with a dynamic and flexible layout, allows the offices to adapt to different working cultures. Optimised for every need. Socialising at work has never been easier thanks to the terraces found on different floors of the building, connecting the indoors and outdoors. These can be private or communal, depending on the needs of the occupants. Flexible spaces: A surface area of more than 1,600 m2 between ground floor and basement -1 can be customised to meet the need [...]