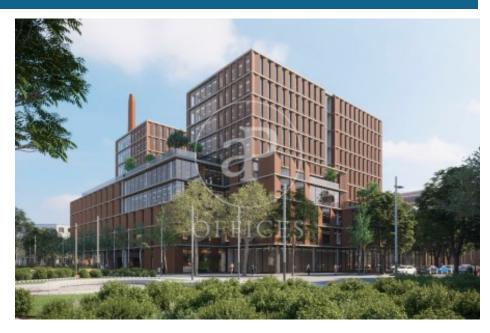

## 15,295 € | 1,903 m<sup>2</sup> | 19 €/m<sup>2</sup> | IBI A confirmar | Charges A confirmar

22@ north, a transforming location. The Dmoura1 office building is a benchmark in everything that makes a difference. The 22@ innovation district is a consolidated success story, and is now considered the leading technology hub in southern Europe and a magnet for talent. GCA's architecture pays homage to Poblenou's industrial past, integrating traditional heritage with best practices and the latest technologies. Dmoura1 enjoys a privileged corner location, with plenty of natural light and unobstructed views over the semi-pedestrianised urban green zone of Carrer Cristóbal de Moura. The spacious lobby is comfortable and welcoming: with high ceilings and views of the outdoor garden areas, it is ideal for receiving visitors, hanging out or holding informal meetings. A traditional or technological style, combined with a dynamic and flexible layout, allows the offices to adapt to different working cultures. Optimised for every need. Socialising at work has never been easier thanks to the terraces found on different floors of the building, connecting the indoors and outdoors. These can be private or communal, depending on the needs of the occupants. Flexible spaces: A surface area of more than 1,600 m2 between ground floor and basement -1 can be customised to meet the need [...]