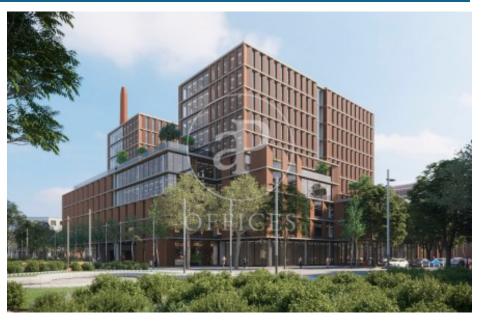

## 15,295 € | 1,167 m<sup>2</sup> | 19 €/m<sup>2</sup> | IBI A confirmar | Charges A confirmar

22@ north, a transforming location. The Dmoura1 office building is a benchmark in everything that makes a difference. The 22@ innovation district is a consolidated success story, and is now considered the leading technology hub in southern Europe and a magnet for talent. GCA's architecture pays homage to Poblenou's industrial past, integrating traditional heritage with best practices and the latest technologies. Dmoura1 enjoys a privileged corner location, with plenty of natural light and unobstructed views over the semi-pedestrianised urban green zone of Carrer Cristóbal de Moura. The spacious lobby is comfortable and welcoming: with high ceilings and views of the outdoor garden areas, it is ideal for receiving visitors, hanging out or holding informal meetings. A traditional or technological style, combined with a dynamic and flexible layout, allows the offices to adapt to different working cultures. Optimised for every need. Socialising at work has never been easier thanks to the terraces found on different floors of the building, connecting the indoors and outdoors. These can be private or communal, depending on the needs of the occupants. Flexible spaces: A surface area of more than 1,600 m2 between ground floor and basement -1 can be customised to meet the need [...]