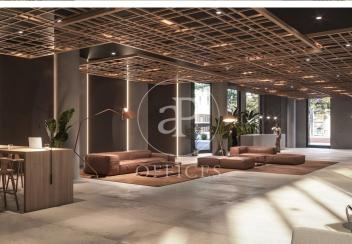

## 15,295 € | 1,167 m<sup>2</sup> | 19 €/m<sup>2</sup> | IBI A confirmar | Charges A confirmar

22@ north, a transforming location. The Dmoura1 office building is a benchmark in everything that makes a difference. The 22@ innovation district is a consolidated success story, and is now considered the leading technology hub in southern Europe and a magnet for talent. GCA's architecture pays homage to Poblenou's industrial past, integrating traditional heritage with best practices and the latest technologies. Dmoura1 enjoys a privileged corner location, with plenty of natural light and unobstructed views over the semi-pedestrianised urban green zone of Carrer Cristóbal de Moura. The spacious lobby is comfortable and welcoming: with high ceilings and views of the outdoor garden areas, it is ideal for receiving visitors, hanging out or holding informal meetings. A traditional or technological style, combined with a dynamic and flexible layout, allows the offices to adapt to different working cultures. Optimised for every need. Socialising at work has never been easier thanks to the terraces found on different floors of the building, connecting the indoors and outdoors. These can be private or communal, depending on the needs of the occupants. Flexible spaces: A surface area of more than 1,600 m2 between ground floor and basement -1 can be customised to meet the need [...]