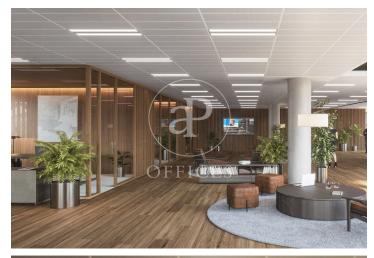

## 15,295 € | 1,167 m<sup>2</sup> | 19 €/m<sup>2</sup> | IBI A confirmar | Charges A confirmar

22@ north, a transforming location. The Dmoura1 office building is a benchmark in everything that makes a difference. The 22@ innovation district is a consolidated success story, and is now considered the leading technology hub in southern Europe and a magnet for talent. GCA's architecture pays homage to Poblenou's industrial past, integrating traditional heritage with best practices and the latest technologies. Dmoura1 enjoys a privileged corner location, with plenty of natural light and unobstructed views over the semi-pedestrianised urban green zone of Carrer Cristóbal de Moura. The spacious lobby is comfortable and welcoming: with high ceilings and views of the outdoor garden areas, it is ideal for receiving visitors, hanging out or holding informal meetings. A traditional or technological style, combined with a dynamic and flexible layout, allows the offices to adapt to different working cultures. Optimised for every need. Socialising at work has never been easier thanks to the terraces found on different floors of the building, connecting the indoors and outdoors. These can be private or communal, depending on the needs of the occupants. Flexible spaces: A surface area of more than 1,600 m2 between ground floor and basement -1 can be customised to meet the need [...]

The information about any property is not binding to any offer or contract. Any verbal or written declaration made by aProperties with regards to the value or condition of the property should not be considered accurate or factual. The pictures make reference to some parts of the property at the times that they were taken. The areas, dimensions and distances that are given are approximate and should be checked by the client. The images are computer generated and are just an approximate indication of the real appearance of the property; these may change at any time. The information with regards to the property may also change at any time.