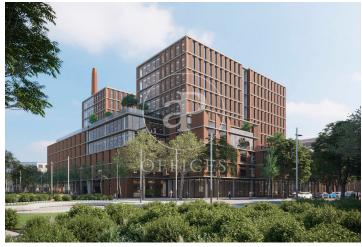

## 15,295 € | 1,167 m<sup>2</sup> | 19 €/m<sup>2</sup> | IBI A confirmar | Charges A confirmar

22@ north, a transforming location. The Dmoura1 office building is a benchmark in everything that makes a difference. The 22@ innovation district is a consolidated success story, and is now considered the leading technology hub in southern Europe and a magnet for talent. GCA's architecture pays homage to Poblenou's industrial past, integrating traditional heritage with best practices and the latest technologies. Dmoura1 enjoys a privileged corner location, with plenty of natural light and unobstructed views over the semi-pedestrianised urban green zone of Carrer Cristóbal de Moura. The spacious lobby is comfortable and welcoming: with high ceilings and views of the outdoor garden areas, it is ideal for receiving visitors, hanging out or holding informal meetings. A traditional or technological style, combined with a dynamic and flexible layout, allows the offices to adapt to different working cultures. Optimised for every need. Socialising at work has never been easier thanks to the terraces found on different floors of the building, connecting the indoors and outdoors. These can be private or communal, depending on the needs of the occupants. Flexible spaces: A surface area of more than 1,600 m2 between ground floor and basement -1 can be customised to meet the need [...]