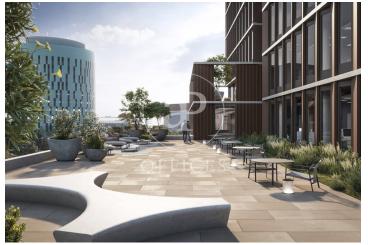

## 15,295 € | 1,167 m<sup>2</sup> | 19 €/m<sup>2</sup> | IBI A confirmar | Charges A confirmar

22@ north, a transforming location. The Dmoura1 office building is a benchmark in everything that makes a difference. The 22@ innovation district is a consolidated success story, and is now considered the leading technology hub in southern Europe and a magnet for talent. GCA's architecture pays homage to Poblenou's industrial past, integrating traditional heritage with best practices and the latest technologies. Dmoura1 enjoys a privileged corner location, with plenty of natural light and unobstructed views over the semi-pedestrianised urban green zone of Carrer Cristóbal de Moura. The spacious lobby is comfortable and welcoming: with high ceilings and views of the outdoor garden areas, it is ideal for receiving visitors, hanging out or holding informal meetings. A traditional or technological style, combined with a dynamic and flexible layout, allows the offices to adapt to different working cultures. Optimised for every need. Socialising at work has never been easier thanks to the terraces found on different floors of the building, connecting the indoors and outdoors. These can be private or communal, depending on the needs of the occupants. Flexible spaces: A surface area of more than 1,600 m2 between ground floor and basement -1 can be customised to meet the need [...]