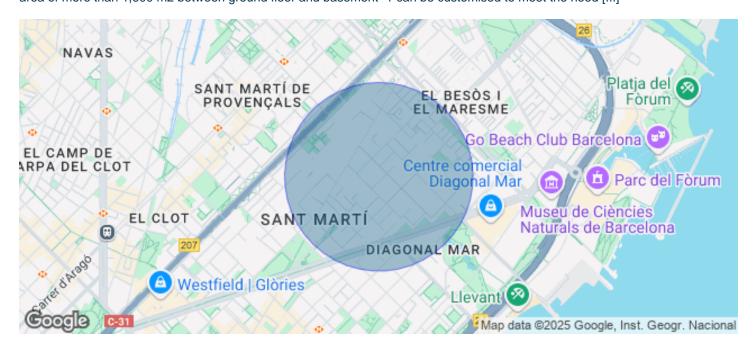

## 15,295 € | 1,167 m<sup>2</sup> | 19 €/m<sup>2</sup> | IBI A confirmar | Charges A confirmar

22@ north, a transforming location. The Dmoura1 office building is a benchmark in everything that makes a difference. The 22@ innovation district is a consolidated success story, and is now considered the leading technology hub in southern Europe and a magnet for talent. GCA's architecture pays homage to Poblenou's industrial past, integrating traditional heritage with best practices and the latest technologies. Dmoura1 enjoys a privileged corner location, with plenty of natural light and unobstructed views over the semi-pedestrianised urban green zone of Carrer Cristóbal de Moura. The spacious lobby is comfortable and welcoming: with high ceilings and views of the outdoor garden areas, it is ideal for receiving visitors, hanging out or holding informal meetings. A traditional or technological style, combined with a dynamic and flexible layout, allows the offices to adapt to different working cultures. Optimised for every need. Socialising at work has never been easier thanks to the terraces found on different floors of the building, connecting the indoors and outdoors. These can be private or communal, depending on the needs of the occupants. Flexible spaces: A surface area of more than 1,600 m2 between ground floor and basement -1 can be customised to meet the need [...]