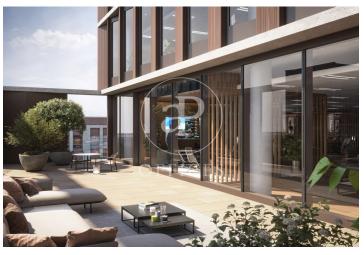

## 15,295 € | 1,167 m<sup>2</sup> | 19 €/m<sup>2</sup> | IBI A confirmar | Charges A confirmar

22@ north, a transforming location. The Dmoura1 office building is a benchmark in everything that makes a difference. The 22@ innovation district is a consolidated success story, and is now considered the leading technology hub in southern Europe and a magnet for talent. GCA's architecture pays homage to Poblenou's industrial past, integrating traditional heritage with best practices and the latest technologies. Dmoura1 enjoys a privileged corner location, with plenty of natural light and unobstructed views over the semi-pedestrianised urban green zone of Carrer Cristóbal de Moura. The spacious lobby is comfortable and welcoming: with high ceilings and views of the outdoor garden areas, it is ideal for receiving visitors, hanging out or holding informal meetings. A traditional or technological style, combined with a dynamic and flexible layout, allows the offices to adapt to different working cultures. Optimised for every need. Socialising at work has never been easier thanks to the terraces found on different floors of the building, connecting the indoors and outdoors. These can be private or communal, depending on the needs of the occupants. Flexible spaces: A surface area of more than 1,600 m2 between ground floor and basement -1 can be customised to meet the need [...]