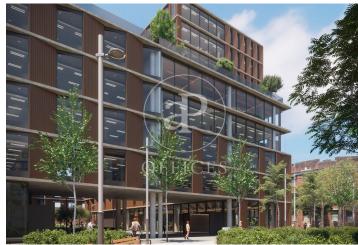

## 15,295 € | 1,167 m<sup>2</sup> | 19 €/m<sup>2</sup> | IBI A confirmar | Charges A confirmar

22@ north, a transforming location. The Dmoura1 office building is a benchmark in everything that makes a difference. The 22@ innovation district is a consolidated success story, and is now considered the leading technology hub in southern Europe and a magnet for talent. GCA's architecture pays homage to Poblenou's industrial past, integrating traditional heritage with best practices and the latest technologies. Dmoura1 enjoys a privileged corner location, with plenty of natural light and unobstructed views over the semi-pedestrianised urban green zone of Carrer Cristóbal de Moura. The spacious lobby is comfortable and welcoming: with high ceilings and views of the outdoor garden areas, it is ideal for receiving visitors, hanging out or holding informal meetings. A traditional or technological style, combined with a dynamic and flexible layout, allows the offices to adapt to different working cultures. Optimised for every need. Socialising at work has never been easier thanks to the terraces found on different floors of the building, connecting the indoors and outdoors. These can be private or communal, depending on the needs of the occupants. Flexible spaces: A surface area of more than 1,600 m2 between ground floor and basement -1 can be customised to meet the need [...]