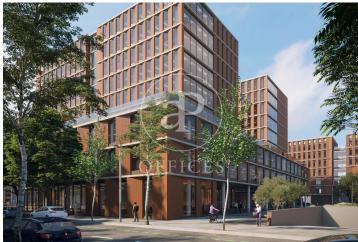

## 15,295 € | 1,167 m<sup>2</sup> | 19 €/m<sup>2</sup> | IBI A confirmar | Charges A confirmar

22@ north, a transforming location. The Dmoura1 office building is a benchmark in everything that makes a difference. The 22@ innovation district is a consolidated success story, and is now considered the leading technology hub in southern Europe and a magnet for talent. GCA's architecture pays homage to Poblenou's industrial past, integrating traditional heritage with best practices and the latest technologies. Dmoura1 enjoys a privileged corner location, with plenty of natural light and unobstructed views over the semi-pedestrianised urban green zone of Carrer Cristóbal de Moura. The spacious lobby is comfortable and welcoming: with high ceilings and views of the outdoor garden areas, it is ideal for receiving visitors, hanging out or holding informal meetings. A traditional or technological style, combined with a dynamic and flexible layout, allows the offices to adapt to different working cultures. Optimised for every need. Socialising at work has never been easier thanks to the terraces found on different floors of the building, connecting the indoors and outdoors. These can be private or communal, depending on the needs of the occupants. Flexible spaces: A surface area of more than 1,600 m2 between ground floor and basement -1 can be customised to meet the need [...]