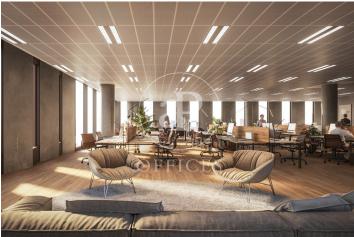

## 15,295 € | 1,167 m<sup>2</sup> | 19 €/m<sup>2</sup> | IBI A confirmar | Charges A confirmar

22@ north, a transforming location. The Dmoura1 office building is a benchmark in everything that makes a difference. The 22@ innovation district is a consolidated success story, and is now considered the leading technology hub in southern Europe and a magnet for talent. GCA's architecture pays homage to Poblenou's industrial past, integrating traditional heritage with best practices and the latest technologies. Dmoura1 enjoys a privileged corner location, with plenty of natural light and unobstructed views over the semi-pedestrianised urban green zone of Carrer Cristóbal de Moura. The spacious lobby is comfortable and welcoming: with high ceilings and views of the outdoor garden areas, it is ideal for receiving visitors, hanging out or holding informal meetings. A traditional or technological style, combined with a dynamic and flexible layout, allows the offices to adapt to different working cultures. Optimised for every need. Socialising at work has never been easier thanks to the terraces found on different floors of the building, connecting the indoors and outdoors. These can be private or communal, depending on the needs of the occupants. Flexible spaces: A surface area of more than 1,600 m2 between ground floor and basement -1 can be customised to meet the need [...]

The information about any property is not binding to any offer or contract. Any verbal or written declaration made by aProperties with regards to the value or condition of the property should not be considered accurate or factual. The pictures make reference to some parts of the property at the times that they were taken. The areas, dimensions and distances that are given are approximate and should be checked by the client. The images are computer generated and are just an approximate indication of the real appearance of the property; these may change at any time. The information with regards to the property may also change at any time.