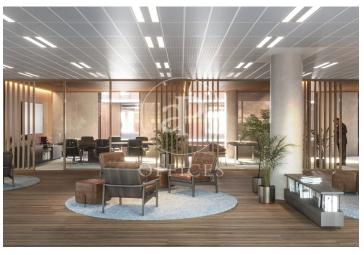

## 15,295 € | 1,167 m<sup>2</sup> | 19 €/m<sup>2</sup> | IBI A confirmar | Charges A confirmar

22@ north, a transforming location. The Dmoura1 office building is a benchmark in everything that makes a difference. The 22@ innovation district is a consolidated success story, and is now considered the leading technology hub in southern Europe and a magnet for talent. GCA's architecture pays homage to Poblenou's industrial past, integrating traditional heritage with best practices and the latest technologies. Dmoura1 enjoys a privileged corner location, with plenty of natural light and unobstructed views over the semi-pedestrianised urban green zone of Carrer Cristóbal de Moura. The spacious lobby is comfortable and welcoming: with high ceilings and views of the outdoor garden areas, it is ideal for receiving visitors, hanging out or holding informal meetings. A traditional or technological style, combined with a dynamic and flexible layout, allows the offices to adapt to different working cultures. Optimised for every need. Socialising at work has never been easier thanks to the terraces found on different floors of the building, connecting the indoors and outdoors. These can be private or communal, depending on the needs of the occupants. Flexible spaces: A surface area of more than 1,600 m2 between ground floor and basement -1 can be customised to meet the need [...]

The information about any property is not binding to any offer or contract. Any verbal or written declaration made by aProperties with regards to the value or condition of the property should not be considered accurate or factual. The pictures make reference to some parts of the property at the times that they were taken. The areas, dimensions and distances that are given are approximate and should be checked by the client. The images are computer generated and are just an approximate indication of the real appearance of the property; these may change at any time. The information with regards to the property may also change at any time.