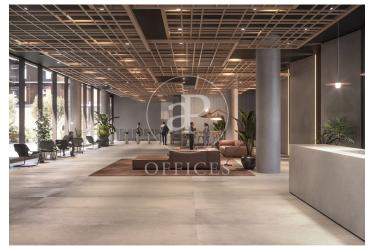

## 15,295 € | 1,167 m<sup>2</sup> | 19 €/m<sup>2</sup> | IBI A confirmar | Charges A confirmar

22@ north, a transforming location. The Dmoura1 office building is a benchmark in everything that makes a difference. The 22@ innovation district is a consolidated success story, and is now considered the leading technology hub in southern Europe and a magnet for talent. GCA's architecture pays homage to Poblenou's industrial past, integrating traditional heritage with best practices and the latest technologies. Dmoura1 enjoys a privileged corner location, with plenty of natural light and unobstructed views over the semi-pedestrianised urban green zone of Carrer Cristóbal de Moura. The spacious lobby is comfortable and welcoming: with high ceilings and views of the outdoor garden areas, it is ideal for receiving visitors, hanging out or holding informal meetings. A traditional or technological style, combined with a dynamic and flexible layout, allows the offices to adapt to different working cultures. Optimised for every need. Socialising at work has never been easier thanks to the terraces found on different floors of the building, connecting the indoors and outdoors. These can be private or communal, depending on the needs of the occupants. Flexible spaces: A surface area of more than 1,600 m2 between ground floor and basement -1 can be customised to meet the need [...]