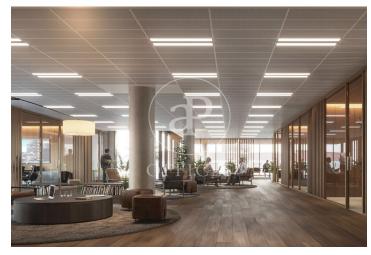

## 15,295 € | 1,167 m<sup>2</sup> | 19 €/m<sup>2</sup> | IBI A confirmar | Charges A confirmar

22@ north, a transforming location. The Dmoura1 office building is a benchmark in everything that makes a difference. The 22@ innovation district is a consolidated success story, and is now considered the leading technology hub in southern Europe and a magnet for talent. GCA's architecture pays homage to Poblenou's industrial past, integrating traditional heritage with best practices and the latest technologies. Dmoura1 enjoys a privileged corner location, with plenty of natural light and unobstructed views over the semi-pedestrianised urban green zone of Carrer Cristóbal de Moura. The spacious lobby is comfortable and welcoming: with high ceilings and views of the outdoor garden areas, it is ideal for receiving visitors, hanging out or holding informal meetings. A traditional or technological style, combined with a dynamic and flexible layout, allows the offices to adapt to different working cultures. Optimised for every need. Socialising at work has never been easier thanks to the terraces found on different floors of the building, connecting the indoors and outdoors. These can be private or communal, depending on the needs of the occupants. Flexible spaces: A surface area of more than 1,600 m2 between ground floor and basement -1 can be customised to meet the need [...]

The information about any property is not binding to any offer or contract. Any verbal or written declaration made by aProperties with regards to the value or condition of the property should not be considered accurate or factual. The pictures make reference to some parts of the property at the times that they were taken. The areas, dimensions and distances that are given are approximate and should be checked by the client. The images are computer generated and are just an approximate indication of the real appearance of the property; these may change at any time. The information with regards to the property may also change at any time.