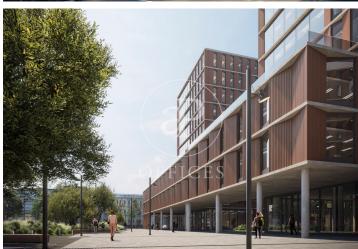

## 15,295 € | 1,167 m<sup>2</sup> | 19 €/m<sup>2</sup> | IBI A confirmar | Charges A confirmar

22@ north, a transforming location. The Dmoura1 office building is a benchmark in everything that makes a difference. The 22@ innovation district is a consolidated success story, and is now considered the leading technology hub in southern Europe and a magnet for talent. GCA's architecture pays homage to Poblenou's industrial past, integrating traditional heritage with best practices and the latest technologies. Dmoura1 enjoys a privileged corner location, with plenty of natural light and unobstructed views over the semi-pedestrianised urban green zone of Carrer Cristóbal de Moura. The spacious lobby is comfortable and welcoming: with high ceilings and views of the outdoor garden areas, it is ideal for receiving visitors, hanging out or holding informal meetings. A traditional or technological style, combined with a dynamic and flexible layout, allows the offices to adapt to different working cultures. Optimised for every need. Socialising at work has never been easier thanks to the terraces found on different floors of the building, connecting the indoors and outdoors. These can be private or communal, depending on the needs of the occupants. Flexible spaces: A surface area of more than 1,600 m2 between ground floor and basement -1 can be customised to meet the need [...]