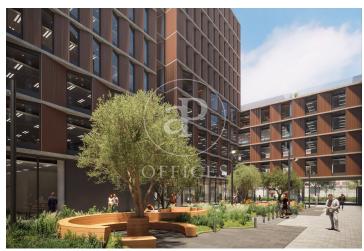

## 15,295 € | 1,167 m<sup>2</sup> | 19 €/m<sup>2</sup> | IBI A confirmar | Charges A confirmar

22@ north, a transforming location. The Dmoura1 office building is a benchmark in everything that makes a difference. The 22@ innovation district is a consolidated success story, and is now considered the leading technology hub in southern Europe and a magnet for talent. GCA's architecture pays homage to Poblenou's industrial past, integrating traditional heritage with best practices and the latest technologies. Dmoura1 enjoys a privileged corner location, with plenty of natural light and unobstructed views over the semi-pedestrianised urban green zone of Carrer Cristóbal de Moura. The spacious lobby is comfortable and welcoming: with high ceilings and views of the outdoor garden areas, it is ideal for receiving visitors, hanging out or holding informal meetings. A traditional or technological style, combined with a dynamic and flexible layout, allows the offices to adapt to different working cultures. Optimised for every need. Socialising at work has never been easier thanks to the terraces found on different floors of the building, connecting the indoors and outdoors. These can be private or communal, depending on the needs of the occupants. Flexible spaces: A surface area of more than 1,600 m2 between ground floor and basement -1 can be customised to meet the need [...]