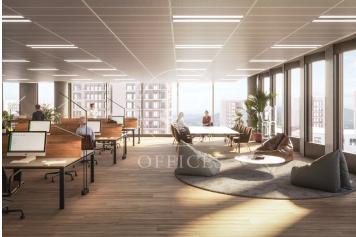

## 15,295 € | 1,167 m<sup>2</sup> | 19 €/m<sup>2</sup> | IBI A confirmar | Charges A confirmar

22@ north, a transforming location. The Dmoura1 office building is a benchmark in everything that makes a difference. The 22@ innovation district is a consolidated success story, and is now considered the leading technology hub in southern Europe and a magnet for talent. GCA's architecture pays homage to Poblenou's industrial past, integrating traditional heritage with best practices and the latest technologies. Dmoura1 enjoys a privileged corner location, with plenty of natural light and unobstructed views over the semi-pedestrianised urban green zone of Carrer Cristóbal de Moura. The spacious lobby is comfortable and welcoming: with high ceilings and views of the outdoor garden areas, it is ideal for receiving visitors, hanging out or holding informal meetings. A traditional or technological style, combined with a dynamic and flexible layout, allows the offices to adapt to different working cultures. Optimised for every need. Socialising at work has never been easier thanks to the terraces found on different floors of the building, connecting the indoors and outdoors. These can be private or communal, depending on the needs of the occupants. Flexible spaces: A surface area of more than 1,600 m2 between ground floor and basement -1 can be customised to meet the need [...]

The information about any property is not binding to any offer or contract. Any verbal or written declaration made by aProperties with regards to the value or condition of the property should not be considered accurate or factual. The pictures make reference to some parts of the property at the times that they were taken. The areas, dimensions and distances that are given are approximate and should be checked by the client. The images are computer generated and are just an approximate indication of the real appearance of the property; these may change at any time. The information with regards to the property may also change at any time.