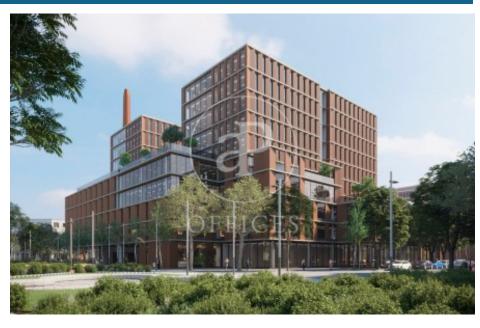

## 15,295 € | 805 m² | 19 €/m² | IBI A confirmar | Charges A confirmar

22@ north, a transforming location. The Dmoura1 office building is a benchmark in everything that makes a difference. The 22@ innovation district is a consolidated success story, and is now considered the leading technology hub in southern Europe and a magnet for talent. GCA's architecture pays homage to Poblenou's industrial past, integrating traditional heritage with best practices and the latest technologies. Dmoura1 enjoys a privileged corner location, with plenty of natural light and unobstructed views over the semi-pedestrianised urban green zone of Carrer Cristóbal de Moura. The spacious lobby is comfortable and welcoming: with high ceilings and views of the outdoor garden areas, it is ideal for receiving visitors, hanging out or holding informal meetings. A traditional or technological style, combined with a dynamic and flexible layout, allows the offices to adapt to different working cultures. Optimised for every need. Socialising at work has never been easier thanks to the terraces found on different floors of the building, connecting the indoors and outdoors. These can be private or communal, depending on the needs of the occupants. Flexible spaces: A surface area of more than 1,600 m2 between ground floor and basement -1 can be customised to meet the need [...]