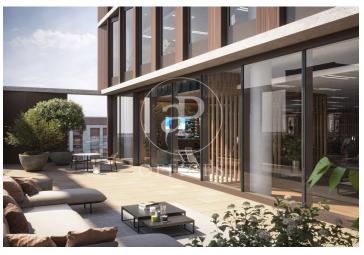

## Barcelona / 22@

- Concierge
- A/C
- Heating
- **Parking**
- Condition: New
- Terrace

## 15,295 € | 805 m² | 19 €/m² | IBI A confirmar | Charges A confirmar

22@ north, a transforming location. The Dmoura1 office building is a benchmark in everything that makes a difference. The 22@ innovation district is a consolidated success story, and is now considered the leading technology hub in southern Europe and a magnet for talent. GCA's architecture pays homage to Poblenou's industrial past, integrating traditional heritage with best practices and the latest technologies. Dmoura1 enjoys a privileged corner location, with plenty of natural light and unobstructed views over the semi-pedestrianised urban green zone of Carrer Cristóbal de Moura. The spacious lobby is comfortable and welcoming: with high ceilings and views of the outdoor garden areas, it is ideal for receiving visitors, hanging out or holding informal meetings. A traditional or technological style, combined with a dynamic and flexible layout, allows the offices to adapt to different working cultures. Optimised for every need. Socialising at work has never been easier thanks to the terraces found on different floors of the building, connecting the indoors and outdoors. These can be private or communal, depending on the needs of the occupants. Flexible spaces: A surface area of more than 1,600 m2 between ground floor and basement -1 can be customised to meet the need [...]