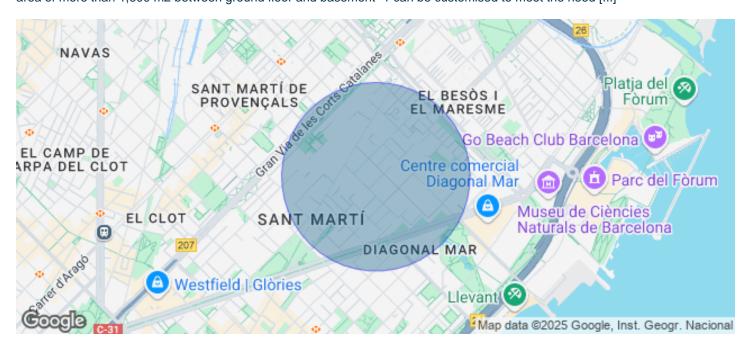

## Barcelona / 22@

- Concierge
- A/C
- Heating
- **Parking**
- Condition: New
- Terrace

## 15,295 € | 805 m² | 19 €/m² | IBI A confirmar | Charges A confirmar

22@ north, a transforming location. The Dmoura1 office building is a benchmark in everything that makes a difference. The 22@ innovation district is a consolidated success story, and is now considered the leading technology hub in southern Europe and a magnet for talent. GCA's architecture pays homage to Poblenou's industrial past, integrating traditional heritage with best practices and the latest technologies. Dmoura1 enjoys a privileged corner location, with plenty of natural light and unobstructed views over the semi-pedestrianised urban green zone of Carrer Cristóbal de Moura. The spacious lobby is comfortable and welcoming: with high ceilings and views of the outdoor garden areas, it is ideal for receiving visitors, hanging out or holding informal meetings. A traditional or technological style, combined with a dynamic and flexible layout, allows the offices to adapt to different working cultures. Optimised for every need. Socialising at work has never been easier thanks to the terraces found on different floors of the building, connecting the indoors and outdoors. These can be private or communal, depending on the needs of the occupants. Flexible spaces: A surface area of more than 1,600 m2 between ground floor and basement -1 can be customised to meet the need [...]