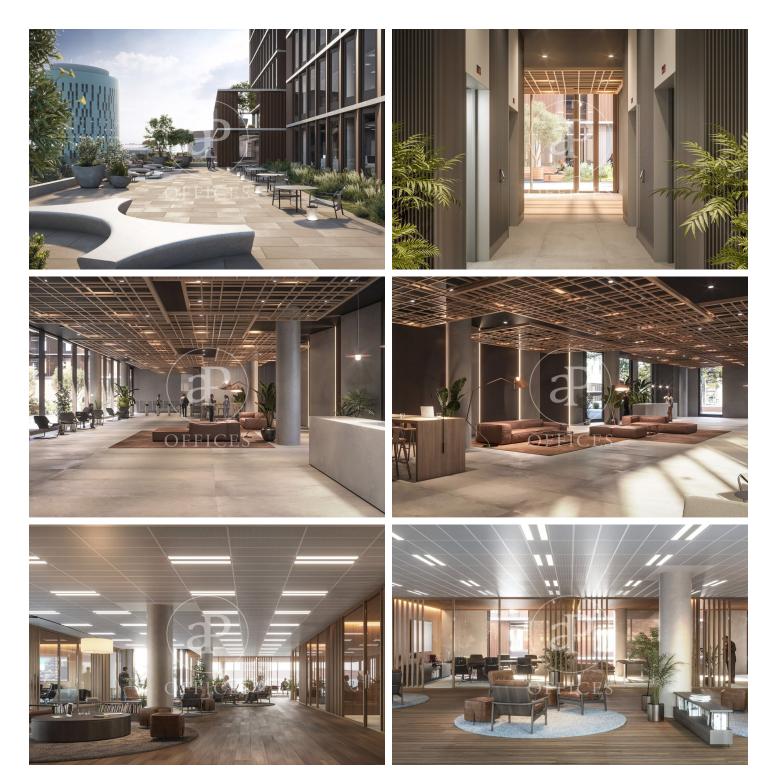

## 15,295 € | 805 m<sup>2</sup> | 19 €/m<sup>2</sup> | IBI A confirmar | Charges A confirmar

22@ north, a transforming location. The Dmoura1 office building is a benchmark in everything that makes a difference. The 22@ innovation district is a consolidated success story, and is now considered the leading technology hub in southern Europe and a magnet for talent. GCA's architecture pays homage to Poblenou's industrial past, integrating traditional heritage with best practices and the latest technologies. Dmoura1 enjoys a privileged corner location, with plenty of natural light and unobstructed views over the semi-pedestrianised urban green zone of Carrer Cristóbal de Moura. The spacious lobby is comfortable and welcoming: with high ceilings and views of the outdoor garden areas, it is ideal for receiving visitors, hanging out or holding informal meetings. A traditional or technological style, combined with a dynamic and flexible layout, allows the offices to adapt to different working cultures. Optimised for every need. Socialising at work has never been easier thanks to the terraces found on different floors of the building, connecting the indoors and outdoors. These can be private or communal, depending on the needs of the occupants. Flexible spaces: A surface area of more than 1,600 m2 between ground floor and basement -1 can be customised to meet the need [...]