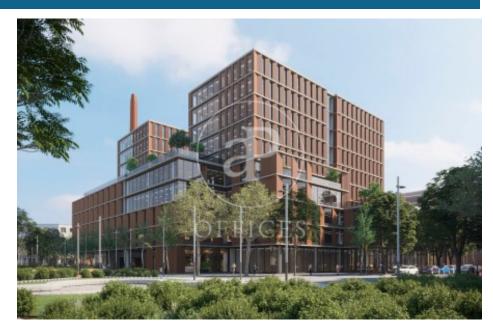

## 15,295 € | 805 m<sup>2</sup> | 19 €/m<sup>2</sup> | IBI A confirmar | Charges A confirmar

22@ north, a transforming location. The Dmoura1 office building is a benchmark in everything that makes a difference. The 22@ innovation district is a consolidated success story, and is now considered the leading technology hub in southern Europe and a magnet for talent. GCA's architecture pays homage to Poblenou's industrial past, integrating traditional heritage with best practices and the latest technologies. Dmoura1 enjoys a privileged corner location, with plenty of natural light and unobstructed views over the semi-pedestrianised urban green zone of Carrer Cristóbal de Moura. The spacious lobby is comfortable and welcoming: with high ceilings and views of the outdoor garden areas, it is ideal for receiving visitors, hanging out or holding informal meetings. A traditional or technological style, combined with a dynamic and flexible layout, allows the offices to adapt to different working cultures. Optimised for every need. Socialising at work has never been easier thanks to the terraces found on different floors of the building, connecting the indoors and outdoors. These can be private or communal, depending on the needs of the occupants. Flexible spaces: A surface area of more than 1,600 m2 between ground floor and basement -1 can be customised to meet the need [...]