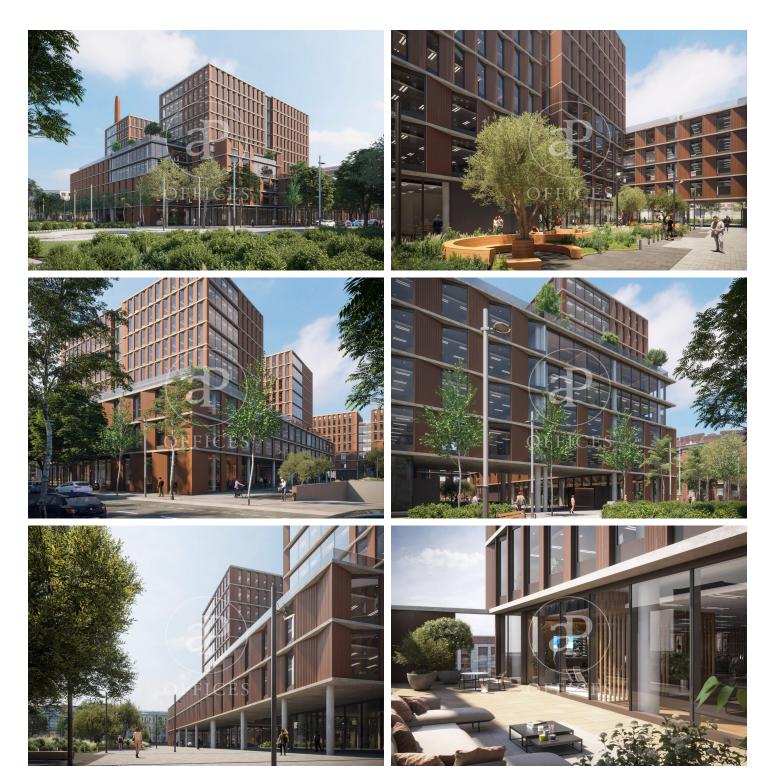

## 15,295 € | 805 m<sup>2</sup> | 19 €/m<sup>2</sup> | IBI A confirmar | Charges A confirmar

22@ north, a transforming location. The Dmoura1 office building is a benchmark in everything that makes a difference. The 22@ innovation district is a consolidated success story, and is now considered the leading technology hub in southern Europe and a magnet for talent. GCA's architecture pays homage to Poblenou's industrial past, integrating traditional heritage with best practices and the latest technologies. Dmoura1 enjoys a privileged corner location, with plenty of natural light and unobstructed views over the semi-pedestrianised urban green zone of Carrer Cristóbal de Moura. The spacious lobby is comfortable and welcoming: with high ceilings and views of the outdoor garden areas, it is ideal for receiving visitors, hanging out or holding informal meetings. A traditional or technological style, combined with a dynamic and flexible layout, allows the offices to adapt to different working cultures. Optimised for every need. Socialising at work has never been easier thanks to the terraces found on different floors of the building, connecting the indoors and outdoors. These can be private or communal, depending on the needs of the occupants. Flexible spaces: A surface area of more than 1,600 m2 between ground floor and basement -1 can be customised to meet the need [...]