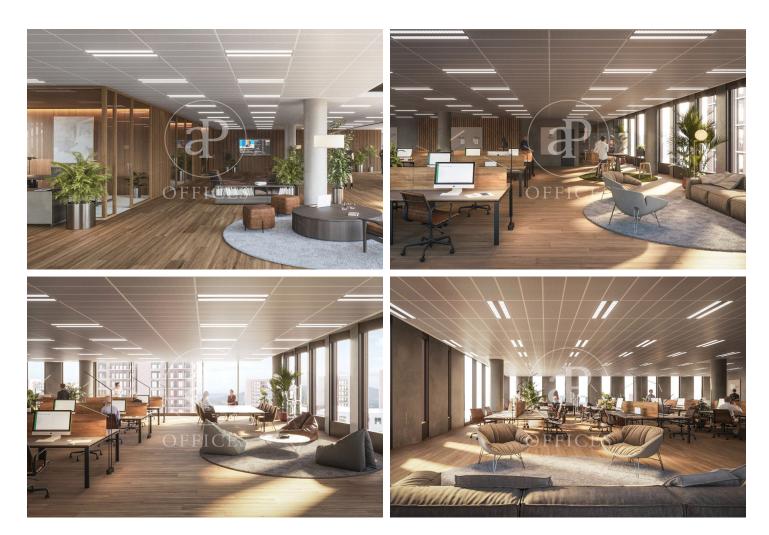

## 15,295 € | 805 m<sup>2</sup> | 19 €/m<sup>2</sup> | IBI A confirmar | Charges A confirmar

22@ north, a transforming location. The Dmoura1 office building is a benchmark in everything that makes a difference. The 22@ innovation district is a consolidated success story, and is now considered the leading technology hub in southern Europe and a magnet for talent. GCA's architecture pays homage to Poblenou's industrial past, integrating traditional heritage with best practices and the latest technologies. Dmoura1 enjoys a privileged corner location, with plenty of natural light and unobstructed views over the semi-pedestrianised urban green zone of Carrer Cristóbal de Moura. The spacious lobby is comfortable and welcoming: with high ceilings and views of the outdoor garden areas, it is ideal for receiving visitors, hanging out or holding informal meetings. A traditional or technological style, combined with a dynamic and flexible layout, allows the offices to adapt to different working cultures. Optimised for every need. Socialising at work has never been easier thanks to the terraces found on different floors of the building, connecting the indoors and outdoors. These can be private or communal, depending on the needs of the occupants. Flexible spaces: A surface area of more than 1,600 m2 between ground floor and basement -1 can be customised to meet the need [...]

The information about any property is not binding to any offer or contract. Any verbal or written declaration made by aProperties with regards to the value or condition of the property should not be considered accurate or factual. The pictures make reference to some parts of the property at the times that they were taken. The areas, dimensions and distances that are given are approximate and should be checked by the client. The images are computer generated and are just an approximate indication of the real appearance of the property; these may change at any time. The information with regards to the property may also change at any time.