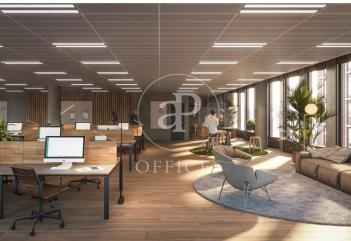

## 15,295 € | 805 m² | 19 €/m² | IBI A confirmar | Charges A confirmar

22@ north, a transforming location. The Dmoura1 office building is a benchmark in everything that makes a difference. The 22@ innovation district is a consolidated success story, and is now considered the leading technology hub in southern Europe and a magnet for talent. GCA's architecture pays homage to Poblenou's industrial past, integrating traditional heritage with best practices and the latest technologies. Dmoura1 enjoys a privileged corner location, with plenty of natural light and unobstructed views over the semi-pedestrianised urban green zone of Carrer Cristóbal de Moura. The spacious lobby is comfortable and welcoming: with high ceilings and views of the outdoor garden areas, it is ideal for receiving visitors, hanging out or holding informal meetings. A traditional or technological style, combined with a dynamic and flexible layout, allows the offices to adapt to different working cultures. Optimised for every need. Socialising at work has never been easier thanks to the terraces found on different floors of the building, connecting the indoors and outdoors. These can be private or communal, depending on the needs of the occupants. Flexible spaces: A surface area of more than 1,600 m2 between ground floor and basement -1 can be customised to meet the need [...]

The information about any property is not binding to any offer or contract. Any verbal or written declaration made by aProperties with regards to the value or condition of the property should not be considered accurate or factual. The pictures make reference to some parts of the property at the times that they were taken. The areas, dimensions and distances that are given are approximate and should be checked by the client. The images are computer generated and are just an approximate indication of the real appearance of the property; these may change at any time. The information with regards to the property may also change at any time.