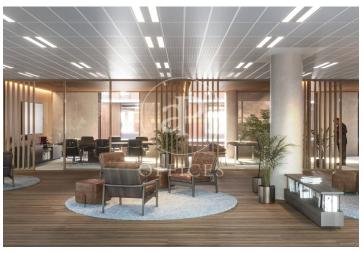

## 15,295 € | 805 m² | 19 €/m² | IBI A confirmar | Charges A confirmar

22@ north, a transforming location. The Dmoura1 office building is a benchmark in everything that makes a difference. The 22@ innovation district is a consolidated success story, and is now considered the leading technology hub in southern Europe and a magnet for talent. GCA's architecture pays homage to Poblenou's industrial past, integrating traditional heritage with best practices and the latest technologies. Dmoura1 enjoys a privileged corner location, with plenty of natural light and unobstructed views over the semi-pedestrianised urban green zone of Carrer Cristóbal de Moura. The spacious lobby is comfortable and welcoming: with high ceilings and views of the outdoor garden areas, it is ideal for receiving visitors, hanging out or holding informal meetings. A traditional or technological style, combined with a dynamic and flexible layout, allows the offices to adapt to different working cultures. Optimised for every need. Socialising at work has never been easier thanks to the terraces found on different floors of the building, connecting the indoors and outdoors. These can be private or communal, depending on the needs of the occupants. Flexible spaces: A surface area of more than 1,600 m2 between ground floor and basement -1 can be customised to meet the need [...]

The information about any property is not binding to any offer or contract. Any verbal or written declaration made by aProperties with regards to the value or condition of the property should not be considered accurate or factual. The pictures make reference to some parts of the property at the times that they were taken. The areas, dimensions and distances that are given are approximate and should be checked by the client. The images are computer generated and are just an approximate indication of the real appearance of the property; these may change at any time. The information with regards to the property may also change at any time.