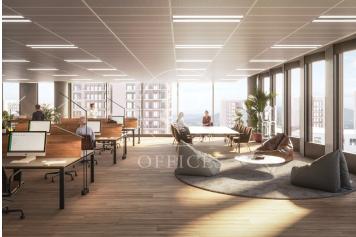

## 15,295 € | 805 m² | 19 €/m² | IBI A confirmar | Charges A confirmar

22@ north, a transforming location. The Dmoura1 office building is a benchmark in everything that makes a difference. The 22@ innovation district is a consolidated success story, and is now considered the leading technology hub in southern Europe and a magnet for talent. GCA's architecture pays homage to Poblenou's industrial past, integrating traditional heritage with best practices and the latest technologies. Dmoura1 enjoys a privileged corner location, with plenty of natural light and unobstructed views over the semi-pedestrianised urban green zone of Carrer Cristóbal de Moura. The spacious lobby is comfortable and welcoming: with high ceilings and views of the outdoor garden areas, it is ideal for receiving visitors, hanging out or holding informal meetings. A traditional or technological style, combined with a dynamic and flexible layout, allows the offices to adapt to different working cultures. Optimised for every need. Socialising at work has never been easier thanks to the terraces found on different floors of the building, connecting the indoors and outdoors. These can be private or communal, depending on the needs of the occupants. Flexible spaces: A surface area of more than 1,600 m2 between ground floor and basement -1 can be customised to meet the need [...]

The information about any property is not binding to any offer or contract. Any verbal or written declaration made by aProperties with regards to the value or condition of the property should not be considered accurate or factual. The pictures make reference to some parts of the property at the times that they were taken. The areas, dimensions and distances that are given are approximate and should be checked by the client. The images are computer generated and are just an approximate indication of the real appearance of the property; these may change at any time. The information with regards to the property may also change at any time.