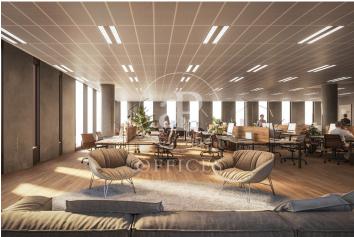

## 15,295 € | 805 m² | 19 €/m² | IBI A confirmar | Charges A confirmar

22@ north, a transforming location. The Dmoura1 office building is a benchmark in everything that makes a difference. The 22@ innovation district is a consolidated success story, and is now considered the leading technology hub in southern Europe and a magnet for talent. GCA's architecture pays homage to Poblenou's industrial past, integrating traditional heritage with best practices and the latest technologies. Dmoura1 enjoys a privileged corner location, with plenty of natural light and unobstructed views over the semi-pedestrianised urban green zone of Carrer Cristóbal de Moura. The spacious lobby is comfortable and welcoming: with high ceilings and views of the outdoor garden areas, it is ideal for receiving visitors, hanging out or holding informal meetings. A traditional or technological style, combined with a dynamic and flexible layout, allows the offices to adapt to different working cultures. Optimised for every need. Socialising at work has never been easier thanks to the terraces found on different floors of the building, connecting the indoors and outdoors. These can be private or communal, depending on the needs of the occupants. Flexible spaces: A surface area of more than 1,600 m2 between ground floor and basement -1 can be customised to meet the need [...]

The information about any property is not binding to any offer or contract. Any verbal or written declaration made by aProperties with regards to the value or condition of the property should not be considered accurate or factual. The pictures make reference to some parts of the property at the times that they were taken. The areas, dimensions and distances that are given are approximate and should be checked by the client. The images are computer generated and are just an approximate indication of the real appearance of the property; these may change at any time. The information with regards to the property may also change at any time.