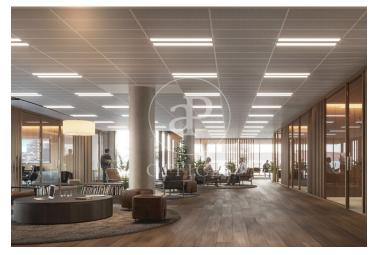

## 15,295 € | 805 m² | 19 €/m² | IBI A confirmar | Charges A confirmar

22@ north, a transforming location. The Dmoura1 office building is a benchmark in everything that makes a difference. The 22@ innovation district is a consolidated success story, and is now considered the leading technology hub in southern Europe and a magnet for talent. GCA's architecture pays homage to Poblenou's industrial past, integrating traditional heritage with best practices and the latest technologies. Dmoura1 enjoys a privileged corner location, with plenty of natural light and unobstructed views over the semi-pedestrianised urban green zone of Carrer Cristóbal de Moura. The spacious lobby is comfortable and welcoming: with high ceilings and views of the outdoor garden areas, it is ideal for receiving visitors, hanging out or holding informal meetings. A traditional or technological style, combined with a dynamic and flexible layout, allows the offices to adapt to different working cultures. Optimised for every need. Socialising at work has never been easier thanks to the terraces found on different floors of the building, connecting the indoors and outdoors. These can be private or communal, depending on the needs of the occupants. Flexible spaces: A surface area of more than 1,600 m2 between ground floor and basement -1 can be customised to meet the need [...]

The information about any property is not binding to any offer or contract. Any verbal or written declaration made by aProperties with regards to the value or condition of the property should not be considered accurate or factual. The pictures make reference to some parts of the property at the times that they were taken. The areas, dimensions and distances that are given are approximate and should be checked by the client. The images are computer generated and are just an approximate indication of the real appearance of the property; these may change at any time. The information with regards to the property may also change at any time.