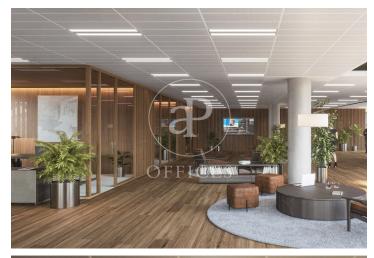

## 15,295 € | 805 m² | 19 €/m² | IBI A confirmar | Charges A confirmar

22@ north, a transforming location. The Dmoura1 office building is a benchmark in everything that makes a difference. The 22@ innovation district is a consolidated success story, and is now considered the leading technology hub in southern Europe and a magnet for talent. GCA's architecture pays homage to Poblenou's industrial past, integrating traditional heritage with best practices and the latest technologies. Dmoura1 enjoys a privileged corner location, with plenty of natural light and unobstructed views over the semi-pedestrianised urban green zone of Carrer Cristóbal de Moura. The spacious lobby is comfortable and welcoming: with high ceilings and views of the outdoor garden areas, it is ideal for receiving visitors, hanging out or holding informal meetings. A traditional or technological style, combined with a dynamic and flexible layout, allows the offices to adapt to different working cultures. Optimised for every need. Socialising at work has never been easier thanks to the terraces found on different floors of the building, connecting the indoors and outdoors. These can be private or communal, depending on the needs of the occupants. Flexible spaces: A surface area of more than 1,600 m2 between ground floor and basement -1 can be customised to meet the need [...]

The information about any property is not binding to any offer or contract. Any verbal or written declaration made by aProperties with regards to the value or condition of the property should not be considered accurate or factual. The pictures make reference to some parts of the property at the times that they were taken. The areas, dimensions and distances that are given are approximate and should be checked by the client. The images are computer generated and are just an approximate indication of the real appearance of the property; these may change at any time. The information with regards to the property may also change at any time.