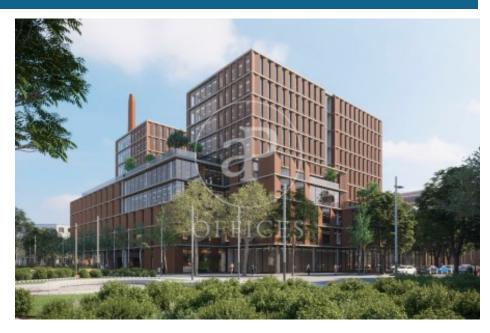

## 15,295 € | 805 m² | 19 €/m² | IBI A confirmar | Charges A confirmar

22@ north, a transforming location. The Dmoura1 office building is a benchmark in everything that makes a difference. The 22@ innovation district is a consolidated success story, and is now considered the leading technology hub in southern Europe and a magnet for talent. GCA's architecture pays homage to Poblenou's industrial past, integrating traditional heritage with best practices and the latest technologies. Dmoura1 enjoys a privileged corner location, with plenty of natural light and unobstructed views over the semi-pedestrianised urban green zone of Carrer Cristóbal de Moura. The spacious lobby is comfortable and welcoming: with high ceilings and views of the outdoor garden areas, it is ideal for receiving visitors, hanging out or holding informal meetings. A traditional or technological style, combined with a dynamic and flexible layout, allows the offices to adapt to different working cultures. Optimised for every need. Socialising at work has never been easier thanks to the terraces found on different floors of the building, connecting the indoors and outdoors. These can be private or communal, depending on the needs of the occupants. Flexible spaces: A surface area of more than 1,600 m2 between ground floor and basement -1 can be customised to meet the need [...]