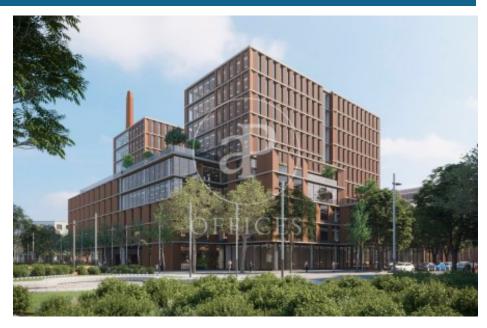

## 15,295 € | 805 m² | 19 €/m² | IBI A confirmar | Charges A confirmar

22@ north, a transforming location. The Dmoura1 office building is a benchmark in everything that makes a difference. The 22@ innovation district is a consolidated success story, and is now considered the leading technology hub in southern Europe and a magnet for talent. GCA's architecture pays homage to Poblenou's industrial past, integrating traditional heritage with best practices and the latest technologies. Dmoura1 enjoys a privileged corner location, with plenty of natural light and unobstructed views over the semi-pedestrianised urban green zone of Carrer Cristóbal de Moura. The spacious lobby is comfortable and welcoming: with high ceilings and views of the outdoor garden areas, it is ideal for receiving visitors, hanging out or holding informal meetings. A traditional or technological style, combined with a dynamic and flexible layout, allows the offices to adapt to different working cultures. Optimised for every need. Socialising at work has never been easier thanks to the terraces found on different floors of the building, connecting the indoors and outdoors. These can be private or communal, depending on the needs of the occupants. Flexible spaces: A surface area of more than 1,600 m2 between ground floor and basement -1 can be customised to meet the need [...]