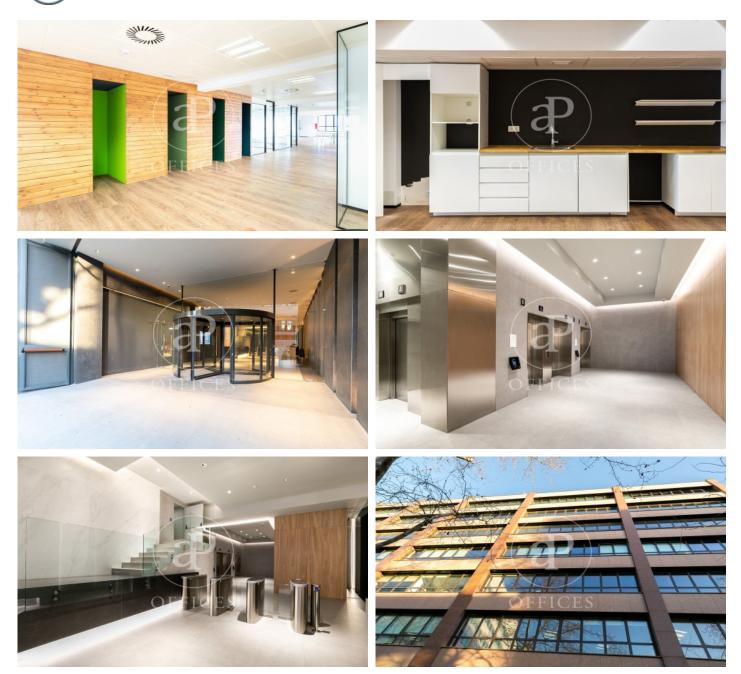

#### Price upon request | Surface 785 m<sup>2</sup> - 1160 m<sup>2</sup> | 3 Units

Offices for rent in a building for exclusive use located in the 22@ district, next to Plaça Glòries. FEATURES: ? Offices fitted with state-of-the-art furniture, office kitchen and dining room. Open-plan areas Open spaces, meeting rooms and individual offices. False ceiling with Osram luminaires and new air-conditioning system with multi-section zones and VRV system. Windows with thermal glass and large double glazing. Floor with raised floor for data network, individual booths, ? Complete men's and women's toilets and adapted for wheelchairs. ? Community and IBI expenses, 2,747 euros (including heating). BUILDING CHARACTERISTICS: ? Curtain wall façade. 24-hour access. ? 4 lifts and 1 high-capacity freight elevator. ? 24-hour concierge service. Communications: ? BUS: 6, H14, N11, V23. ? TRAM: T4 National Theatre ? Underground: L1 Marina / L4 Bogatell - Llacuna Ideal for corporate companies looking for proximity to the centre and at the same time to be surrounded by technology companies, engineering companies and Multicultural Spaces in fusion with Multinationals and Students with new Talents. Ideal logistics for training schools and Masters Do not forget to visit our website to evaluate other options: https://www.aofic [...]