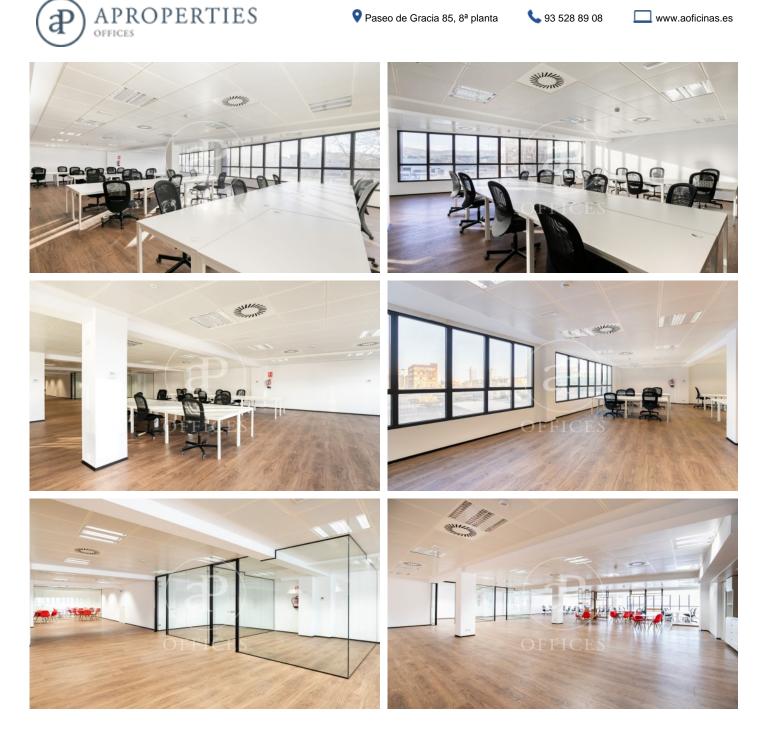

#### Price upon request | Surface 785 m<sup>2</sup> - 1160 m<sup>2</sup> | 3 Units

Offices for rent in a building for exclusive use located in the 22@ district, next to Plaça Glòries. FEATURES: ? Offices fitted with state-of-the-art furniture, office kitchen and dining room. Open-plan areas Open spaces, meeting rooms and individual offices. False ceiling with Osram luminaires and new air-conditioning system with multi-section zones and VRV system. Windows with thermal glass and large double glazing. Floor with raised floor for data network, individual booths, ? Complete men's and women's toilets and adapted for wheelchairs. ? Community and IBI expenses, 2,747 euros (including heating). BUILDING CHARACTERISTICS: ? Curtain wall façade. 24-hour access. ? 4 lifts and 1 high-capacity freight elevator. ? 24-hour concierge service. Communications: ? BUS: 6, H14, N11, V23. ? TRAM: T4 National Theatre ? Underground: L1 Marina / L4 Bogatell - Llacuna Ideal for corporate companies looking for proximity to the centre and at the same time to be surrounded by technology companies, engineering companies and Multicultural Spaces in fusion with Multinationals and Students with new Talents. Ideal logistics for training schools and Masters Do not forget to visit our website to evaluate other options: https://www.aofic [...]