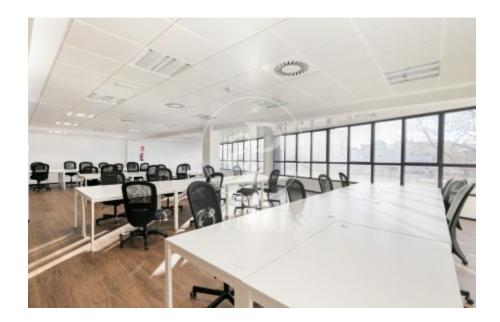

#### Price upon request | Surface 785 m<sup>2</sup> - 1160 m<sup>2</sup> | 3 Units

Offices for rent in a building for exclusive use located in the 22@ district, next to Plaça Glòries. FEATURES: ? Offices fitted with state-of-the-art furniture, office kitchen and dining room. Open-plan areas Open spaces, meeting rooms and individual offices. False ceiling with Osram luminaires and new air-conditioning system with multi-section zones and VRV system. Windows with thermal glass and large double glazing. Floor with raised floor for data network, individual booths, ? Complete men's and women's toilets and adapted for wheelchairs. ? Community and IBI expenses, 2,747 euros (including heating). BUILDING CHARACTERISTICS: ? Curtain wall façade. 24-hour access. ? 4 lifts and 1 high-capacity freight elevator. ? 24-hour concierge service. Communications: ? BUS: 6, H14, N11, V23. ? TRAM: T4 National Theatre ? Underground: L1 Marina / L4 Bogatell - Llacuna Ideal for corporate companies looking for proximity to the centre and at the same time to be surrounded by technology companies, engineering companies and Multicultural Spaces in fusion with Multinationals and Students with new Talents. Ideal logistics for training schools and Masters Do not forget to visit our website to evaluate other options: https://www.aofic [...]