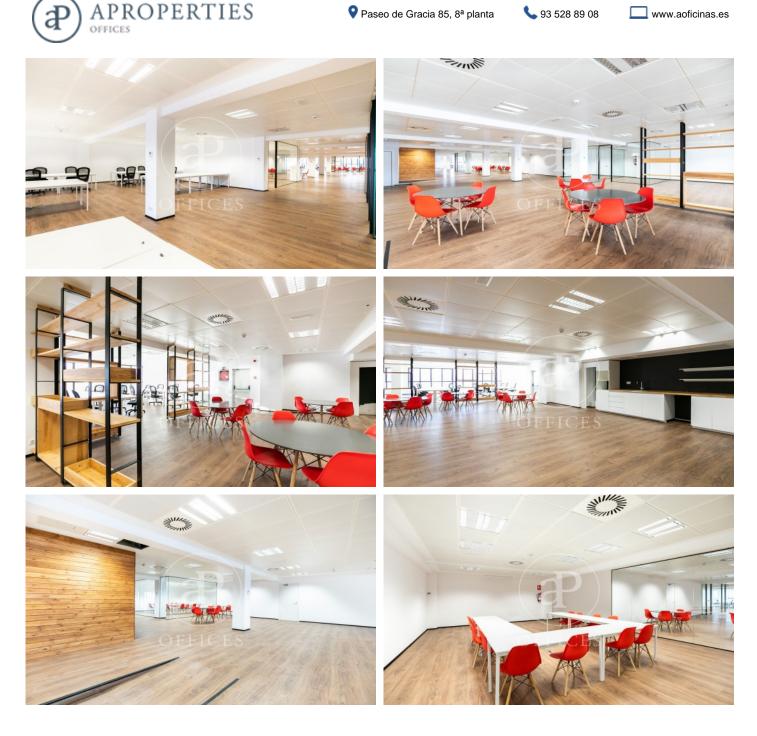

#### Price upon request | Surface 785 m<sup>2</sup> - 1160 m<sup>2</sup> | 3 Units

Offices for rent in a building for exclusive use located in the 22@ district, next to Plaça Glòries. FEATURES: ? Offices fitted with state-of-the-art furniture, office kitchen and dining room. Open-plan areas Open spaces, meeting rooms and individual offices. False ceiling with Osram luminaires and new air-conditioning system with multi-section zones and VRV system. Windows with thermal glass and large double glazing. Floor with raised floor for data network, individual booths, ? Complete men's and women's toilets and adapted for wheelchairs. ? Community and IBI expenses, 2,747 euros (including heating). BUILDING CHARACTERISTICS: ? Curtain wall façade. 24-hour access. ? 4 lifts and 1 high-capacity freight elevator. ? 24-hour concierge service. Communications: ? BUS: 6, H14, N11, V23. ? TRAM: T4 National Theatre ? Underground: L1 Marina / L4 Bogatell - Llacuna Ideal for corporate companies looking for proximity to the centre and at the same time to be surrounded by technology companies, engineering companies and Multicultural Spaces in fusion with Multinationals and Students with new Talents. Ideal logistics for training schools and Masters Do not forget to visit our website to evaluate other options: https://www.aofic [...]