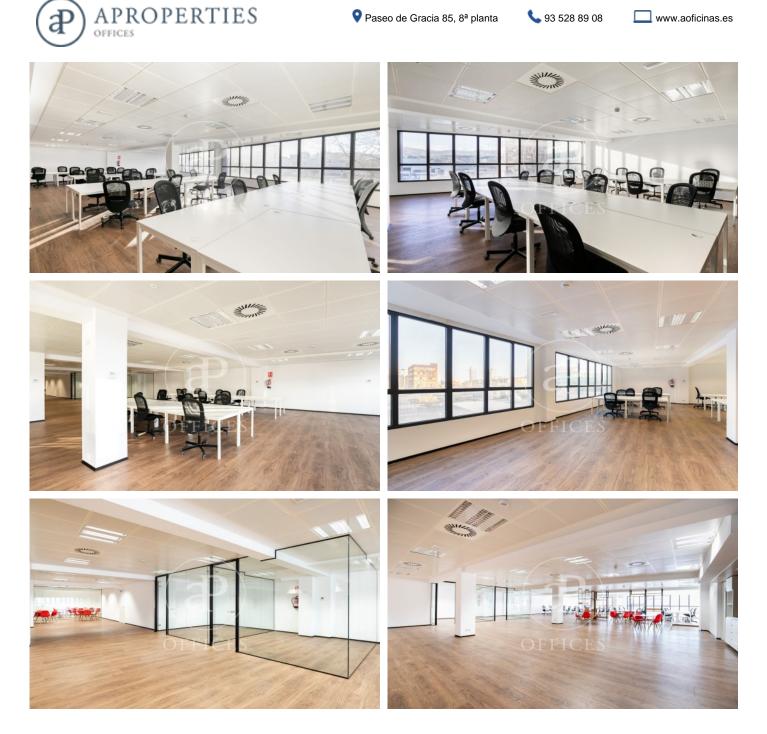

## Unit 54

Barcelona / 22@

OFFICES

✓ Security
✓ Concierge
✓ A/C
✓ Heating

Price upon request | 787 m<sup>2</sup> | IBI Incluido en la comunidad | Charges 2,747 €/m<sup>2</sup>

Offices for rent in a building for exclusive use located in the 22@ district, next to Plaça Glòries. FEATURES: ? Offices fitted with state-of-the-art furniture, office kitchen and dining room. Open-plan areas Open spaces, meeting rooms and individual offices. False ceiling with Osram luminaires and new air-conditioning system with multi-section zones and VRV system. Windows with thermal glass and large double glazing. Floor with raised floor for data network, individual booths, ? Complete men's and women's toilets and adapted for wheelchairs. ? Community and IBI expenses, 2,747 euros (including heating). BUILDING CHARACTERISTICS: ? Curtain wall façade. 24-hour access. ? 4 lifts and 1 high-capacity freight elevator. ? 24-hour concierge service. Communications: ? BUS: 6, H14, N11, V23. ? TRAM: T4 National Theatre ? Underground: L1 Marina / L4 Bogatell - Llacuna Ideal for corporate companies looking for proximity to the centre and at the same time to be surrounded by technology companies, engineering companies and Multicultural Spaces in fusion with Multinationals and Students with new Talents. Ideal logistics for training schools and Masters Do not forget to visit our website to evaluate other options: https://www.aofic [...]