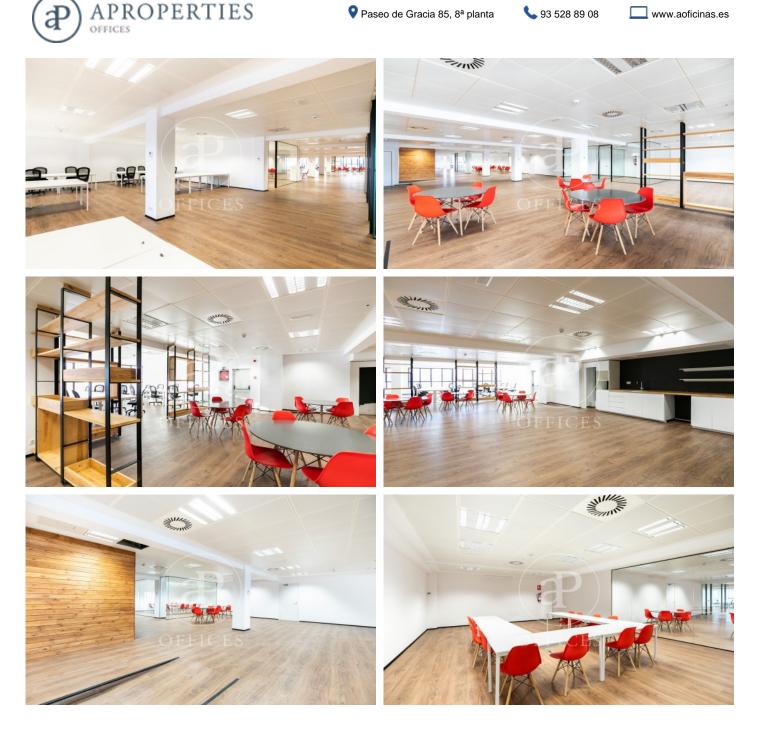

## Unit 54

Barcelona / 22@

OFFICES

✓ Security
✓ Concierge
✓ A/C
✓ Heating

Price upon request | 787 m<sup>2</sup> | IBI Incluido en la comunidad | Charges 2,747 €/m<sup>2</sup>

Offices for rent in a building for exclusive use located in the 22@ district, next to Plaça Glòries. FEATURES: ? Offices fitted with state-of-the-art furniture, office kitchen and dining room. Open-plan areas Open spaces, meeting rooms and individual offices. False ceiling with Osram luminaires and new air-conditioning system with multi-section zones and VRV system. Windows with thermal glass and large double glazing. Floor with raised floor for data network, individual booths, ? Complete men's and women's toilets and adapted for wheelchairs. ? Community and IBI expenses, 2,747 euros (including heating). BUILDING CHARACTERISTICS: ? Curtain wall façade. 24-hour access. ? 4 lifts and 1 high-capacity freight elevator. ? 24-hour concierge service. Communications: ? BUS: 6, H14, N11, V23. ? TRAM: T4 National Theatre ? Underground: L1 Marina / L4 Bogatell - Llacuna Ideal for corporate companies looking for proximity to the centre and at the same time to be surrounded by technology companies, engineering companies and Multicultural Spaces in fusion with Multinationals and Students with new Talents. Ideal logistics for training schools and Masters Do not forget to visit our website to evaluate other options: https://www.aofic [...]