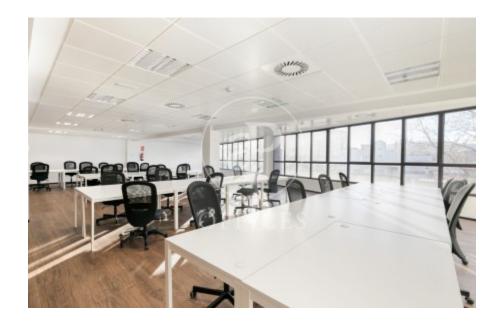

## Unit 54

Barcelona / 22@

OFFICES

✓ Security
✓ Concierge
✓ A/C
✓ Heating

Price upon request | 787 m<sup>2</sup> | IBI Incluido en la comunidad | Charges 2,747 €/m<sup>2</sup>

Offices for rent in a building for exclusive use located in the 22@ district, next to Plaça Glòries. FEATURES: ? Offices fitted with state-of-the-art furniture, office kitchen and dining room. Open-plan areas Open spaces, meeting rooms and individual offices. False ceiling with Osram luminaires and new air-conditioning system with multi-section zones and VRV system. Windows with thermal glass and large double glazing. Floor with raised floor for data network, individual booths, ? Complete men's and women's toilets and adapted for wheelchairs. ? Community and IBI expenses, 2,747 euros (including heating). BUILDING CHARACTERISTICS: ? Curtain wall façade. 24-hour access. ? 4 lifts and 1 high-capacity freight elevator. ? 24-hour concierge service. Communications: ? BUS: 6, H14, N11, V23. ? TRAM: T4 National Theatre ? Underground: L1 Marina / L4 Bogatell - Llacuna Ideal for corporate companies looking for proximity to the centre and at the same time to be surrounded by technology companies, engineering companies and Multicultural Spaces in fusion with Multinationals and Students with new Talents. Ideal logistics for training schools and Masters Do not forget to visit our website to evaluate other options: https://www.aofic [...]