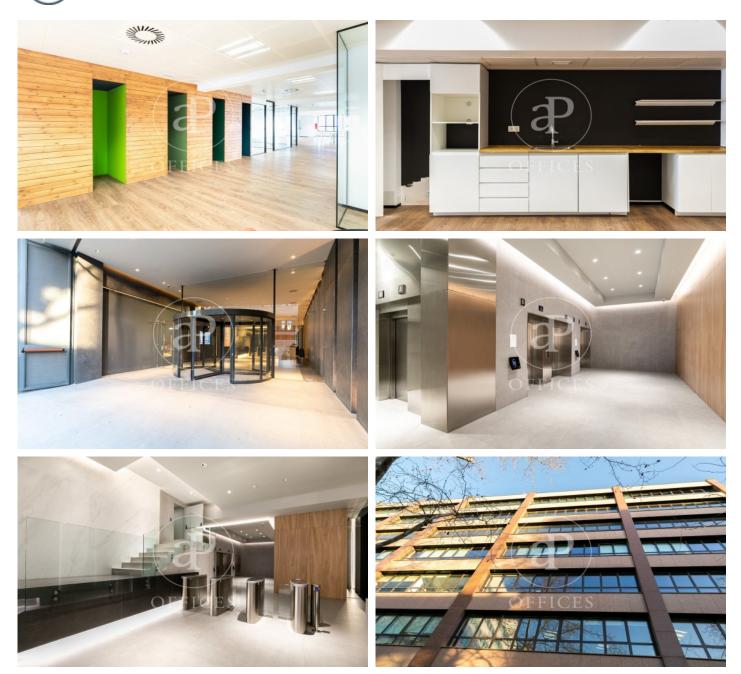

## Unit 54

Barcelona / 22@

OFFICES

✓ Security
✓ Concierge
✓ A/C
✓ Heating

Price upon request | 787 m<sup>2</sup> | IBI Incluido en la comunidad | Charges 2,747 €/m<sup>2</sup>

Offices for rent in a building for exclusive use located in the 22@ district, next to Plaça Glòries. FEATURES: ? Offices fitted with state-of-the-art furniture, office kitchen and dining room. Open-plan areas Open spaces, meeting rooms and individual offices. False ceiling with Osram luminaires and new air-conditioning system with multi-section zones and VRV system. Windows with thermal glass and large double glazing. Floor with raised floor for data network, individual booths, ? Complete men's and women's toilets and adapted for wheelchairs. ? Community and IBI expenses, 2,747 euros (including heating). BUILDING CHARACTERISTICS: ? Curtain wall façade. 24-hour access. ? 4 lifts and 1 high-capacity freight elevator. ? 24-hour concierge service. Communications: ? BUS: 6, H14, N11, V23. ? TRAM: T4 National Theatre ? Underground: L1 Marina / L4 Bogatell - Llacuna Ideal for corporate companies looking for proximity to the centre and at the same time to be surrounded by technology companies, engineering companies and Multicultural Spaces in fusion with Multinationals and Students with new Talents. Ideal logistics for training schools and Masters Do not forget to visit our website to evaluate other options: https://www.aofic [...]