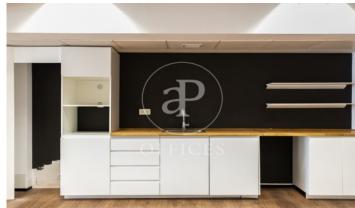

## Barcelona / 22@

- ✓ Security
- ✓ Concierge
- ✓ A/C
- Heating
- ✓ Terrace

Price upon request | 1,160 m² | IBI Incluido en la comunidad | Charges 4,060 €/m²

Offices for rent in a building for exclusive use located in the 22@ district, next to Plaça Glòries. FEATURES: ? Offices fitted with state-of-the-art furniture, office kitchen and dining room. Open-plan areas Open spaces, meeting rooms and individual offices. False ceiling with Osram luminaires and new air-conditioning system with multi-section zones and VRV system. Windows with thermal glass and large double glazing. Floor with raised floor for data network, individual booths, ? Complete men's and women's toilets and adapted for wheelchairs. ? Community and IBI expenses, 2,747 euros (including heating). BUILDING CHARACTERISTICS: ? Curtain wall façade. 24-hour access. ? 4 lifts and 1 high-capacity freight elevator. ? 24-hour concierge service. Communications: ? BUS: 6, H14, N11, V23. ? TRAM: T4 National Theatre ? Underground: L1 Marina / L4 BogateII - Llacuna Ideal for corporate companies looking for proximity to the centre and at the same time to be surrounded by technology companies, engineering companies and Multicultural Spaces in fusion with Multinationals and Students with new Talents. Ideal logistics for training schools and Masters Do not forget to visit our website to evaluate other options: https://www.aofic [...]