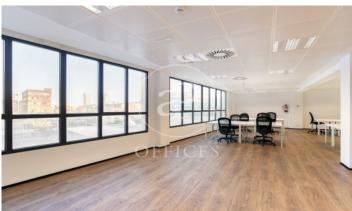

## Barcelona / 22@

- ✓ Security
- ✓ Concierge
- ✓ A/C
- Heating
- ✓ Terrace

Price upon request | 1,160 m² | IBI Incluido en la comunidad | Charges 4,060 €/m²

Offices for rent in a building for exclusive use located in the 22@ district, next to Plaça Glòries. FEATURES: ? Offices fitted with state-of-the-art furniture, office kitchen and dining room. Open-plan areas Open spaces, meeting rooms and individual offices. False ceiling with Osram luminaires and new air-conditioning system with multi-section zones and VRV system. Windows with thermal glass and large double glazing. Floor with raised floor for data network, individual booths, ? Complete men's and women's toilets and adapted for wheelchairs. ? Community and IBI expenses, 2,747 euros (including heating). BUILDING CHARACTERISTICS: ? Curtain wall façade. 24-hour access. ? 4 lifts and 1 high-capacity freight elevator. ? 24-hour concierge service. Communications: ? BUS: 6, H14, N11, V23. ? TRAM: T4 National Theatre ? Underground: L1 Marina / L4 BogateII - Llacuna Ideal for corporate companies looking for proximity to the centre and at the same time to be surrounded by technology companies, engineering companies and Multicultural Spaces in fusion with Multinationals and Students with new Talents. Ideal logistics for training schools and Masters Do not forget to visit our website to evaluate other options: https://www.aofic [...]