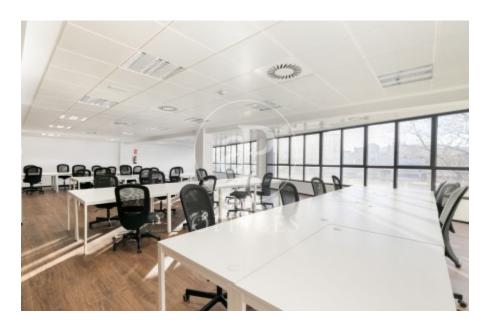

## Barcelona / 22@

- ✓ Security
- ✓ Concierge
- ✓ A/C
- Heating
- ✓ Terrace

Price upon request | 1,160 m² | IBI Incluido en la comunidad | Charges 4,060 €/m²

Offices for rent in a building for exclusive use located in the 22@ district, next to Plaça Glòries. FEATURES: ? Offices fitted with state-of-the-art furniture, office kitchen and dining room. Open-plan areas Open spaces, meeting rooms and individual offices. False ceiling with Osram luminaires and new air-conditioning system with multi-section zones and VRV system. Windows with thermal glass and large double glazing. Floor with raised floor for data network, individual booths, ? Complete men's and women's toilets and adapted for wheelchairs. ? Community and IBI expenses, 2,747 euros (including heating). BUILDING CHARACTERISTICS: ? Curtain wall façade. 24-hour access. ? 4 lifts and 1 high-capacity freight elevator. ? 24-hour concierge service. Communications: ? BUS: 6, H14, N11, V23. ? TRAM: T4 National Theatre ? Underground: L1 Marina / L4 BogateII - Llacuna Ideal for corporate companies looking for proximity to the centre and at the same time to be surrounded by technology companies, engineering companies and Multicultural Spaces in fusion with Multinationals and Students with new Talents. Ideal logistics for training schools and Masters Do not forget to visit our website to evaluate other options: https://www.aofic [...]