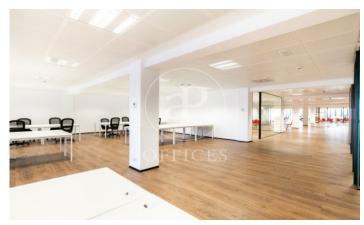

## Barcelona / 22@

- ✓ Security
- ✓ Concierge
- ✓ A/C
- Heating
- ✓ Terrace

Price upon request | 1,160 m² | IBI Incluido en la comunidad | Charges 4,060 €/m²

Offices for rent in a building for exclusive use located in the 22@ district, next to Plaça Glòries. FEATURES: ? Offices fitted with state-of-the-art furniture, office kitchen and dining room. Open-plan areas Open spaces, meeting rooms and individual offices. False ceiling with Osram luminaires and new air-conditioning system with multi-section zones and VRV system. Windows with thermal glass and large double glazing. Floor with raised floor for data network, individual booths, ? Complete men's and women's toilets and adapted for wheelchairs. ? Community and IBI expenses, 2,747 euros (including heating). BUILDING CHARACTERISTICS: ? Curtain wall façade. 24-hour access. ? 4 lifts and 1 high-capacity freight elevator. ? 24-hour concierge service. Communications: ? BUS: 6, H14, N11, V23. ? TRAM: T4 National Theatre ? Underground: L1 Marina / L4 BogateII - Llacuna Ideal for corporate companies looking for proximity to the centre and at the same time to be surrounded by technology companies, engineering companies and Multicultural Spaces in fusion with Multinationals and Students with new Talents. Ideal logistics for training schools and Masters Do not forget to visit our website to evaluate other options: https://www.aofic [...]