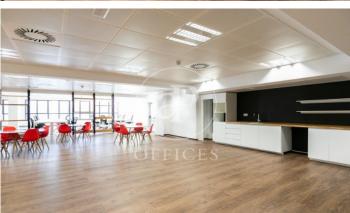

## Barcelona / 22@

- ✓ Security
- ✓ Concierge
- ✓ A/C
- Heating
- ✓ Terrace

Price upon request | 1,160 m² | IBI Incluido en la comunidad | Charges 4,060 €/m²

Offices for rent in a building for exclusive use located in the 22@ district, next to Plaça Glòries. FEATURES: ? Offices fitted with state-of-the-art furniture, office kitchen and dining room. Open-plan areas Open spaces, meeting rooms and individual offices. False ceiling with Osram luminaires and new air-conditioning system with multi-section zones and VRV system. Windows with thermal glass and large double glazing. Floor with raised floor for data network, individual booths, ? Complete men's and women's toilets and adapted for wheelchairs. ? Community and IBI expenses, 2,747 euros (including heating). BUILDING CHARACTERISTICS: ? Curtain wall façade. 24-hour access. ? 4 lifts and 1 high-capacity freight elevator. ? 24-hour concierge service. Communications: ? BUS: 6, H14, N11, V23. ? TRAM: T4 National Theatre ? Underground: L1 Marina / L4 BogateII - Llacuna Ideal for corporate companies looking for proximity to the centre and at the same time to be surrounded by technology companies, engineering companies and Multicultural Spaces in fusion with Multinationals and Students with new Talents. Ideal logistics for training schools and Masters Do not forget to visit our website to evaluate other options: https://www.aofic [...]