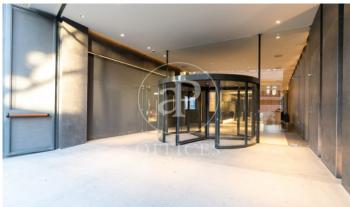

## Barcelona / 22@

- ✓ Security
- ✓ Concierge
- ✓ A/C
- Heating
- ✓ Terrace

Price upon request | 1,160 m² | IBI Incluido en la comunidad | Charges 4,060 €/m²

Offices for rent in a building for exclusive use located in the 22@ district, next to Plaça Glòries. FEATURES: ? Offices fitted with state-of-the-art furniture, office kitchen and dining room. Open-plan areas Open spaces, meeting rooms and individual offices. False ceiling with Osram luminaires and new air-conditioning system with multi-section zones and VRV system. Windows with thermal glass and large double glazing. Floor with raised floor for data network, individual booths, ? Complete men's and women's toilets and adapted for wheelchairs. ? Community and IBI expenses, 2,747 euros (including heating). BUILDING CHARACTERISTICS: ? Curtain wall façade. 24-hour access. ? 4 lifts and 1 high-capacity freight elevator. ? 24-hour concierge service. Communications: ? BUS: 6, H14, N11, V23. ? TRAM: T4 National Theatre ? Underground: L1 Marina / L4 BogateII - Llacuna Ideal for corporate companies looking for proximity to the centre and at the same time to be surrounded by technology companies, engineering companies and Multicultural Spaces in fusion with Multinationals and Students with new Talents. Ideal logistics for training schools and Masters Do not forget to visit our website to evaluate other options: https://www.aofic [...]