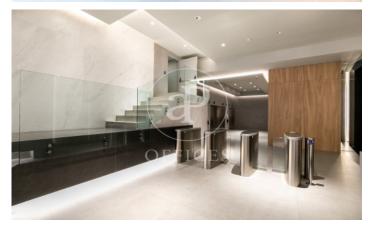

## Barcelona / 22@

- ✓ Security
- ✓ Concierge
- ✓ A/C
- Heating
- ✓ Terrace

Price upon request | 1,160 m² | IBI Incluido en la comunidad | Charges 4,060 €/m²

Offices for rent in a building for exclusive use located in the 22@ district, next to Plaça Glòries. FEATURES: ? Offices fitted with state-of-the-art furniture, office kitchen and dining room. Open-plan areas Open spaces, meeting rooms and individual offices. False ceiling with Osram luminaires and new air-conditioning system with multi-section zones and VRV system. Windows with thermal glass and large double glazing. Floor with raised floor for data network, individual booths, ? Complete men's and women's toilets and adapted for wheelchairs. ? Community and IBI expenses, 2,747 euros (including heating). BUILDING CHARACTERISTICS: ? Curtain wall façade. 24-hour access. ? 4 lifts and 1 high-capacity freight elevator. ? 24-hour concierge service. Communications: ? BUS: 6, H14, N11, V23. ? TRAM: T4 National Theatre ? Underground: L1 Marina / L4 BogateII - Llacuna Ideal for corporate companies looking for proximity to the centre and at the same time to be surrounded by technology companies, engineering companies and Multicultural Spaces in fusion with Multinationals and Students with new Talents. Ideal logistics for training schools and Masters Do not forget to visit our website to evaluate other options: https://www.aofic [...]