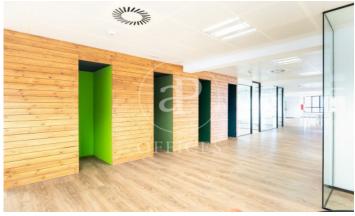

## Barcelona / 22@

- ✓ Security
- ✓ Concierge
- ✓ A/C
- Heating
- ✓ Terrace

Price upon request | 1,160 m² | IBI Incluido en la comunidad | Charges 4,060 €/m²

Offices for rent in a building for exclusive use located in the 22@ district, next to Plaça Glòries. FEATURES: ? Offices fitted with state-of-the-art furniture, office kitchen and dining room. Open-plan areas Open spaces, meeting rooms and individual offices. False ceiling with Osram luminaires and new air-conditioning system with multi-section zones and VRV system. Windows with thermal glass and large double glazing. Floor with raised floor for data network, individual booths, ? Complete men's and women's toilets and adapted for wheelchairs. ? Community and IBI expenses, 2,747 euros (including heating). BUILDING CHARACTERISTICS: ? Curtain wall façade. 24-hour access. ? 4 lifts and 1 high-capacity freight elevator. ? 24-hour concierge service. Communications: ? BUS: 6, H14, N11, V23. ? TRAM: T4 National Theatre ? Underground: L1 Marina / L4 BogateII - Llacuna Ideal for corporate companies looking for proximity to the centre and at the same time to be surrounded by technology companies, engineering companies and Multicultural Spaces in fusion with Multinationals and Students with new Talents. Ideal logistics for training schools and Masters Do not forget to visit our website to evaluate other options: https://www.aofic [...]