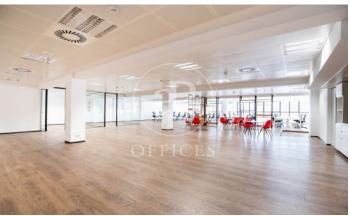

## Barcelona / 22@

- ✓ Security
- ✓ Concierge
- ✓ A/C
- Heating
- ✓ Terrace

Price upon request | 1,160 m² | IBI Incluido en la comunidad | Charges 4,060 €/m²

Offices for rent in a building for exclusive use located in the 22@ district, next to Plaça Glòries. FEATURES: ? Offices fitted with state-of-the-art furniture, office kitchen and dining room. Open-plan areas Open spaces, meeting rooms and individual offices. False ceiling with Osram luminaires and new air-conditioning system with multi-section zones and VRV system. Windows with thermal glass and large double glazing. Floor with raised floor for data network, individual booths, ? Complete men's and women's toilets and adapted for wheelchairs. ? Community and IBI expenses, 2,747 euros (including heating). BUILDING CHARACTERISTICS: ? Curtain wall façade. 24-hour access. ? 4 lifts and 1 high-capacity freight elevator. ? 24-hour concierge service. Communications: ? BUS: 6, H14, N11, V23. ? TRAM: T4 National Theatre ? Underground: L1 Marina / L4 BogateII - Llacuna Ideal for corporate companies looking for proximity to the centre and at the same time to be surrounded by technology companies, engineering companies and Multicultural Spaces in fusion with Multinationals and Students with new Talents. Ideal logistics for training schools and Masters Do not forget to visit our website to evaluate other options: https://www.aofic [...]