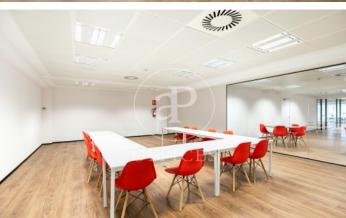

## Barcelona / 22@

- ✓ Security
- ✓ Concierge
- ✓ A/C
- Heating
- ✓ Terrace

Price upon request | 1,160 m² | IBI Incluido en la comunidad | Charges 4,060 €/m²

Offices for rent in a building for exclusive use located in the 22@ district, next to Plaça Glòries. FEATURES: ? Offices fitted with state-of-the-art furniture, office kitchen and dining room. Open-plan areas Open spaces, meeting rooms and individual offices. False ceiling with Osram luminaires and new air-conditioning system with multi-section zones and VRV system. Windows with thermal glass and large double glazing. Floor with raised floor for data network, individual booths, ? Complete men's and women's toilets and adapted for wheelchairs. ? Community and IBI expenses, 2,747 euros (including heating). BUILDING CHARACTERISTICS: ? Curtain wall façade. 24-hour access. ? 4 lifts and 1 high-capacity freight elevator. ? 24-hour concierge service. Communications: ? BUS: 6, H14, N11, V23. ? TRAM: T4 National Theatre ? Underground: L1 Marina / L4 BogateII - Llacuna Ideal for corporate companies looking for proximity to the centre and at the same time to be surrounded by technology companies, engineering companies and Multicultural Spaces in fusion with Multinationals and Students with new Talents. Ideal logistics for training schools and Masters Do not forget to visit our website to evaluate other options: https://www.aofic [...]