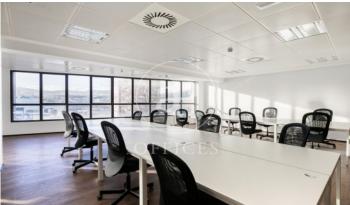

## Barcelona / 22@

- ✓ Security
- ✓ Concierge
- ✓ A/C
- Heating
- ✓ Terrace

Price upon request | 1,160 m² | IBI Incluido en la comunidad | Charges 4,060 €/m²

Offices for rent in a building for exclusive use located in the 22@ district, next to Plaça Glòries. FEATURES: ? Offices fitted with state-of-the-art furniture, office kitchen and dining room. Open-plan areas Open spaces, meeting rooms and individual offices. False ceiling with Osram luminaires and new air-conditioning system with multi-section zones and VRV system. Windows with thermal glass and large double glazing. Floor with raised floor for data network, individual booths, ? Complete men's and women's toilets and adapted for wheelchairs. ? Community and IBI expenses, 2,747 euros (including heating). BUILDING CHARACTERISTICS: ? Curtain wall façade. 24-hour access. ? 4 lifts and 1 high-capacity freight elevator. ? 24-hour concierge service. Communications: ? BUS: 6, H14, N11, V23. ? TRAM: T4 National Theatre ? Underground: L1 Marina / L4 BogateII - Llacuna Ideal for corporate companies looking for proximity to the centre and at the same time to be surrounded by technology companies, engineering companies and Multicultural Spaces in fusion with Multinationals and Students with new Talents. Ideal logistics for training schools and Masters Do not forget to visit our website to evaluate other options: https://www.aofic [...]