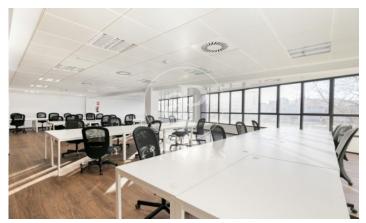

## Barcelona / 22@

- ✓ Security
- ✓ Concierge
- ✓ A/C
- Heating
- ✓ Terrace

Price upon request | 1,160 m² | IBI Incluido en la comunidad | Charges 4,060 €/m²

Offices for rent in a building for exclusive use located in the 22@ district, next to Plaça Glòries. FEATURES: ? Offices fitted with state-of-the-art furniture, office kitchen and dining room. Open-plan areas Open spaces, meeting rooms and individual offices. False ceiling with Osram luminaires and new air-conditioning system with multi-section zones and VRV system. Windows with thermal glass and large double glazing. Floor with raised floor for data network, individual booths, ? Complete men's and women's toilets and adapted for wheelchairs. ? Community and IBI expenses, 2,747 euros (including heating). BUILDING CHARACTERISTICS: ? Curtain wall façade. 24-hour access. ? 4 lifts and 1 high-capacity freight elevator. ? 24-hour concierge service. Communications: ? BUS: 6, H14, N11, V23. ? TRAM: T4 National Theatre ? Underground: L1 Marina / L4 BogateII - Llacuna Ideal for corporate companies looking for proximity to the centre and at the same time to be surrounded by technology companies, engineering companies and Multicultural Spaces in fusion with Multinationals and Students with new Talents. Ideal logistics for training schools and Masters Do not forget to visit our website to evaluate other options: https://www.aofic [...]