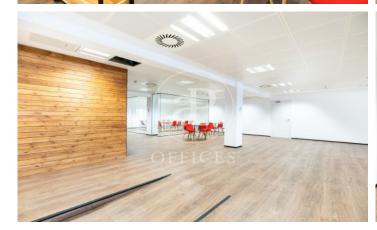

## Barcelona / 22@

- ✓ Security
- ✓ Concierge
- ✓ A/C
- Heating
- ✓ Terrace

Price upon request | 1,160 m² | IBI Incluido en la comunidad | Charges 4,060 €/m²

Offices for rent in a building for exclusive use located in the 22@ district, next to Plaça Glòries. FEATURES: ? Offices fitted with state-of-the-art furniture, office kitchen and dining room. Open-plan areas Open spaces, meeting rooms and individual offices. False ceiling with Osram luminaires and new air-conditioning system with multi-section zones and VRV system. Windows with thermal glass and large double glazing. Floor with raised floor for data network, individual booths, ? Complete men's and women's toilets and adapted for wheelchairs. ? Community and IBI expenses, 2,747 euros (including heating). BUILDING CHARACTERISTICS: ? Curtain wall façade. 24-hour access. ? 4 lifts and 1 high-capacity freight elevator. ? 24-hour concierge service. Communications: ? BUS: 6, H14, N11, V23. ? TRAM: T4 National Theatre ? Underground: L1 Marina / L4 BogateII - Llacuna Ideal for corporate companies looking for proximity to the centre and at the same time to be surrounded by technology companies, engineering companies and Multicultural Spaces in fusion with Multinationals and Students with new Talents. Ideal logistics for training schools and Masters Do not forget to visit our website to evaluate other options: https://www.aofic [...]