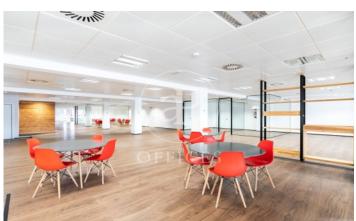

## Barcelona / 22@

- ✓ Security
- ✓ Concierge
- ✓ A/C
- Heating
- ✓ Terrace

Price upon request | 1,160 m² | IBI Incluido en la comunidad | Charges 4,060 €/m²

Offices for rent in a building for exclusive use located in the 22@ district, next to Plaça Glòries. FEATURES: ? Offices fitted with state-of-the-art furniture, office kitchen and dining room. Open-plan areas Open spaces, meeting rooms and individual offices. False ceiling with Osram luminaires and new air-conditioning system with multi-section zones and VRV system. Windows with thermal glass and large double glazing. Floor with raised floor for data network, individual booths, ? Complete men's and women's toilets and adapted for wheelchairs. ? Community and IBI expenses, 2,747 euros (including heating). BUILDING CHARACTERISTICS: ? Curtain wall façade. 24-hour access. ? 4 lifts and 1 high-capacity freight elevator. ? 24-hour concierge service. Communications: ? BUS: 6, H14, N11, V23. ? TRAM: T4 National Theatre ? Underground: L1 Marina / L4 BogateII - Llacuna Ideal for corporate companies looking for proximity to the centre and at the same time to be surrounded by technology companies, engineering companies and Multicultural Spaces in fusion with Multinationals and Students with new Talents. Ideal logistics for training schools and Masters Do not forget to visit our website to evaluate other options: https://www.aofic [...]