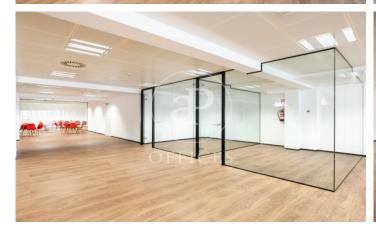

## Barcelona / 22@

- ✓ Security
- ✓ Concierge
- ✓ A/C
- Heating
- ✓ Terrace

Price upon request | 1,160 m² | IBI Incluido en la comunidad | Charges 4,060 €/m²

Offices for rent in a building for exclusive use located in the 22@ district, next to Plaça Glòries. FEATURES: ? Offices fitted with state-of-the-art furniture, office kitchen and dining room. Open-plan areas Open spaces, meeting rooms and individual offices. False ceiling with Osram luminaires and new air-conditioning system with multi-section zones and VRV system. Windows with thermal glass and large double glazing. Floor with raised floor for data network, individual booths, ? Complete men's and women's toilets and adapted for wheelchairs. ? Community and IBI expenses, 2,747 euros (including heating). BUILDING CHARACTERISTICS: ? Curtain wall façade. 24-hour access. ? 4 lifts and 1 high-capacity freight elevator. ? 24-hour concierge service. Communications: ? BUS: 6, H14, N11, V23. ? TRAM: T4 National Theatre ? Underground: L1 Marina / L4 BogateII - Llacuna Ideal for corporate companies looking for proximity to the centre and at the same time to be surrounded by technology companies, engineering companies and Multicultural Spaces in fusion with Multinationals and Students with new Talents. Ideal logistics for training schools and Masters Do not forget to visit our website to evaluate other options: https://www.aofic [...]