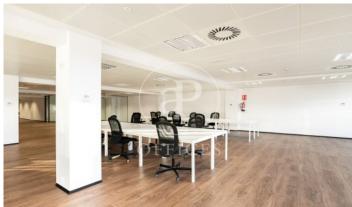

## Barcelona / 22@

- ✓ Security
- ✓ Concierge
- ✓ A/C
- Heating
- ✓ Terrace

Price upon request | 1,160 m² | IBI Incluido en la comunidad | Charges 4,060 €/m²

Offices for rent in a building for exclusive use located in the 22@ district, next to Plaça Glòries. FEATURES: ? Offices fitted with state-of-the-art furniture, office kitchen and dining room. Open-plan areas Open spaces, meeting rooms and individual offices. False ceiling with Osram luminaires and new air-conditioning system with multi-section zones and VRV system. Windows with thermal glass and large double glazing. Floor with raised floor for data network, individual booths, ? Complete men's and women's toilets and adapted for wheelchairs. ? Community and IBI expenses, 2,747 euros (including heating). BUILDING CHARACTERISTICS: ? Curtain wall façade. 24-hour access. ? 4 lifts and 1 high-capacity freight elevator. ? 24-hour concierge service. Communications: ? BUS: 6, H14, N11, V23. ? TRAM: T4 National Theatre ? Underground: L1 Marina / L4 BogateII - Llacuna Ideal for corporate companies looking for proximity to the centre and at the same time to be surrounded by technology companies, engineering companies and Multicultural Spaces in fusion with Multinationals and Students with new Talents. Ideal logistics for training schools and Masters Do not forget to visit our website to evaluate other options: https://www.aofic [...]