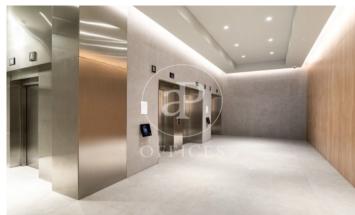

## Barcelona / 22@

- ✓ Security
- ✓ Concierge
- ✓ A/C
- Heating
- ✓ Terrace

Price upon request | 1,160 m² | IBI Incluido en la comunidad | Charges 4,060 €/m²

Offices for rent in a building for exclusive use located in the 22@ district, next to Plaça Glòries. FEATURES: ? Offices fitted with state-of-the-art furniture, office kitchen and dining room. Open-plan areas Open spaces, meeting rooms and individual offices. False ceiling with Osram luminaires and new air-conditioning system with multi-section zones and VRV system. Windows with thermal glass and large double glazing. Floor with raised floor for data network, individual booths, ? Complete men's and women's toilets and adapted for wheelchairs. ? Community and IBI expenses, 2,747 euros (including heating). BUILDING CHARACTERISTICS: ? Curtain wall façade. 24-hour access. ? 4 lifts and 1 high-capacity freight elevator. ? 24-hour concierge service. Communications: ? BUS: 6, H14, N11, V23. ? TRAM: T4 National Theatre ? Underground: L1 Marina / L4 BogateII - Llacuna Ideal for corporate companies looking for proximity to the centre and at the same time to be surrounded by technology companies, engineering companies and Multicultural Spaces in fusion with Multinationals and Students with new Talents. Ideal logistics for training schools and Masters Do not forget to visit our website to evaluate other options: https://www.aofic [...]