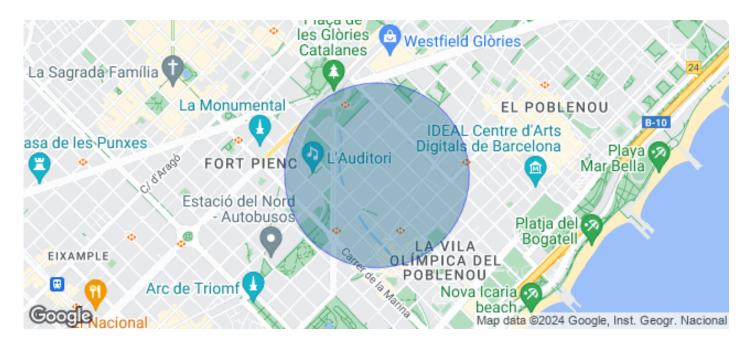

## Barcelona / 22@

- ✓ Security
- ✓ Concierge
- ✓ A/C
- Heating
- ✓ Terrace

Price upon request | 1,160 m² | IBI Incluido en la comunidad | Charges 4,060 €/m²

Offices for rent in a building for exclusive use located in the 22@ district, next to Plaça Glòries. FEATURES: ? Offices fitted with state-of-the-art furniture, office kitchen and dining room. Open-plan areas Open spaces, meeting rooms and individual offices. False ceiling with Osram luminaires and new air-conditioning system with multi-section zones and VRV system. Windows with thermal glass and large double glazing. Floor with raised floor for data network, individual booths, ? Complete men's and women's toilets and adapted for wheelchairs. ? Community and IBI expenses, 2,747 euros (including heating). BUILDING CHARACTERISTICS: ? Curtain wall façade. 24-hour access. ? 4 lifts and 1 high-capacity freight elevator. ? 24-hour concierge service. Communications: ? BUS: 6, H14, N11, V23. ? TRAM: T4 National Theatre ? Underground: L1 Marina / L4 BogateII - Llacuna Ideal for corporate companies looking for proximity to the centre and at the same time to be surrounded by technology companies, engineering companies and Multicultural Spaces in fusion with Multinationals and Students with new Talents. Ideal logistics for training schools and Masters Do not forget to visit our website to evaluate other options: https://www.aofic [...]