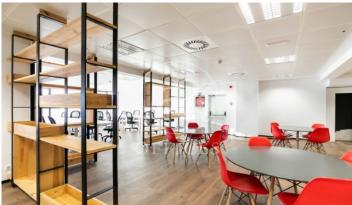

## Barcelona / 22@

- ✓ Security
- ✓ Concierge
- ✓ A/C
- Heating
- ✓ Terrace

Price upon request | 1,160 m² | IBI Incluido en la comunidad | Charges 4,060 €/m²

Offices for rent in a building for exclusive use located in the 22@ district, next to Plaça Glòries. FEATURES: ? Offices fitted with state-of-the-art furniture, office kitchen and dining room. Open-plan areas Open spaces, meeting rooms and individual offices. False ceiling with Osram luminaires and new air-conditioning system with multi-section zones and VRV system. Windows with thermal glass and large double glazing. Floor with raised floor for data network, individual booths, ? Complete men's and women's toilets and adapted for wheelchairs. ? Community and IBI expenses, 2,747 euros (including heating). BUILDING CHARACTERISTICS: ? Curtain wall façade. 24-hour access. ? 4 lifts and 1 high-capacity freight elevator. ? 24-hour concierge service. Communications: ? BUS: 6, H14, N11, V23. ? TRAM: T4 National Theatre ? Underground: L1 Marina / L4 BogateII - Llacuna Ideal for corporate companies looking for proximity to the centre and at the same time to be surrounded by technology companies, engineering companies and Multicultural Spaces in fusion with Multinationals and Students with new Talents. Ideal logistics for training schools and Masters Do not forget to visit our website to evaluate other options: https://www.aofic [...]