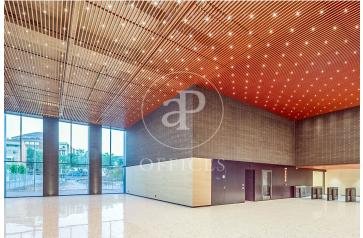

## Price from 19,035 € | Surface 810 m<sup>2</sup> - 1676 m<sup>2</sup> | 7 Units

Located in the 22@ business district, it is distributed over 12 floors above ground (ground floor and 12 office floors) and basement floors for parking. It is an exclusive office building, whose large, diaphanous and flexible spaces are available as work surfaces adapted to current needs, seeking flexible and multipurpose environments capable of responding to different structures as required by the user. Sustainability: LEED Gold Certification. The distribution of the offices consists of bright, open-plan floors that can be adapted to different programmatic needs. They are equipped with raised technical floors, Districlima air conditioning system, fire detection systems, all-view installations, changing rooms and showers. Free height of 3.57m. Occupancy ratio 1/6. Smart mobility (cars, motorcycles, bicycles and lockers for electric scooters). Private terraces on each floor. Very well connected with public transportation.