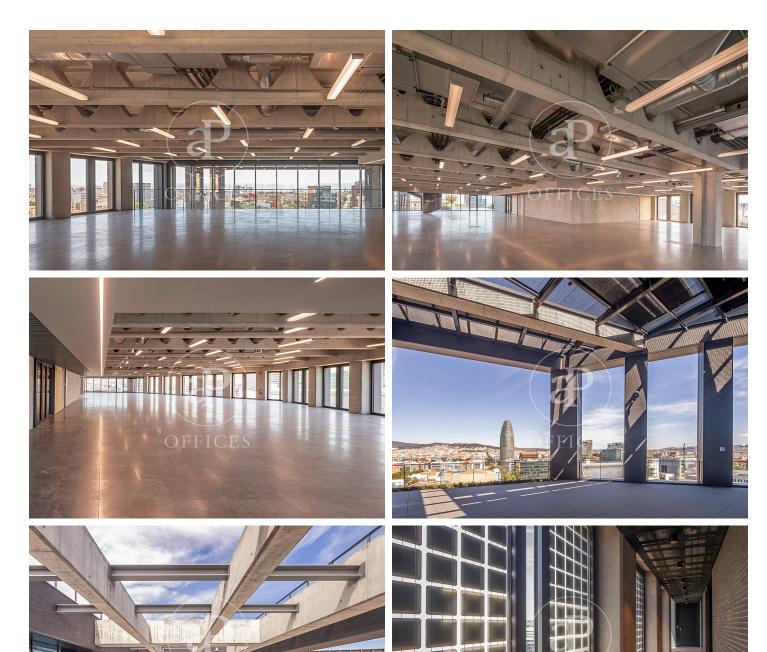

## Price from 19,035 € | Surface 810 m<sup>2</sup> - 1676 m<sup>2</sup> | 7 Units

Located in the 22@ business district, it is distributed over 12 floors above ground (ground floor and 12 office floors) and basement floors for parking. It is an exclusive office building, whose large, diaphanous and flexible spaces are available as work surfaces adapted to current needs, seeking flexible and multipurpose environments capable of responding to different structures as required by the user. Sustainability: LEED Gold Certification. The distribution of the offices consists of bright, open-plan floors that can be adapted to different programmatic needs. They are equipped with raised technical floors, Districlima air conditioning system, fire detection systems, all-view installations, changing rooms and showers. Free height of 3.57m. Occupancy ratio 1/6. Smart mobility (cars, motorcycles, bicycles and lockers for electric scooters). Private terraces on each floor. Very well connected with public transportation.