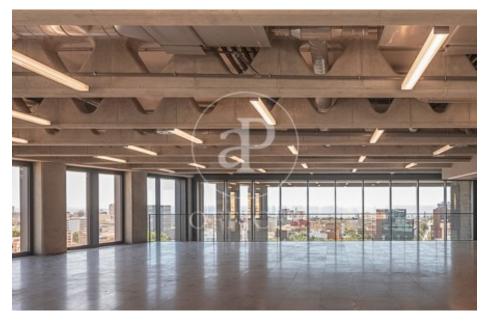

## Price from 19,035 € | Surface 810 m<sup>2</sup> - 1676 m<sup>2</sup> | 7 Units

Located in the 22@ business district, it is distributed over 12 floors above ground (ground floor and 12 office floors) and basement floors for parking. It is an exclusive office building, whose large, diaphanous and flexible spaces are available as work surfaces adapted to current needs, seeking flexible and multipurpose environments capable of responding to different structures as required by the user. Sustainability: LEED Gold Certification. The distribution of the offices consists of bright, open-plan floors that can be adapted to different programmatic needs. They are equipped with raised technical floors, Districlima air conditioning system, fire detection systems, all-view installations, changing rooms and showers. Free height of 3.57m. Occupancy ratio 1/6. Smart mobility (cars, motorcycles, bicycles and lockers for electric scooters). Private terraces on each floor. Very well connected with public transportation.