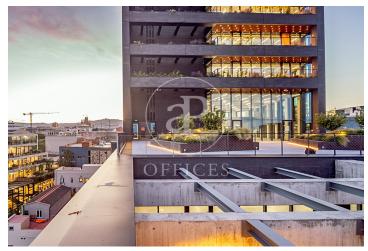

## Price from 19,035 € | Surface 810 m<sup>2</sup> - 1676 m<sup>2</sup> | 7 Units

Located in the 22@ business district, it is distributed over 12 floors above ground (ground floor and 12 office floors) and basement floors for parking. It is an exclusive office building, whose large, diaphanous and flexible spaces are available as work surfaces adapted to current needs, seeking flexible and multipurpose environments capable of responding to different structures as required by the user. Sustainability: LEED Gold Certification. The distribution of the offices consists of bright, open-plan floors that can be adapted to different programmatic needs. They are equipped with raised technical floors, Districlima air conditioning system, fire detection systems, all-view installations, changing rooms and showers. Free height of 3.57m. Occupancy ratio 1/6. Smart mobility (cars, motorcycles, bicycles and lockers for electric scooters). Private terraces on each floor. Very well connected with public transportation.