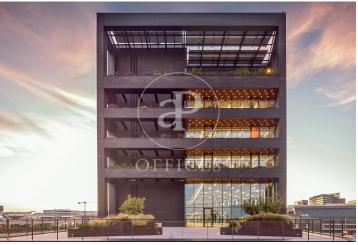

## Whole building for rent with Terrace in 22@ (Barcelona)

Ref. AOB2311015

## Price from 19,035 € | Surface 810 m<sup>2</sup> - 1676 m<sup>2</sup> | 7 Units

Located in the 22@ business district, it is distributed over 12 floors above ground (ground floor and 12 office floors) and basement floors for parking. It is an exclusive office building, whose large, diaphanous and flexible spaces are available as work surfaces adapted to current needs, seeking flexible and multipurpose environments capable of responding to different structures as required by the user. Sustainability: LEED Gold Certification. The distribution of the offices consists of bright, open-plan floors that can be adapted to different programmatic needs. They are equipped with raised technical floors, Districlima air conditioning system, fire detection systems, all-view installations, changing rooms and showers. Free height of 3.57m. Occupancy ratio 1/6. Smart mobility (cars, motorcycles, bicycles and lockers for electric scooters). Private terraces on each floor. Very well connected with public transportation.