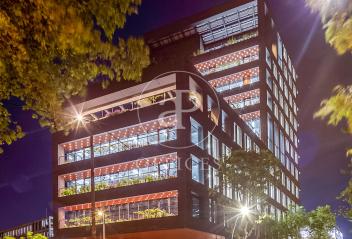

## Price from 19,035 € | Surface 810 m<sup>2</sup> - 1676 m<sup>2</sup> | 7 Units

Located in the 22@ business district, it is distributed over 12 floors above ground (ground floor and 12 office floors) and basement floors for parking. It is an exclusive office building, whose large, diaphanous and flexible spaces are available as work surfaces adapted to current needs, seeking flexible and multipurpose environments capable of responding to different structures as required by the user. Sustainability: LEED Gold Certification. The distribution of the offices consists of bright, open-plan floors that can be adapted to different programmatic needs. They are equipped with raised technical floors, Districlima air conditioning system, fire detection systems, all-view installations, changing rooms and showers. Free height of 3.57m. Occupancy ratio 1/6. Smart mobility (cars, motorcycles, bicycles and lockers for electric scooters). Private terraces on each floor. Very well connected with public transportation.