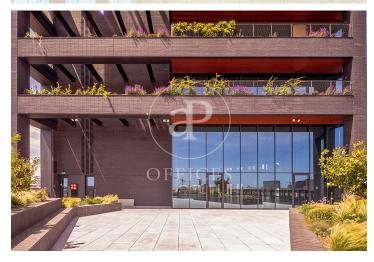

## Price from 19,035 € | Surface 810 m<sup>2</sup> - 1676 m<sup>2</sup> | 7 Units

Located in the 22@ business district, it is distributed over 12 floors above ground (ground floor and 12 office floors) and basement floors for parking. It is an exclusive office building, whose large, diaphanous and flexible spaces are available as work surfaces adapted to current needs, seeking flexible and multipurpose environments capable of responding to different structures as required by the user. Sustainability: LEED Gold Certification. The distribution of the offices consists of bright, open-plan floors that can be adapted to different programmatic needs. They are equipped with raised technical floors, Districlima air conditioning system, fire detection systems, all-view installations, changing rooms and showers. Free height of 3.57m. Occupancy ratio 1/6. Smart mobility (cars, motorcycles, bicycles and lockers for electric scooters). Private terraces on each floor. Very well connected with public transportation.