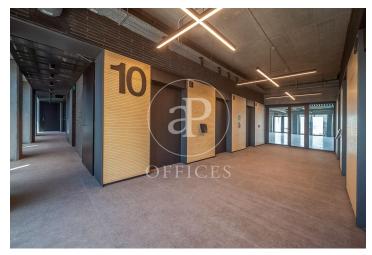

## Price from 19,035 € | Surface 810 m<sup>2</sup> - 1676 m<sup>2</sup> | 7 Units

Located in the 22@ business district, it is distributed over 12 floors above ground (ground floor and 12 office floors) and basement floors for parking. It is an exclusive office building, whose large, diaphanous and flexible spaces are available as work surfaces adapted to current needs, seeking flexible and multipurpose environments capable of responding to different structures as required by the user. Sustainability: LEED Gold Certification. The distribution of the offices consists of bright, open-plan floors that can be adapted to different programmatic needs. They are equipped with raised technical floors, Districlima air conditioning system, fire detection systems, all-view installations, changing rooms and showers. Free height of 3.57m. Occupancy ratio 1/6. Smart mobility (cars, motorcycles, bicycles and lockers for electric scooters). Private terraces on each floor. Very well connected with public transportation.