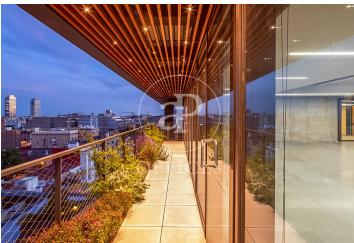

## Price from 19,035 € | Surface 810 m<sup>2</sup> - 1676 m<sup>2</sup> | 7 Units

Located in the 22@ business district, it is distributed over 12 floors above ground (ground floor and 12 office floors) and basement floors for parking. It is an exclusive office building, whose large, diaphanous and flexible spaces are available as work surfaces adapted to current needs, seeking flexible and multipurpose environments capable of responding to different structures as required by the user. Sustainability: LEED Gold Certification. The distribution of the offices consists of bright, open-plan floors that can be adapted to different programmatic needs. They are equipped with raised technical floors, Districlima air conditioning system, fire detection systems, all-view installations, changing rooms and showers. Free height of 3.57m. Occupancy ratio 1/6. Smart mobility (cars, motorcycles, bicycles and lockers for electric scooters). Private terraces on each floor. Very well connected with public transportation.