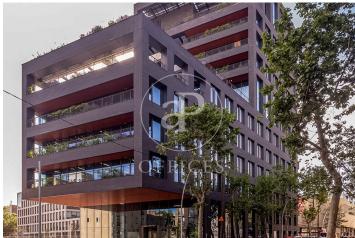

## Whole building for rent with Terrace in 22@ (Barcelona)

Ref. AOB2311015

## Price from 19,035 € | Surface 810 m<sup>2</sup> - 1676 m<sup>2</sup> | 7 Units

Located in the 22@ business district, it is distributed over 12 floors above ground (ground floor and 12 office floors) and basement floors for parking. It is an exclusive office building, whose large, diaphanous and flexible spaces are available as work surfaces adapted to current needs, seeking flexible and multipurpose environments capable of responding to different structures as required by the user. Sustainability: LEED Gold Certification. The distribution of the offices consists of bright, open-plan floors that can be adapted to different programmatic needs. They are equipped with raised technical floors, Districlima air conditioning system, fire detection systems, all-view installations, changing rooms and showers. Free height of 3.57m. Occupancy ratio 1/6. Smart mobility (cars, motorcycles, bicycles and lockers for electric scooters). Private terraces on each floor. Very well connected with public transportation.