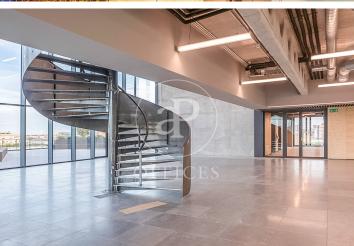

## Price from 19,035 € | Surface 810 m<sup>2</sup> - 1676 m<sup>2</sup> | 7 Units

Located in the 22@ business district, it is distributed over 12 floors above ground (ground floor and 12 office floors) and basement floors for parking. It is an exclusive office building, whose large, diaphanous and flexible spaces are available as work surfaces adapted to current needs, seeking flexible and multipurpose environments capable of responding to different structures as required by the user. Sustainability: LEED Gold Certification. The distribution of the offices consists of bright, open-plan floors that can be adapted to different programmatic needs. They are equipped with raised technical floors, Districlima air conditioning system, fire detection systems, all-view installations, changing rooms and showers. Free height of 3.57m. Occupancy ratio 1/6. Smart mobility (cars, motorcycles, bicycles and lockers for electric scooters). Private terraces on each floor. Very well connected with public transportation.