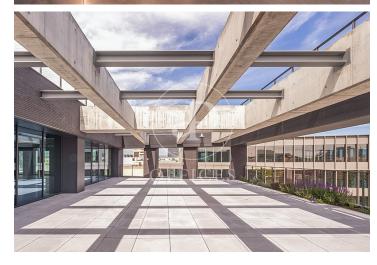

## 19,035 € | 810 m² | 23 €/m² | IBI incluido | Charges 5,50€/m2/mes

Located in the 22@ business district, it is distributed over 12 floors above ground (ground floor and 12 office floors) and basement floors for parking. It is an exclusive office building, whose large, diaphanous and flexible spaces are available as work surfaces adapted to current needs, seeking flexible and multipurpose environments capable of responding to different structures as required by the user. Sustainability: LEED Gold Certification. The distribution of the offices consists of bright, open-plan floors that can be adapted to different programmatic needs. They are equipped with raised technical floors, Districlima air conditioning system, fire detection systems, all-view installations, changing rooms and showers. Free height of 3.57m. Occupancy ratio 1/6. Smart mobility (cars, motorcycles, bicycles and lockers for electric scooters). Private terraces on each floor. Very well connected with public transportation.