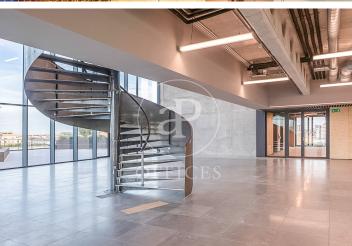

## 19,035 € | 810 m² | 23 €/m² | IBI incluido | Charges 5,50€/m2/mes

Located in the 22@ business district, it is distributed over 12 floors above ground (ground floor and 12 office floors) and basement floors for parking. It is an exclusive office building, whose large, diaphanous and flexible spaces are available as work surfaces adapted to current needs, seeking flexible and multipurpose environments capable of responding to different structures as required by the user. Sustainability: LEED Gold Certification. The distribution of the offices consists of bright, open-plan floors that can be adapted to different programmatic needs. They are equipped with raised technical floors, Districlima air conditioning system, fire detection systems, all-view installations, changing rooms and showers. Free height of 3.57m. Occupancy ratio 1/6. Smart mobility (cars, motorcycles, bicycles and lockers for electric scooters). Private terraces on each floor. Very well connected with public transportation.