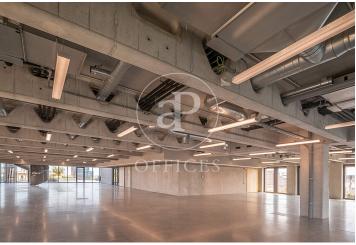

## 19,035 € | 810 m² | 23 €/m² | IBI incluido | Charges 5,50€/m2/mes

Located in the 22@ business district, it is distributed over 12 floors above ground (ground floor and 12 office floors) and basement floors for parking. It is an exclusive office building, whose large, diaphanous and flexible spaces are available as work surfaces adapted to current needs, seeking flexible and multipurpose environments capable of responding to different structures as required by the user. Sustainability: LEED Gold Certification. The distribution of the offices consists of bright, open-plan floors that can be adapted to different programmatic needs. They are equipped with raised technical floors, Districlima air conditioning system, fire detection systems, all-view installations, changing rooms and showers. Free height of 3.57m. Occupancy ratio 1/6. Smart mobility (cars, motorcycles, bicycles and lockers for electric scooters). Private terraces on each floor. Very well connected with public transportation.