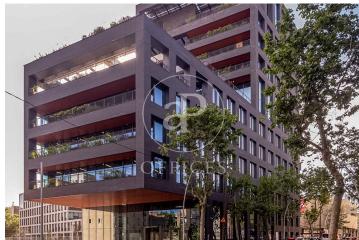

## 19,035 € | 810 m² | 23 €/m² | IBI incluido | Charges 5,50€/m2/mes

Located in the 22@ business district, it is distributed over 12 floors above ground (ground floor and 12 office floors) and basement floors for parking. It is an exclusive office building, whose large, diaphanous and flexible spaces are available as work surfaces adapted to current needs, seeking flexible and multipurpose environments capable of responding to different structures as required by the user. Sustainability: LEED Gold Certification. The distribution of the offices consists of bright, open-plan floors that can be adapted to different programmatic needs. They are equipped with raised technical floors, Districlima air conditioning system, fire detection systems, all-view installations, changing rooms and showers. Free height of 3.57m. Occupancy ratio 1/6. Smart mobility (cars, motorcycles, bicycles and lockers for electric scooters). Private terraces on each floor. Very well connected with public transportation.