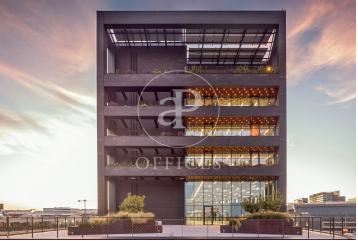

## 19,035 € | 810 m² | 23 €/m² | IBI incluido | Charges 5,50€/m2/mes

Located in the 22@ business district, it is distributed over 12 floors above ground (ground floor and 12 office floors) and basement floors for parking. It is an exclusive office building, whose large, diaphanous and flexible spaces are available as work surfaces adapted to current needs, seeking flexible and multipurpose environments capable of responding to different structures as required by the user. Sustainability: LEED Gold Certification. The distribution of the offices consists of bright, open-plan floors that can be adapted to different programmatic needs. They are equipped with raised technical floors, Districlima air conditioning system, fire detection systems, all-view installations, changing rooms and showers. Free height of 3.57m. Occupancy ratio 1/6. Smart mobility (cars, motorcycles, bicycles and lockers for electric scooters). Private terraces on each floor. Very well connected with public transportation.