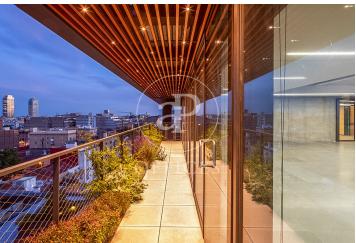

## 19,035 € | 810 m² | 23 €/m² | IBI incluido | Charges 5,50€/m2/mes

Located in the 22@ business district, it is distributed over 12 floors above ground (ground floor and 12 office floors) and basement floors for parking. It is an exclusive office building, whose large, diaphanous and flexible spaces are available as work surfaces adapted to current needs, seeking flexible and multipurpose environments capable of responding to different structures as required by the user. Sustainability: LEED Gold Certification. The distribution of the offices consists of bright, open-plan floors that can be adapted to different programmatic needs. They are equipped with raised technical floors, Districlima air conditioning system, fire detection systems, all-view installations, changing rooms and showers. Free height of 3.57m. Occupancy ratio 1/6. Smart mobility (cars, motorcycles, bicycles and lockers for electric scooters). Private terraces on each floor. Very well connected with public transportation.