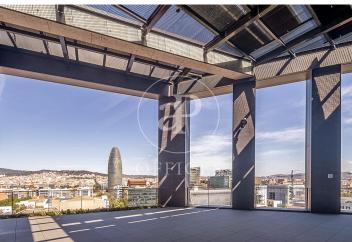

## 19,035 € | 810 m² | 23 €/m² | IBI incluido | Charges 5,50€/m2/mes

Located in the 22@ business district, it is distributed over 12 floors above ground (ground floor and 12 office floors) and basement floors for parking. It is an exclusive office building, whose large, diaphanous and flexible spaces are available as work surfaces adapted to current needs, seeking flexible and multipurpose environments capable of responding to different structures as required by the user. Sustainability: LEED Gold Certification. The distribution of the offices consists of bright, open-plan floors that can be adapted to different programmatic needs. They are equipped with raised technical floors, Districlima air conditioning system, fire detection systems, all-view installations, changing rooms and showers. Free height of 3.57m. Occupancy ratio 1/6. Smart mobility (cars, motorcycles, bicycles and lockers for electric scooters). Private terraces on each floor. Very well connected with public transportation.