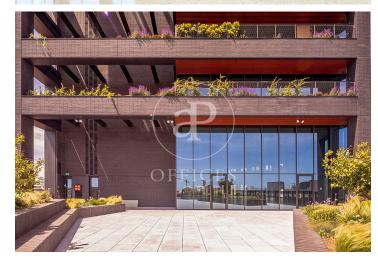

## 19,035 € | 810 m² | 23 €/m² | IBI incluido | Charges 5,50€/m2/mes

Located in the 22@ business district, it is distributed over 12 floors above ground (ground floor and 12 office floors) and basement floors for parking. It is an exclusive office building, whose large, diaphanous and flexible spaces are available as work surfaces adapted to current needs, seeking flexible and multipurpose environments capable of responding to different structures as required by the user. Sustainability: LEED Gold Certification. The distribution of the offices consists of bright, open-plan floors that can be adapted to different programmatic needs. They are equipped with raised technical floors, Districlima air conditioning system, fire detection systems, all-view installations, changing rooms and showers. Free height of 3.57m. Occupancy ratio 1/6. Smart mobility (cars, motorcycles, bicycles and lockers for electric scooters). Private terraces on each floor. Very well connected with public transportation.