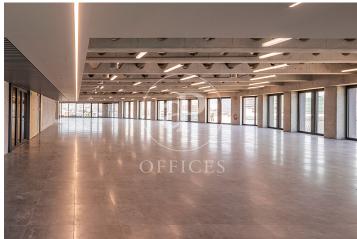

## 19,035 € | 810 m² | 23 €/m² | IBI incluido | Charges 5,50€/m2/mes

Located in the 22@ business district, it is distributed over 12 floors above ground (ground floor and 12 office floors) and basement floors for parking. It is an exclusive office building, whose large, diaphanous and flexible spaces are available as work surfaces adapted to current needs, seeking flexible and multipurpose environments capable of responding to different structures as required by the user. Sustainability: LEED Gold Certification. The distribution of the offices consists of bright, open-plan floors that can be adapted to different programmatic needs. They are equipped with raised technical floors, Districlima air conditioning system, fire detection systems, all-view installations, changing rooms and showers. Free height of 3.57m. Occupancy ratio 1/6. Smart mobility (cars, motorcycles, bicycles and lockers for electric scooters). Private terraces on each floor. Very well connected with public transportation.