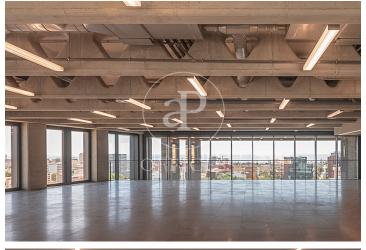

## 19,035 € | 810 m² | 23 €/m² | IBI incluido | Charges 5,50€/m2/mes

Located in the 22@ business district, it is distributed over 12 floors above ground (ground floor and 12 office floors) and basement floors for parking. It is an exclusive office building, whose large, diaphanous and flexible spaces are available as work surfaces adapted to current needs, seeking flexible and multipurpose environments capable of responding to different structures as required by the user. Sustainability: LEED Gold Certification. The distribution of the offices consists of bright, open-plan floors that can be adapted to different programmatic needs. They are equipped with raised technical floors, Districlima air conditioning system, fire detection systems, all-view installations, changing rooms and showers. Free height of 3.57m. Occupancy ratio 1/6. Smart mobility (cars, motorcycles, bicycles and lockers for electric scooters). Private terraces on each floor. Very well connected with public transportation.