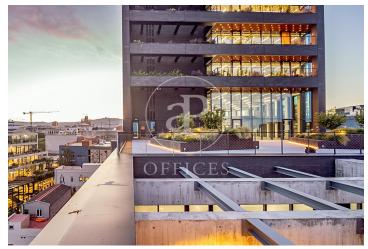

## 19,035 € | 810 m² | 23 €/m² | IBI incluido | Charges 5,50€/m2/mes

Located in the 22@ business district, it is distributed over 12 floors above ground (ground floor and 12 office floors) and basement floors for parking. It is an exclusive office building, whose large, diaphanous and flexible spaces are available as work surfaces adapted to current needs, seeking flexible and multipurpose environments capable of responding to different structures as required by the user. Sustainability: LEED Gold Certification. The distribution of the offices consists of bright, open-plan floors that can be adapted to different programmatic needs. They are equipped with raised technical floors, Districlima air conditioning system, fire detection systems, all-view installations, changing rooms and showers. Free height of 3.57m. Occupancy ratio 1/6. Smart mobility (cars, motorcycles, bicycles and lockers for electric scooters). Private terraces on each floor. Very well connected with public transportation.