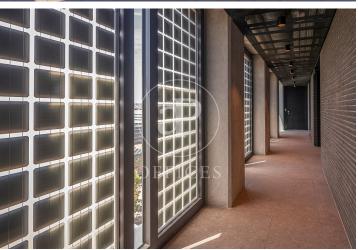

## 19,035 € | 810 m² | 23 €/m² | IBI incluido | Charges 5,50€/m2/mes

Located in the 22@ business district, it is distributed over 12 floors above ground (ground floor and 12 office floors) and basement floors for parking. It is an exclusive office building, whose large, diaphanous and flexible spaces are available as work surfaces adapted to current needs, seeking flexible and multipurpose environments capable of responding to different structures as required by the user. Sustainability: LEED Gold Certification. The distribution of the offices consists of bright, open-plan floors that can be adapted to different programmatic needs. They are equipped with raised technical floors, Districlima air conditioning system, fire detection systems, all-view installations, changing rooms and showers. Free height of 3.57m. Occupancy ratio 1/6. Smart mobility (cars, motorcycles, bicycles and lockers for electric scooters). Private terraces on each floor. Very well connected with public transportation.