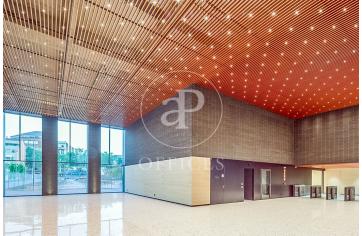

## 19,035 € | 810 m² | 23 €/m² | IBI incluido | Charges 5,50€/m2/mes

Located in the 22@ business district, it is distributed over 12 floors above ground (ground floor and 12 office floors) and basement floors for parking. It is an exclusive office building, whose large, diaphanous and flexible spaces are available as work surfaces adapted to current needs, seeking flexible and multipurpose environments capable of responding to different structures as required by the user. Sustainability: LEED Gold Certification. The distribution of the offices consists of bright, open-plan floors that can be adapted to different programmatic needs. They are equipped with raised technical floors, Districlima air conditioning system, fire detection systems, all-view installations, changing rooms and showers. Free height of 3.57m. Occupancy ratio 1/6. Smart mobility (cars, motorcycles, bicycles and lockers for electric scooters). Private terraces on each floor. Very well connected with public transportation.