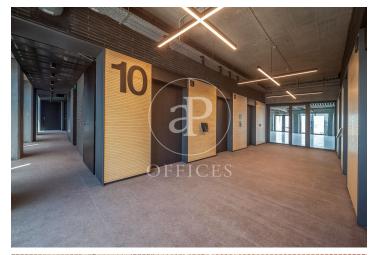

## 19,035 € | 810 m² | 23 €/m² | IBI incluido | Charges 5,50€/m2/mes

Located in the 22@ business district, it is distributed over 12 floors above ground (ground floor and 12 office floors) and basement floors for parking. It is an exclusive office building, whose large, diaphanous and flexible spaces are available as work surfaces adapted to current needs, seeking flexible and multipurpose environments capable of responding to different structures as required by the user. Sustainability: LEED Gold Certification. The distribution of the offices consists of bright, open-plan floors that can be adapted to different programmatic needs. They are equipped with raised technical floors, Districlima air conditioning system, fire detection systems, all-view installations, changing rooms and showers. Free height of 3.57m. Occupancy ratio 1/6. Smart mobility (cars, motorcycles, bicycles and lockers for electric scooters). Private terraces on each floor. Very well connected with public transportation.