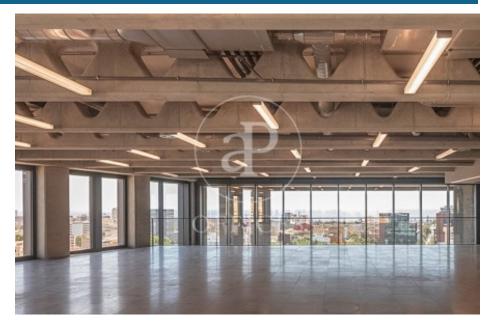

## 19,035 € | 810 m² | 23 €/m² | IBI incluido | Charges 5,50€/m2/mes

Located in the 22@ business district, it is distributed over 12 floors above ground (ground floor and 12 office floors) and basement floors for parking. It is an exclusive office building, whose large, diaphanous and flexible spaces are available as work surfaces adapted to current needs, seeking flexible and multipurpose environments capable of responding to different structures as required by the user. Sustainability: LEED Gold Certification. The distribution of the offices consists of bright, open-plan floors that can be adapted to different programmatic needs. They are equipped with raised technical floors, Districlima air conditioning system, fire detection systems, all-view installations, changing rooms and showers. Free height of 3.57m. Occupancy ratio 1/6. Smart mobility (cars, motorcycles, bicycles and lockers for electric scooters). Private terraces on each floor. Very well connected with public transportation.