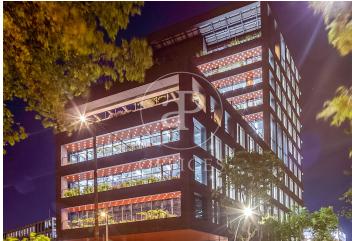

## 19,035 € | 810 m² | 23 €/m² | IBI incluido | Charges 5,50€/m2/mes

Located in the 22@ business district, it is distributed over 12 floors above ground (ground floor and 12 office floors) and basement floors for parking. It is an exclusive office building, whose large, diaphanous and flexible spaces are available as work surfaces adapted to current needs, seeking flexible and multipurpose environments capable of responding to different structures as required by the user. Sustainability: LEED Gold Certification. The distribution of the offices consists of bright, open-plan floors that can be adapted to different programmatic needs. They are equipped with raised technical floors, Districlima air conditioning system, fire detection systems, all-view installations, changing rooms and showers. Free height of 3.57m. Occupancy ratio 1/6. Smart mobility (cars, motorcycles, bicycles and lockers for electric scooters). Private terraces on each floor. Very well connected with public transportation.