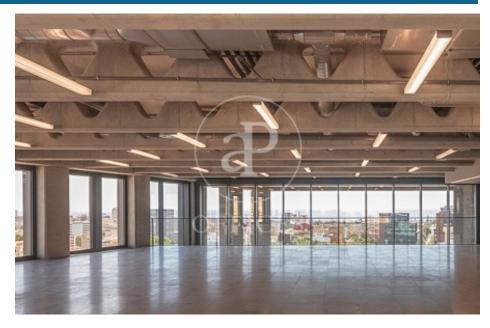

## 19,035 € | 1,676 m<sup>2</sup> | 25 €/m<sup>2</sup> | IBI incluido | Charges 5,50€/m2/mes

Located in the 22@ business district, it is distributed over 12 floors above ground (ground floor and 12 office floors) and basement floors for parking. It is an exclusive office building, whose large, diaphanous and flexible spaces are available as work surfaces adapted to current needs, seeking flexible and multipurpose environments capable of responding to different structures as required by the user. Sustainability: LEED Gold Certification. The distribution of the offices consists of bright, open-plan floors that can be adapted to different programmatic needs. They are equipped with raised technical floors, Districlima air conditioning system, fire detection systems, all-view installations, changing rooms and showers. Free height of 3.57m. Occupancy ratio 1/6. Smart mobility (cars, motorcycles, bicycles and lockers for electric scooters). Private terraces on each floor. Very well connected with public transportation.