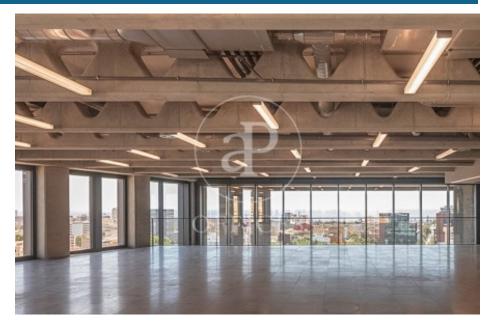

## 19,035 € | 1,453 m<sup>2</sup> | 25 €/m<sup>2</sup> | IBI incluido | Charges 5,50€/m2/mes

Located in the 22@ business district, it is distributed over 12 floors above ground (ground floor and 12 office floors) and basement floors for parking. It is an exclusive office building, whose large, diaphanous and flexible spaces are available as work surfaces adapted to current needs, seeking flexible and multipurpose environments capable of responding to different structures as required by the user. Sustainability: LEED Gold Certification. The distribution of the offices consists of bright, open-plan floors that can be adapted to different programmatic needs. They are equipped with raised technical floors, Districlima air conditioning system, fire detection systems, all-view installations, changing rooms and showers. Free height of 3.57m. Occupancy ratio 1/6. Smart mobility (cars, motorcycles, bicycles and lockers for electric scooters). Private terraces on each floor. Very well connected with public transportation.