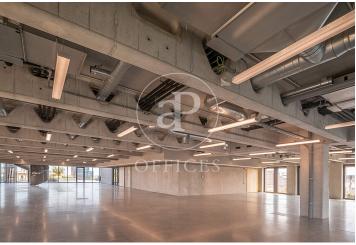

## 19,035 € | 1,453 m<sup>2</sup> | 25 €/m<sup>2</sup> | IBI incluido | Charges 5,50€/m2/mes

Located in the 22@ business district, it is distributed over 12 floors above ground (ground floor and 12 office floors) and basement floors for parking. It is an exclusive office building, whose large, diaphanous and flexible spaces are available as work surfaces adapted to current needs, seeking flexible and multipurpose environments capable of responding to different structures as required by the user. Sustainability: LEED Gold Certification. The distribution of the offices consists of bright, open-plan floors that can be adapted to different programmatic needs. They are equipped with raised technical floors, Districlima air conditioning system, fire detection systems, all-view installations, changing rooms and showers. Free height of 3.57m. Occupancy ratio 1/6. Smart mobility (cars, motorcycles, bicycles and lockers for electric scooters). Private terraces on each floor. Very well connected with public transportation.