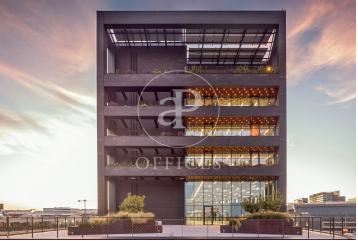

## 19,035 € | 1,453 m<sup>2</sup> | 25 €/m<sup>2</sup> | IBI incluido | Charges 5,50€/m2/mes

Located in the 22@ business district, it is distributed over 12 floors above ground (ground floor and 12 office floors) and basement floors for parking. It is an exclusive office building, whose large, diaphanous and flexible spaces are available as work surfaces adapted to current needs, seeking flexible and multipurpose environments capable of responding to different structures as required by the user. Sustainability: LEED Gold Certification. The distribution of the offices consists of bright, open-plan floors that can be adapted to different programmatic needs. They are equipped with raised technical floors, Districlima air conditioning system, fire detection systems, all-view installations, changing rooms and showers. Free height of 3.57m. Occupancy ratio 1/6. Smart mobility (cars, motorcycles, bicycles and lockers for electric scooters). Private terraces on each floor. Very well connected with public transportation.