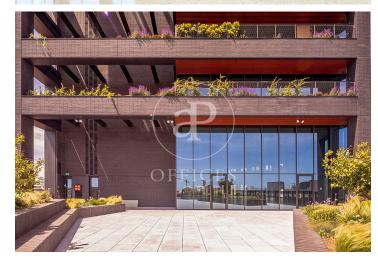

## 19,035 € | 1,453 m<sup>2</sup> | 25 €/m<sup>2</sup> | IBI incluido | Charges 5,50€/m2/mes

Located in the 22@ business district, it is distributed over 12 floors above ground (ground floor and 12 office floors) and basement floors for parking. It is an exclusive office building, whose large, diaphanous and flexible spaces are available as work surfaces adapted to current needs, seeking flexible and multipurpose environments capable of responding to different structures as required by the user. Sustainability: LEED Gold Certification. The distribution of the offices consists of bright, open-plan floors that can be adapted to different programmatic needs. They are equipped with raised technical floors, Districlima air conditioning system, fire detection systems, all-view installations, changing rooms and showers. Free height of 3.57m. Occupancy ratio 1/6. Smart mobility (cars, motorcycles, bicycles and lockers for electric scooters). Private terraces on each floor. Very well connected with public transportation.