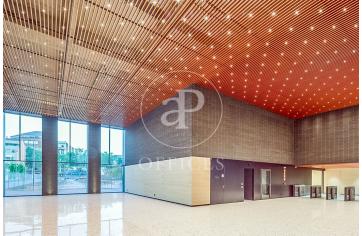

## 19,035 € | 1,453 m<sup>2</sup> | 25 €/m<sup>2</sup> | IBI incluido | Charges 5,50€/m2/mes

Located in the 22@ business district, it is distributed over 12 floors above ground (ground floor and 12 office floors) and basement floors for parking. It is an exclusive office building, whose large, diaphanous and flexible spaces are available as work surfaces adapted to current needs, seeking flexible and multipurpose environments capable of responding to different structures as required by the user. Sustainability: LEED Gold Certification. The distribution of the offices consists of bright, open-plan floors that can be adapted to different programmatic needs. They are equipped with raised technical floors, Districlima air conditioning system, fire detection systems, all-view installations, changing rooms and showers. Free height of 3.57m. Occupancy ratio 1/6. Smart mobility (cars, motorcycles, bicycles and lockers for electric scooters). Private terraces on each floor. Very well connected with public transportation.