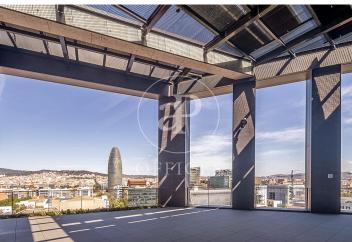

## 19,035 € | 1,453 m<sup>2</sup> | 25 €/m<sup>2</sup> | IBI incluido | Charges 5,50€/m2/mes

Located in the 22@ business district, it is distributed over 12 floors above ground (ground floor and 12 office floors) and basement floors for parking. It is an exclusive office building, whose large, diaphanous and flexible spaces are available as work surfaces adapted to current needs, seeking flexible and multipurpose environments capable of responding to different structures as required by the user. Sustainability: LEED Gold Certification. The distribution of the offices consists of bright, open-plan floors that can be adapted to different programmatic needs. They are equipped with raised technical floors, Districlima air conditioning system, fire detection systems, all-view installations, changing rooms and showers. Free height of 3.57m. Occupancy ratio 1/6. Smart mobility (cars, motorcycles, bicycles and lockers for electric scooters). Private terraces on each floor. Very well connected with public transportation.