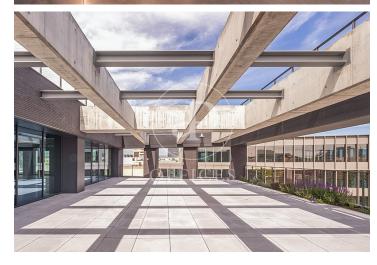

## 19,035 € | 1,453 m<sup>2</sup> | 25 €/m<sup>2</sup> | IBI incluido | Charges 5,50€/m2/mes

Located in the 22@ business district, it is distributed over 12 floors above ground (ground floor and 12 office floors) and basement floors for parking. It is an exclusive office building, whose large, diaphanous and flexible spaces are available as work surfaces adapted to current needs, seeking flexible and multipurpose environments capable of responding to different structures as required by the user. Sustainability: LEED Gold Certification. The distribution of the offices consists of bright, open-plan floors that can be adapted to different programmatic needs. They are equipped with raised technical floors, Districlima air conditioning system, fire detection systems, all-view installations, changing rooms and showers. Free height of 3.57m. Occupancy ratio 1/6. Smart mobility (cars, motorcycles, bicycles and lockers for electric scooters). Private terraces on each floor. Very well connected with public transportation.