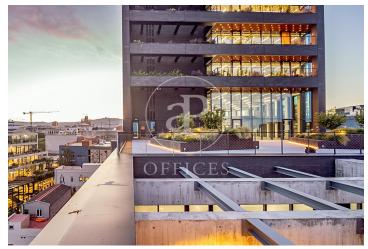

## 19,035 € | 1,453 m<sup>2</sup> | 25 €/m<sup>2</sup> | IBI incluido | Charges 5,50€/m2/mes

Located in the 22@ business district, it is distributed over 12 floors above ground (ground floor and 12 office floors) and basement floors for parking. It is an exclusive office building, whose large, diaphanous and flexible spaces are available as work surfaces adapted to current needs, seeking flexible and multipurpose environments capable of responding to different structures as required by the user. Sustainability: LEED Gold Certification. The distribution of the offices consists of bright, open-plan floors that can be adapted to different programmatic needs. They are equipped with raised technical floors, Districlima air conditioning system, fire detection systems, all-view installations, changing rooms and showers. Free height of 3.57m. Occupancy ratio 1/6. Smart mobility (cars, motorcycles, bicycles and lockers for electric scooters). Private terraces on each floor. Very well connected with public transportation.