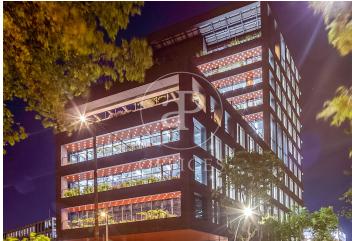

## 19,035 € | 1,453 m<sup>2</sup> | 25 €/m<sup>2</sup> | IBI incluido | Charges 5,50€/m2/mes

Located in the 22@ business district, it is distributed over 12 floors above ground (ground floor and 12 office floors) and basement floors for parking. It is an exclusive office building, whose large, diaphanous and flexible spaces are available as work surfaces adapted to current needs, seeking flexible and multipurpose environments capable of responding to different structures as required by the user. Sustainability: LEED Gold Certification. The distribution of the offices consists of bright, open-plan floors that can be adapted to different programmatic needs. They are equipped with raised technical floors, Districlima air conditioning system, fire detection systems, all-view installations, changing rooms and showers. Free height of 3.57m. Occupancy ratio 1/6. Smart mobility (cars, motorcycles, bicycles and lockers for electric scooters). Private terraces on each floor. Very well connected with public transportation.