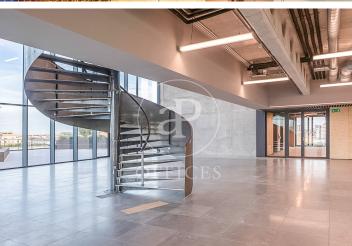

## 19,035 € | 1,453 m<sup>2</sup> | 25 €/m<sup>2</sup> | IBI incluido | Charges 5,50€/m2/mes

Located in the 22@ business district, it is distributed over 12 floors above ground (ground floor and 12 office floors) and basement floors for parking. It is an exclusive office building, whose large, diaphanous and flexible spaces are available as work surfaces adapted to current needs, seeking flexible and multipurpose environments capable of responding to different structures as required by the user. Sustainability: LEED Gold Certification. The distribution of the offices consists of bright, open-plan floors that can be adapted to different programmatic needs. They are equipped with raised technical floors, Districlima air conditioning system, fire detection systems, all-view installations, changing rooms and showers. Free height of 3.57m. Occupancy ratio 1/6. Smart mobility (cars, motorcycles, bicycles and lockers for electric scooters). Private terraces on each floor. Very well connected with public transportation.