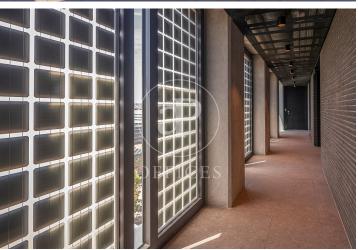

## 19,035 € | 1,453 m<sup>2</sup> | 25 €/m<sup>2</sup> | IBI incluido | Charges 5,50€/m2/mes

Located in the 22@ business district, it is distributed over 12 floors above ground (ground floor and 12 office floors) and basement floors for parking. It is an exclusive office building, whose large, diaphanous and flexible spaces are available as work surfaces adapted to current needs, seeking flexible and multipurpose environments capable of responding to different structures as required by the user. Sustainability: LEED Gold Certification. The distribution of the offices consists of bright, open-plan floors that can be adapted to different programmatic needs. They are equipped with raised technical floors, Districlima air conditioning system, fire detection systems, all-view installations, changing rooms and showers. Free height of 3.57m. Occupancy ratio 1/6. Smart mobility (cars, motorcycles, bicycles and lockers for electric scooters). Private terraces on each floor. Very well connected with public transportation.