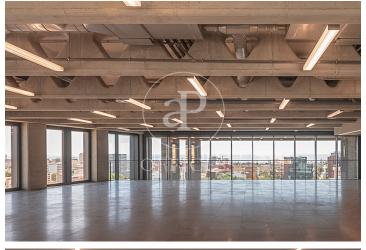

## 19,035 € | 1,453 m<sup>2</sup> | 25 €/m<sup>2</sup> | IBI incluido | Charges 5,50€/m2/mes

Located in the 22@ business district, it is distributed over 12 floors above ground (ground floor and 12 office floors) and basement floors for parking. It is an exclusive office building, whose large, diaphanous and flexible spaces are available as work surfaces adapted to current needs, seeking flexible and multipurpose environments capable of responding to different structures as required by the user. Sustainability: LEED Gold Certification. The distribution of the offices consists of bright, open-plan floors that can be adapted to different programmatic needs. They are equipped with raised technical floors, Districlima air conditioning system, fire detection systems, all-view installations, changing rooms and showers. Free height of 3.57m. Occupancy ratio 1/6. Smart mobility (cars, motorcycles, bicycles and lockers for electric scooters). Private terraces on each floor. Very well connected with public transportation.