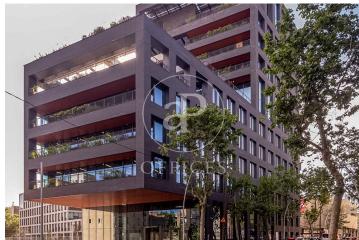

## 19,035 € | 1,453 m<sup>2</sup> | 25 €/m<sup>2</sup> | IBI incluido | Charges 5,50€/m2/mes

Located in the 22@ business district, it is distributed over 12 floors above ground (ground floor and 12 office floors) and basement floors for parking. It is an exclusive office building, whose large, diaphanous and flexible spaces are available as work surfaces adapted to current needs, seeking flexible and multipurpose environments capable of responding to different structures as required by the user. Sustainability: LEED Gold Certification. The distribution of the offices consists of bright, open-plan floors that can be adapted to different programmatic needs. They are equipped with raised technical floors, Districlima air conditioning system, fire detection systems, all-view installations, changing rooms and showers. Free height of 3.57m. Occupancy ratio 1/6. Smart mobility (cars, motorcycles, bicycles and lockers for electric scooters). Private terraces on each floor. Very well connected with public transportation.