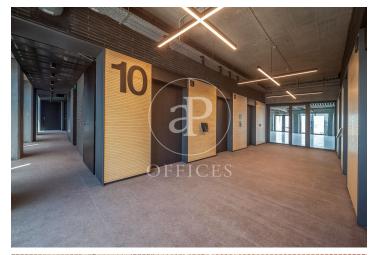

## 19,035 € | 1,453 m<sup>2</sup> | 25 €/m<sup>2</sup> | IBI incluido | Charges 5,50€/m2/mes

Located in the 22@ business district, it is distributed over 12 floors above ground (ground floor and 12 office floors) and basement floors for parking. It is an exclusive office building, whose large, diaphanous and flexible spaces are available as work surfaces adapted to current needs, seeking flexible and multipurpose environments capable of responding to different structures as required by the user. Sustainability: LEED Gold Certification. The distribution of the offices consists of bright, open-plan floors that can be adapted to different programmatic needs. They are equipped with raised technical floors, Districlima air conditioning system, fire detection systems, all-view installations, changing rooms and showers. Free height of 3.57m. Occupancy ratio 1/6. Smart mobility (cars, motorcycles, bicycles and lockers for electric scooters). Private terraces on each floor. Very well connected with public transportation.