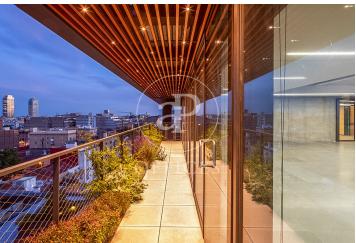

## 19,035 € | 1,453 m<sup>2</sup> | 25 €/m<sup>2</sup> | IBI incluido | Charges 5,50€/m2/mes

Located in the 22@ business district, it is distributed over 12 floors above ground (ground floor and 12 office floors) and basement floors for parking. It is an exclusive office building, whose large, diaphanous and flexible spaces are available as work surfaces adapted to current needs, seeking flexible and multipurpose environments capable of responding to different structures as required by the user. Sustainability: LEED Gold Certification. The distribution of the offices consists of bright, open-plan floors that can be adapted to different programmatic needs. They are equipped with raised technical floors, Districlima air conditioning system, fire detection systems, all-view installations, changing rooms and showers. Free height of 3.57m. Occupancy ratio 1/6. Smart mobility (cars, motorcycles, bicycles and lockers for electric scooters). Private terraces on each floor. Very well connected with public transportation.