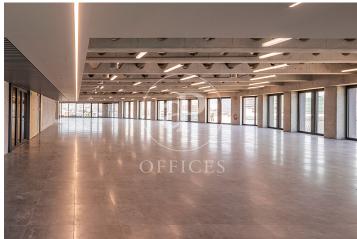

## 19,035 € | 1,453 m<sup>2</sup> | 25 €/m<sup>2</sup> | IBI incluido | Charges 5,50€/m2/mes

Located in the 22@ business district, it is distributed over 12 floors above ground (ground floor and 12 office floors) and basement floors for parking. It is an exclusive office building, whose large, diaphanous and flexible spaces are available as work surfaces adapted to current needs, seeking flexible and multipurpose environments capable of responding to different structures as required by the user. Sustainability: LEED Gold Certification. The distribution of the offices consists of bright, open-plan floors that can be adapted to different programmatic needs. They are equipped with raised technical floors, Districlima air conditioning system, fire detection systems, all-view installations, changing rooms and showers. Free height of 3.57m. Occupancy ratio 1/6. Smart mobility (cars, motorcycles, bicycles and lockers for electric scooters). Private terraces on each floor. Very well connected with public transportation.