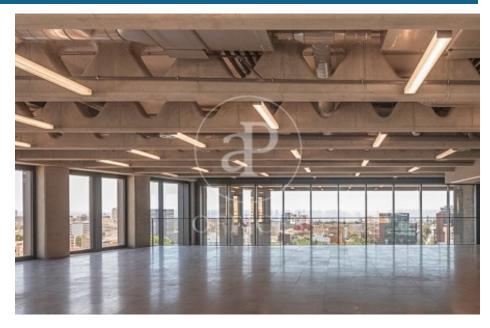

## 19,035 € | 1,025 m<sup>2</sup> | 26 €/m<sup>2</sup> | IBI incluido | Charges 5,50€/m2/mes

Located in the 22@ business district, it is distributed over 12 floors above ground (ground floor and 12 office floors) and basement floors for parking. It is an exclusive office building, whose large, diaphanous and flexible spaces are available as work surfaces adapted to current needs, seeking flexible and multipurpose environments capable of responding to different structures as required by the user. Sustainability: LEED Gold Certification. The distribution of the offices consists of bright, open-plan floors that can be adapted to different programmatic needs. They are equipped with raised technical floors, Districlima air conditioning system, fire detection systems, all-view installations, changing rooms and showers. Free height of 3.57m. Occupancy ratio 1/6. Smart mobility (cars, motorcycles, bicycles and lockers for electric scooters). Private terraces on each floor. Very well connected with public transportation.