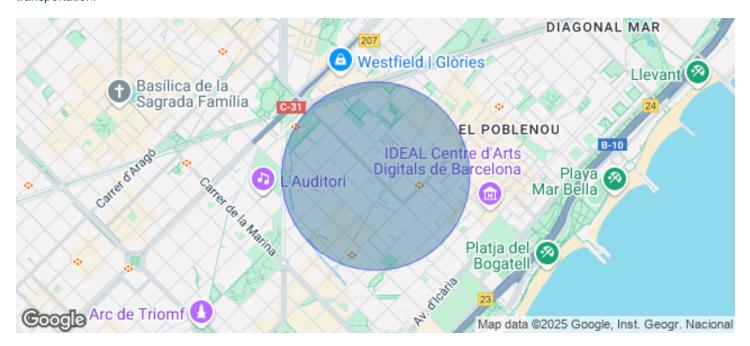

## Barcelona / 22@

- Security
- Concierge
- A/C
- Heating
- **Parking**
- Condition: New

## 19,035 € | 1,025 m<sup>2</sup> | 26 €/m<sup>2</sup> | IBI incluido | Charges 5,50€/m2/mes

Located in the 22@ business district, it is distributed over 12 floors above ground (ground floor and 12 office floors) and basement floors for parking. It is an exclusive office building, whose large, diaphanous and flexible spaces are available as work surfaces adapted to current needs, seeking flexible and multipurpose environments capable of responding to different structures as required by the user. Sustainability: LEED Gold Certification. The distribution of the offices consists of bright, open-plan floors that can be adapted to different programmatic needs. They are equipped with raised technical floors, Districlima air conditioning system, fire detection systems, all-view installations, changing rooms and showers. Free height of 3.57m. Occupancy ratio 1/6. Smart mobility (cars, motorcycles, bicycles and lockers for electric scooters). Private terraces on each floor. Very well connected with public transportation.