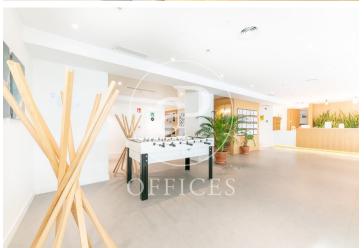

## 6,189 € | 381 m<sup>2</sup>

Private office with up to 10 workstations in Coworking space, on the 27th floor with magnificent views of the Mediterranean Sea. Located in the emblematic TORRE MAPFRE - exclusive office building, in Port Olímpic. The office has an open space with all the services: maintenance, cleaning, furniture; multifunction printer with copier and scanner, fully equipped. Includes high speed internet service. Add that, on the ground floor, we find unique common areas, open-space office kitchen, video conference booths and meeting rooms. Excellent Transport Communications: -Metro: L4 Ciutadella Vila Olímpica - Ronda del Litoral - Buses: 59, V27, 136, V26 Be sure to visit our website to assess more options: https://www.aoficinas.es