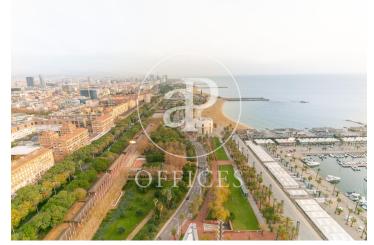

## 6,189 € | 381 m<sup>2</sup>

Private office with up to 10 workstations in Coworking space, on the 27th floor with magnificent views of the Mediterranean Sea. Located in the emblematic TORRE MAPFRE - exclusive office building, in Port Olímpic. The office has an open space with all the services: maintenance, cleaning, furniture; multifunction printer with copier and scanner, fully equipped. Includes high speed internet service. Add that, on the ground floor, we find unique common areas, open-space office kitchen, video conference booths and meeting rooms. Excellent Transport Communications: -Metro: L4 Ciutadella Vila Olímpica - Ronda del Litoral - Buses: 59, V27, 136, V26 Be sure to visit our website to assess more options: https://www.aoficinas.es