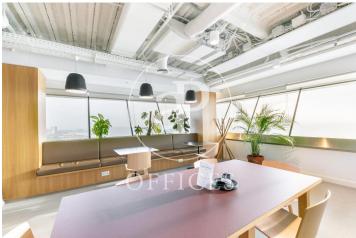

## 6,189 € | 381 m<sup>2</sup>

Private office with up to 10 workstations in Coworking space, on the 27th floor with magnificent views of the Mediterranean Sea. Located in the emblematic TORRE MAPFRE - exclusive office building, in Port Olímpic. The office has an open space with all the services: maintenance, cleaning, furniture; multifunction printer with copier and scanner, fully equipped. Includes high speed internet service. Add that, on the ground floor, we find unique common areas, open-space office kitchen, video conference booths and meeting rooms. Excellent Transport Communications: -Metro: L4 Ciutadella Vila Olímpica - Ronda del Litoral - Buses: 59, V27, 136, V26 Be sure to visit our website to assess more options: https://www.aoficinas.es