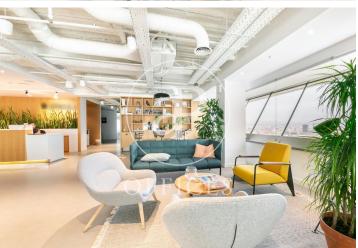

## 6,189 € | 381 m<sup>2</sup>

Private office with up to 10 workstations in Coworking space, on the 27th floor with magnificent views of the Mediterranean Sea. Located in the emblematic TORRE MAPFRE - exclusive office building, in Port Olímpic. The office has an open space with all the services: maintenance, cleaning, furniture; multifunction printer with copier and scanner, fully equipped. Includes high speed internet service. Add that, on the ground floor, we find unique common areas, open-space office kitchen, video conference booths and meeting rooms. Excellent Transport Communications: -Metro: L4 Ciutadella Vila Olímpica - Ronda del Litoral - Buses: 59, V27, 136, V26 Be sure to visit our website to assess more options: https://www.aoficinas.es