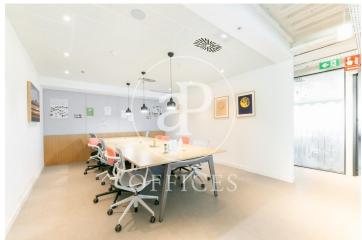

## 6,189 € | 381 m<sup>2</sup>

Private office with up to 10 workstations in Coworking space, on the 27th floor with magnificent views of the Mediterranean Sea. Located in the emblematic TORRE MAPFRE - exclusive office building, in Port Olímpic. The office has an open space with all the services: maintenance, cleaning, furniture; multifunction printer with copier and scanner, fully equipped. Includes high speed internet service. Add that, on the ground floor, we find unique common areas, open-space office kitchen, video conference booths and meeting rooms. Excellent Transport Communications: -Metro: L4 Ciutadella Vila Olímpica - Ronda del Litoral - Buses: 59, V27, 136, V26 Be sure to visit our website to assess more options: https://www.aoficinas.es