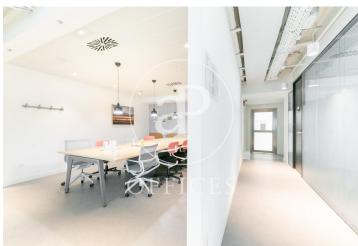

## 6,189 € | 381 m<sup>2</sup>

Private office with up to 10 workstations in Coworking space, on the 27th floor with magnificent views of the Mediterranean Sea. Located in the emblematic TORRE MAPFRE - exclusive office building, in Port Olímpic. The office has an open space with all the services: maintenance, cleaning, furniture; multifunction printer with copier and scanner, fully equipped. Includes high speed internet service. Add that, on the ground floor, we find unique common areas, open-space office kitchen, video conference booths and meeting rooms. Excellent Transport Communications: -Metro: L4 Ciutadella Vila Olímpica - Ronda del Litoral - Buses: 59, V27, 136, V26 Be sure to visit our website to assess more options: https://www.aoficinas.es