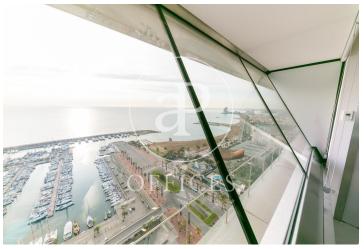

## 6,189 € | 381 m<sup>2</sup>

Private office with up to 10 workstations in Coworking space, on the 27th floor with magnificent views of the Mediterranean Sea. Located in the emblematic TORRE MAPFRE - exclusive office building, in Port Olímpic. The office has an open space with all the services: maintenance, cleaning, furniture; multifunction printer with copier and scanner, fully equipped. Includes high speed internet service. Add that, on the ground floor, we find unique common areas, open-space office kitchen, video conference booths and meeting rooms. Excellent Transport Communications: -Metro: L4 Ciutadella Vila Olímpica - Ronda del Litoral - Buses: 59, V27, 136, V26 Be sure to visit our website to assess more options: https://www.aoficinas.es