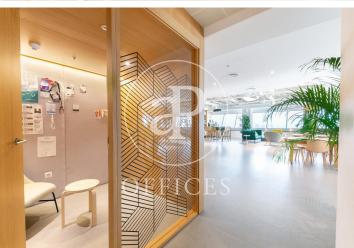

## 6,189 € | 381 m<sup>2</sup>

Private office with up to 10 workstations in Coworking space, on the 27th floor with magnificent views of the Mediterranean Sea. Located in the emblematic TORRE MAPFRE - exclusive office building, in Port Olímpic. The office has an open space with all the services: maintenance, cleaning, furniture; multifunction printer with copier and scanner, fully equipped. Includes high speed internet service. Add that, on the ground floor, we find unique common areas, open-space office kitchen, video conference booths and meeting rooms. Excellent Transport Communications: -Metro: L4 Ciutadella Vila Olímpica - Ronda del Litoral - Buses: 59, V27, 136, V26 Be sure to visit our website to assess more options: https://www.aoficinas.es