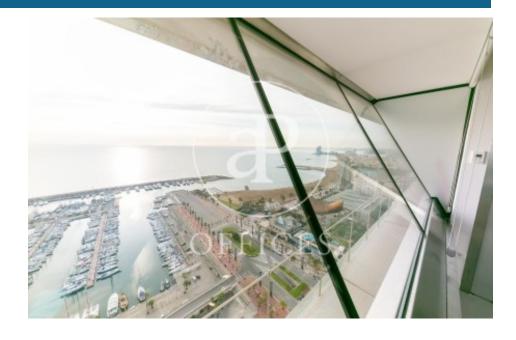

## 6,189 € | 381 m<sup>2</sup>

Private office with up to 10 workstations in Coworking space, on the 27th floor with magnificent views of the Mediterranean Sea. Located in the emblematic TORRE MAPFRE - exclusive office building, in Port Olímpic. The office has an open space with all the services: maintenance, cleaning, furniture; multifunction printer with copier and scanner, fully equipped. Includes high speed internet service. Add that, on the ground floor, we find unique common areas, open-space office kitchen, video conference booths and meeting rooms. Excellent Transport Communications: -Metro: L4 Ciutadella Vila Olímpica - Ronda del Litoral - Buses: 59, V27, 136, V26 Be sure to visit our website to assess more options: https://www.aoficinas.es