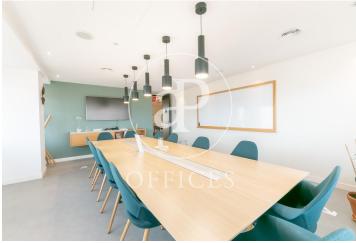

## 6,189 € | 381 m<sup>2</sup>

Private office with up to 10 workstations in Coworking space, on the 27th floor with magnificent views of the Mediterranean Sea. Located in the emblematic TORRE MAPFRE - exclusive office building, in Port Olímpic. The office has an open space with all the services: maintenance, cleaning, furniture; multifunction printer with copier and scanner, fully equipped. Includes high speed internet service. Add that, on the ground floor, we find unique common areas, open-space office kitchen, video conference booths and meeting rooms. Excellent Transport Communications: -Metro: L4 Ciutadella Vila Olímpica - Ronda del Litoral - Buses: 59, V27, 136, V26 Be sure to visit our website to assess more options: https://www.aoficinas.es