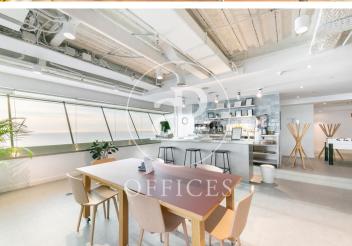

## 6,189 € | 381 m<sup>2</sup>

Private office with up to 10 workstations in Coworking space, on the 27th floor with magnificent views of the Mediterranean Sea. Located in the emblematic TORRE MAPFRE - exclusive office building, in Port Olímpic. The office has an open space with all the services: maintenance, cleaning, furniture; multifunction printer with copier and scanner, fully equipped. Includes high speed internet service. Add that, on the ground floor, we find unique common areas, open-space office kitchen, video conference booths and meeting rooms. Excellent Transport Communications: -Metro: L4 Ciutadella Vila Olímpica - Ronda del Litoral - Buses: 59, V27, 136, V26 Be sure to visit our website to assess more options: https://www.aoficinas.es