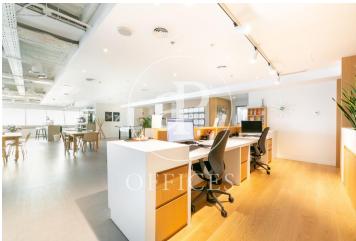

## 6,189 € | 381 m<sup>2</sup>

Private office with up to 10 workstations in Coworking space, on the 27th floor with magnificent views of the Mediterranean Sea. Located in the emblematic TORRE MAPFRE - exclusive office building, in Port Olímpic. The office has an open space with all the services: maintenance, cleaning, furniture; multifunction printer with copier and scanner, fully equipped. Includes high speed internet service. Add that, on the ground floor, we find unique common areas, open-space office kitchen, video conference booths and meeting rooms. Excellent Transport Communications: -Metro: L4 Ciutadella Vila Olímpica - Ronda del Litoral - Buses: 59, V27, 136, V26 Be sure to visit our website to assess more options: https://www.aoficinas.es