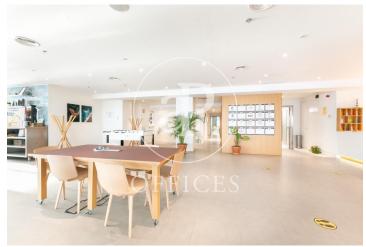

## 6,189 € | 381 m<sup>2</sup>

Private office with up to 10 workstations in Coworking space, on the 27th floor with magnificent views of the Mediterranean Sea. Located in the emblematic TORRE MAPFRE - exclusive office building, in Port Olímpic. The office has an open space with all the services: maintenance, cleaning, furniture; multifunction printer with copier and scanner, fully equipped. Includes high speed internet service. Add that, on the ground floor, we find unique common areas, open-space office kitchen, video conference booths and meeting rooms. Excellent Transport Communications: -Metro: L4 Ciutadella Vila Olímpica - Ronda del Litoral - Buses: 59, V27, 136, V26 Be sure to visit our website to assess more options: https://www.aoficinas.es