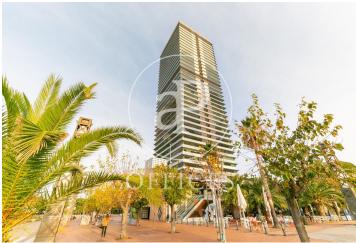

## 6,189 € | 381 m<sup>2</sup>

Private office with up to 10 workstations in Coworking space, on the 27th floor with magnificent views of the Mediterranean Sea. Located in the emblematic TORRE MAPFRE - exclusive office building, in Port Olímpic. The office has an open space with all the services: maintenance, cleaning, furniture; multifunction printer with copier and scanner, fully equipped. Includes high speed internet service. Add that, on the ground floor, we find unique common areas, open-space office kitchen, video conference booths and meeting rooms. Excellent Transport Communications: -Metro: L4 Ciutadella Vila Olímpica - Ronda del Litoral - Buses: 59, V27, 136, V26 Be sure to visit our website to assess more options: https://www.aoficinas.es