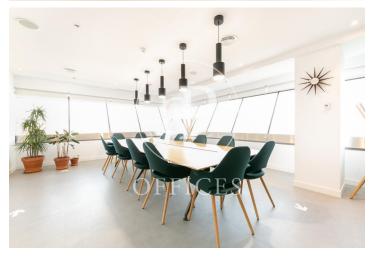

## 6,189 € | 381 m<sup>2</sup>

Private office with up to 10 workstations in Coworking space, on the 27th floor with magnificent views of the Mediterranean Sea. Located in the emblematic TORRE MAPFRE - exclusive office building, in Port Olímpic. The office has an open space with all the services: maintenance, cleaning, furniture; multifunction printer with copier and scanner, fully equipped. Includes high speed internet service. Add that, on the ground floor, we find unique common areas, open-space office kitchen, video conference booths and meeting rooms. Excellent Transport Communications: -Metro: L4 Ciutadella Vila Olímpica - Ronda del Litoral - Buses: 59, V27, 136, V26 Be sure to visit our website to assess more options: https://www.aoficinas.es