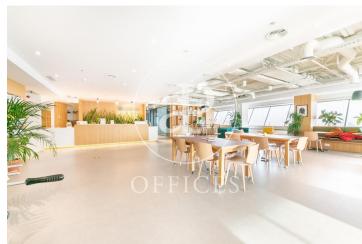

## 6,189 € | 381 m<sup>2</sup>

Private office with up to 10 workstations in Coworking space, on the 27th floor with magnificent views of the Mediterranean Sea. Located in the emblematic TORRE MAPFRE - exclusive office building, in Port Olímpic. The office has an open space with all the services: maintenance, cleaning, furniture; multifunction printer with copier and scanner, fully equipped. Includes high speed internet service. Add that, on the ground floor, we find unique common areas, open-space office kitchen, video conference booths and meeting rooms. Excellent Transport Communications: -Metro: L4 Ciutadella Vila Olímpica - Ronda del Litoral - Buses: 59, V27, 136, V26 Be sure to visit our website to assess more options: https://www.aoficinas.es