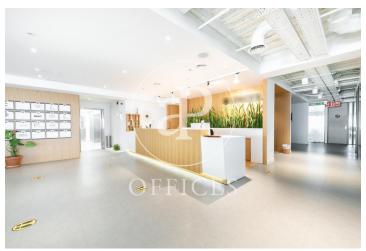

## 6,189 € | 381 m<sup>2</sup>

Private office with up to 10 workstations in Coworking space, on the 27th floor with magnificent views of the Mediterranean Sea. Located in the emblematic TORRE MAPFRE - exclusive office building, in Port Olímpic. The office has an open space with all the services: maintenance, cleaning, furniture; multifunction printer with copier and scanner, fully equipped. Includes high speed internet service. Add that, on the ground floor, we find unique common areas, open-space office kitchen, video conference booths and meeting rooms. Excellent Transport Communications: -Metro: L4 Ciutadella Vila Olímpica - Ronda del Litoral - Buses: 59, V27, 136, V26 Be sure to visit our website to assess more options: https://www.aoficinas.es